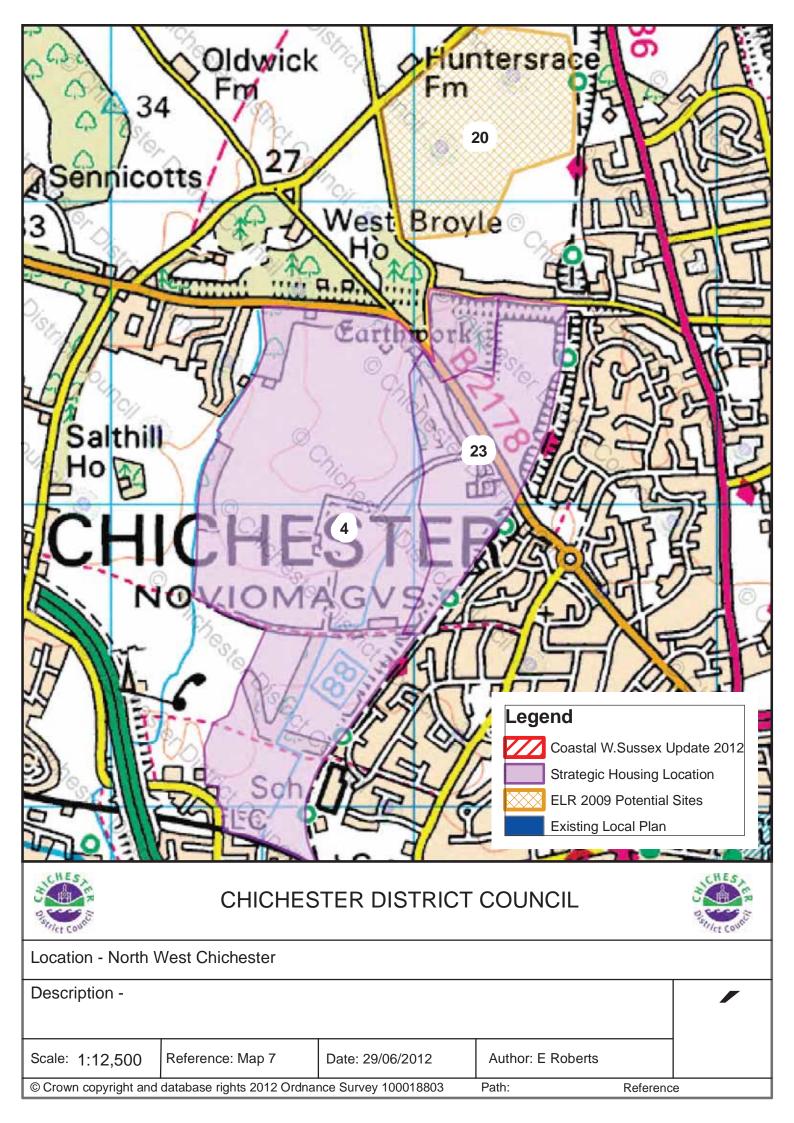

## **Table of Contents**

| Broad Area                                                    | Name of site                                                                     | Status                         | Site<br>Number | Map<br>Number |
|---------------------------------------------------------------|----------------------------------------------------------------------------------|--------------------------------|----------------|---------------|
| Sites within<br>Chichester<br>City Urban<br>Area              | Linpac Site, Quarry Lane Industrial Estate,<br>Chichester                        | In Existing<br>Employment Area | 15             | 10            |
|                                                               | Graylingwell Hospital, Chichester                                                | Local Plan<br>Allocation       | 9              | 8             |
|                                                               | Plot 12, Terminus Road                                                           | In Existing<br>Employment Area | 26             | 6             |
|                                                               | Southern Gate, off Terminus Road, Chichester                                     | In Existing<br>Employment Area | 10             | 6             |
|                                                               | Barnfield Drive, Chichester                                                      | Local Plan<br>Allocation       | 8              | 8             |
| Potential<br>Employment<br>Sites around<br>Chichester<br>City | West of Chichester                                                               | Potential Development Location | 4              | 7             |
|                                                               | Land at Whitehouse Farm, Chichester (West of Chichester)                         | Potential Development Location | 23             | 7             |
|                                                               | Fishbourne Road to Hunters Race (West of Chichester)                             | Potential Development Location | 20             | 7             |
|                                                               | North East Chichester                                                            | Potential Development Location | 3              | 8             |
|                                                               | Additional land between Madgwick Lane and Stane Street, Westhampnett, Chichester | Potential Development Location | 18             | 8             |
|                                                               | Land between A27 and Shopwhyke Road,<br>Chichester                               | In Existing<br>Employment Area | 11/12          | 9             |
|                                                               | Portfield/ Shopwyke Lakes (East of Chichester)                                   | Potential Development Location | 2              | 9             |
|                                                               | Additional land south of Shopwhyke Road, west of Sherwood Nursery, Chichester    | Potential Development Location | 17             | 9             |
|                                                               | Former MOD Fuel Depot Site, Chichester                                           | Potential Development Location | 14             | 10            |
|                                                               | Land to South of A259 Bognor Road,<br>Chichester                                 | Potential Development Location | 21             | 10            |
|                                                               | Land south of Terminus Road Industrial Estate/Fishbourne Roundabout, Chichester  | Potential Development Location | 19             | 6             |