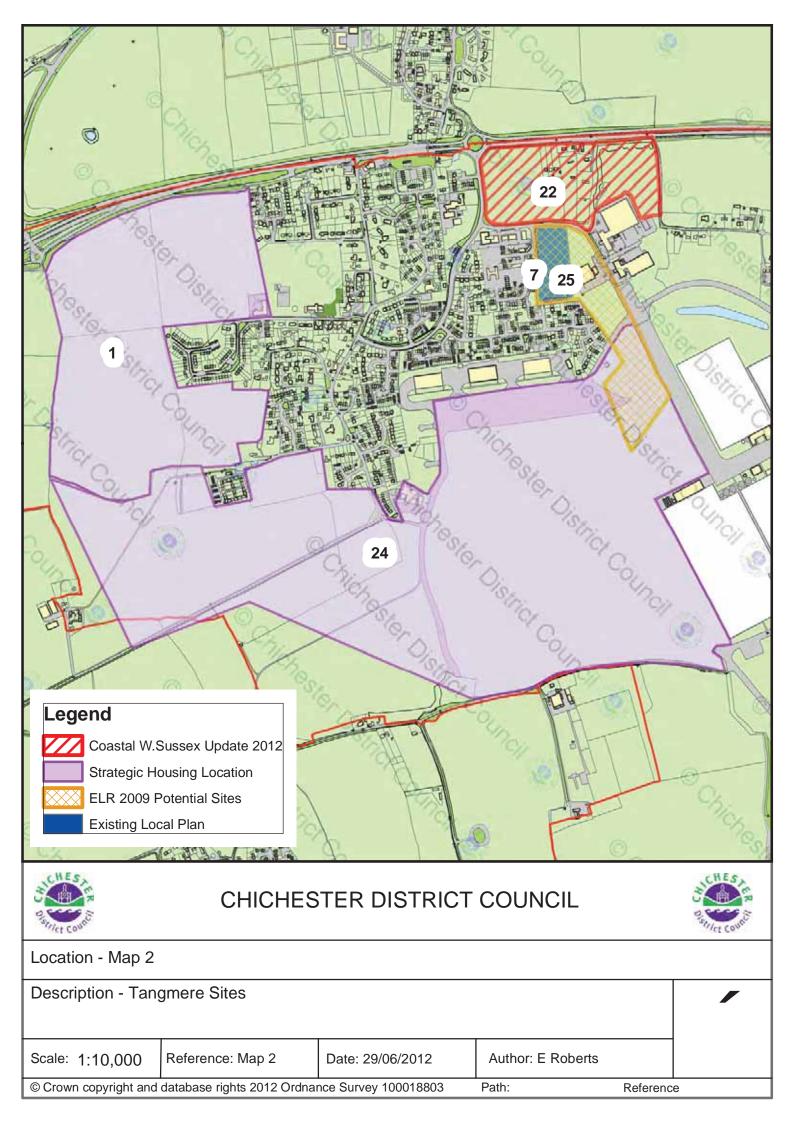

| Broad Area                                      | Name of site                                      | Status                   | Site<br>Number | Map<br>Number |
|-------------------------------------------------|---------------------------------------------------|--------------------------|----------------|---------------|
| Potential<br>Employment<br>Sites at<br>Tangmere | Chichester Business Park, Tangmere,               | Local Plan               |                |               |
|                                                 | Chichester                                        | Allocation               | 7              | 2             |
|                                                 |                                                   | Potential                |                |               |
|                                                 |                                                   | Development              |                |               |
|                                                 | City Fields Extension, Tangmere                   | Location                 | 22/ 25         | 2             |
|                                                 |                                                   | Potential                |                |               |
|                                                 |                                                   | Development              |                |               |
|                                                 | Tangmere Village Development                      | Location                 | 1/24/25        | 2             |
| Sites to the<br>South of<br>Chichester<br>City  |                                                   | In Existing              |                |               |
|                                                 | Donnington Park, Stockbridge                      | Employment Area          | 6              | 5             |
|                                                 |                                                   | Potential                |                |               |
|                                                 |                                                   | Development              |                |               |
|                                                 | Easton Farm, Almodington                          | Location                 | 13             | 4             |
|                                                 | Land between Manor Road and Manor Lane,<br>Selsey | Local Plan<br>Allocation | 5              | 3             |