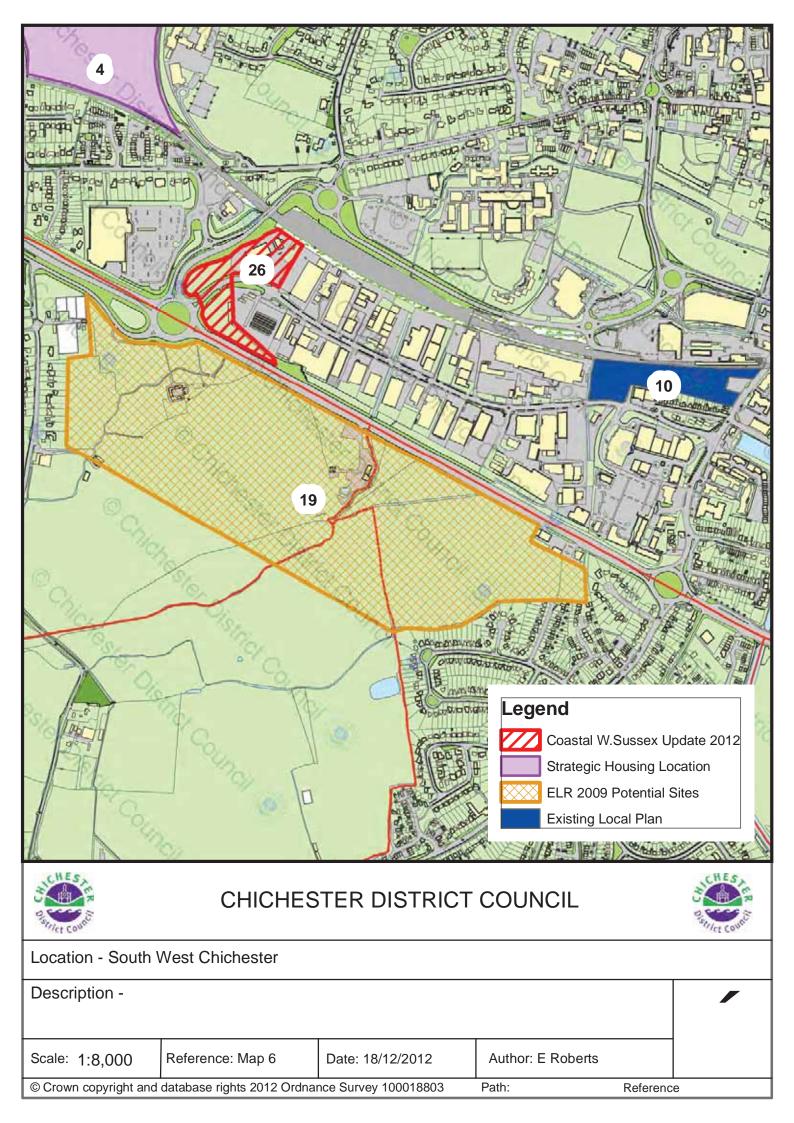

## **Table of Contents**

| Broad Area                                                    | Name of site                                                                     | Status                         | Site<br>Number | Map<br>Number |
|---------------------------------------------------------------|----------------------------------------------------------------------------------|--------------------------------|----------------|---------------|
| Sites within<br>Chichester<br>City Urban<br>Area              | Linpac Site, Quarry Lane Industrial Estate,<br>Chichester                        | In Existing<br>Employment Area | 15             | 10            |
|                                                               | Graylingwell Hospital, Chichester                                                | Local Plan<br>Allocation       | 9              | 8             |
|                                                               | Plot 12, Terminus Road                                                           | In Existing<br>Employment Area | 26             | 6             |
|                                                               | Southern Gate, off Terminus Road, Chichester                                     | In Existing<br>Employment Area | 10             | 6             |
|                                                               | Barnfield Drive, Chichester                                                      | Local Plan<br>Allocation       | 8              | 8             |
| Potential<br>Employment<br>Sites around<br>Chichester<br>City | West of Chichester                                                               | Potential Development Location | 4              | 7             |
|                                                               | Land at Whitehouse Farm, Chichester (West of Chichester)                         | Potential Development Location | 23             | 7             |
|                                                               | Fishbourne Road to Hunters Race (West of Chichester)                             | Potential Development Location | 20             | 7             |
|                                                               | North East Chichester                                                            | Potential Development Location | 3              | 8             |
|                                                               | Additional land between Madgwick Lane and Stane Street, Westhampnett, Chichester | Potential Development Location | 18             | 8             |
|                                                               | Land between A27 and Shopwhyke Road,<br>Chichester                               | In Existing<br>Employment Area | 11/12          | 9             |
|                                                               | Portfield/ Shopwyke Lakes (East of Chichester)                                   | Potential Development Location | 2              | 9             |
|                                                               | Additional land south of Shopwhyke Road, west of Sherwood Nursery, Chichester    | Potential Development Location | 17             | 9             |
|                                                               | Former MOD Fuel Depot Site, Chichester                                           | Potential Development Location | 14             | 10            |
|                                                               | Land to South of A259 Bognor Road,<br>Chichester                                 | Potential Development Location | 21             | 10            |
|                                                               | Land south of Terminus Road Industrial Estate/Fishbourne Roundabout, Chichester  | Potential Development Location | 19             | 6             |