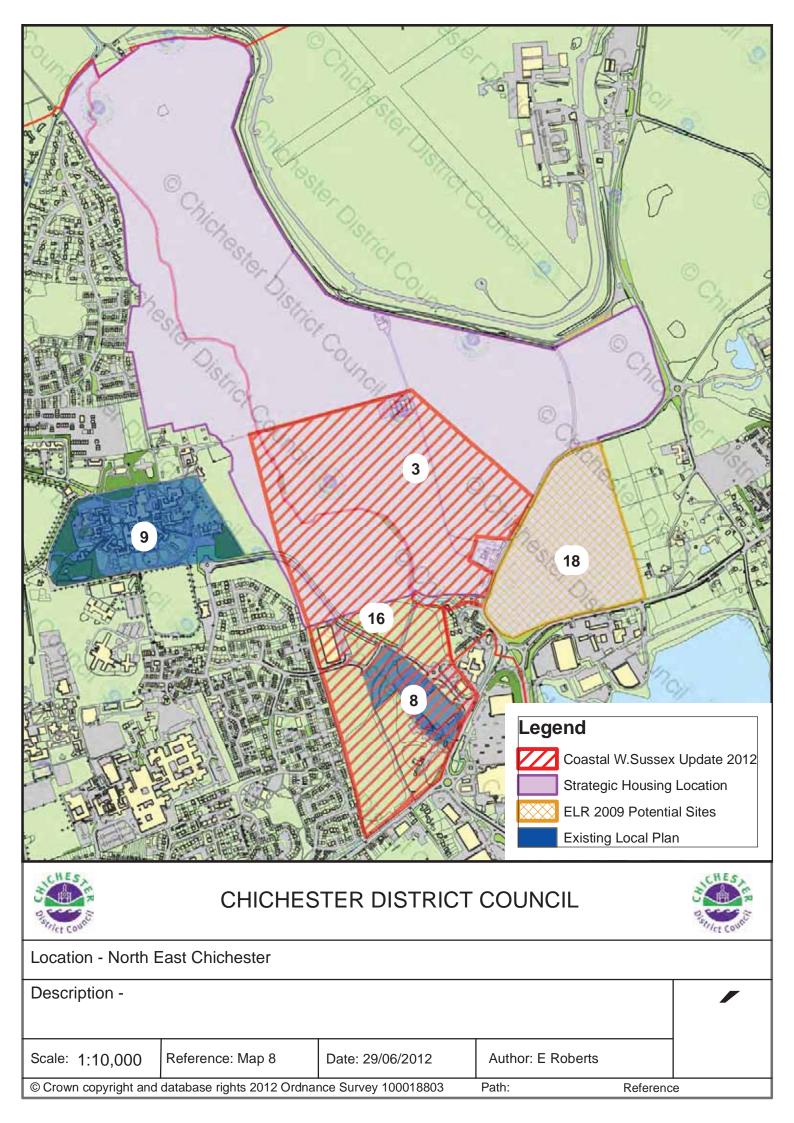

## **Table of Contents**

| Broad Area                                                    | Name of site                                                                     | Status                         | Site<br>Number | Map<br>Number |
|---------------------------------------------------------------|----------------------------------------------------------------------------------|--------------------------------|----------------|---------------|
| Sites within<br>Chichester<br>City Urban<br>Area              | Linpac Site, Quarry Lane Industrial Estate,<br>Chichester                        | In Existing<br>Employment Area | 15             | 10            |
|                                                               | Graylingwell Hospital, Chichester                                                | Local Plan<br>Allocation       | 9              | 8             |
|                                                               | Plot 12, Terminus Road                                                           | In Existing<br>Employment Area | 26             | 6             |
|                                                               | Southern Gate, off Terminus Road, Chichester                                     | In Existing<br>Employment Area | 10             | 6             |
|                                                               | Barnfield Drive, Chichester                                                      | Local Plan<br>Allocation       | 8              | 8             |
| Potential<br>Employment<br>Sites around<br>Chichester<br>City | West of Chichester                                                               | Potential Development Location | 4              | 7             |
|                                                               | Land at Whitehouse Farm, Chichester (West of Chichester)                         | Potential Development Location | 23             | 7             |
|                                                               | Fishbourne Road to Hunters Race (West of Chichester)                             | Potential Development Location | 20             | 7             |
|                                                               | North East Chichester                                                            | Potential Development Location | 3              | 8             |
|                                                               | Additional land between Madgwick Lane and Stane Street, Westhampnett, Chichester | Potential Development Location | 18             | 8             |
|                                                               | Land between A27 and Shopwhyke Road,<br>Chichester                               | In Existing<br>Employment Area | 11/12          | 9             |
|                                                               | Portfield/ Shopwyke Lakes (East of Chichester)                                   | Potential Development Location | 2              | 9             |
|                                                               | Additional land south of Shopwhyke Road, west of Sherwood Nursery, Chichester    | Potential Development Location | 17             | 9             |
|                                                               | Former MOD Fuel Depot Site, Chichester                                           | Potential Development Location | 14             | 10            |
|                                                               | Land to South of A259 Bognor Road,<br>Chichester                                 | Potential Development Location | 21             | 10            |
|                                                               | Land south of Terminus Road Industrial Estate/Fishbourne Roundabout, Chichester  | Potential Development Location | 19             | 6             |