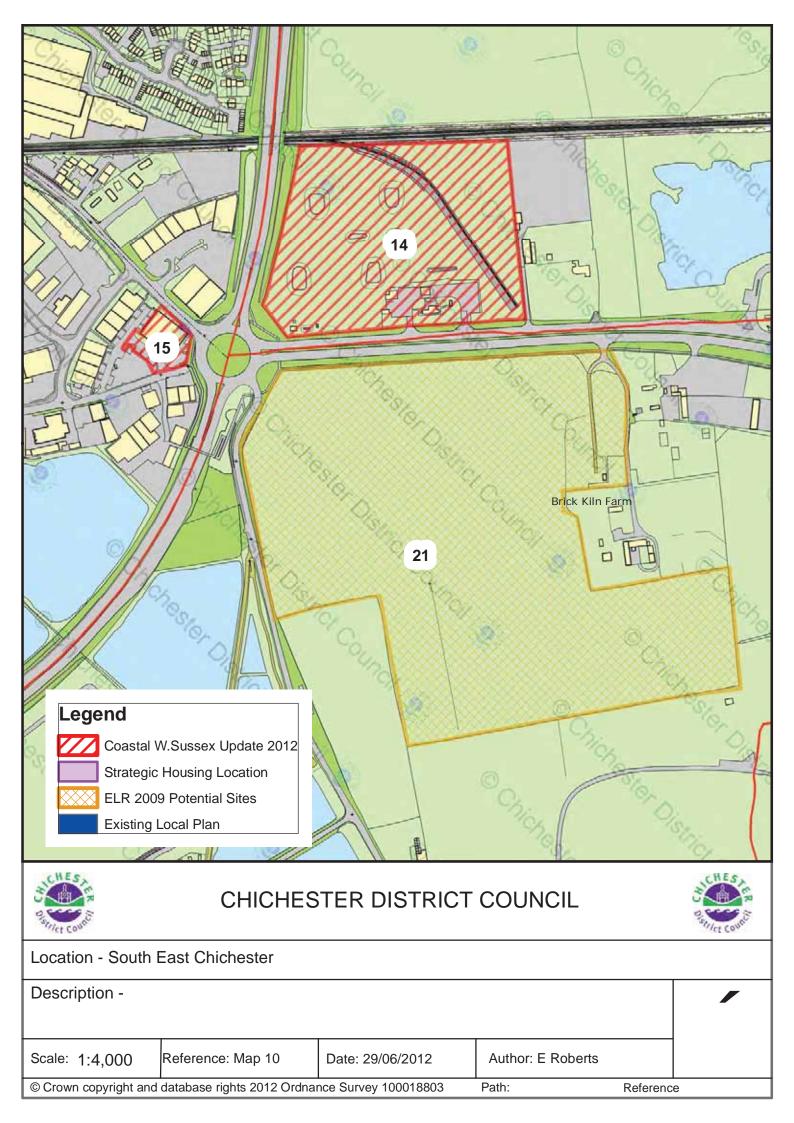

## **Table of Contents**

| Broad Area                                                    | Name of site                                                                     | Status                         | Site<br>Number | Map<br>Number |
|---------------------------------------------------------------|----------------------------------------------------------------------------------|--------------------------------|----------------|---------------|
| Sites within<br>Chichester<br>City Urban<br>Area              | Linpac Site, Quarry Lane Industrial Estate,<br>Chichester                        | In Existing<br>Employment Area | 15             | 10            |
|                                                               | Graylingwell Hospital, Chichester                                                | Local Plan<br>Allocation       | 9              | 8             |
|                                                               | Plot 12, Terminus Road                                                           | In Existing<br>Employment Area | 26             | 6             |
|                                                               | Southern Gate, off Terminus Road, Chichester                                     | In Existing<br>Employment Area | 10             | 6             |
|                                                               | Barnfield Drive, Chichester                                                      | Local Plan<br>Allocation       | 8              | 8             |
| Potential<br>Employment<br>Sites around<br>Chichester<br>City | West of Chichester                                                               | Potential Development Location | 4              | 7             |
|                                                               | Land at Whitehouse Farm, Chichester (West of Chichester)                         | Potential Development Location | 23             | 7             |
|                                                               | Fishbourne Road to Hunters Race (West of Chichester)                             | Potential Development Location | 20             | 7             |
|                                                               | North East Chichester                                                            | Potential Development Location | 3              | 8             |
|                                                               | Additional land between Madgwick Lane and Stane Street, Westhampnett, Chichester | Potential Development Location | 18             | 8             |
|                                                               | Land between A27 and Shopwhyke Road,<br>Chichester                               | In Existing<br>Employment Area | 11/12          | 9             |
|                                                               | Portfield/ Shopwyke Lakes (East of Chichester)                                   | Potential Development Location | 2              | 9             |
|                                                               | Additional land south of Shopwhyke Road, west of Sherwood Nursery, Chichester    | Potential Development Location | 17             | 9             |
|                                                               | Former MOD Fuel Depot Site, Chichester                                           | Potential Development Location | 14             | 10            |
|                                                               | Land to South of A259 Bognor Road,<br>Chichester                                 | Potential Development Location | 21             | 10            |
|                                                               | Land south of Terminus Road Industrial Estate/Fishbourne Roundabout, Chichester  | Potential Development Location | 19             | 6             |