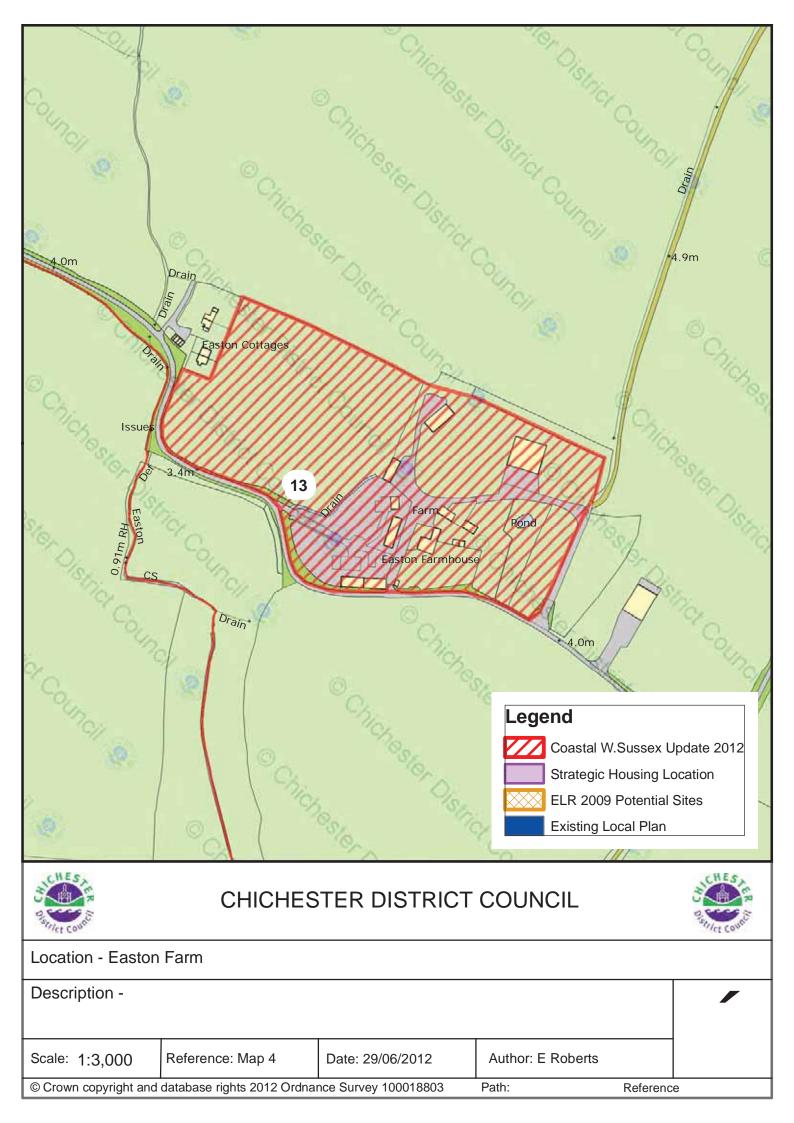

| Broad Area                                      | Name of site                                      | Status                   | Site<br>Number | Map<br>Number |
|-------------------------------------------------|---------------------------------------------------|--------------------------|----------------|---------------|
| Potential<br>Employment<br>Sites at<br>Tangmere | Chichester Business Park, Tangmere,               | Local Plan               |                |               |
|                                                 | Chichester                                        | Allocation               | 7              | 2             |
|                                                 |                                                   | Potential                |                |               |
|                                                 |                                                   | Development              |                |               |
|                                                 | City Fields Extension, Tangmere                   | Location                 | 22/ 25         | 2             |
|                                                 |                                                   | Potential                |                |               |
|                                                 |                                                   | Development              |                |               |
|                                                 | Tangmere Village Development                      | Location                 | 1/24/25        | 2             |
| Sites to the<br>South of<br>Chichester<br>City  |                                                   | In Existing              |                |               |
|                                                 | Donnington Park, Stockbridge                      | Employment Area          | 6              | 5             |
|                                                 |                                                   | Potential                |                |               |
|                                                 |                                                   | Development              |                |               |
|                                                 | Easton Farm, Almodington                          | Location                 | 13             | 4             |
|                                                 | Land between Manor Road and Manor Lane,<br>Selsey | Local Plan<br>Allocation | 5              | 3             |