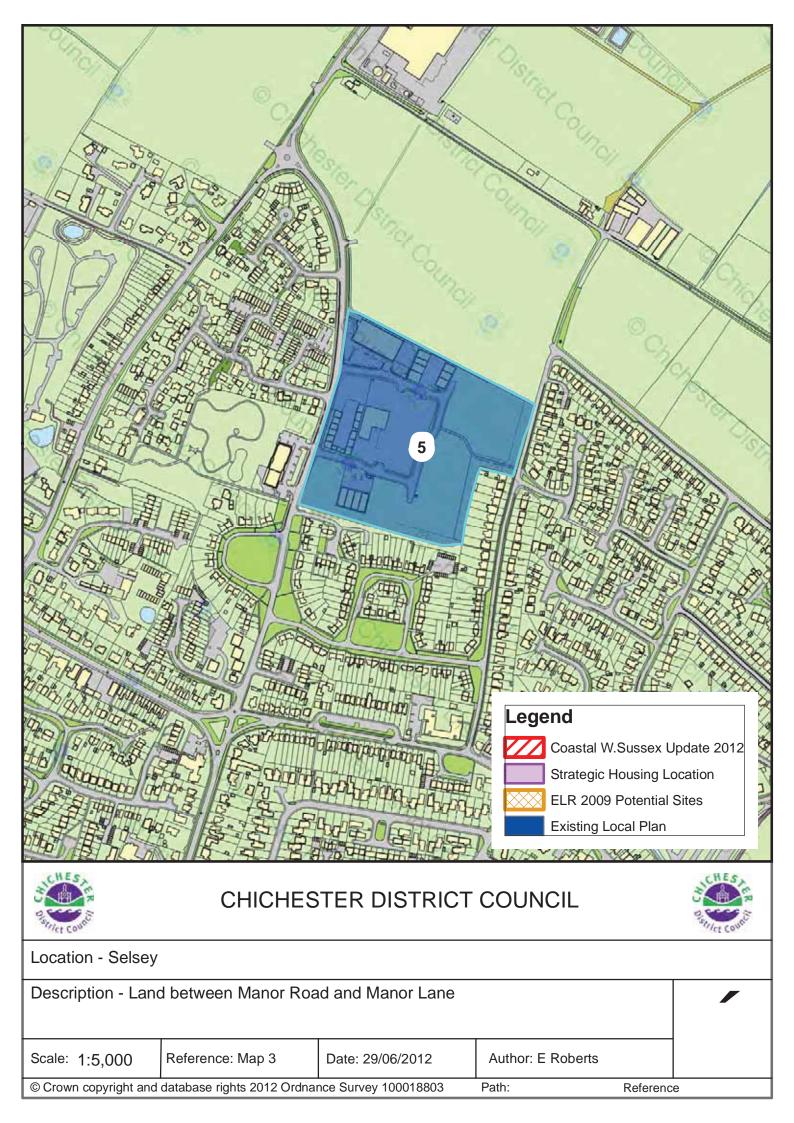

| Broad Area                                      | Name of site                                      | Status                   | Site<br>Number | Map<br>Number |
|-------------------------------------------------|---------------------------------------------------|--------------------------|----------------|---------------|
| Potential<br>Employment<br>Sites at<br>Tangmere | Chichester Business Park, Tangmere,               | Local Plan               |                |               |
|                                                 | Chichester                                        | Allocation               | 7              | 2             |
|                                                 |                                                   | Potential                |                |               |
|                                                 |                                                   | Development              |                |               |
|                                                 | City Fields Extension, Tangmere                   | Location                 | 22/ 25         | 2             |
|                                                 |                                                   | Potential                |                |               |
|                                                 |                                                   | Development              |                |               |
|                                                 | Tangmere Village Development                      | Location                 | 1/24/25        | 2             |
| Sites to the<br>South of<br>Chichester<br>City  |                                                   | In Existing              |                |               |
|                                                 | Donnington Park, Stockbridge                      | Employment Area          | 6              | 5             |
|                                                 |                                                   | Potential                |                |               |
|                                                 |                                                   | Development              |                |               |
|                                                 | Easton Farm, Almodington                          | Location                 | 13             | 4             |
|                                                 | Land between Manor Road and Manor Lane,<br>Selsey | Local Plan<br>Allocation | 5              | 3             |