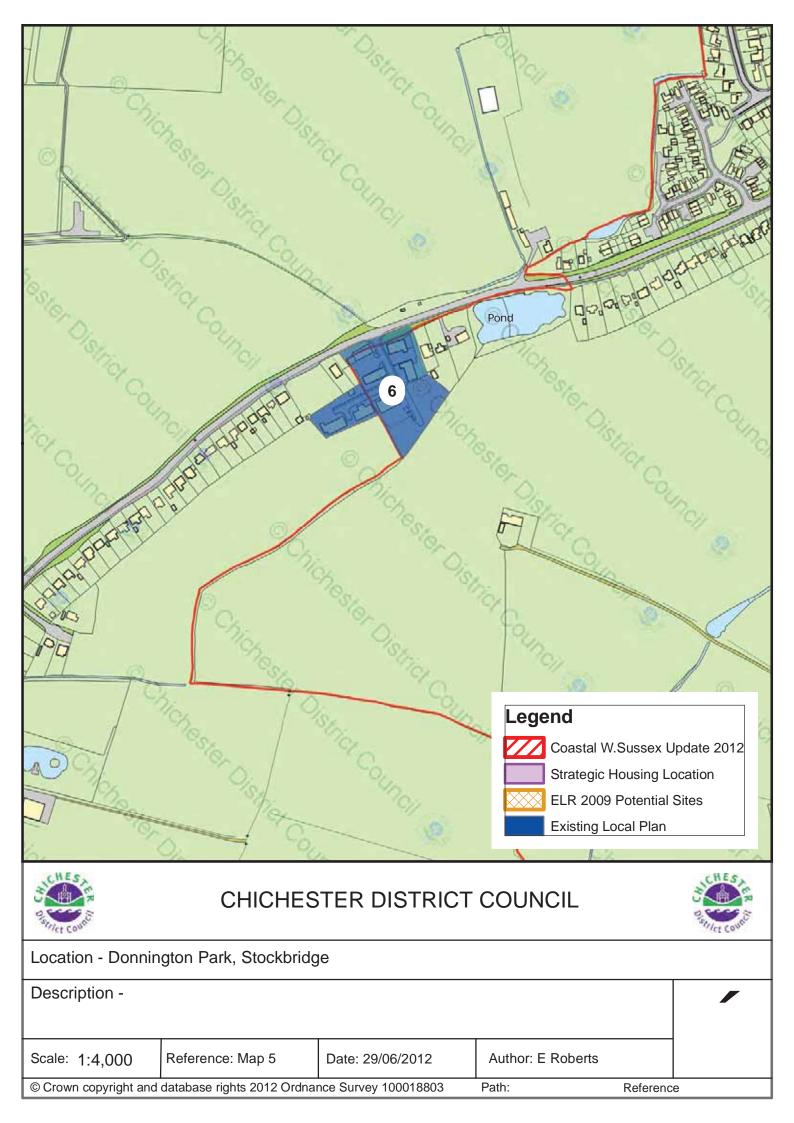

| Broad Area                                      | Name of site                                      | Status                   | Site<br>Number | Map<br>Number |
|-------------------------------------------------|---------------------------------------------------|--------------------------|----------------|---------------|
| Potential<br>Employment<br>Sites at<br>Tangmere | Chichester Business Park, Tangmere,               | Local Plan               |                |               |
|                                                 | Chichester                                        | Allocation               | 7              | 2             |
|                                                 |                                                   | Potential                |                |               |
|                                                 |                                                   | Development              |                |               |
|                                                 | City Fields Extension, Tangmere                   | Location                 | 22/ 25         | 2             |
|                                                 |                                                   | Potential                |                |               |
|                                                 |                                                   | Development              |                |               |
|                                                 | Tangmere Village Development                      | Location                 | 1/24/25        | 2             |
| Sites to the<br>South of<br>Chichester<br>City  |                                                   | In Existing              |                |               |
|                                                 | Donnington Park, Stockbridge                      | Employment Area          | 6              | 5             |
|                                                 |                                                   | Potential                |                |               |
|                                                 |                                                   | Development              |                |               |
|                                                 | Easton Farm, Almodington                          | Location                 | 13             | 4             |
|                                                 | Land between Manor Road and Manor Lane,<br>Selsey | Local Plan<br>Allocation | 5              | 3             |