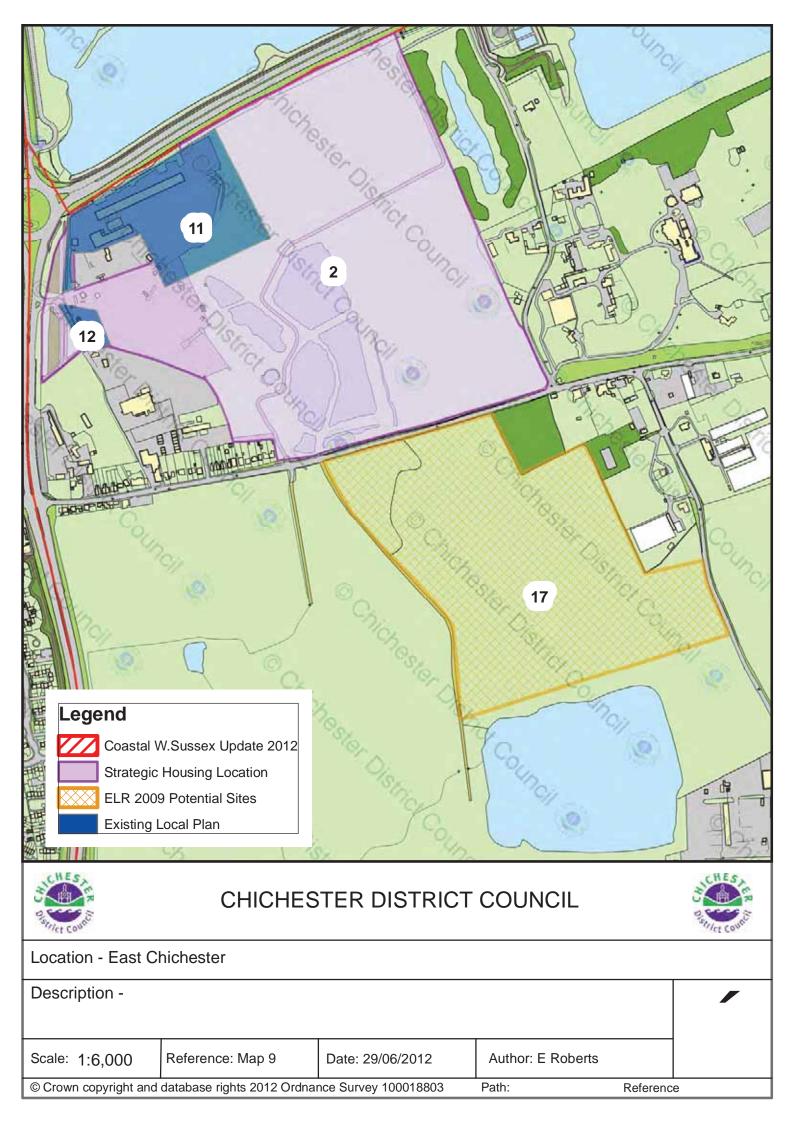

## **Table of Contents**

| Broad Area                                                    | Name of site                                                                     | Status                         | Site<br>Number | Map<br>Number |
|---------------------------------------------------------------|----------------------------------------------------------------------------------|--------------------------------|----------------|---------------|
| Sites within<br>Chichester<br>City Urban<br>Area              | Linpac Site, Quarry Lane Industrial Estate,<br>Chichester                        | In Existing<br>Employment Area | 15             | 10            |
|                                                               | Graylingwell Hospital, Chichester                                                | Local Plan<br>Allocation       | 9              | 8             |
|                                                               | Plot 12, Terminus Road                                                           | In Existing<br>Employment Area | 26             | 6             |
|                                                               | Southern Gate, off Terminus Road, Chichester                                     | In Existing<br>Employment Area | 10             | 6             |
|                                                               | Barnfield Drive, Chichester                                                      | Local Plan<br>Allocation       | 8              | 8             |
| Potential<br>Employment<br>Sites around<br>Chichester<br>City | West of Chichester                                                               | Potential Development Location | 4              | 7             |
|                                                               | Land at Whitehouse Farm, Chichester (West of Chichester)                         | Potential Development Location | 23             | 7             |
|                                                               | Fishbourne Road to Hunters Race (West of Chichester)                             | Potential Development Location | 20             | 7             |
|                                                               | North East Chichester                                                            | Potential Development Location | 3              | 8             |
|                                                               | Additional land between Madgwick Lane and Stane Street, Westhampnett, Chichester | Potential Development Location | 18             | 8             |
|                                                               | Land between A27 and Shopwhyke Road,<br>Chichester                               | In Existing<br>Employment Area | 11/12          | 9             |
|                                                               | Portfield/ Shopwyke Lakes (East of Chichester)                                   | Potential Development Location | 2              | 9             |
|                                                               | Additional land south of Shopwhyke Road, west of Sherwood Nursery, Chichester    | Potential Development Location | 17             | 9             |
|                                                               | Former MOD Fuel Depot Site, Chichester                                           | Potential Development Location | 14             | 10            |
|                                                               | Land to South of A259 Bognor Road,<br>Chichester                                 | Potential Development Location | 21             | 10            |
|                                                               | Land south of Terminus Road Industrial Estate/Fishbourne Roundabout, Chichester  | Potential Development Location | 19             | 6             |