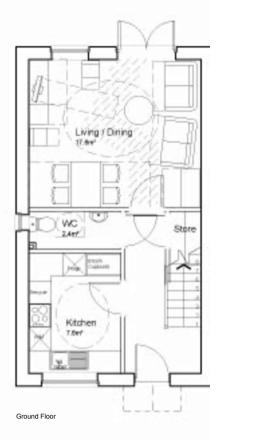

## Pans and elevations 1:100 @ A1

Total = 9 Dwellings 19 Parking spaces.

This drawing is the copyright of HNW Architects Ltd. All dimensions must be verified on site prior to construction.

Ordnance Survey Licence No. 100000200