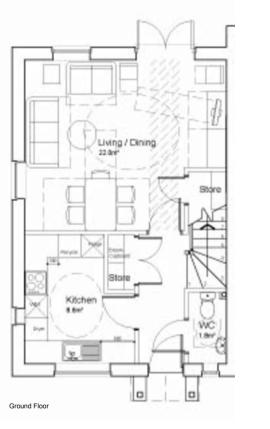

Site Area = 0.38 ha

Do not scale this drawing except for Planning Application purposes.

NOTE: This drawing is for feasibility purposes only and subject to surveys and relevant consents

3 bedroom 5 person house with attached single garage TOTAL GIA 85m2