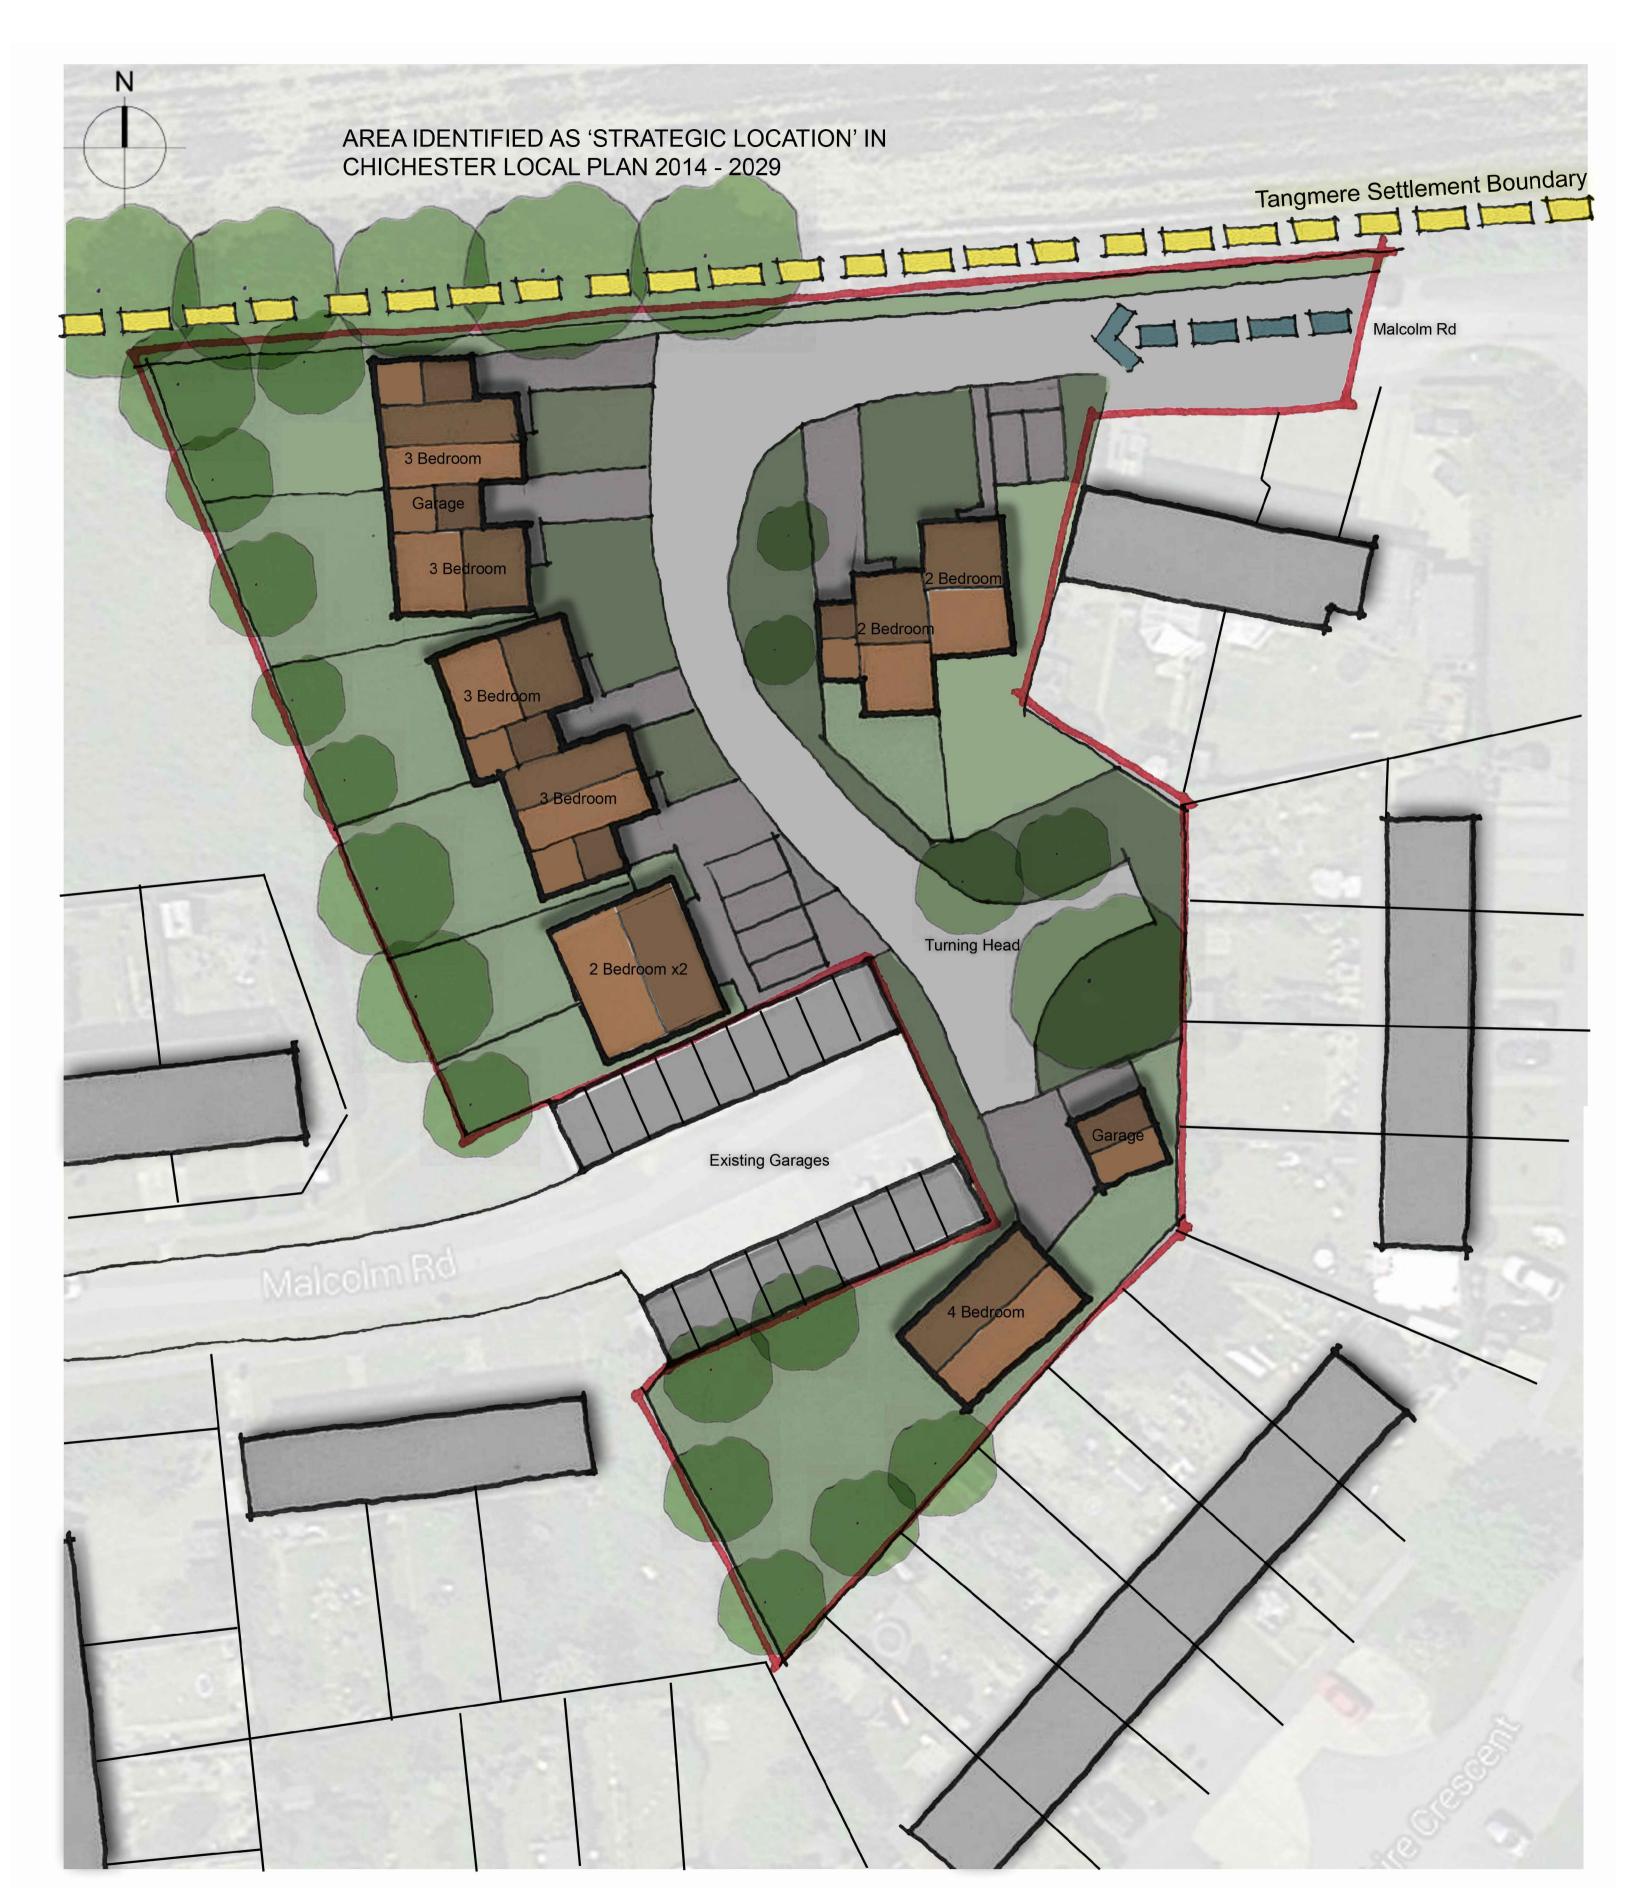

Site plan 1:250 @ A1

## Pans and elevations 1:100 @ A1

Total = 9 Dwellings 19 Parking spaces.

This drawing is the copyright of HNW Architects Ltd. All dimensions must be verified on site prior to construction.

Ordnance Survey Licence No. 100000200

Site Area = 0.38 ha

Do not scale this drawing except for Planning Application purposes.

NOTE: This drawing is for feasibility purposes only and subject to surveys and relevant consents

3 bedroom 5 person house with attached single garage TOTAL GIA 85m2