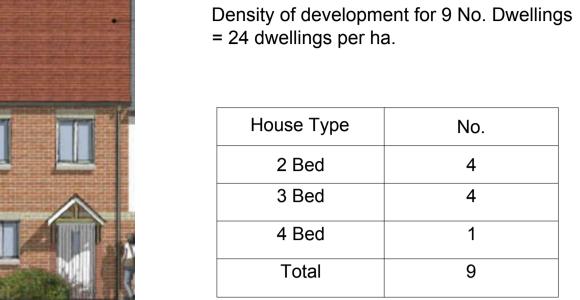

Site Area = 0.38 ha

Do not scale this drawing except for Planning Application purposes.

NOTE: This drawing is for feasibility purposes only and subject to surveys and relevant consents

3 bedroom 5 person house with attached single garage TOTAL GIA 85m2