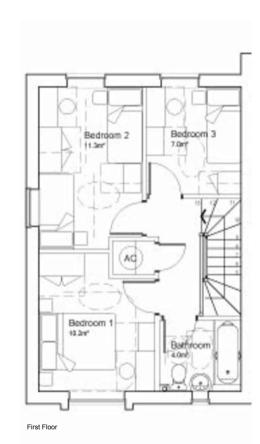

Site Area = 0.38 ha

Do not scale this drawing except for Planning Application purposes.

NOTE: This drawing is for feasibility purposes only and subject to surveys and relevant consents

3 bedroom 5 person house with attached single garage TOTAL GIA 85m2