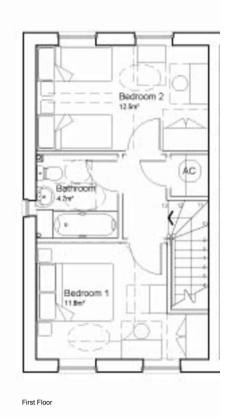

## Pans and elevations 1:100 @ A1

Total = 9 Dwellings 19 Parking spaces.

This drawing is the copyright of HNW Architects Ltd. All dimensions must be verified on site prior to construction.

Ordnance Survey Licence No. 100000200