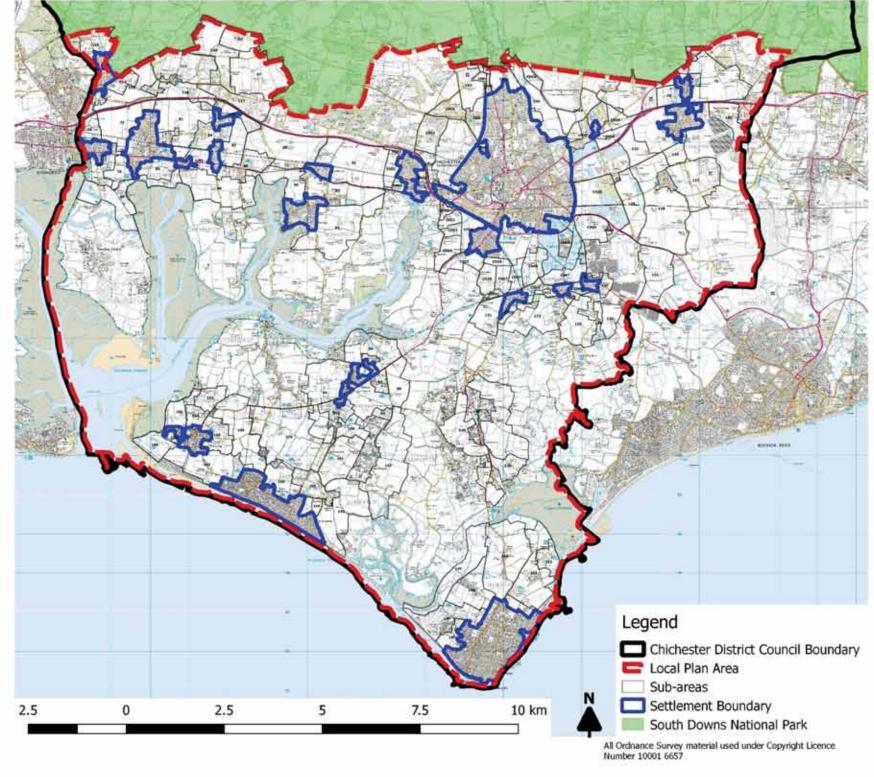

### **Appendix A** Study area diagrams:

Figure 1 Study area and sub-areas

Figure 2 Landscape designations

Figure 3 South Downs National Park constraints

Figure 4 Landscape character areas

Figure 5 Topography

### Figure 2 Landscape Designations

The terra firma Consultancy Ltd