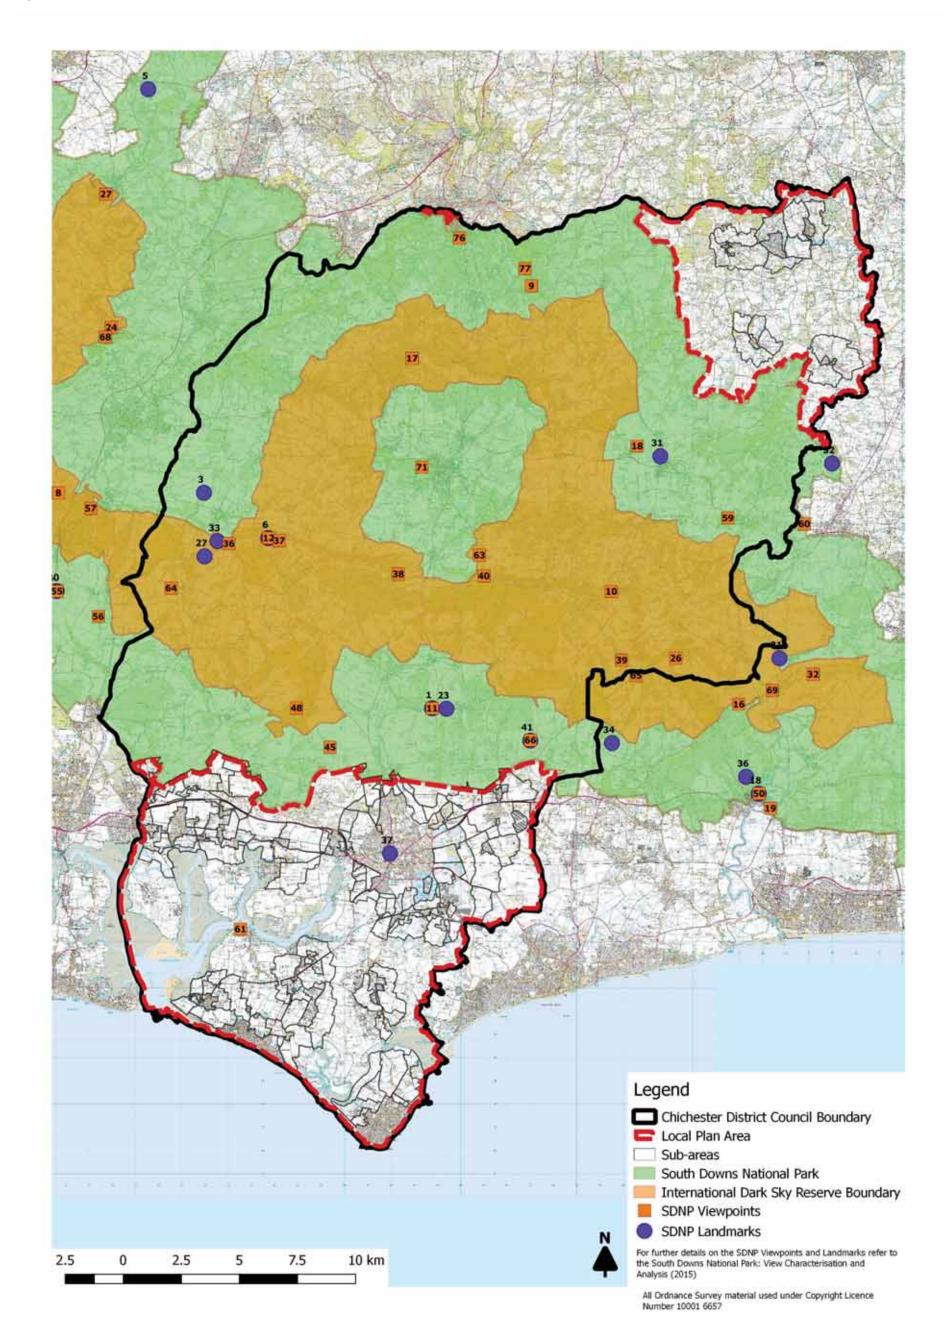

# **SECTION F Appendices**

### **CHICHESTER LOCAL PLAN REVIEW 2035**

LANDSCAPE CAPACITY STUDY NOVEMBER 2018





Sola B. Hoal Huose, Bedfort Road, Petersheid, Hants 5U32 30A Tet: - 44 101730 252040 Rone/Riterrationacomodiancy.com

### **Appendix A** Study area diagrams:

Figure 1 Study area and sub-areas

Figure 2 Landscape designations

Figure 3 South Downs National Park constraints

Figure 4 Landscape character areas

Figure 5 Topography

Figure 6 Nature conservation

Figure 7 Historic designations

Figure 8 Public access

Figure 9 Flood zones

### Figure 1 Study area and sub-areas





The terra firma Consultancy Ltd

### Figure 2 Landscape Designations



The terra firma Consultancy Ltd

### Figure 3 South Downs National Park constraints



#### Figure 4 Landscape character areas



### Figure 5 Topography



The terra firma Consultancy Ltd

### Figure 6 Nature conservation



### Figure 7 Historic Designations



The terra firma Consultancy Ltd

### Figure 8 Public access



### Figure 9 Flood zones



The terra firma Consultancy Ltd

### Appendix B Bibliography

- An Approach to Landscape Character Assessment (2014)
- South Downs Integrated Landscape Character Assessment (SDILCA): 2011
- The Future Growth of Chichester: Landscape and Visual Amenity Considerations (Land Use Consultants, April 2005)
- Chichester District AONB Landscape Capacity Study (Hankinson Duckett Associates, October 2009) Chichester District Landscape Capacity Study Extension (Hankinson Duckett Associates, August 2011)
- West Sussex County Council Lan