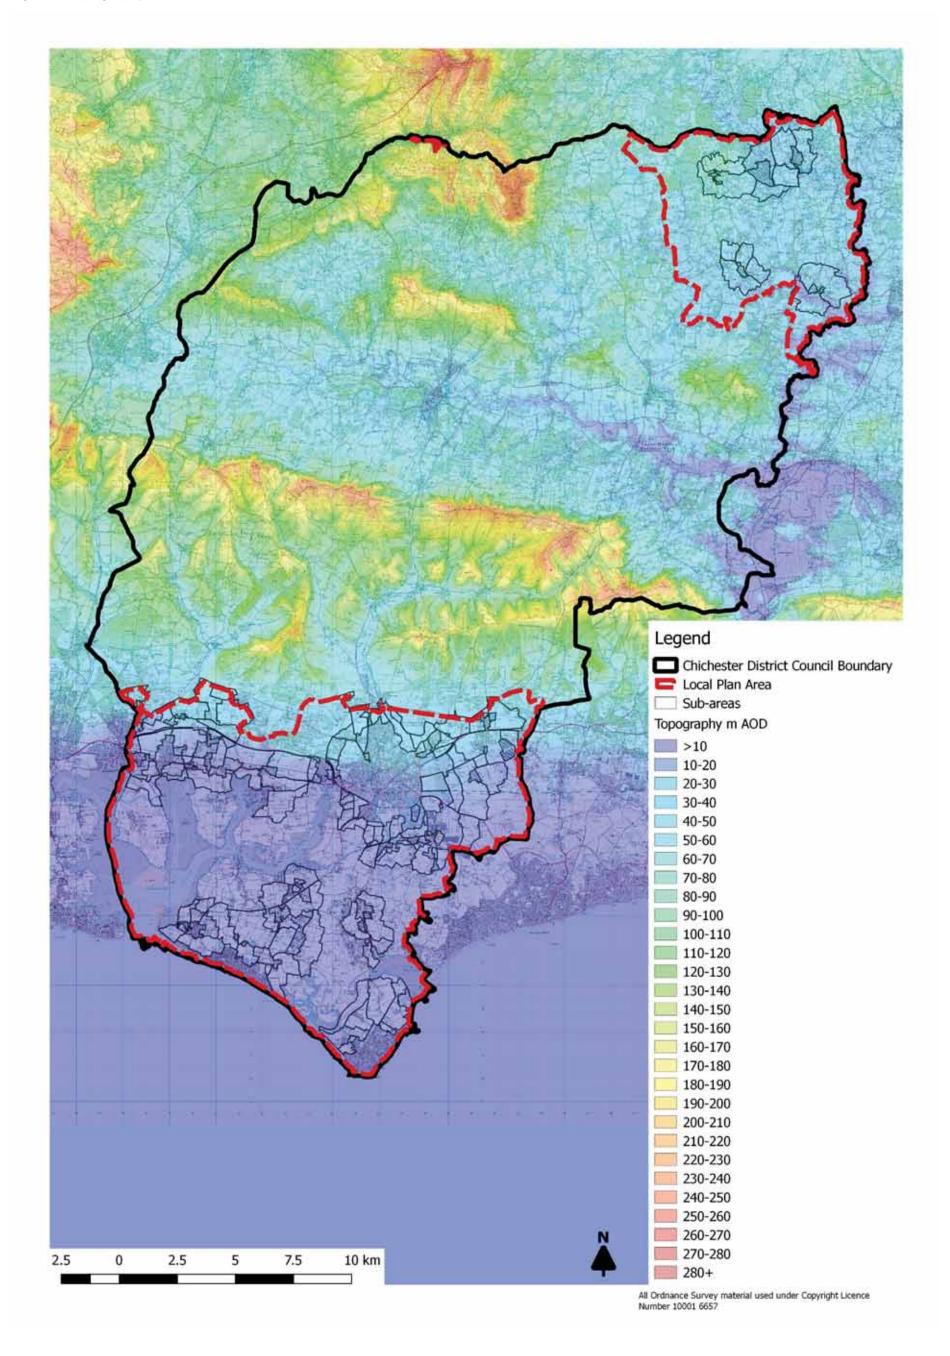

*

### **CHICHESTER LOCAL PLAN REVIEW 2035**

LANDSCAPE CAPACITY STUDY NOVEMBER 2018





Sola B. Hoal Huose, Bedfort Road, Petersheid, Hants 5U32 30A Tet: - 44 101730 252040 Rone/Riterrationacomodiancy.com

### **Appendix A** Study area diagrams:

Figure 1 Study area and sub-areas

Figure 2 Landscape designations

Figure 3 South Downs National Park constraints

Figure 4 Landscape character areas

Figure 5 Topography

Figure 6 Nature conservation

Figure 7 Historic designations

Figure 8 Public access

Figure 9 Flood zones

### Figure 1 Study area and sub-areas





The terra firma Consultancy Ltd

### Figure 2 Landscape Designations



The terra firma Consultancy Ltd

### Figure 3 South Downs National Park constraints



#### Figure 4 Landscape character areas



### Figure 5 Topography



The terra firma Consultancy Ltd

### Figure 6 Nature conservation



### Figure 7 Historic Designations



The terra firma Consultancy Ltd

### Figure 8 Public access



### Figure 9 Flood zones



The terra firma Consultancy Ltd

### Appendix B Bibliography

- An Approach to Landscape Character Assessment (2014)
- South Downs Integrated Landscape Character Assessment (SDILCA): 2011
- The Future Growth of Chichester: Landscape and Visual Amenity Considerations (Land Use Consultants, April 2005)
- Chichester District AONB Landscape Capacity Study (Hankinson Duckett Associates, October 2009) Chichester District Landscape Capacity Study Extension (Hankinson Duckett Associates, August 2011)
- West Sussex County Council Landscape Character Assessment (2003)
- Landscape Character Assessment Gu