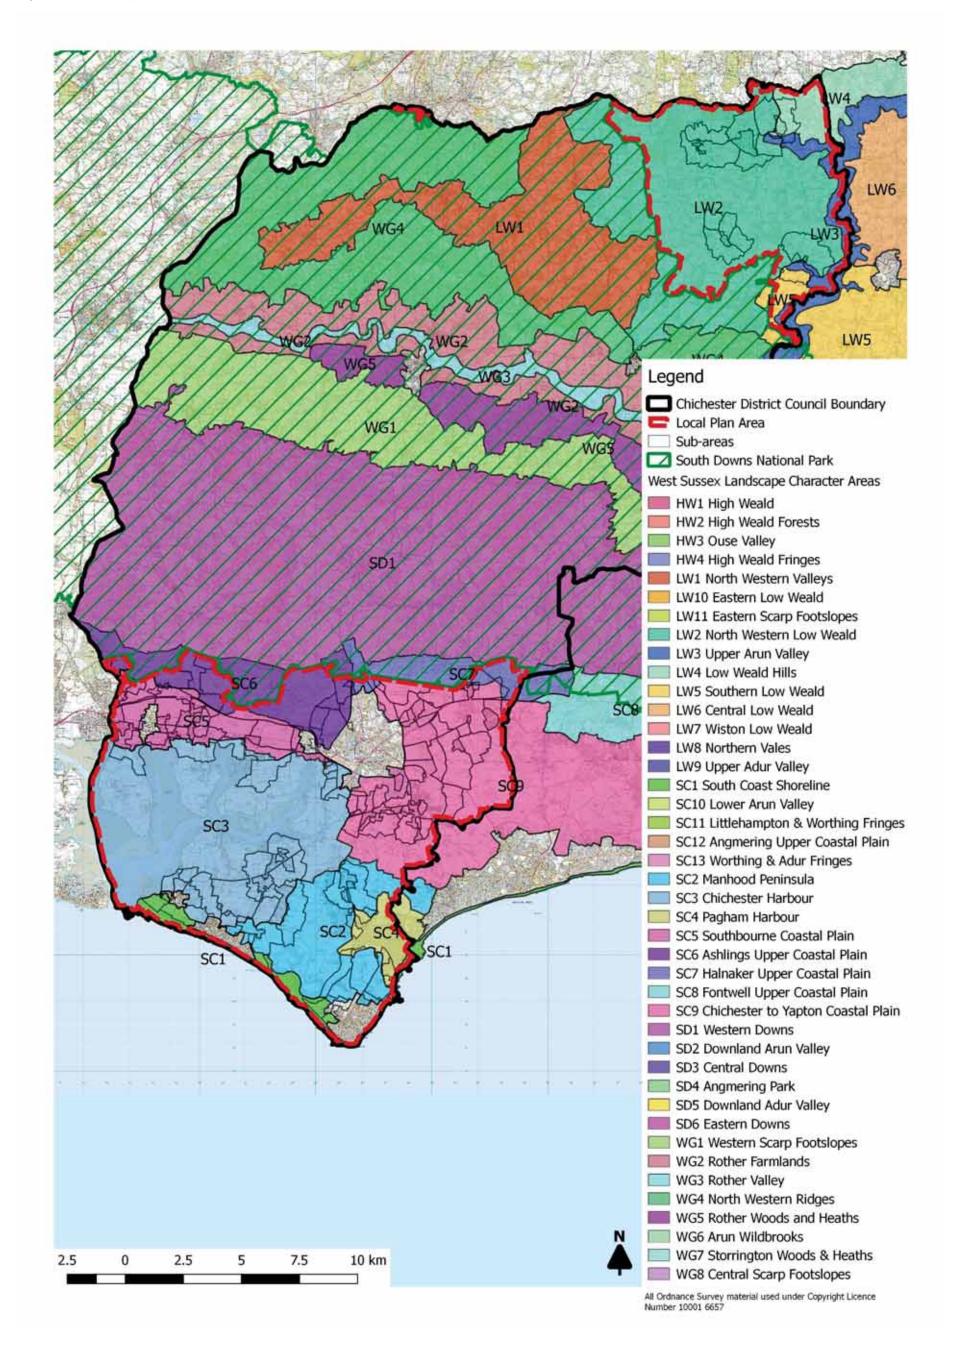

# **SECTION F Appendices**

### **CHICHESTER LOCAL PLAN REVIEW 2035**

LANDSCAPE CAPACITY STUDY NOVEMBER 2018





Sola B. Hoal Huose, Bedfort Road, Petersheid, Hants 5U32 30A Tet: - 44 101730 252040 Rone/Riterrationacomodiancy.com

### **Appendix A** Study area diagrams:

Figure 1 Study area and sub-areas

Figure 2 Landscape designations

Figure 3 South Downs National Park constraints

Figure 4 Landscape character areas

Figure 5 Topography

Figure 6 Nature conservation

Figure 7 Historic designations

Figure 8 Public access

Figure 9 Flood zones

### Figure 1 Study area and sub-areas





The terra firma Consultancy Ltd

### Figure 2 Landscape Designations



The terra firma Consultancy Ltd

### Figure 3 South Downs National Park constraints



#### Figure 4 Landscape character areas



### Figure 5 Topography



The terra firma Consultancy Ltd

### Figure 6 Nature conservation



### Figure 7 Historic Designations



The terra firma Consultancy Ltd

### Figure 8 Public access



### Figure 9 Flood zones



The terra firma Consultancy Ltd

### Appendix B Bibliography

- An Approach to Landscape Character Assessment (2014)
- South Downs Integrated Landscape Character Assessment (SDILCA): 2011
- The Future Growth of Chichester: Landscape and Visual Amenity Considerations (Land Use Consultants, April 2005)
- Chichester District AONB Landscape Capacity Study (Hankinson Duckett Associates, October 2009) Chichester District Landscape Capacity Study Extension (Hankinson Duckett Associates, August 2011)
- West Sussex County Council Landscape Character Assessment (2003)
- Landsc