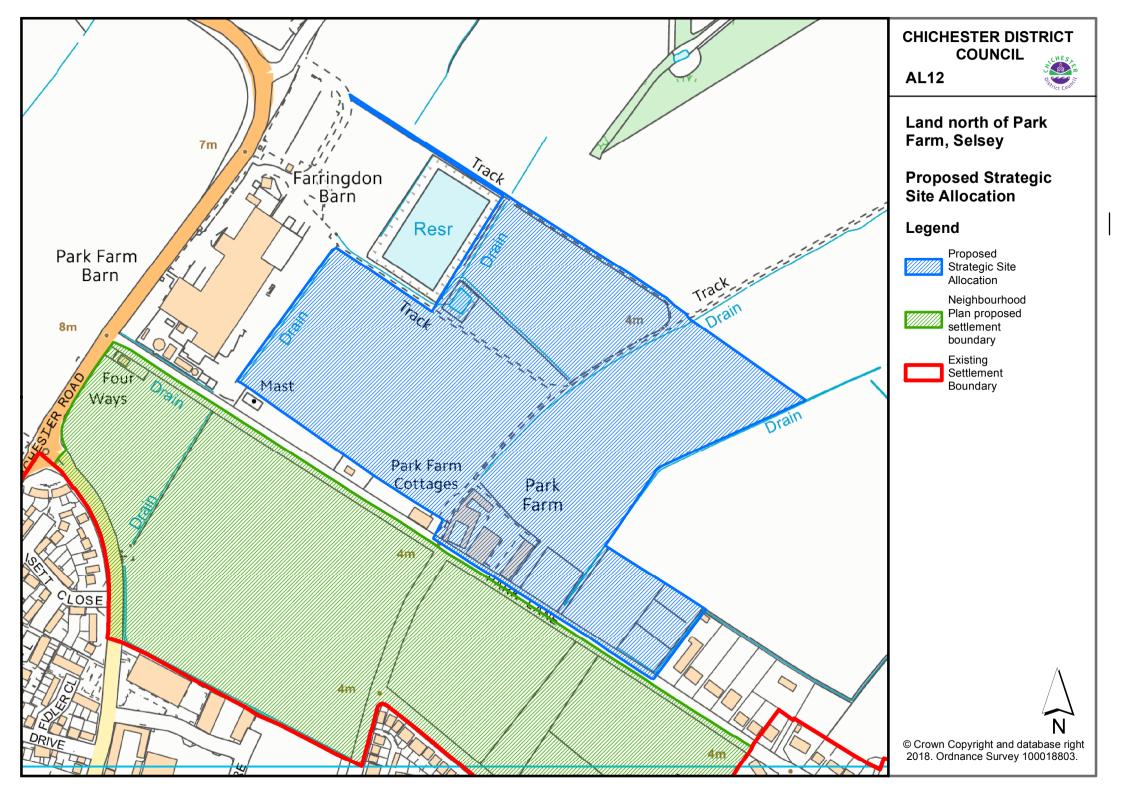

AL6 Land South-West of Chichester (Apuldram and Donnington Parishes)

AL7 Highgrove Farm, Bosham

AL12 Land North of Park Farm, Selsey

AL14 Land West of Tangmere