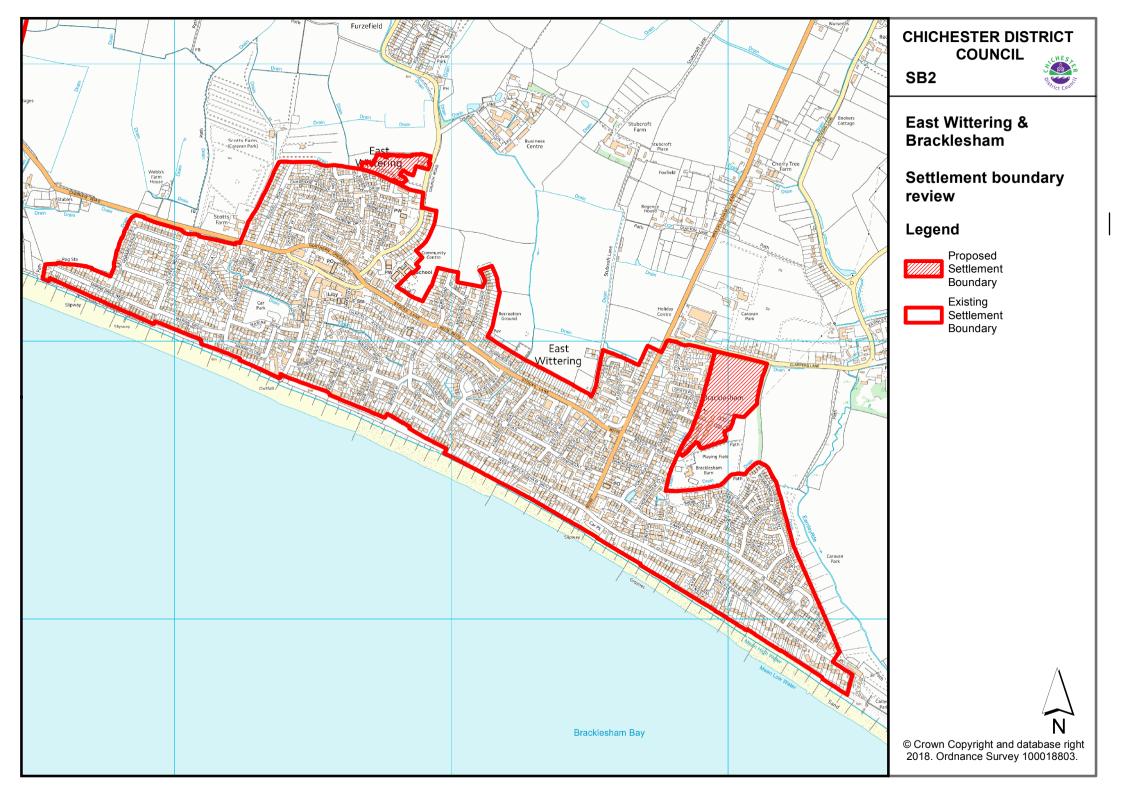

# **Proposed Settlement Boundaries**

SB1 Chichester city

SB2 East Wittering & Bracklesham

SB3 North Mundham

SB4 Stockbridge

SB5 Westhampnett