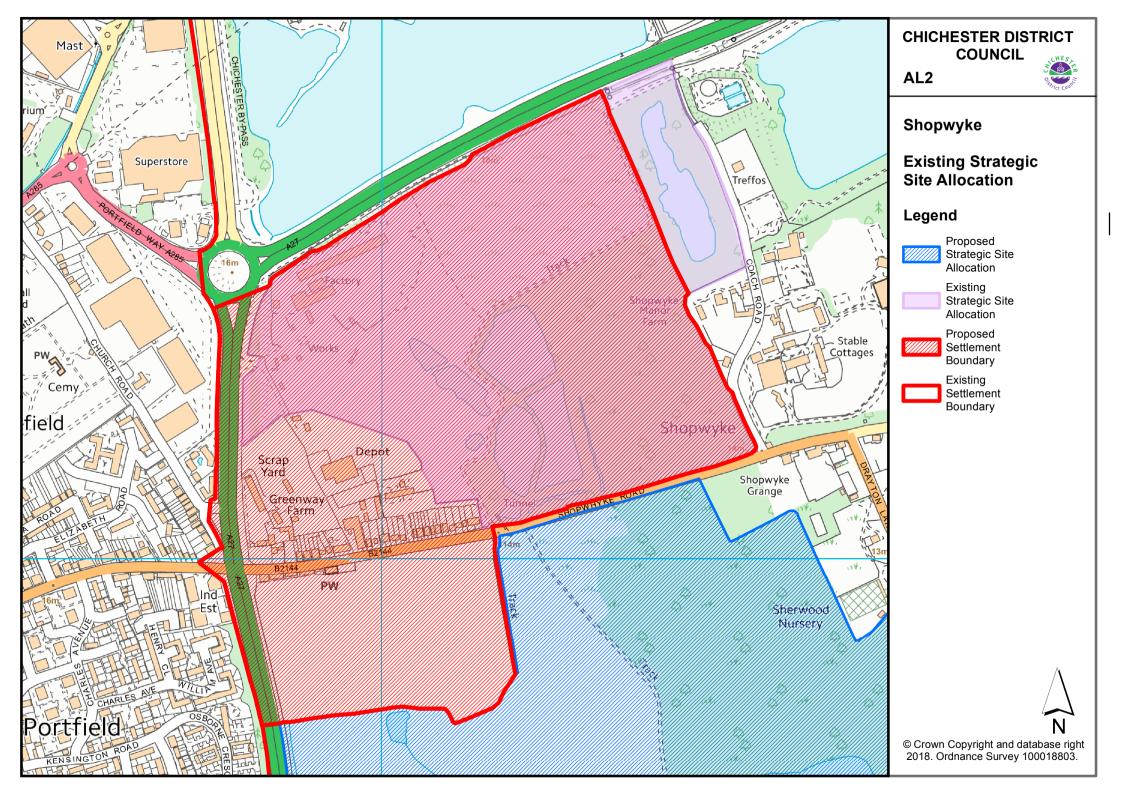

#### **Proposed Strategic Site Allocations**

AL1 Land West of Chichester

AL2 Land at Shopwyke (Oving Parish)

AL3 Land East of Chichester

AL4 Land at Westhampnett/ North East Chichester

AL5 Southern Gateway