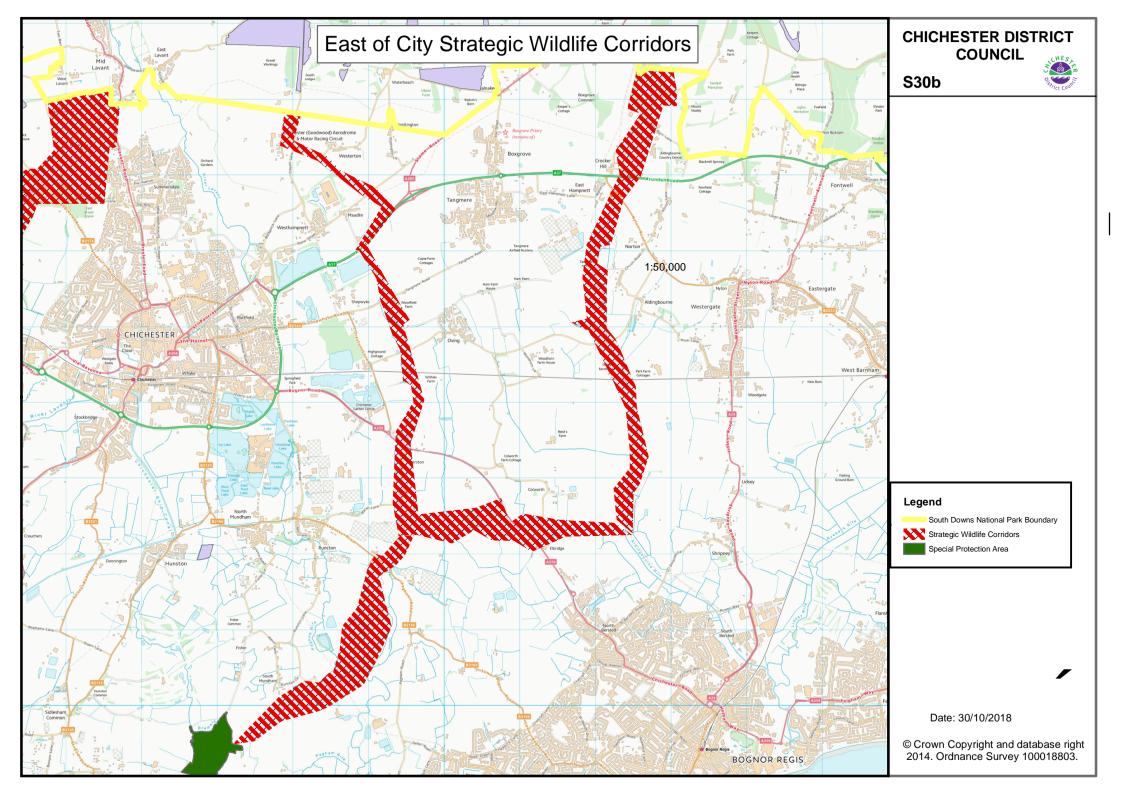

## **Strategic Wildlife Corridors**

S30a West of City Corridors

S30b East of City Corridors