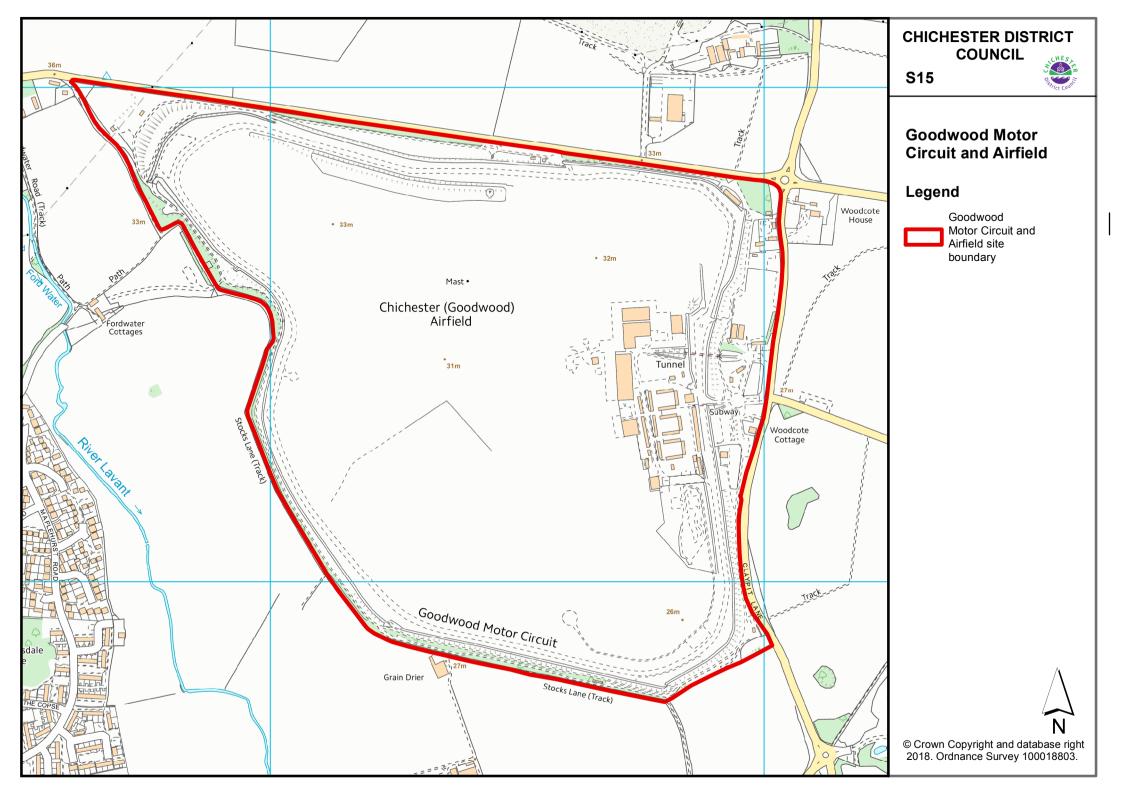

#### **Goodwood Motor Circuit and Airfield**

S15 Goodwood Motor Circuit and Airfield

S16 Development within vicinity of Goodwood Motor Circuit and Airfield