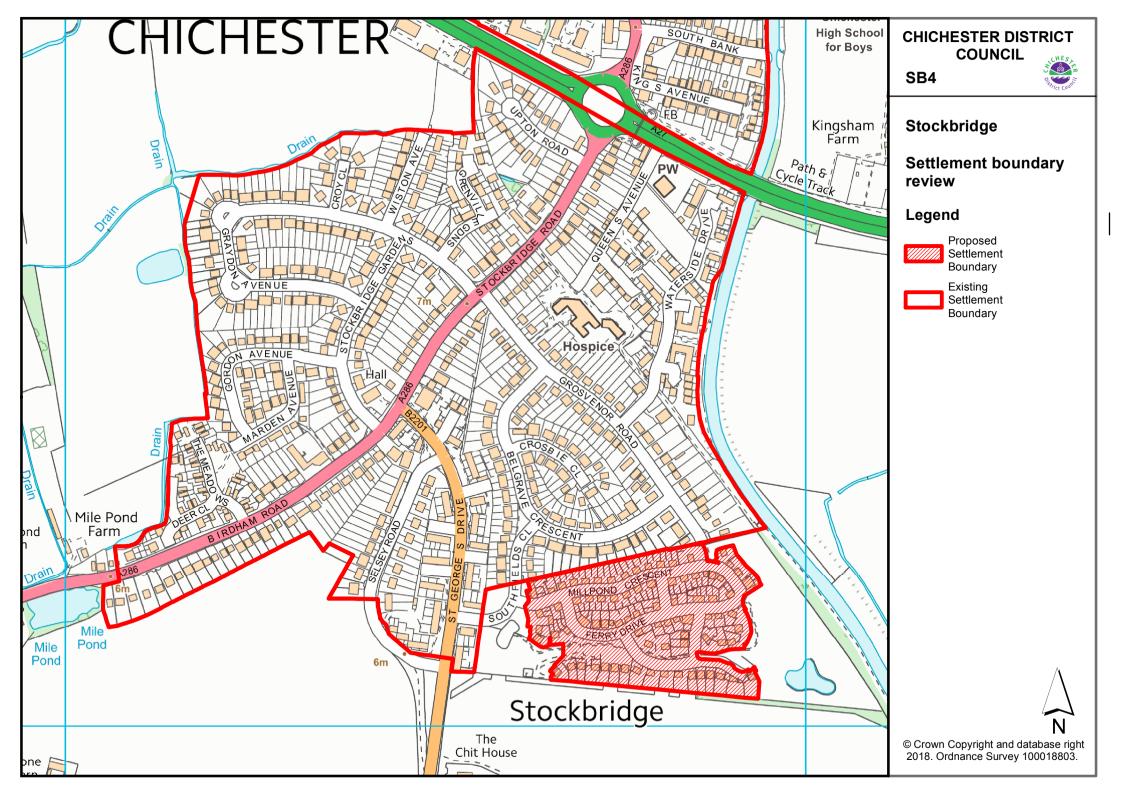

# **Proposed Settlement Boundaries**

SB1 Chichester city

SB2 East Wittering & Bracklesham

SB3 North Mundham

SB4 Stockbridge

SB5 Westhampnett