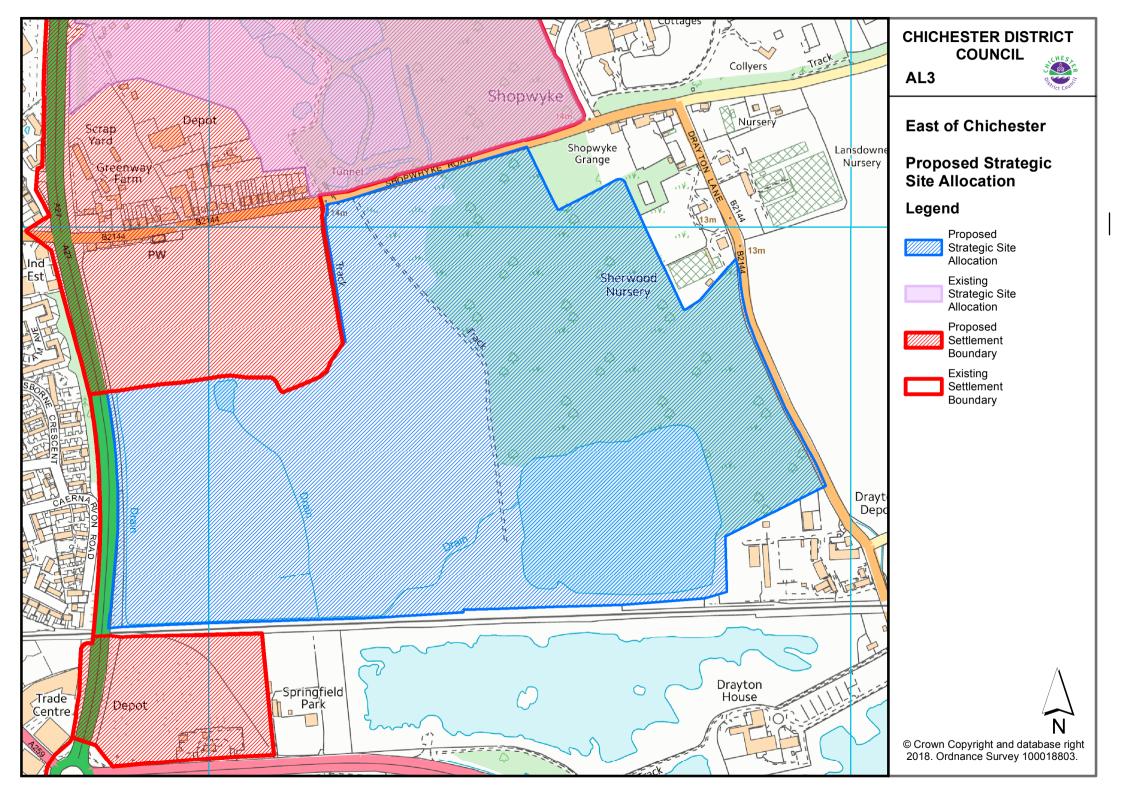

#### **Proposed Strategic Site Allocations**

AL1 Land West of Chichester

AL2 Land at Shopwyke (Oving Parish)

AL3 Land East of Chichester

AL4 Land at Westhampnett/ North East Chichester

AL5 Southern Gateway