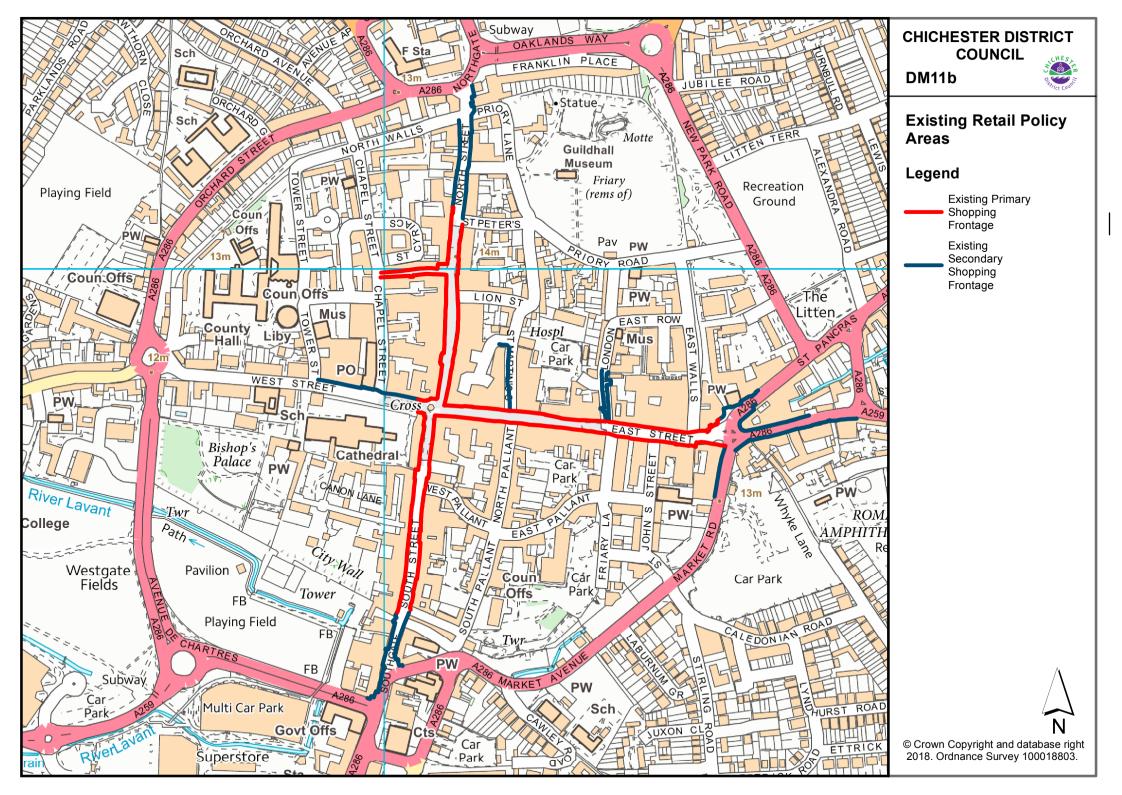

#### Retail

DM11a Proposed Retail Policy Areas

DM11b Existing Retail Policy Areas