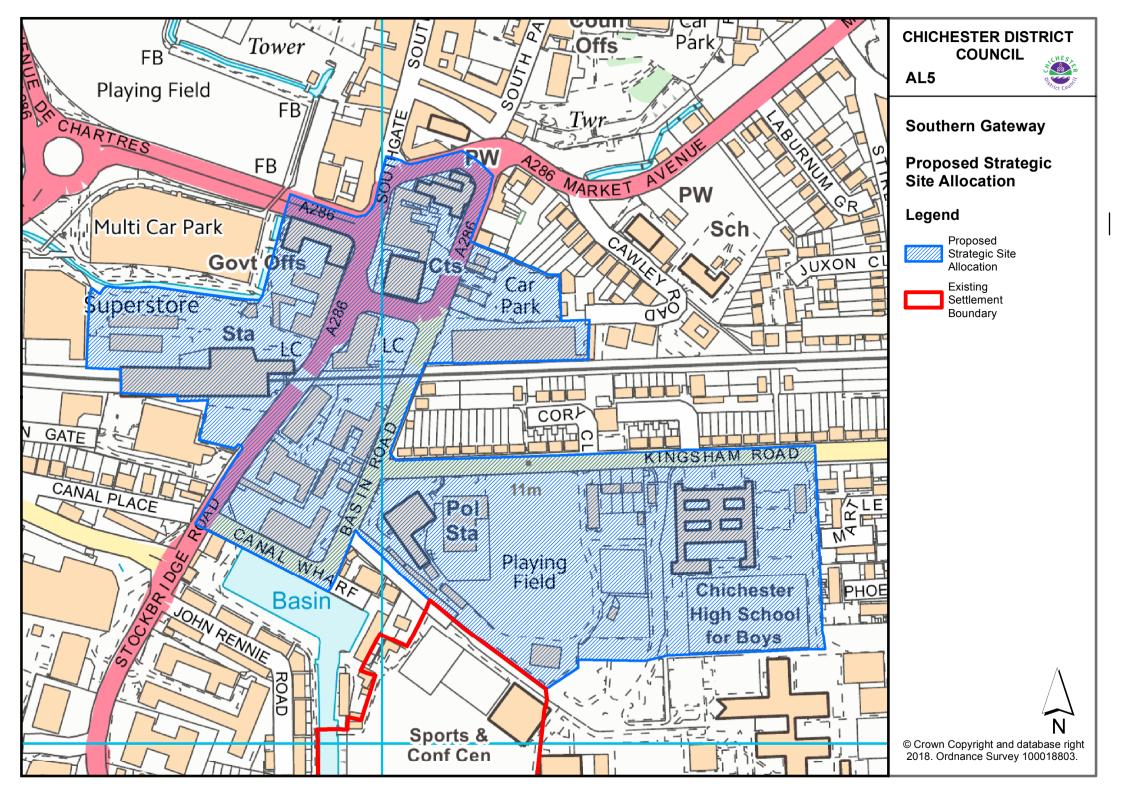

#### **Proposed Strategic Site Allocations**

AL1 Land West of Chichester

AL2 Land at Shopwyke (Oving Parish)

AL3 Land East of Chichester

AL4 Land at Westhampnett/ North East Chichester

AL5 Southern Gateway