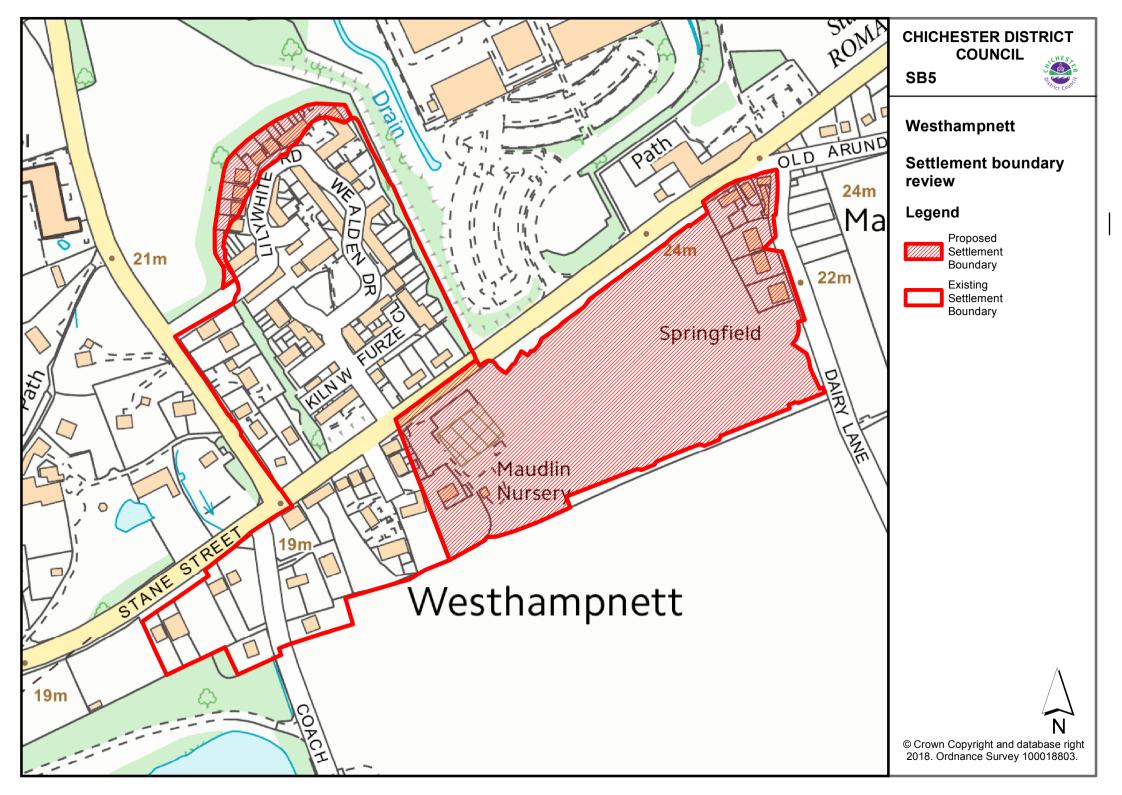

# **Proposed Settlement Boundaries**

SB1 Chichester city

SB2 East Wittering & Bracklesham

SB3 North Mundham

SB4 Stockbridge

SB5 Westhampnett