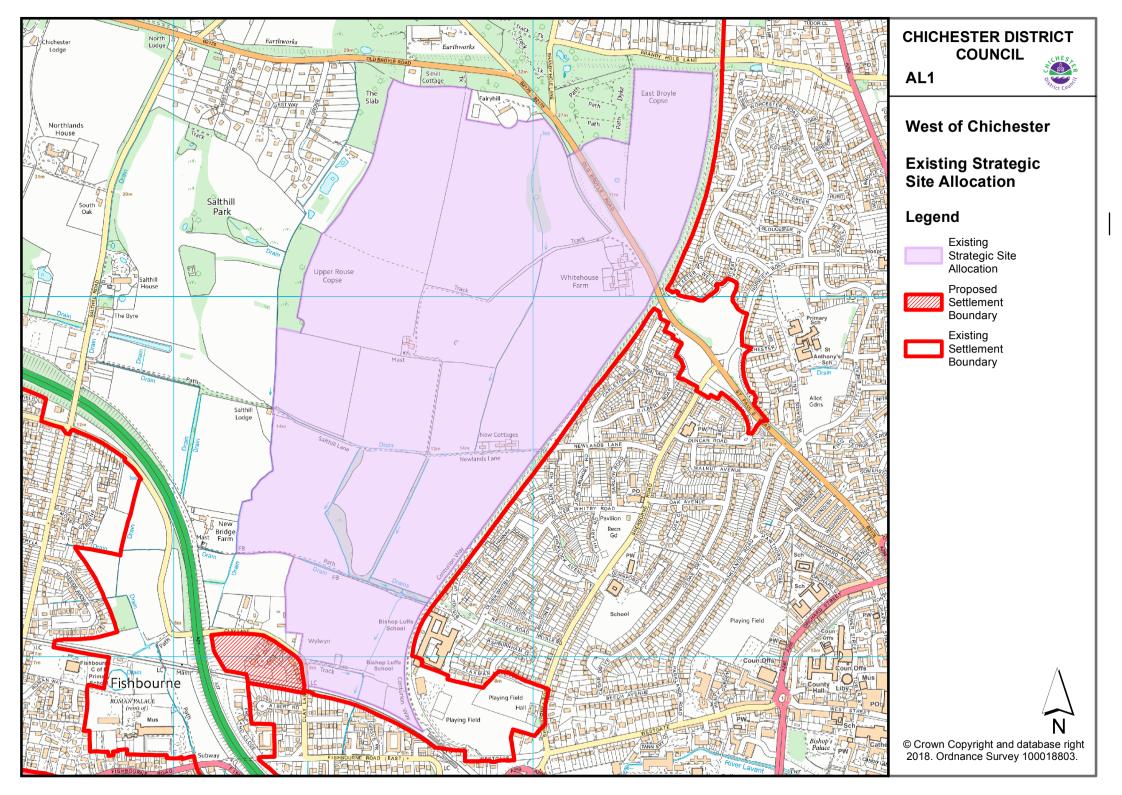

#### **Proposed Strategic Site Allocations**

AL1 Land West of Chichester

AL2 Land at Shopwyke (Oving Parish)

AL3 Land East of Chichester

AL4 Land at Westhampnett/ North East Chichester

AL5 Southern Gateway