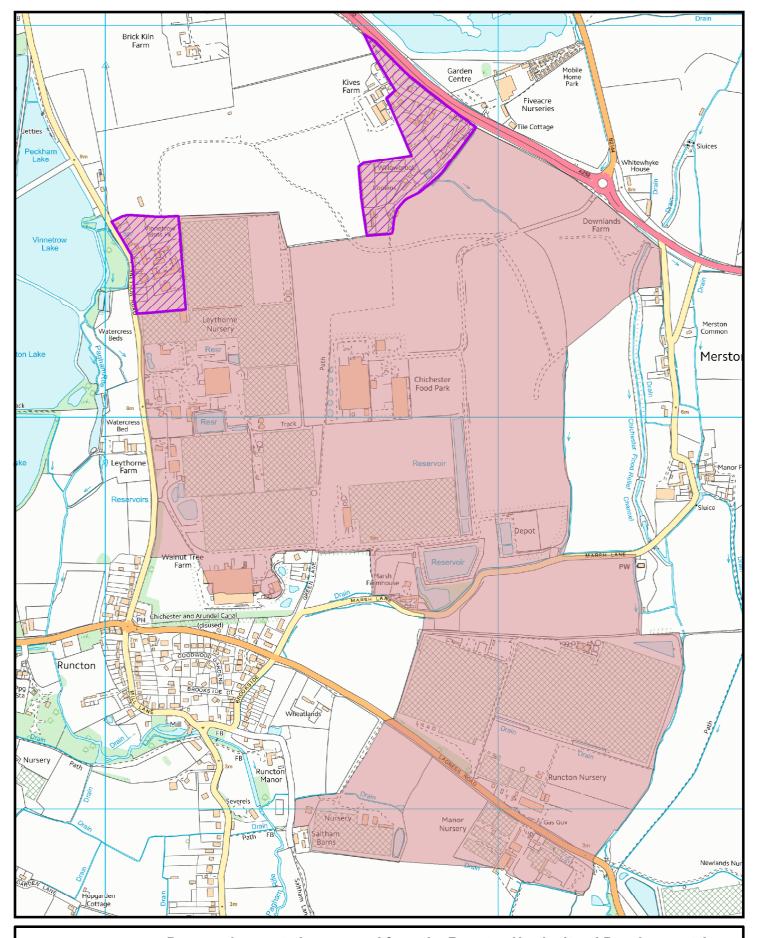

### **Horticultural Development Areas**

DM15 Proposed areas to be removed from Runcton Horticultural Development Area

Proposed areas to be removed from the Runcton Horticultural Development Area

**DM15** 