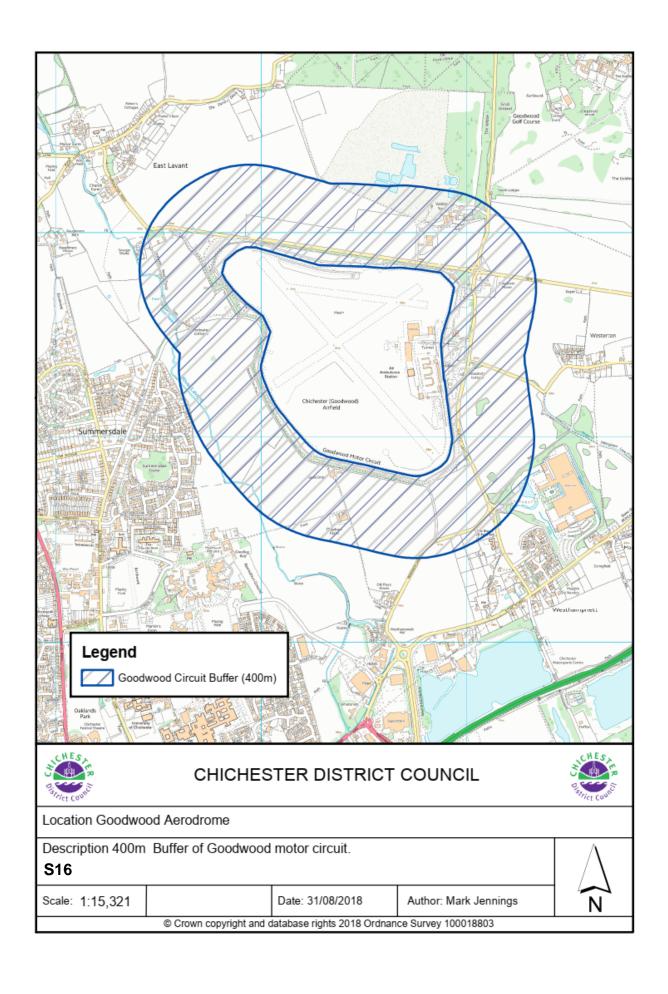

#### **Goodwood Motor Circuit and Airfield**

S15 Goodwood Motor Circuit and Airfield

S16 Development within vicinity of Goodwood Motor Circuit and Airfield