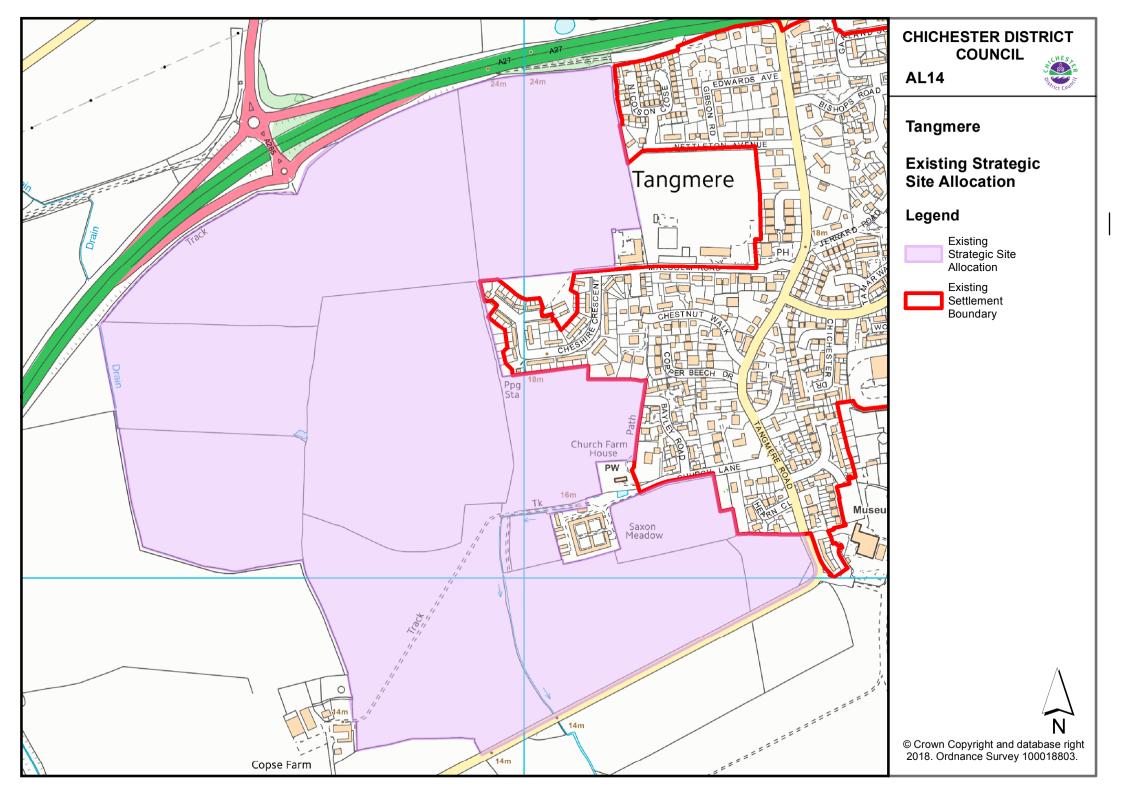

AL6 Land South-West of Chichester (Apuldram and Donnington Parishes)

AL7 Highgrove Farm, Bosham

AL12 Land North of Park Farm, Selsey

AL14 Land West of Tangmere