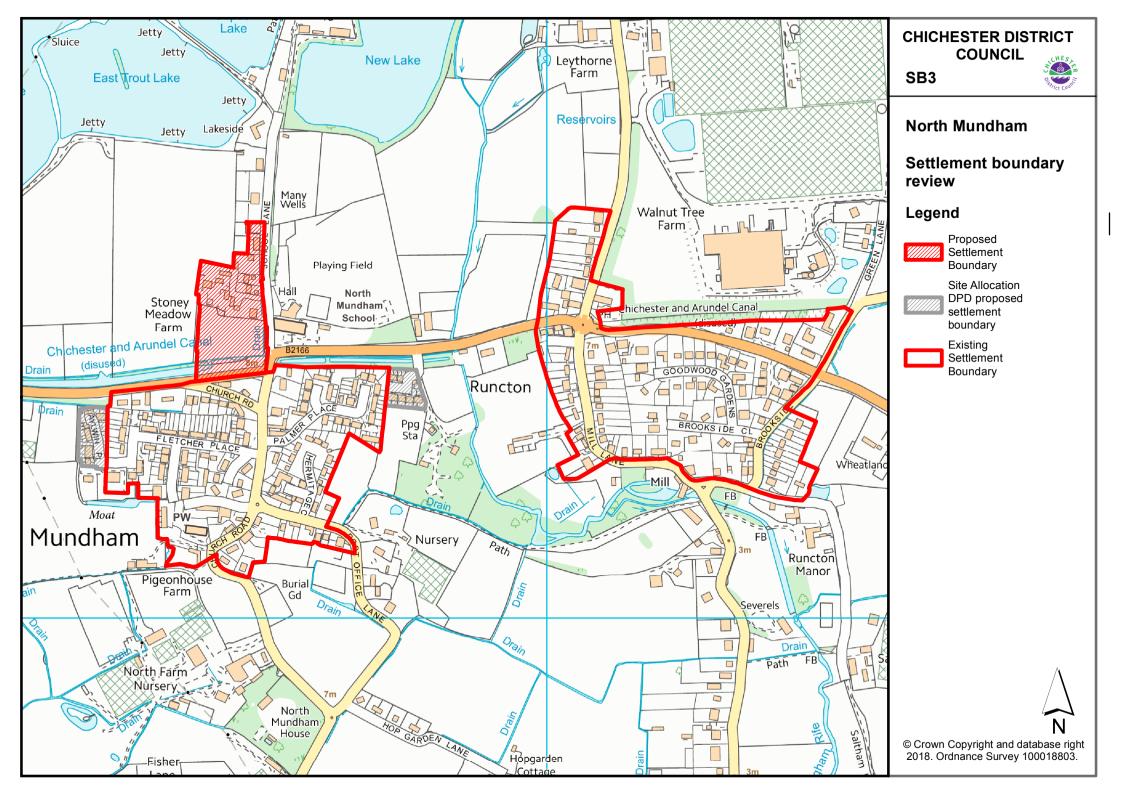

# **Proposed Settlement Boundaries**

SB1 Chichester city

SB2 East Wittering & Bracklesham

SB3 North Mundham

SB4 Stockbridge

SB5 Westhampnett