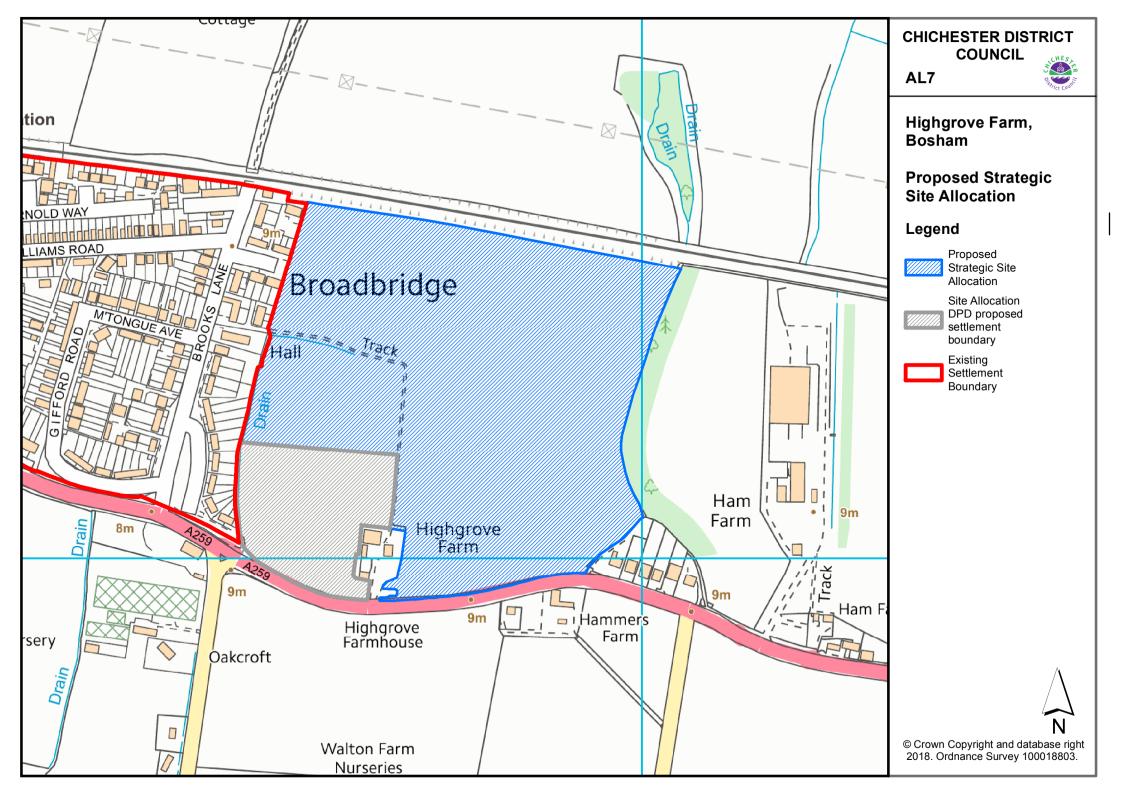

AL6 Land South-West of Chichester (Apuldram and Donnington Parishes)

AL7 Highgrove Farm, Bosham

AL12 Land North of Park Farm, Selsey

AL14 Land West of Tangmere