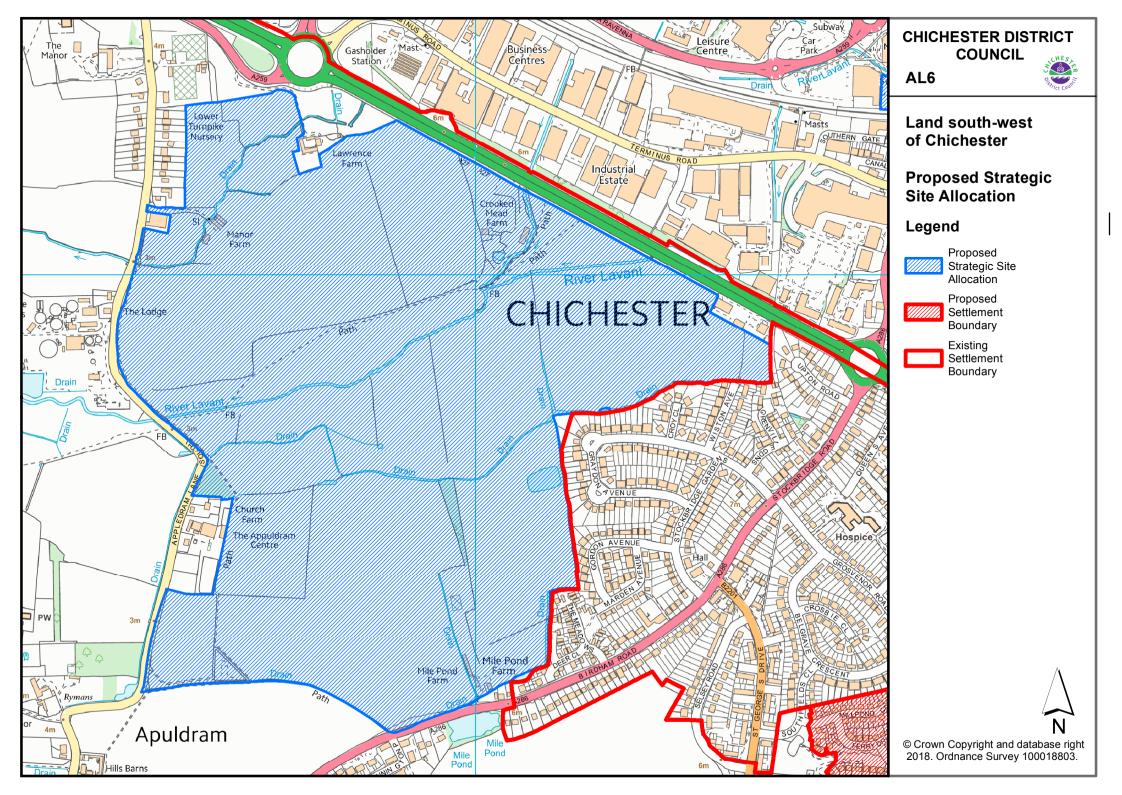

AL6 Land South-West of Chichester (Apuldram and Donnington Parishes)

AL7 Highgrove Farm, Bosham

AL12 Land North of Park Farm, Selsey

AL14 Land West of Tangmere