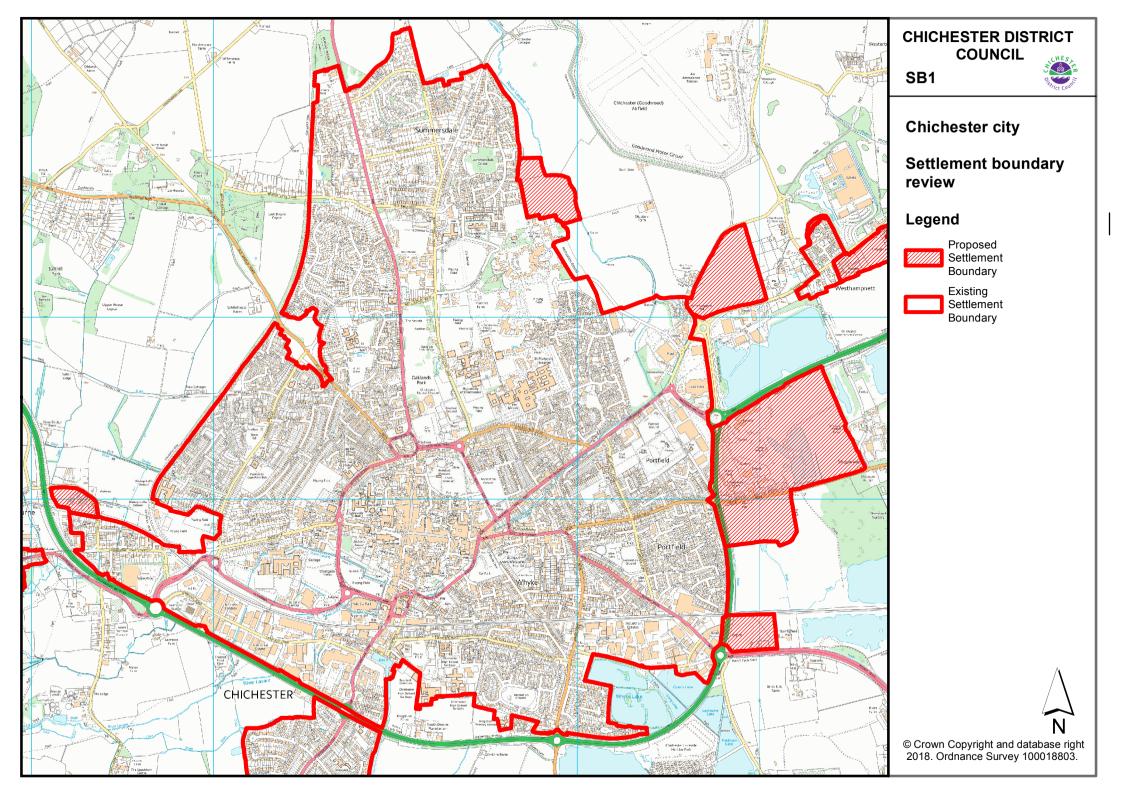

# **Proposed Settlement Boundaries**

SB1 Chichester city

SB2 East Wittering & Bracklesham

SB3 North Mundham

SB4 Stockbridge

SB5 Westhampnett