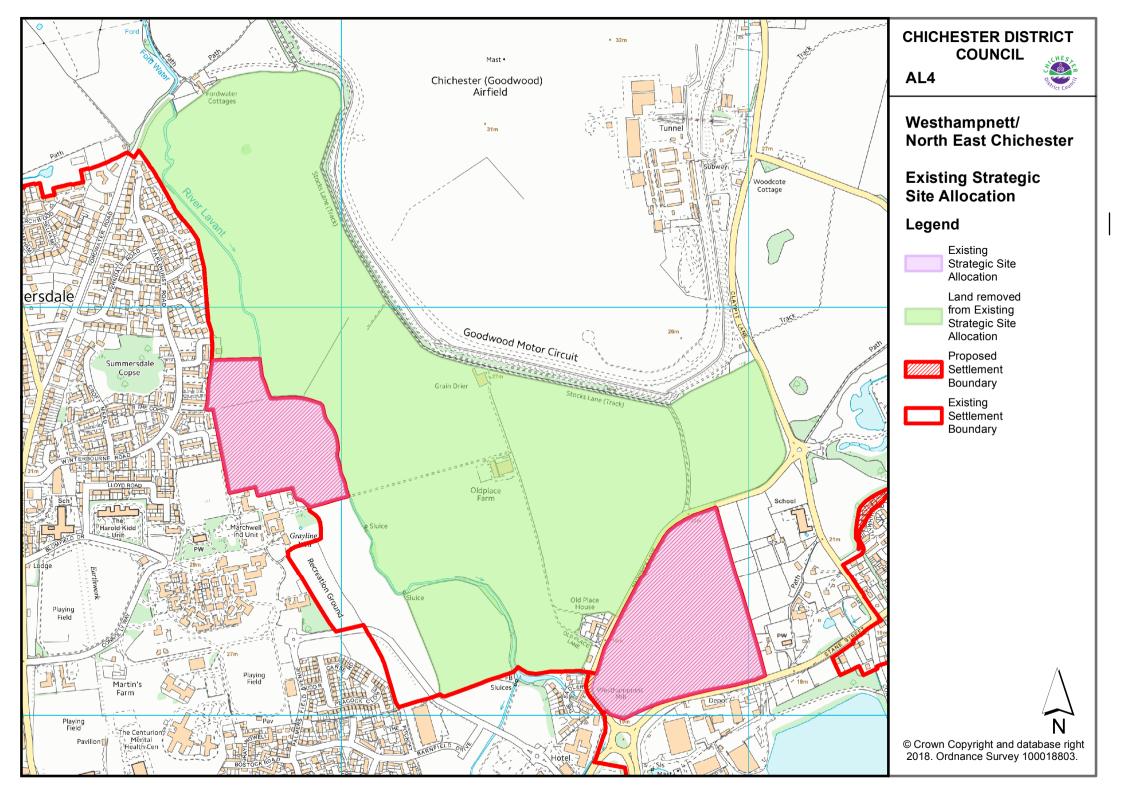

#### **Proposed Strategic Site Allocations**

AL1 Land West of Chichester

AL2 Land at Shopwyke (Oving Parish)

AL3 Land East of Chichester

AL4 Land at Westhampnett/ North East Chichester

AL5 Southern Gateway