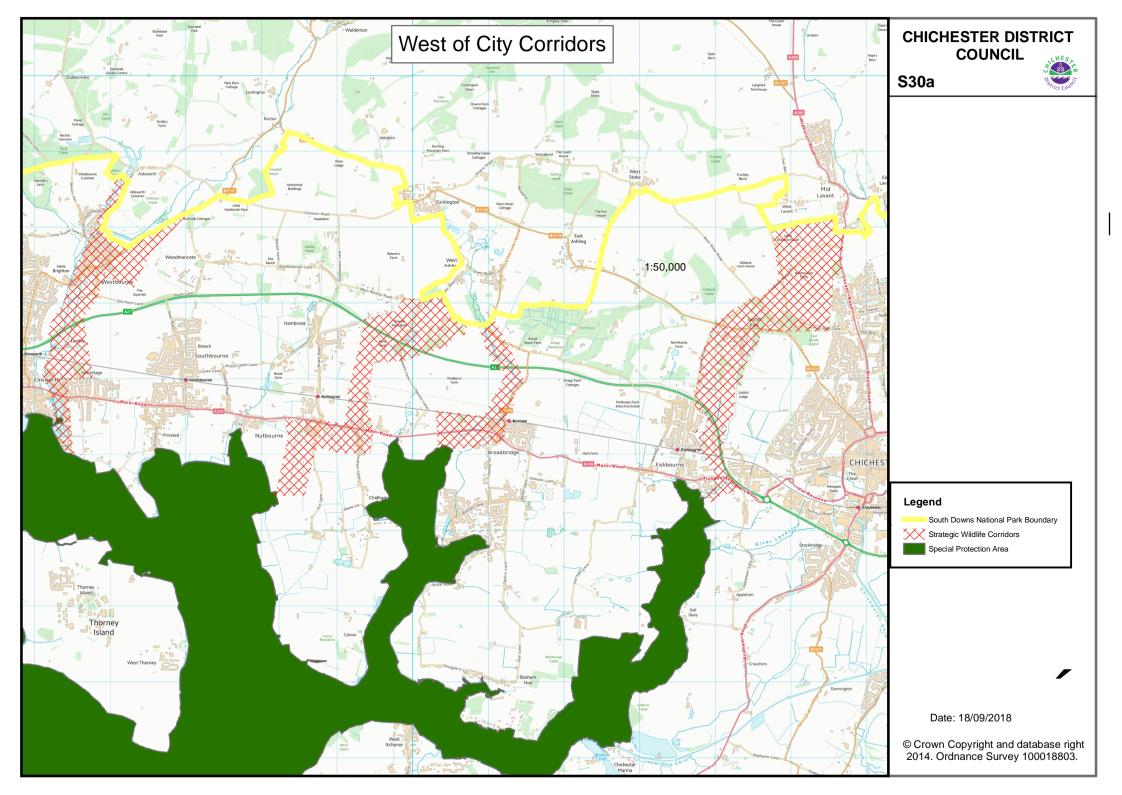

## **Strategic Wildlife Corridors**

S30a West of City Corridors

S30b East of City Corridors