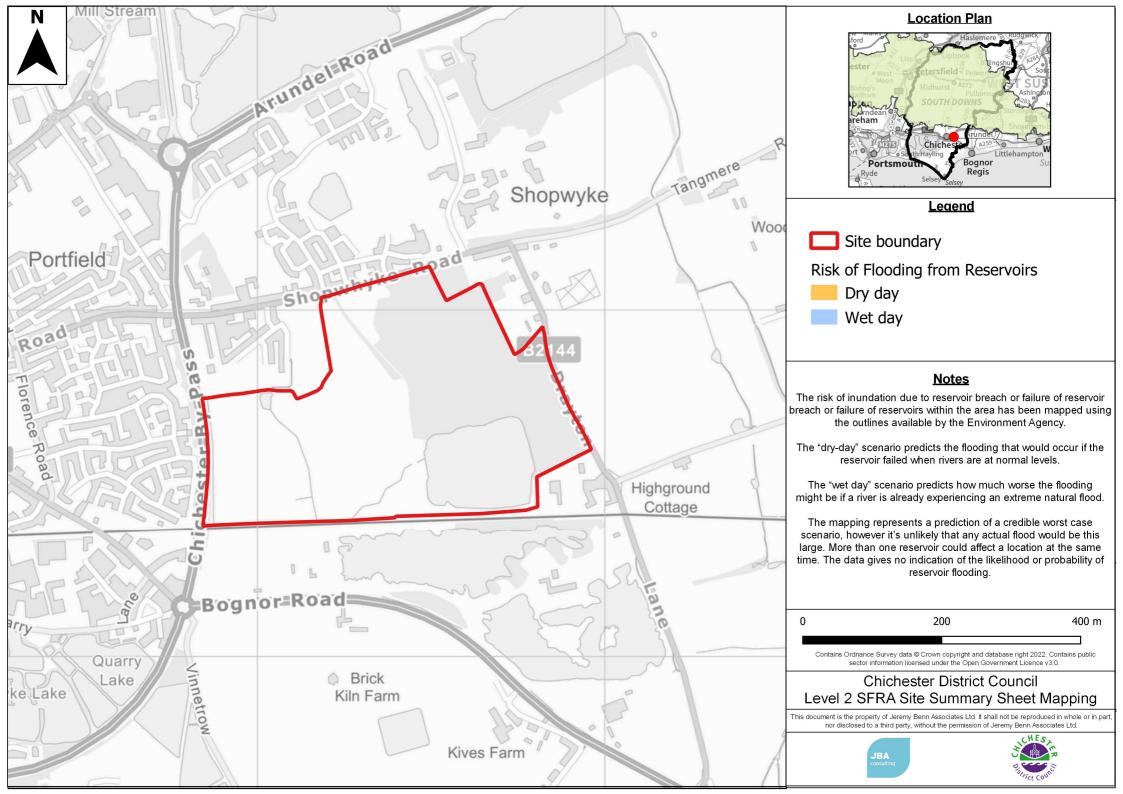

Contains Ordnance Survey data © Crown copyright and database right 2022. Contains public sector information licensed under the Open Government Licence v3.0. Contains Environment Agency data: (c) Environment Agency copyright and/or database right 2021. All rights reserved. © Environment Agency copyright and/or database right 2015. All rights reserved.

# Chichester District Council Level 2 SFRA Site Summary Sheet Mapping

This document is the property of Jeremy Benn Associates Ltd. It shall not be reproduced in whole or in part, nor disclosed to a third party, without the permission of Jeremy Benn Associates Ltd.