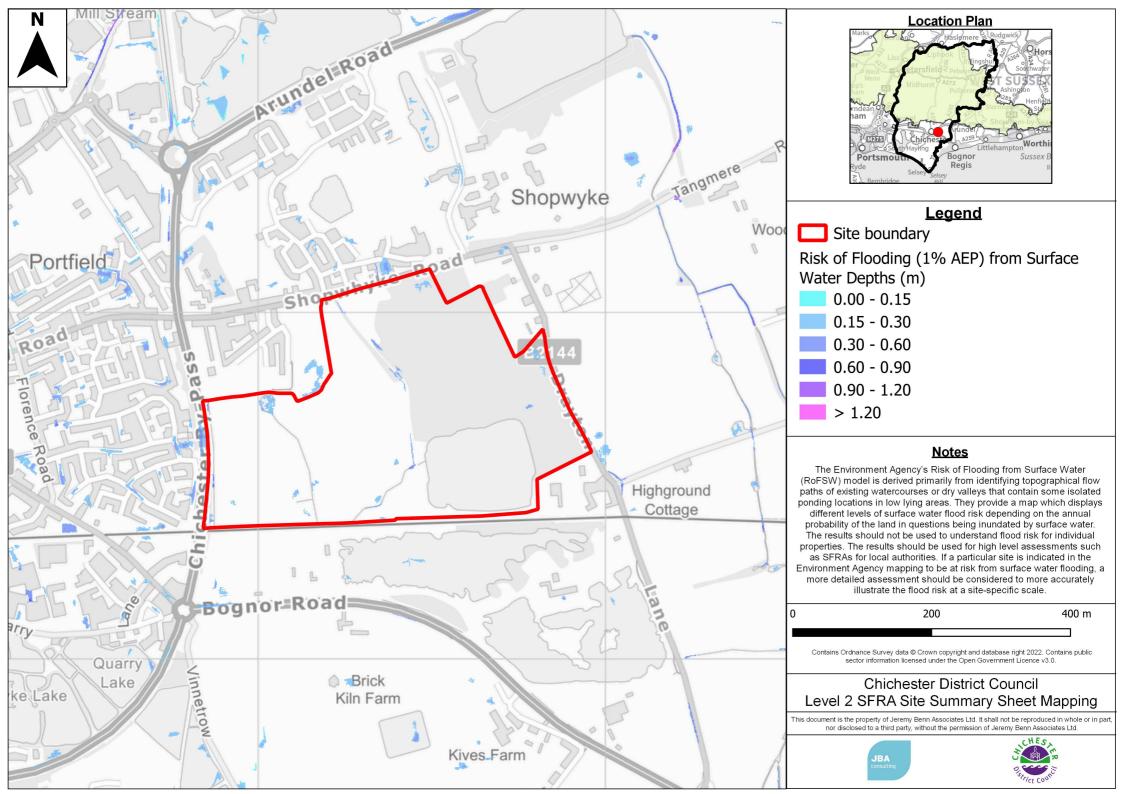

JBA

Groundwater levels are either at or very

Groundwater levels are between 0.025m Groundwater levels are between 0.5m