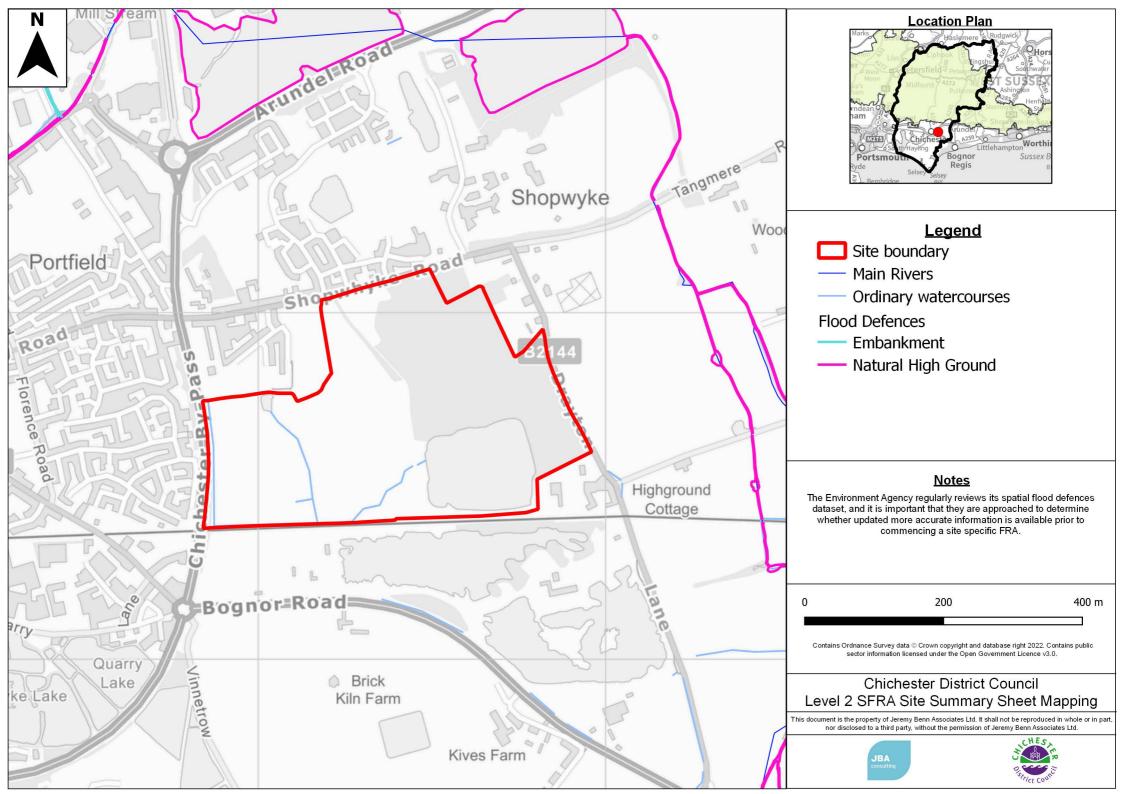

Contains Ordnance Survey data © Crown copyright and database right 2022. Contains public sector information licensed under the Open Government Licence v3.0. Contains Environment Agency data: (c) Environment Agency copyright and/or database right 2021. All rights reserved. © Environment Agency copyright and/or database right 2015. All rights reserved.

# Chichester District Council Level 2 SFRA Site Summary Sheet Mapping

This document is the property of Jeremy Benn Associates Ltd. It shall not be reproduced in whole or in part, nor disclosed to a third party, without the permission of Jeremy Benn Associates Ltd.