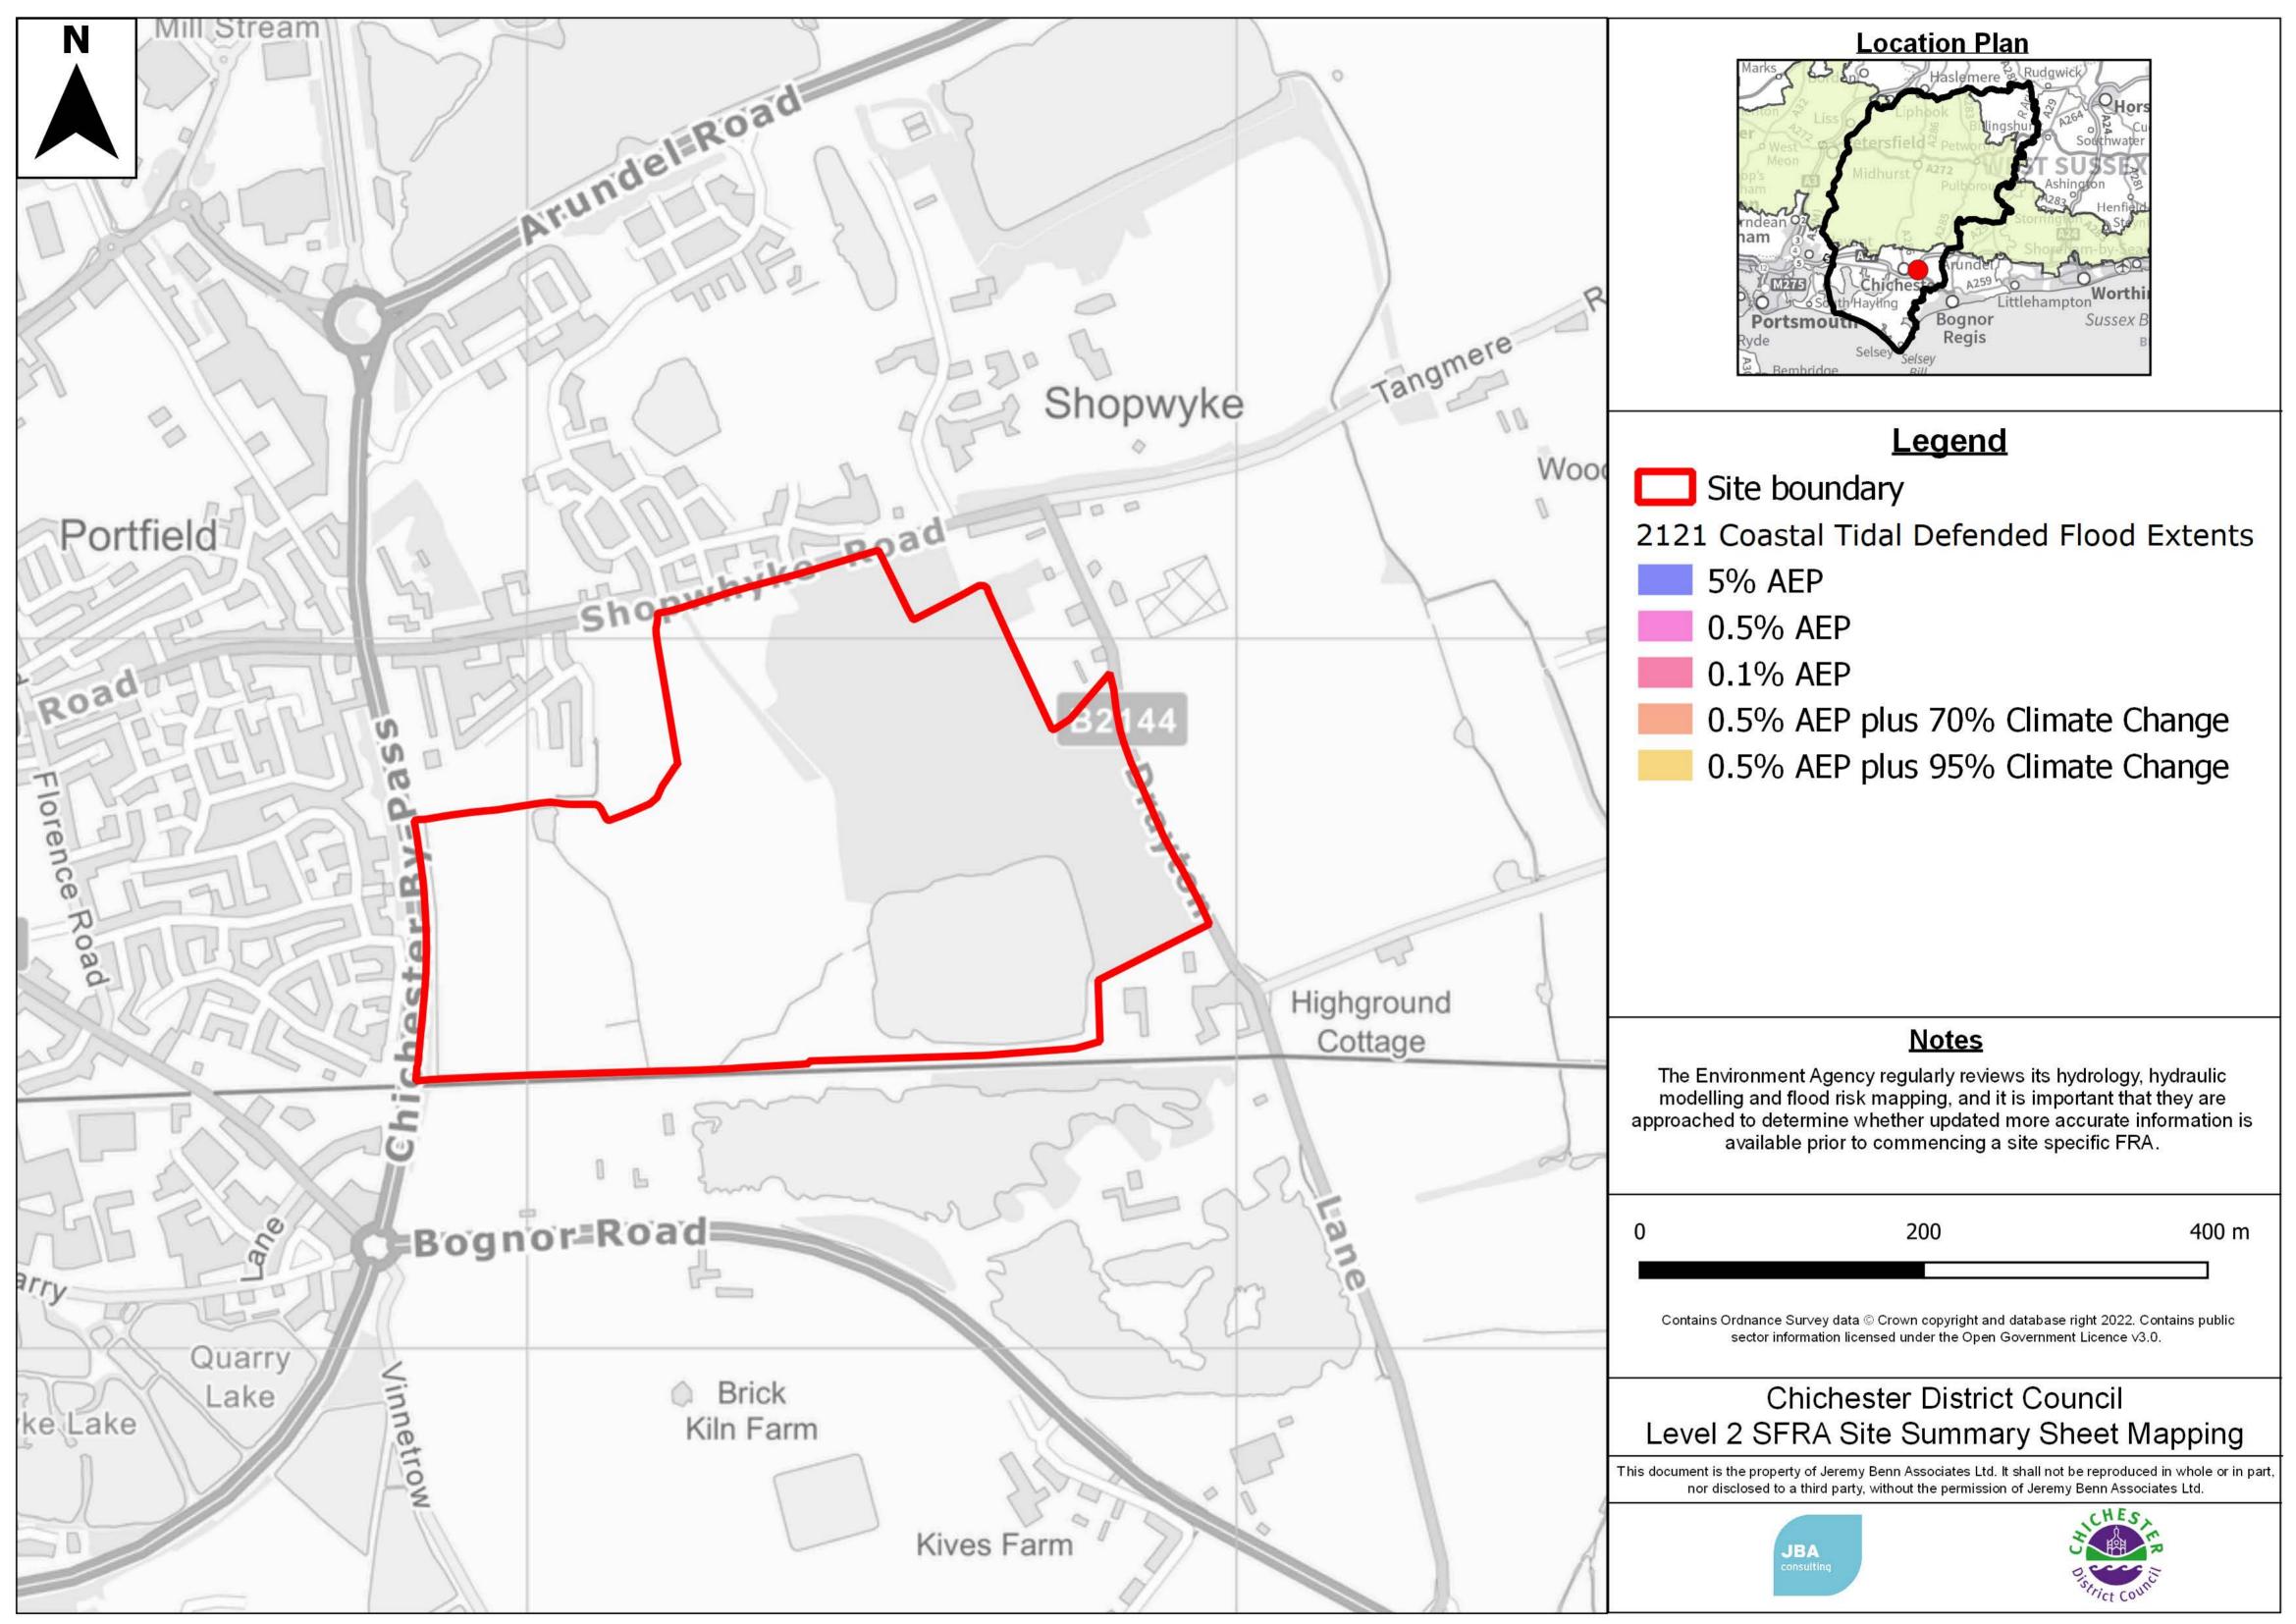

Contains Ordnance Survey data © Crown copyright and database right 2022. Contains public sector information licensed under the Open Government Licence v3.0. Contains Environment Agency data: (c) Environment Agency copyright and/or database right 2021. All rights reserved. © Environment Agency copyright and/or database right 2015. All rights reserved.

# Chichester District Council Level 2 SFRA Site Summary Sheet Mapping

This document is the property of Jeremy Benn Associates Ltd. It shall not be reproduced in whole or in part, nor disclosed to a third party, without the permission of Jeremy Benn Associates Ltd.