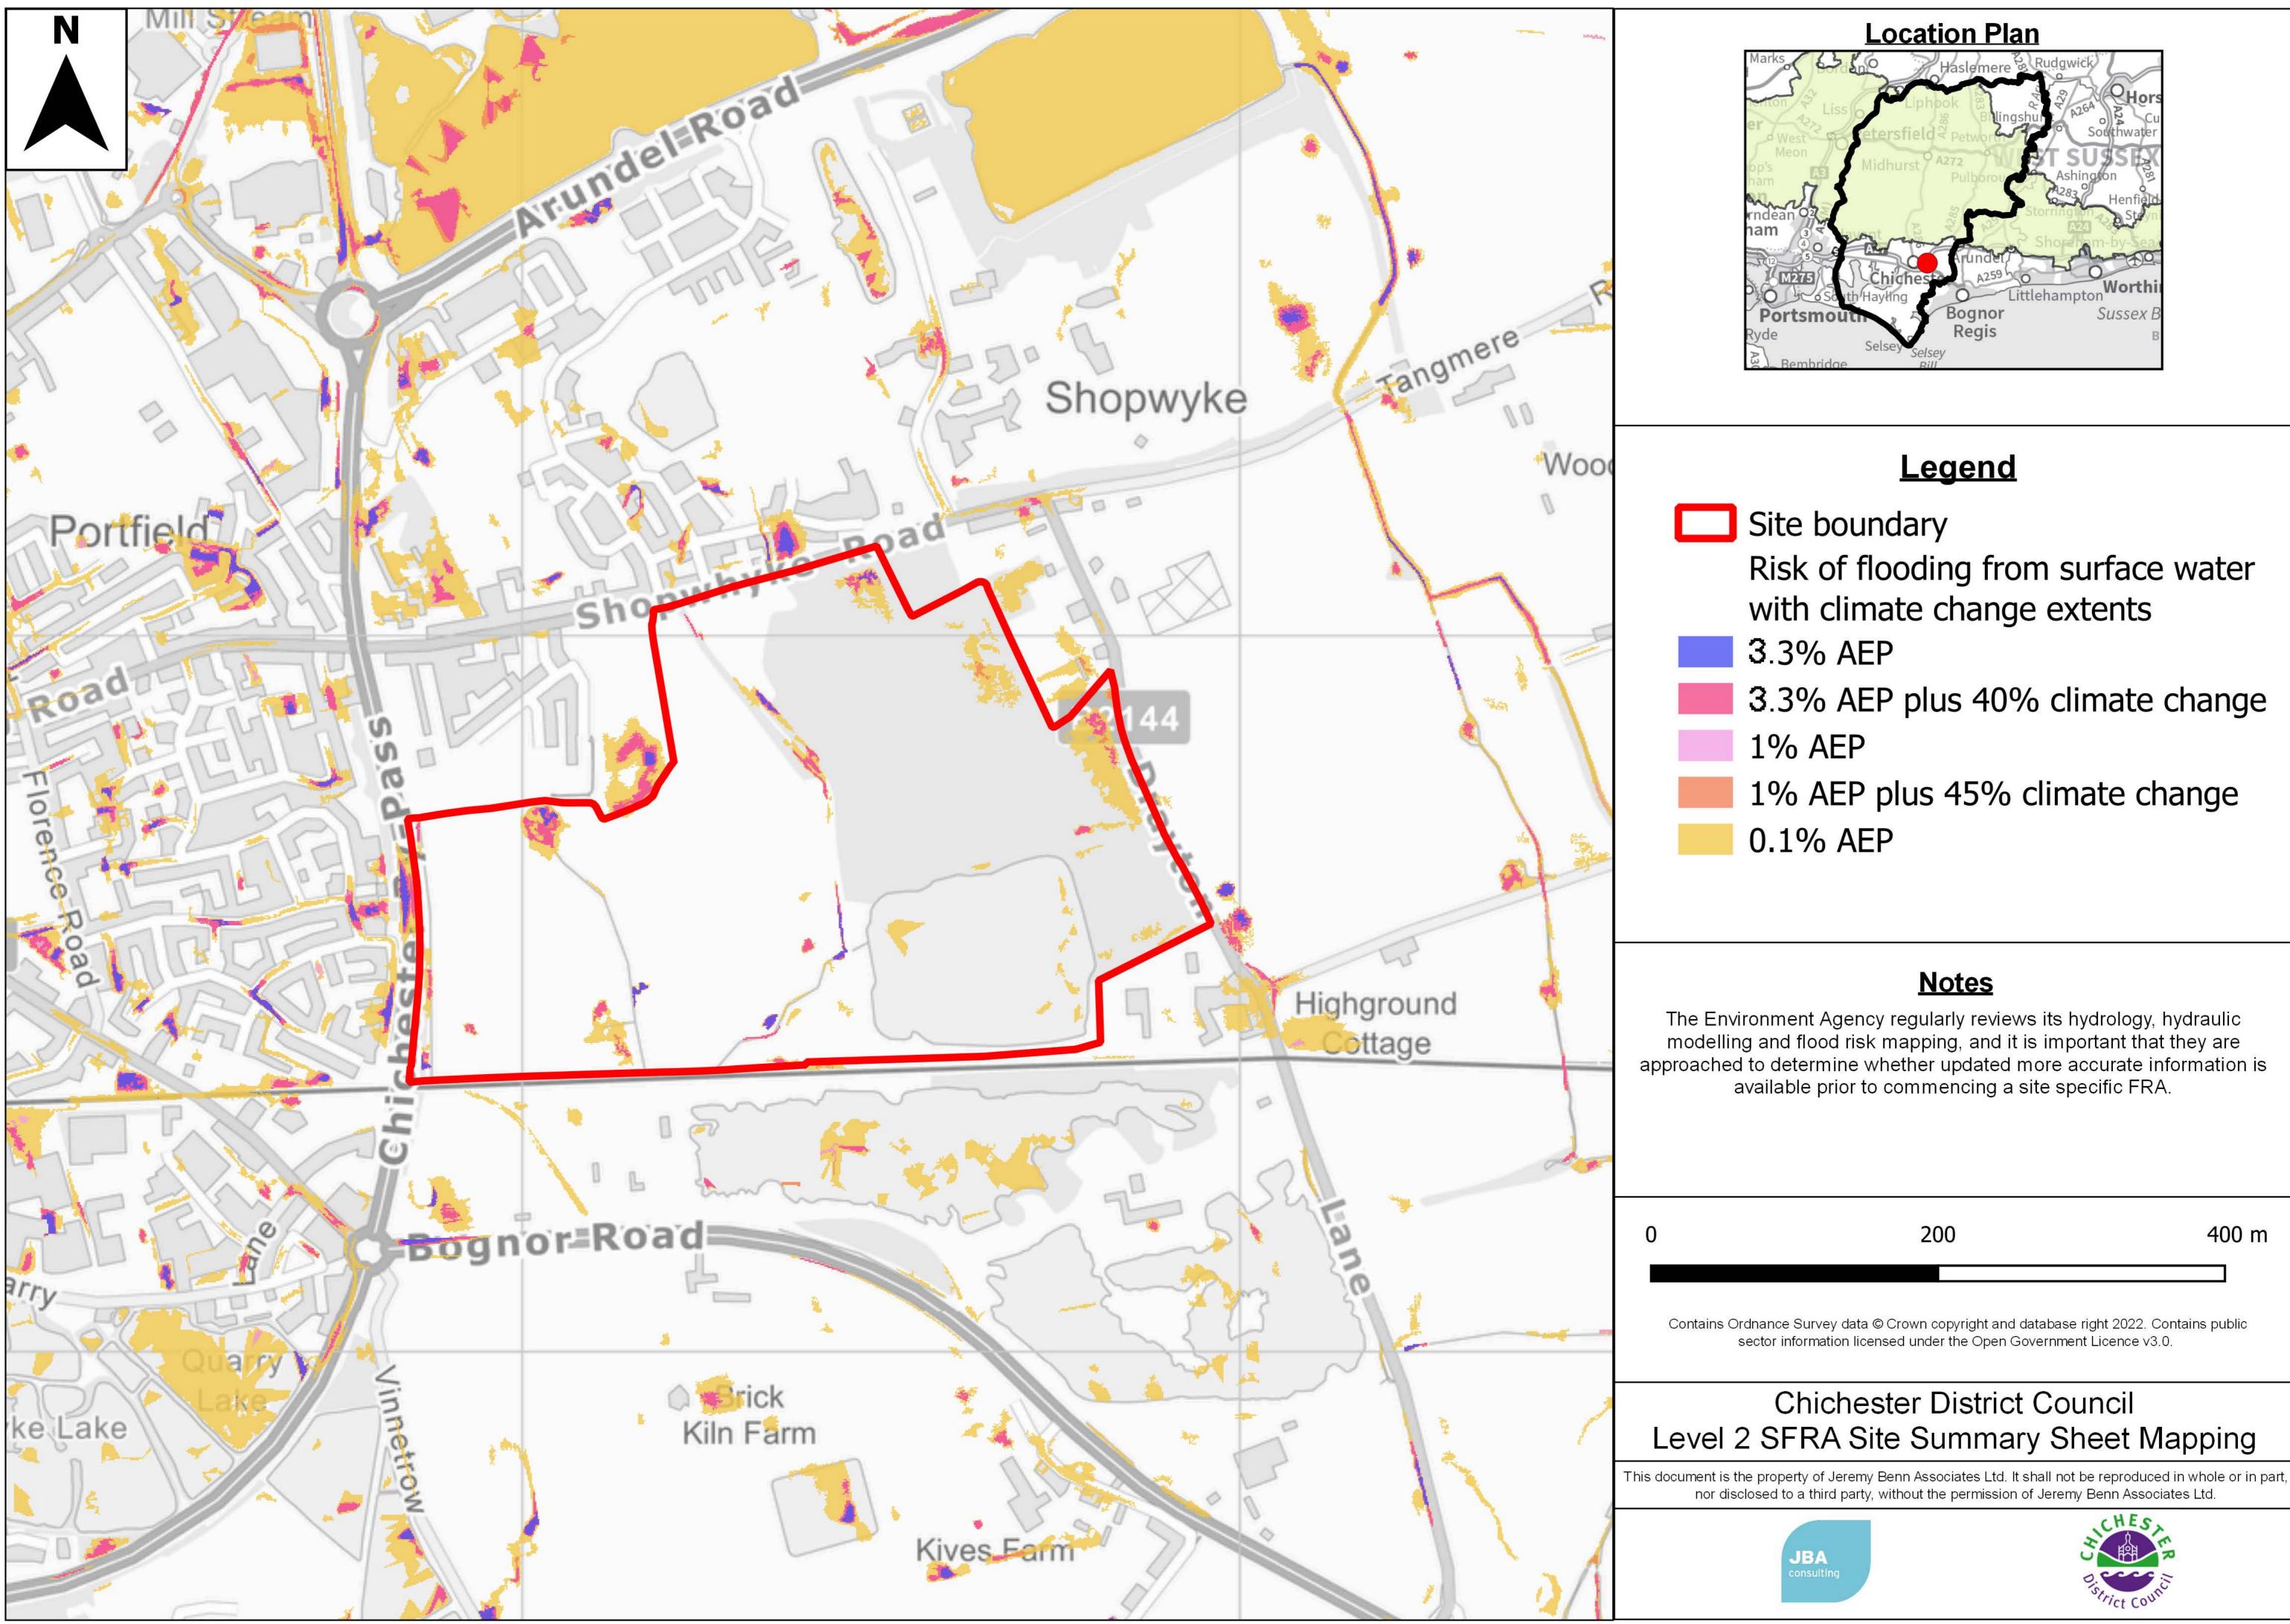

JBA

Groundwater levels are either at or very

Groundwater levels are between 0.025m Groundwater levels are between 0.5m