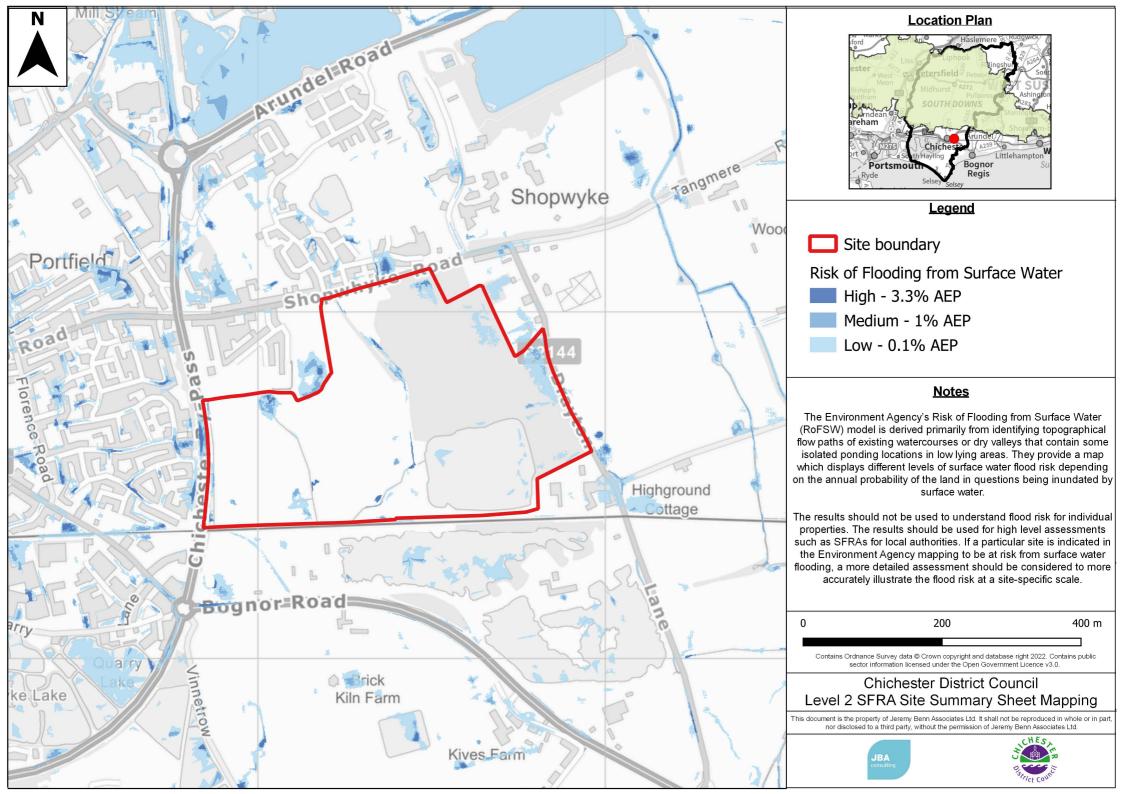

JBA

Groundwater levels are either at or very

Groundwater levels are between 0.025m Groundwater levels are between 0.5m