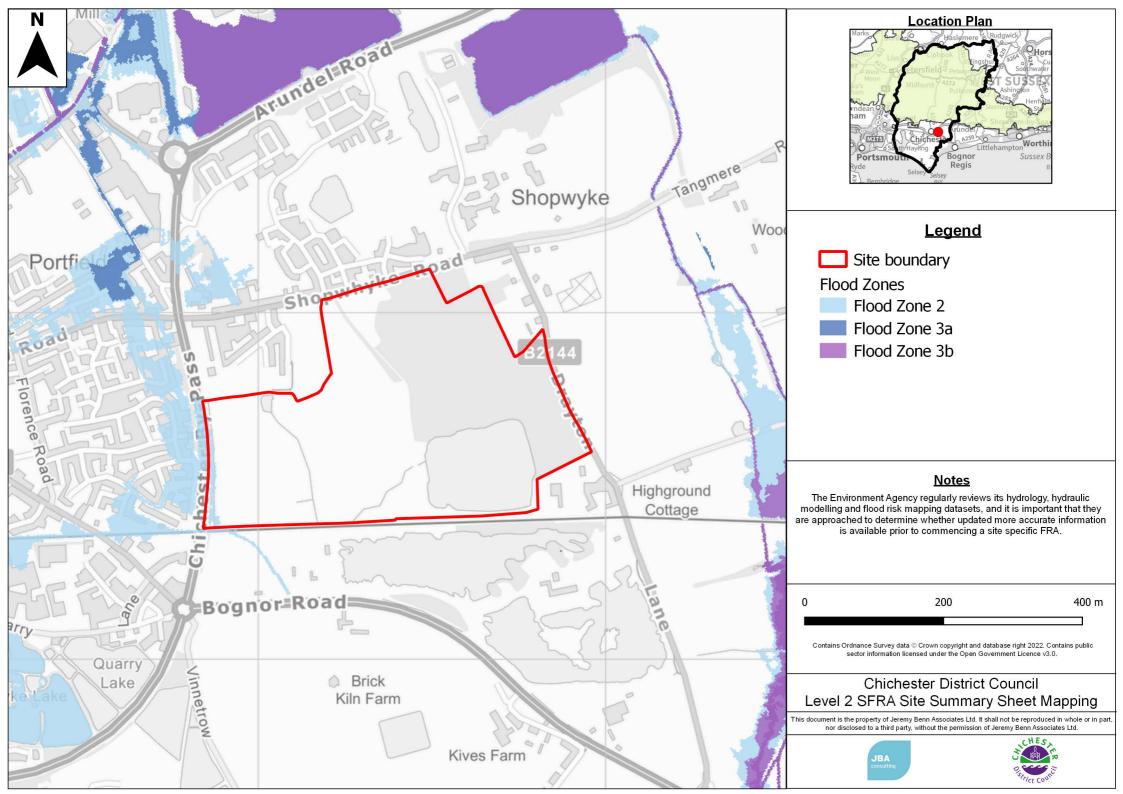

Contains Ordnance Survey data © Crown copyright and database right 2022. Contains public sector information licensed under the Open Government Licence v3.0. Contains Environment Agency data: (c) Environment Agency copyright and/or database right 2021. All rights reserved. © Environment Agency copyright and/or database right 2015. All rights reserved.

# Chichester District Council Level 2 SFRA Site Summary Sheet Mapping

This document is the property of Jeremy Benn Associates Ltd. It shall not be reproduced in whole or in part, nor disclosed to a third party, without the permission of Jeremy Benn Associates Ltd.