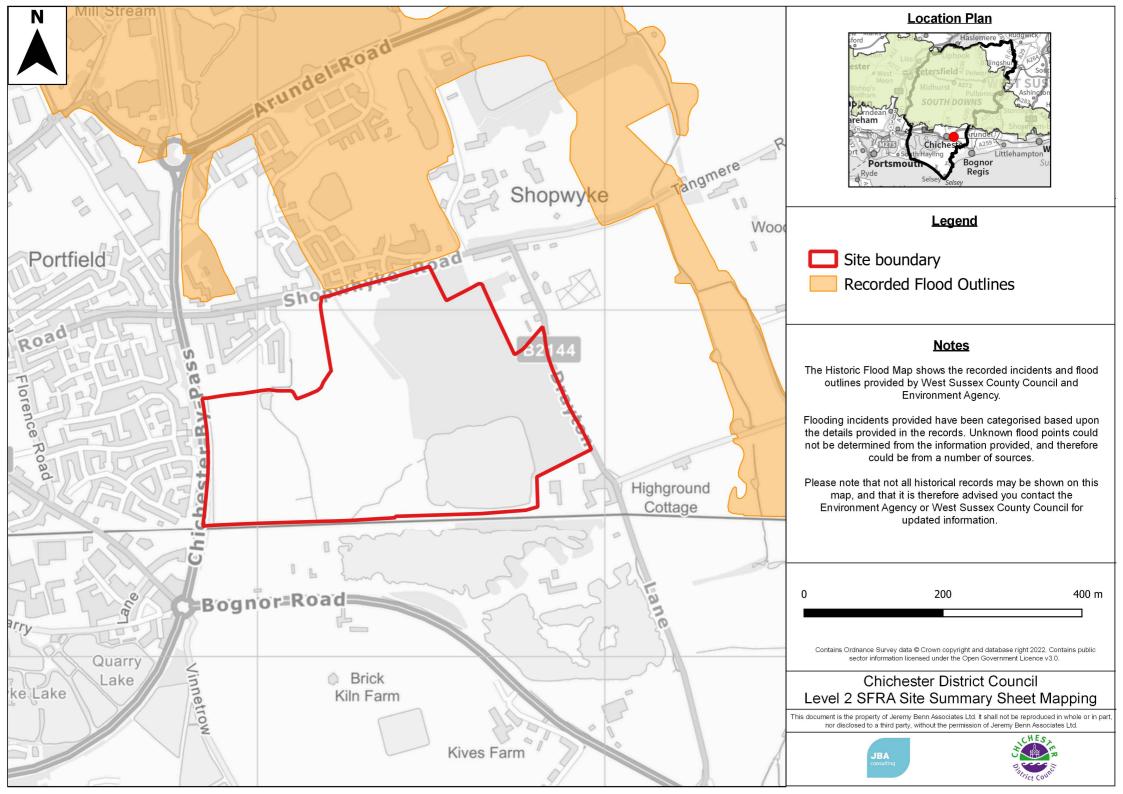

Contains Ordnance Survey data © Crown copyright and database right 2022. Contains public sector information licensed under the Open Government Licence v3.0. Contains Environment Agency data: (c) Environment Agency copyright and/or database right 2021. All rights reserved. © Environment Agency copyright and/or database right 2015. All rights reserved.

# Chichester District Council Level 2 SFRA Site Summary Sheet Mapping

This document is the property of Jeremy Benn Associates Ltd. It shall not be reproduced in whole or in part, nor disclosed to a third party, without the permission of Jeremy Benn Associates Ltd.