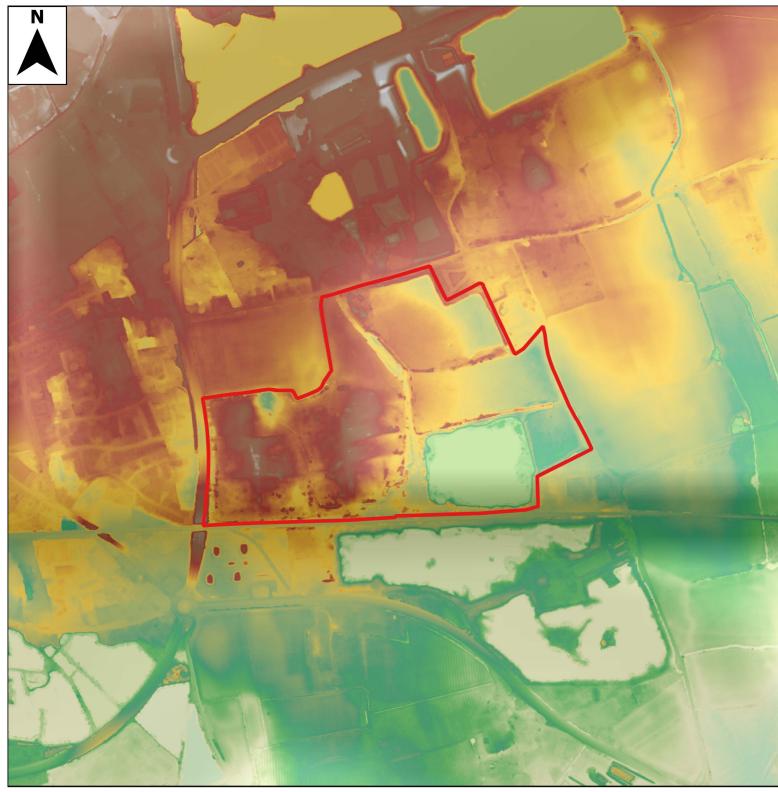

JBA

Groundwater levels are either at or very

Groundwater levels are between 0.025m Groundwater levels are between 0.5m