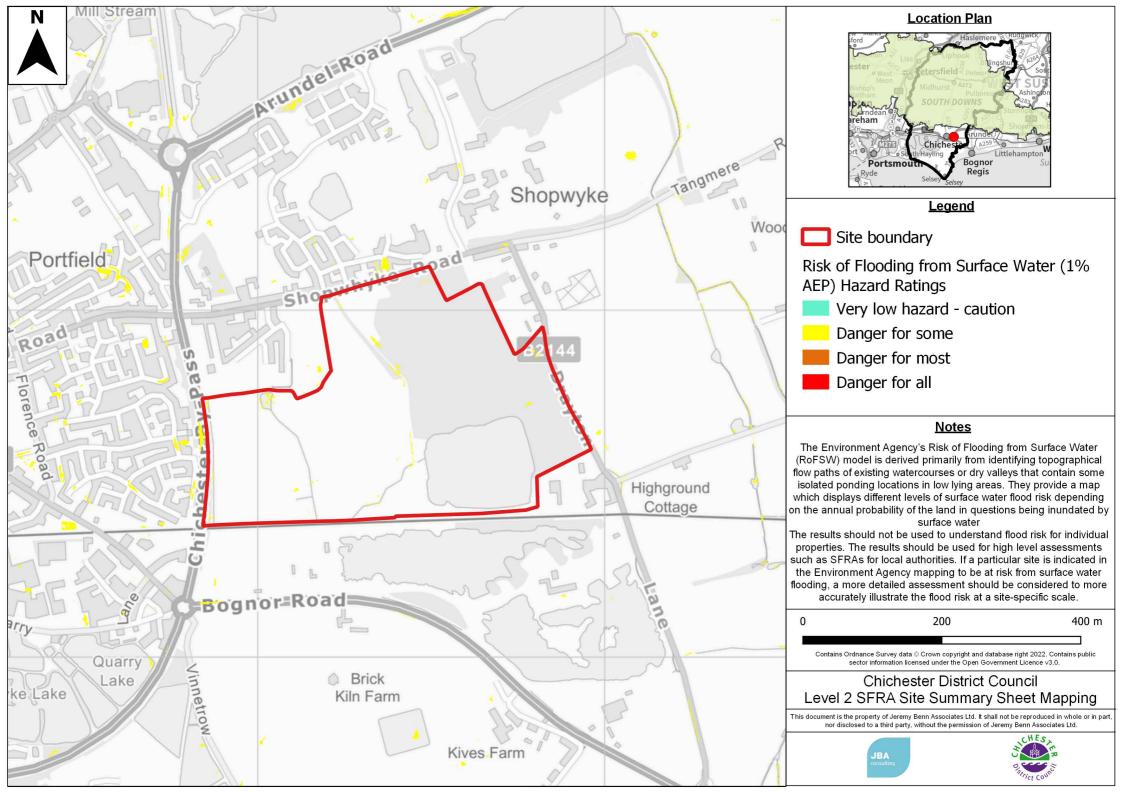

Contains Ordnance Survey data © Crown copyright and database right 2022. Contains public sector information licensed under the Open Government Licence v3.0. Contains Environment Agency data: (c) Environment Agency copyright and/or database right 2021. All rights reserved. © Environment Agency copyright and/or database right 2015. All rights reserved.

# Chichester District Council Level 2 SFRA Site Summary Sheet Mapping

This document is the property of Jeremy Benn Associates Ltd. It shall not be reproduced in whole or in part, nor disclosed to a third party, without the permission of Jeremy Benn Associates Ltd.