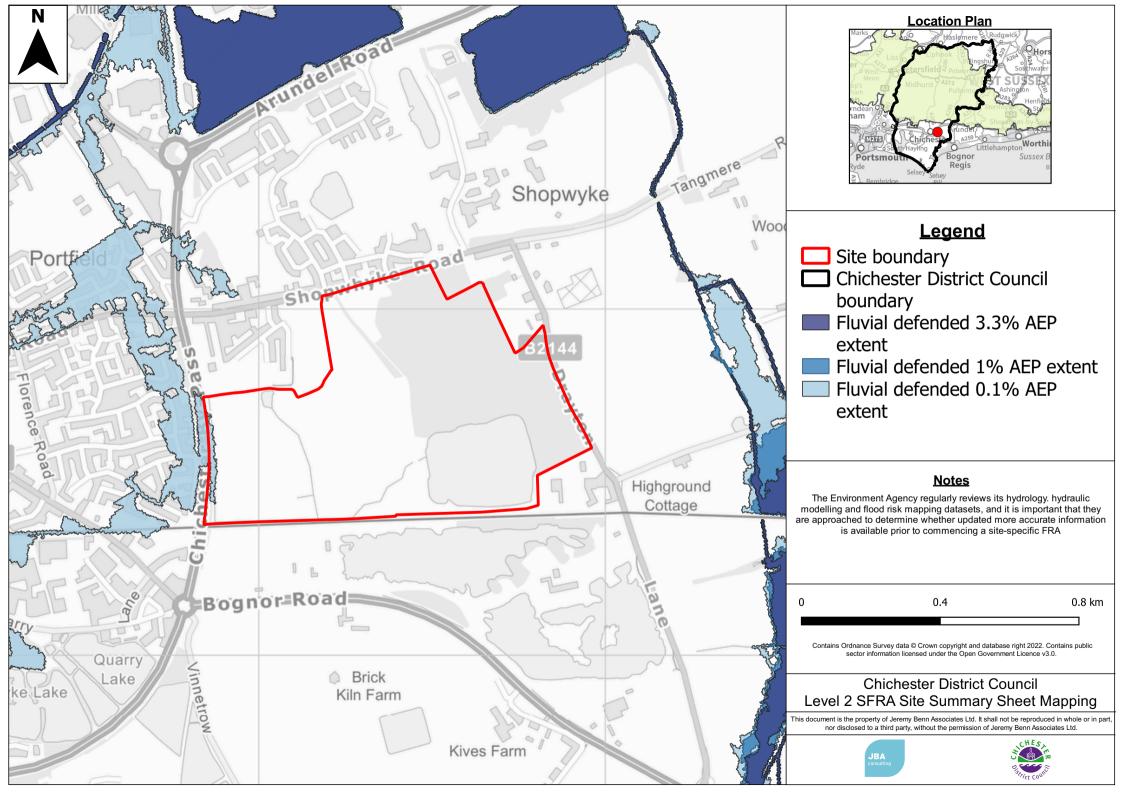

Contains Ordnance Survey data © Crown copyright and database right 2022. Contains public sector information licensed under the Open Government Licence v3.0. Contains Environment Agency data: (c) Environment Agency copyright and/or database right 2021. All rights reserved. © Environment Agency copyright and/or database right 2015. All rights reserved.

# Chichester District Council Level 2 SFRA Site Summary Sheet Mapping

This document is the property of Jeremy Benn Associates Ltd. It shall not be reproduced in whole or in part, nor disclosed to a third party, without the permission of Jeremy Benn Associates Ltd.