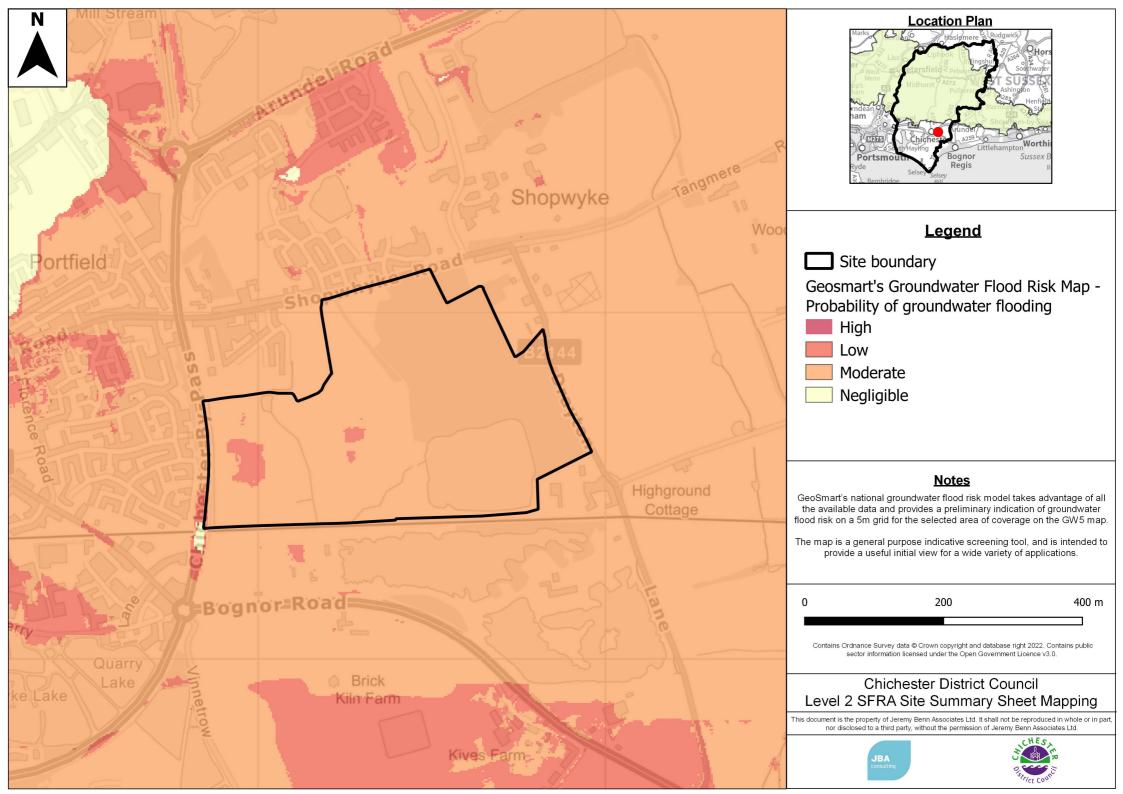

Contains Ordnance Survey data © Crown copyright and database right 2022. Contains public sector information licensed under the Open Government Licence v3.0. Contains Environment Agency data: (c) Environment Agency copyright and/or database right 2021. All rights reserved. © Environment Agency copyright and/or database right 2015. All rights reserved.

# Chichester District Council Level 2 SFRA Site Summary Sheet Mapping

This document is the property of Jeremy Benn Associates Ltd. It shall not be reproduced in whole or in part, nor disclosed to a third party, without the permission of Jeremy Benn Associates Ltd.