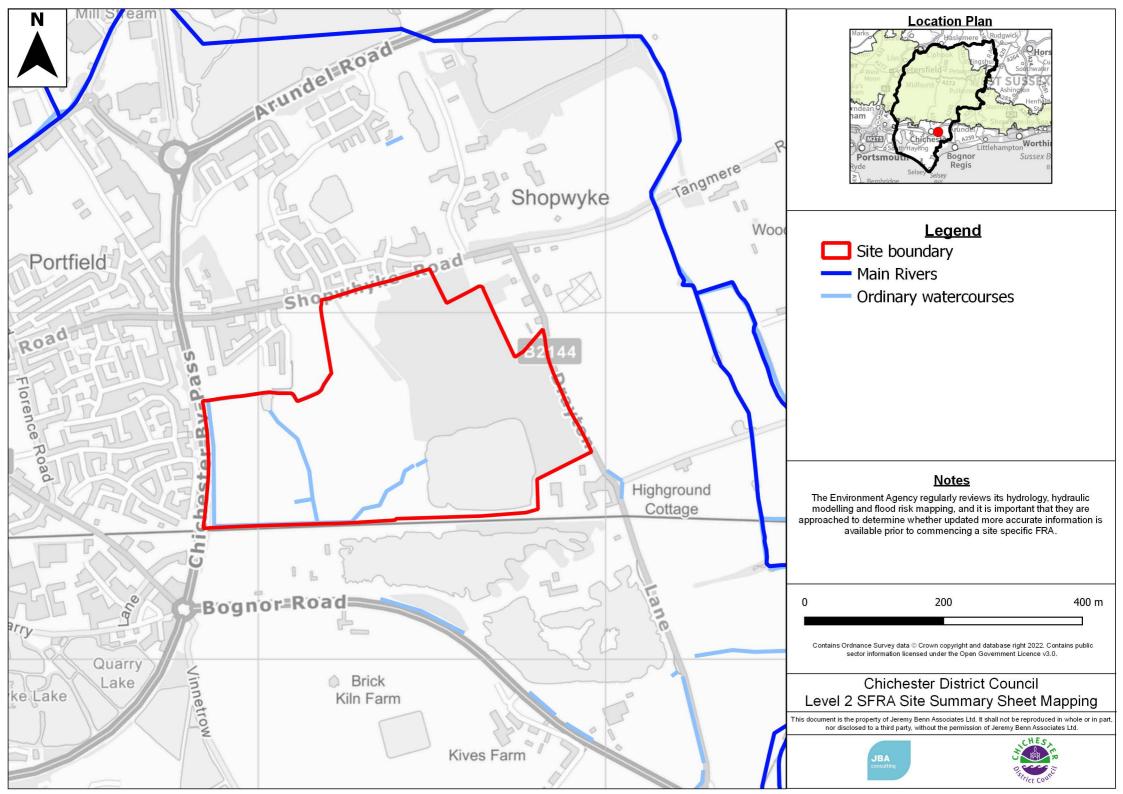

# Chichester District Council Level 2 SFRA Site Summary Sheet Mapping

This document is the property of Jeremy Benn Associates Ltd. It shall not be reproduced in whole or in part, nor disclosed to a third party, without the permission of Jeremy Benn Associates Ltd.