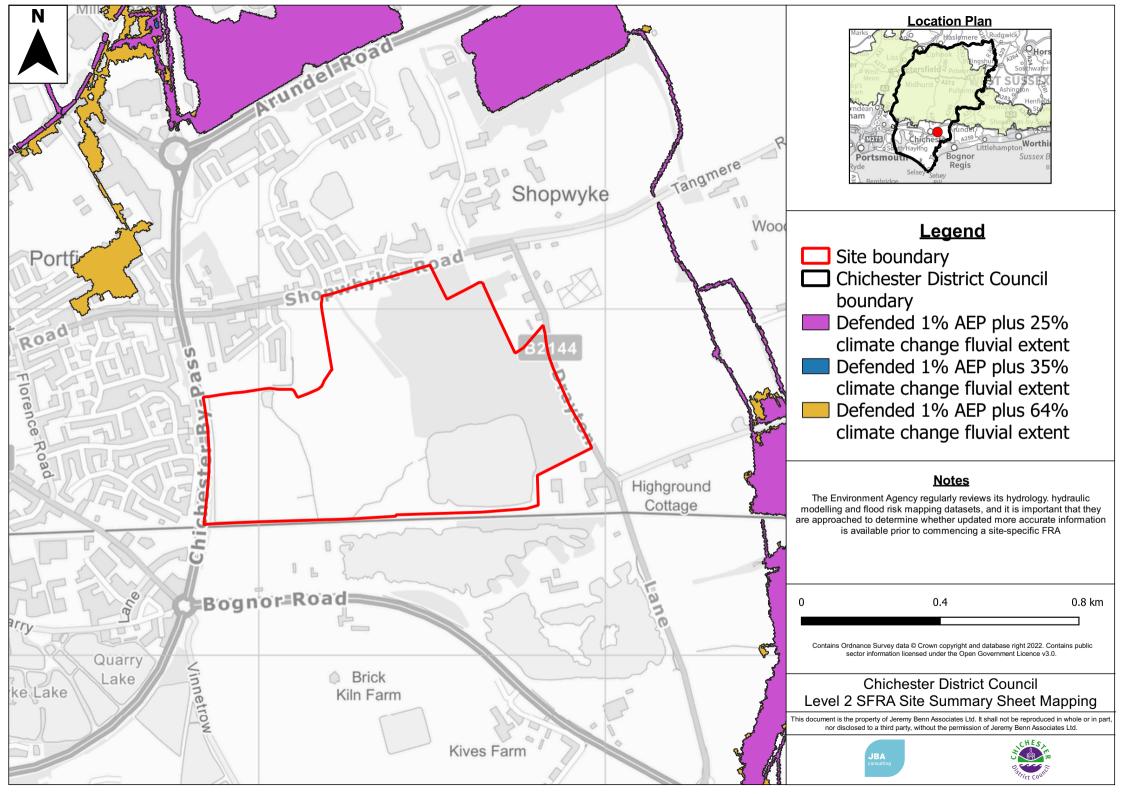

Contains Ordnance Survey data © Crown copyright and database right 2022. Contains public sector information licensed under the Open Government Licence v3.0. Contains Environment Agency data: (c) Environment Agency copyright and/or database right 2021. All rights reserved. © Environment Agency copyright and/or database right 2015. All rights reserved.

# Chichester District Council Level 2 SFRA Site Summary Sheet Mapping

This document is the property of Jeremy Benn Associates Ltd. It shall not be reproduced in whole or in part, nor disclosed to a third party, without the permission of Jeremy Benn Associates Ltd.