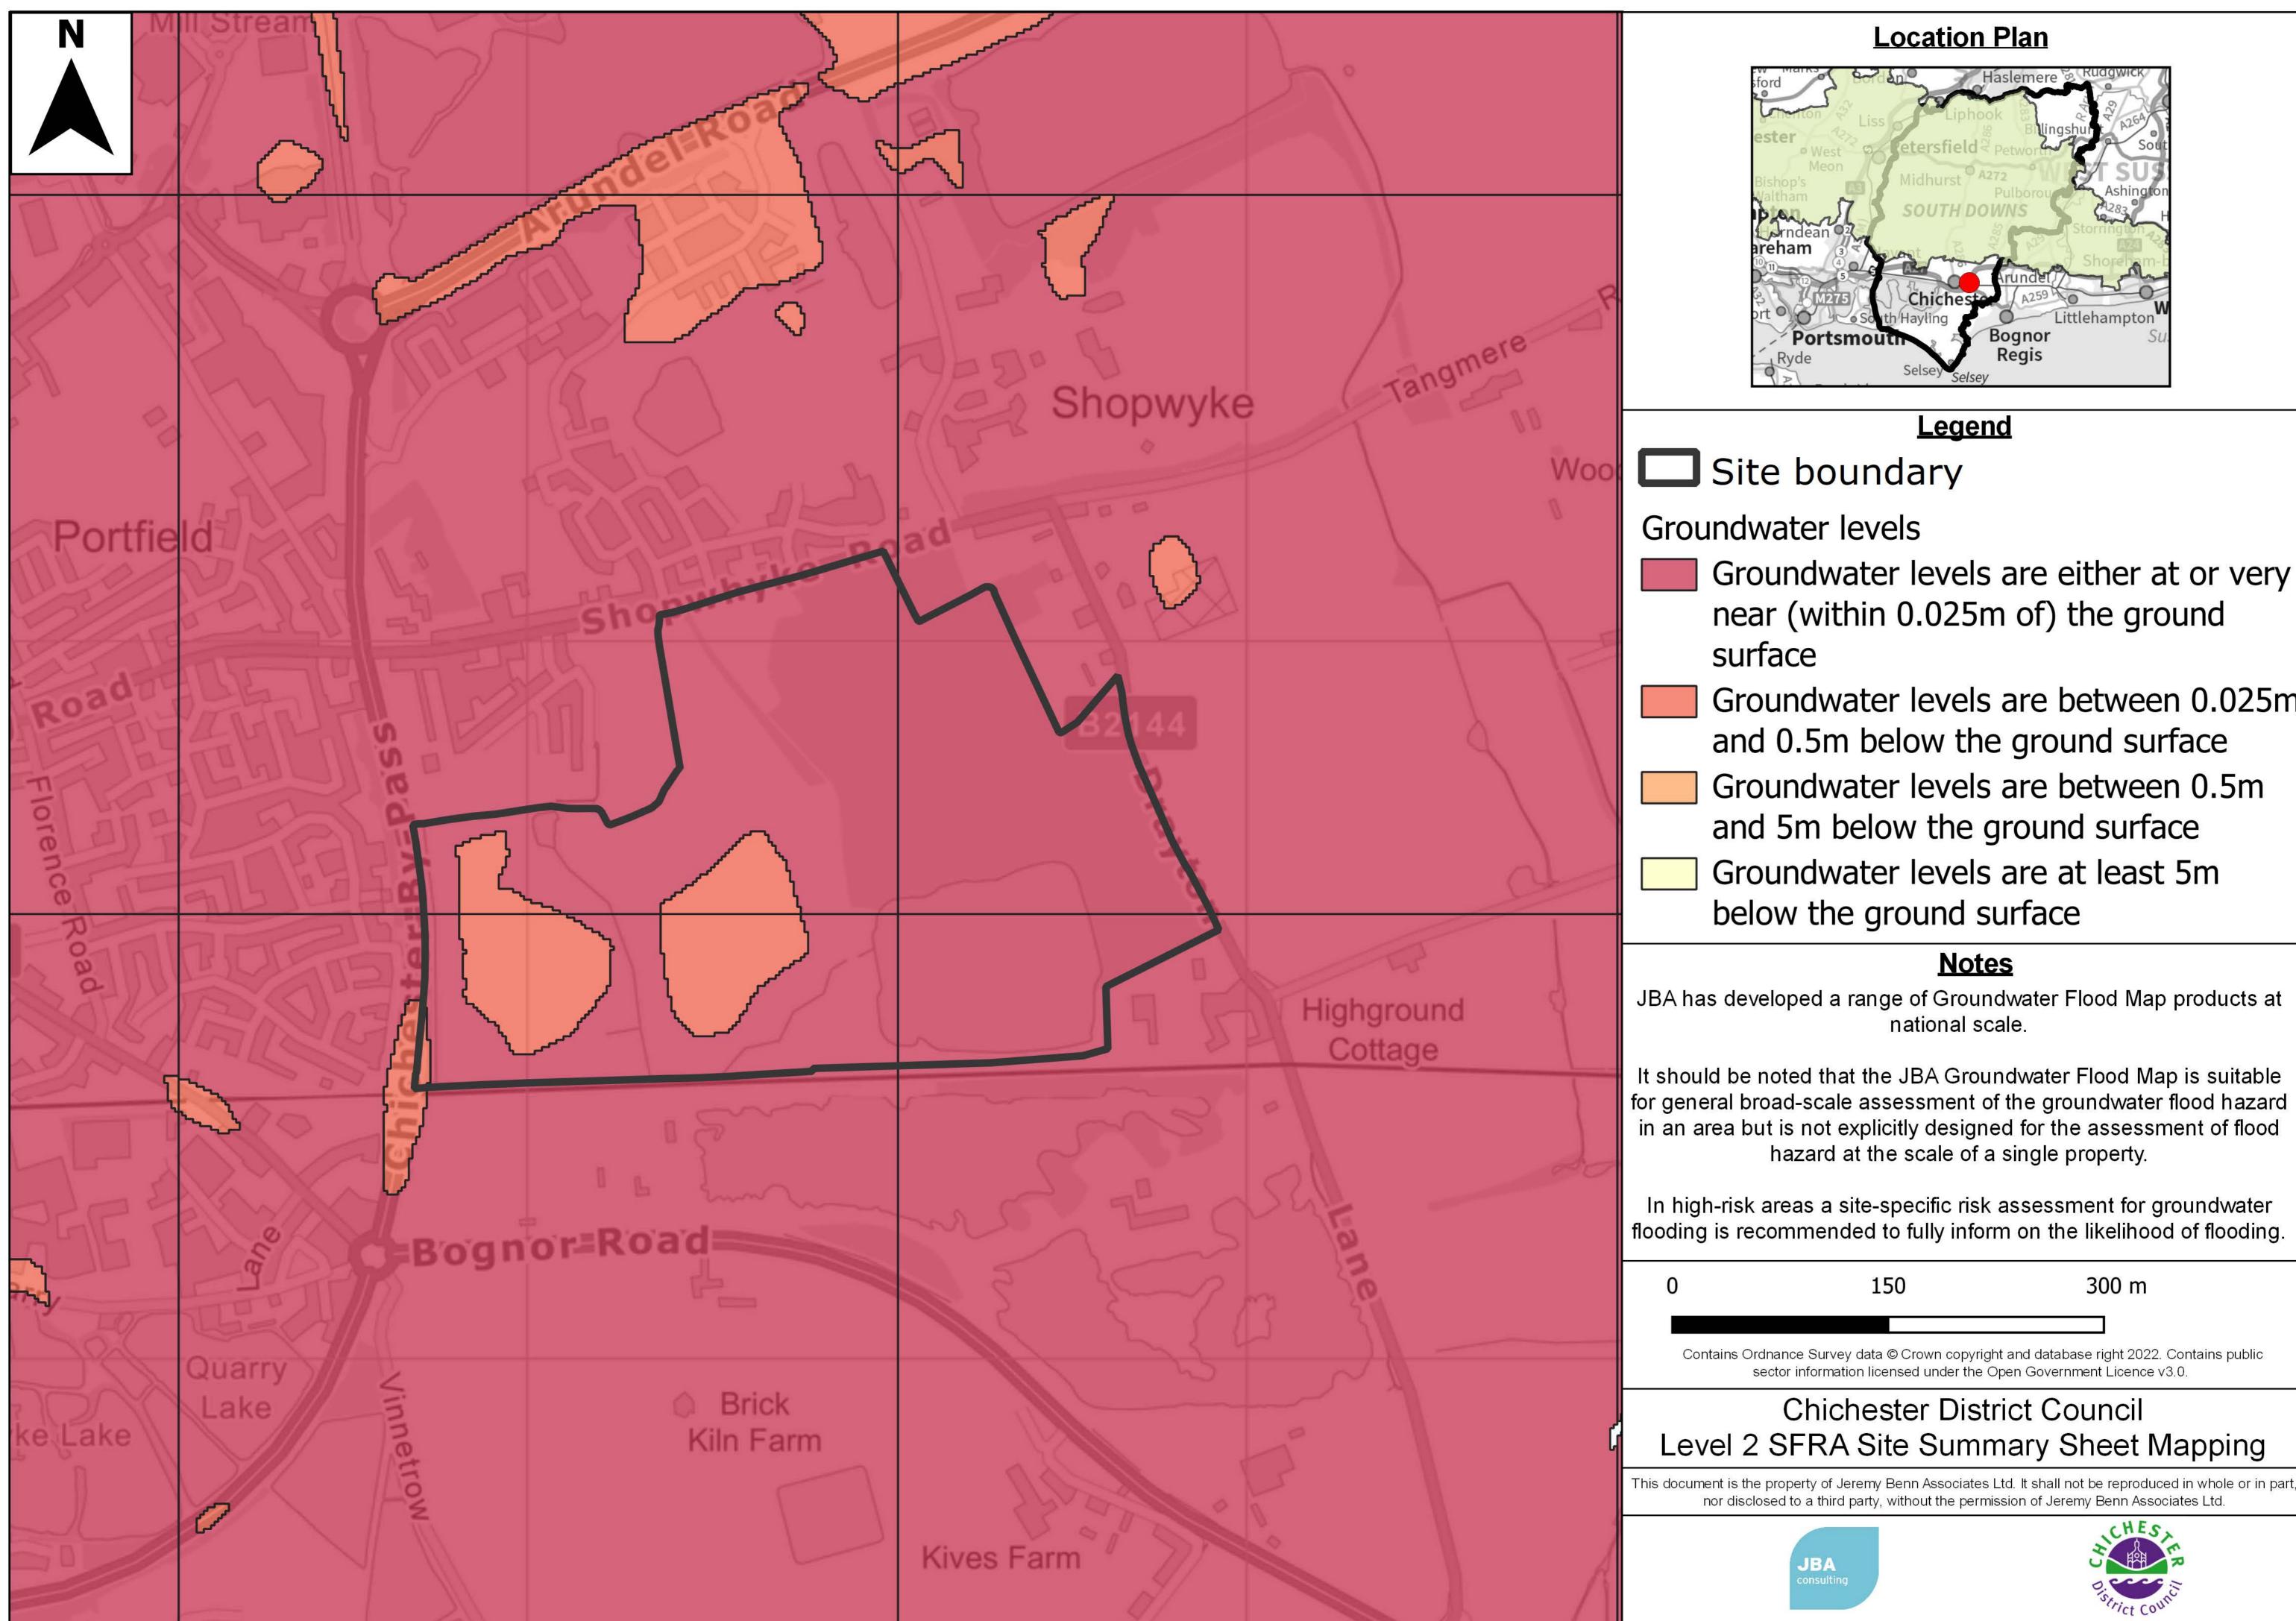

JBA

Groundwater levels are either at or very

Groundwater levels are between 0.025m Groundwater levels are between 0.5m