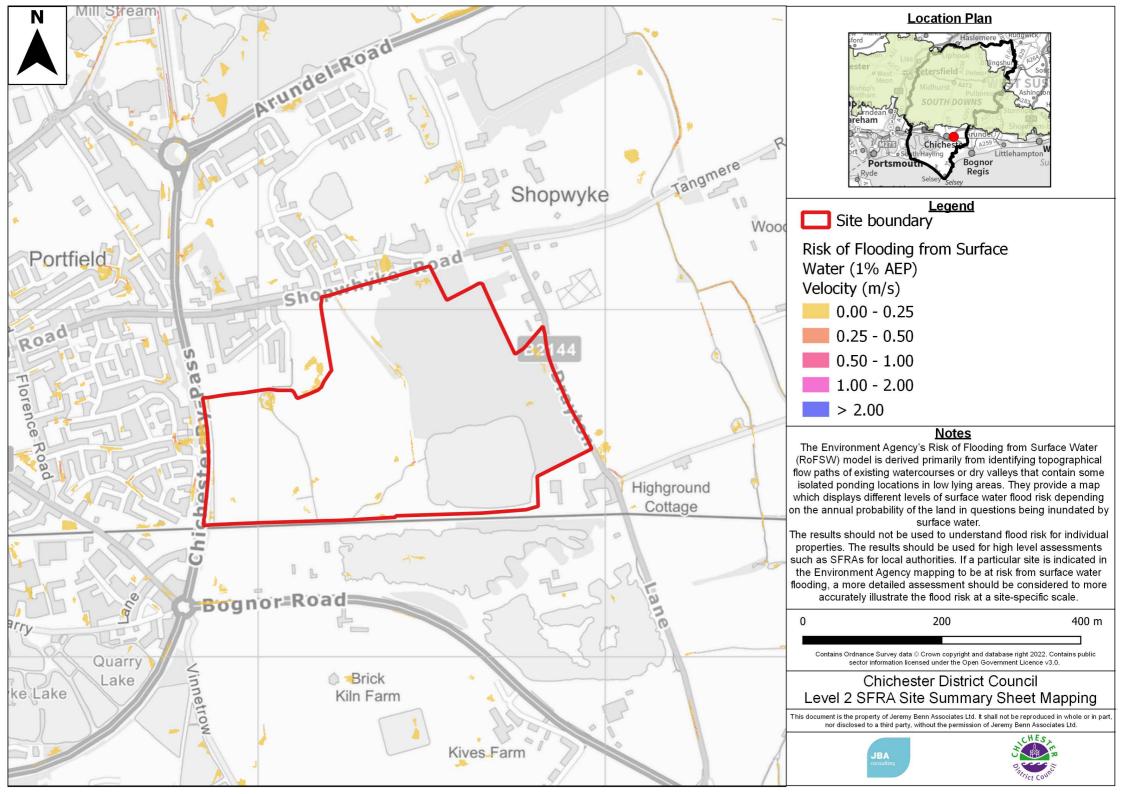

JBA

Groundwater levels are either at or very

Groundwater levels are between 0.025m Groundwater levels are between 0.5m