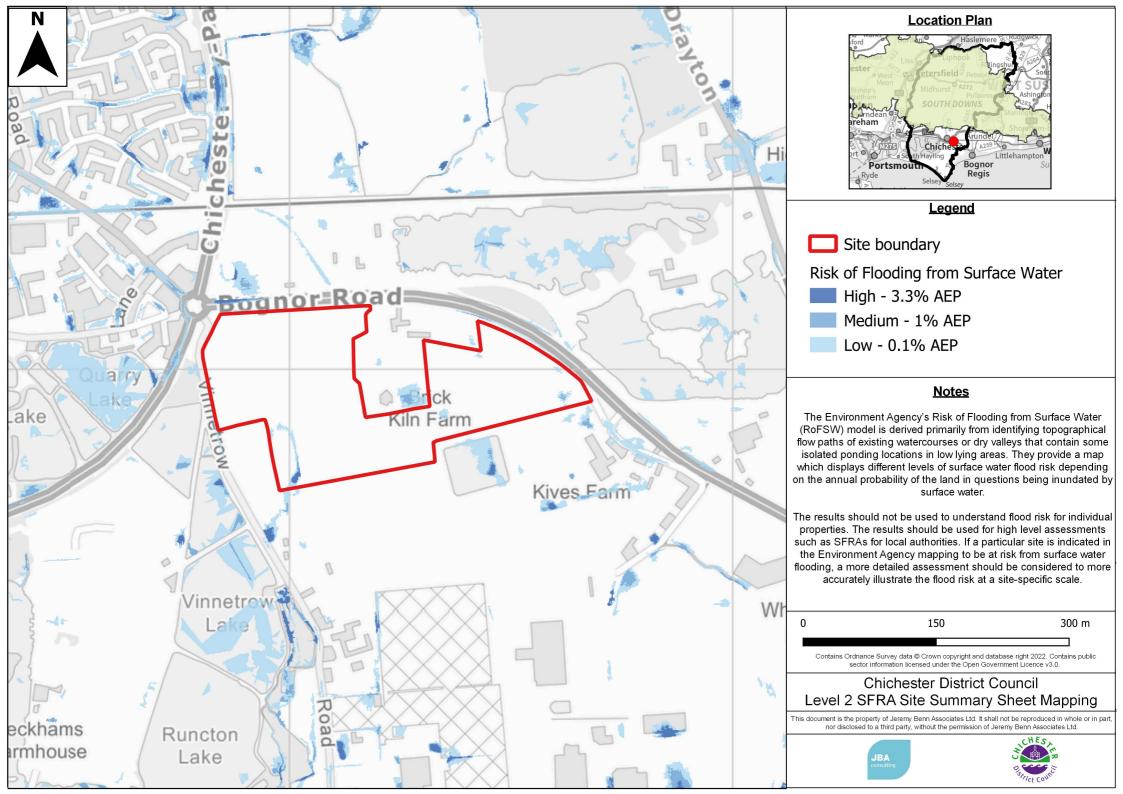

## **Location Plan**

## Legend

## **Notes**

Produced by the Environment Agency in 2020, this dataset is derived from a combination of our Time Stamped archive and National LIDAR Programme, which has been merged and resampled to give the best possible coverage. Where repeat surveys have been undertaken the newest, best resolution data is used. Where data was resampled a bilinear interpolation was used before being merged.