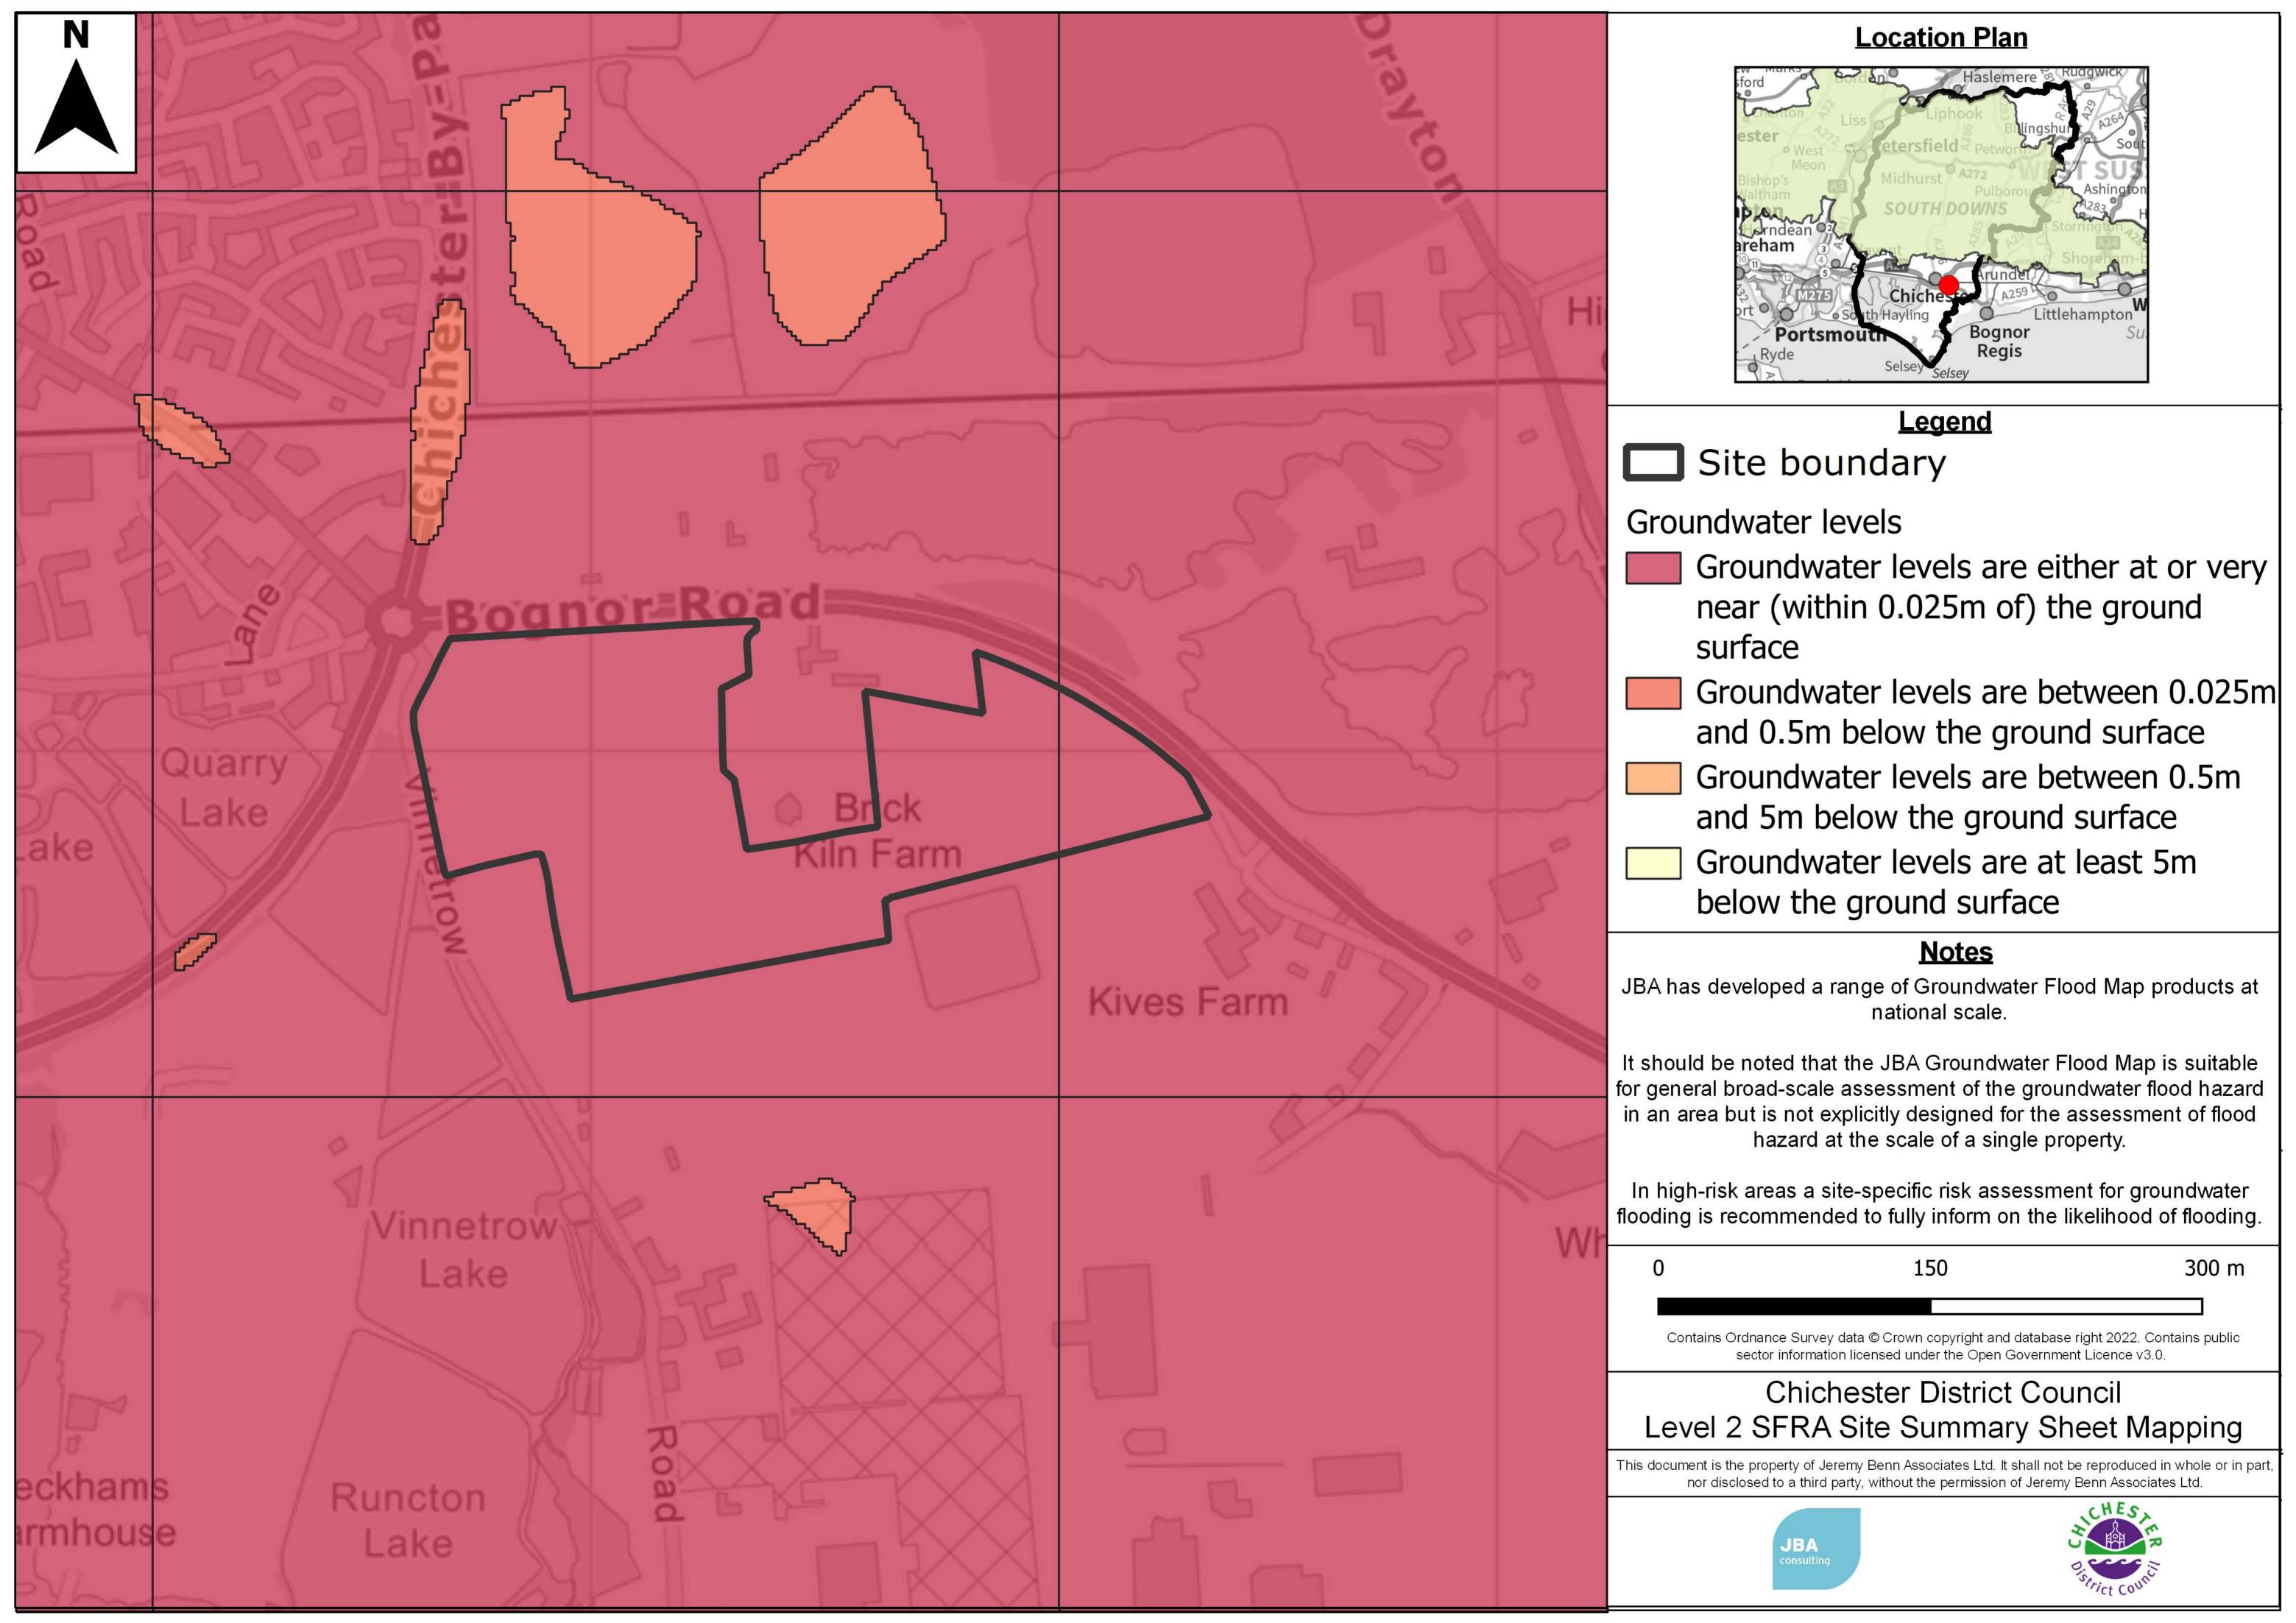

## **Location Plan**

## Legend

## **Notes**

Produced by the Environment Agency in 2020, this dataset is derived from a combination of our Time Stamped archive and National LIDAR Programme, which has been merged and resampled to give the best possible coverage. Where repeat surveys have been undertaken the newest, best resolution data is used. Where data was resampled a bilinear interpolation was used before being merged.