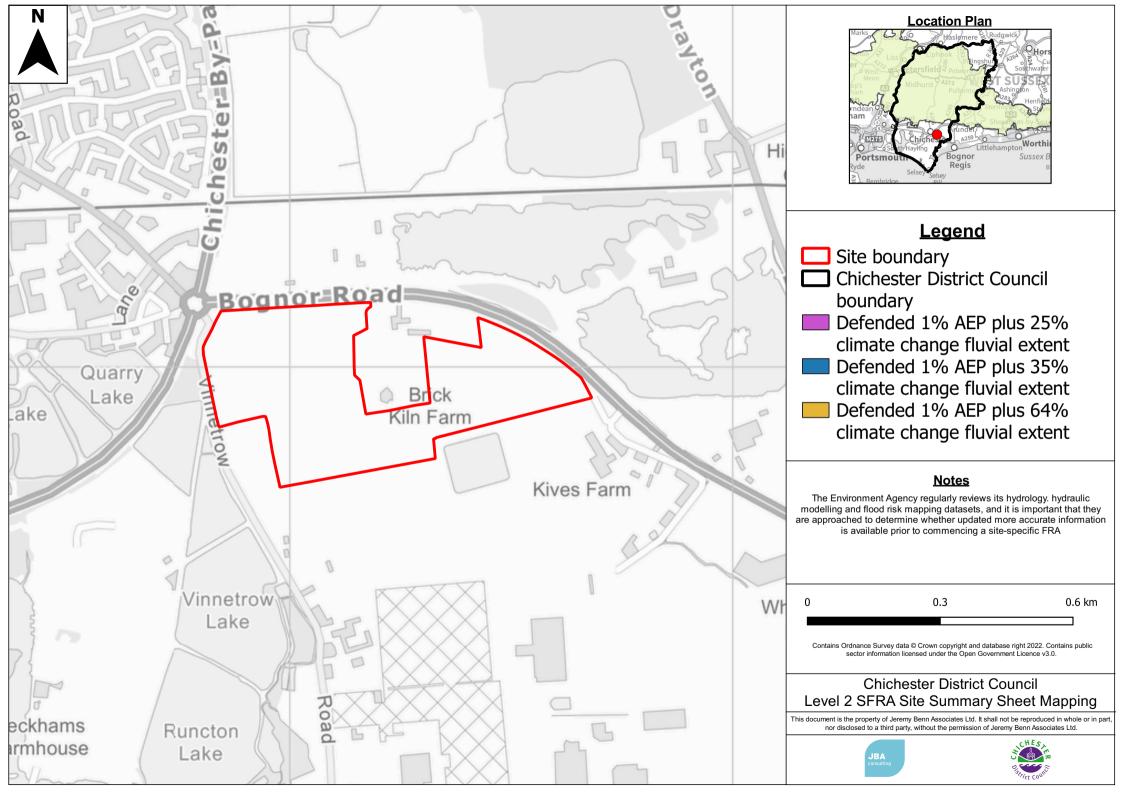

## **Location Plan**

## Legend

## **Notes**

Produced by the Environment Agency in 2020, this dataset is derived from a combination of our Time Stamped archive and National LIDAR Programme, which has been merged and resampled to give the best possible coverage. Where repeat surveys have been undertaken the newest, best resolution data is used. Where data was resampled a bilinear interpolation was used before being merged.