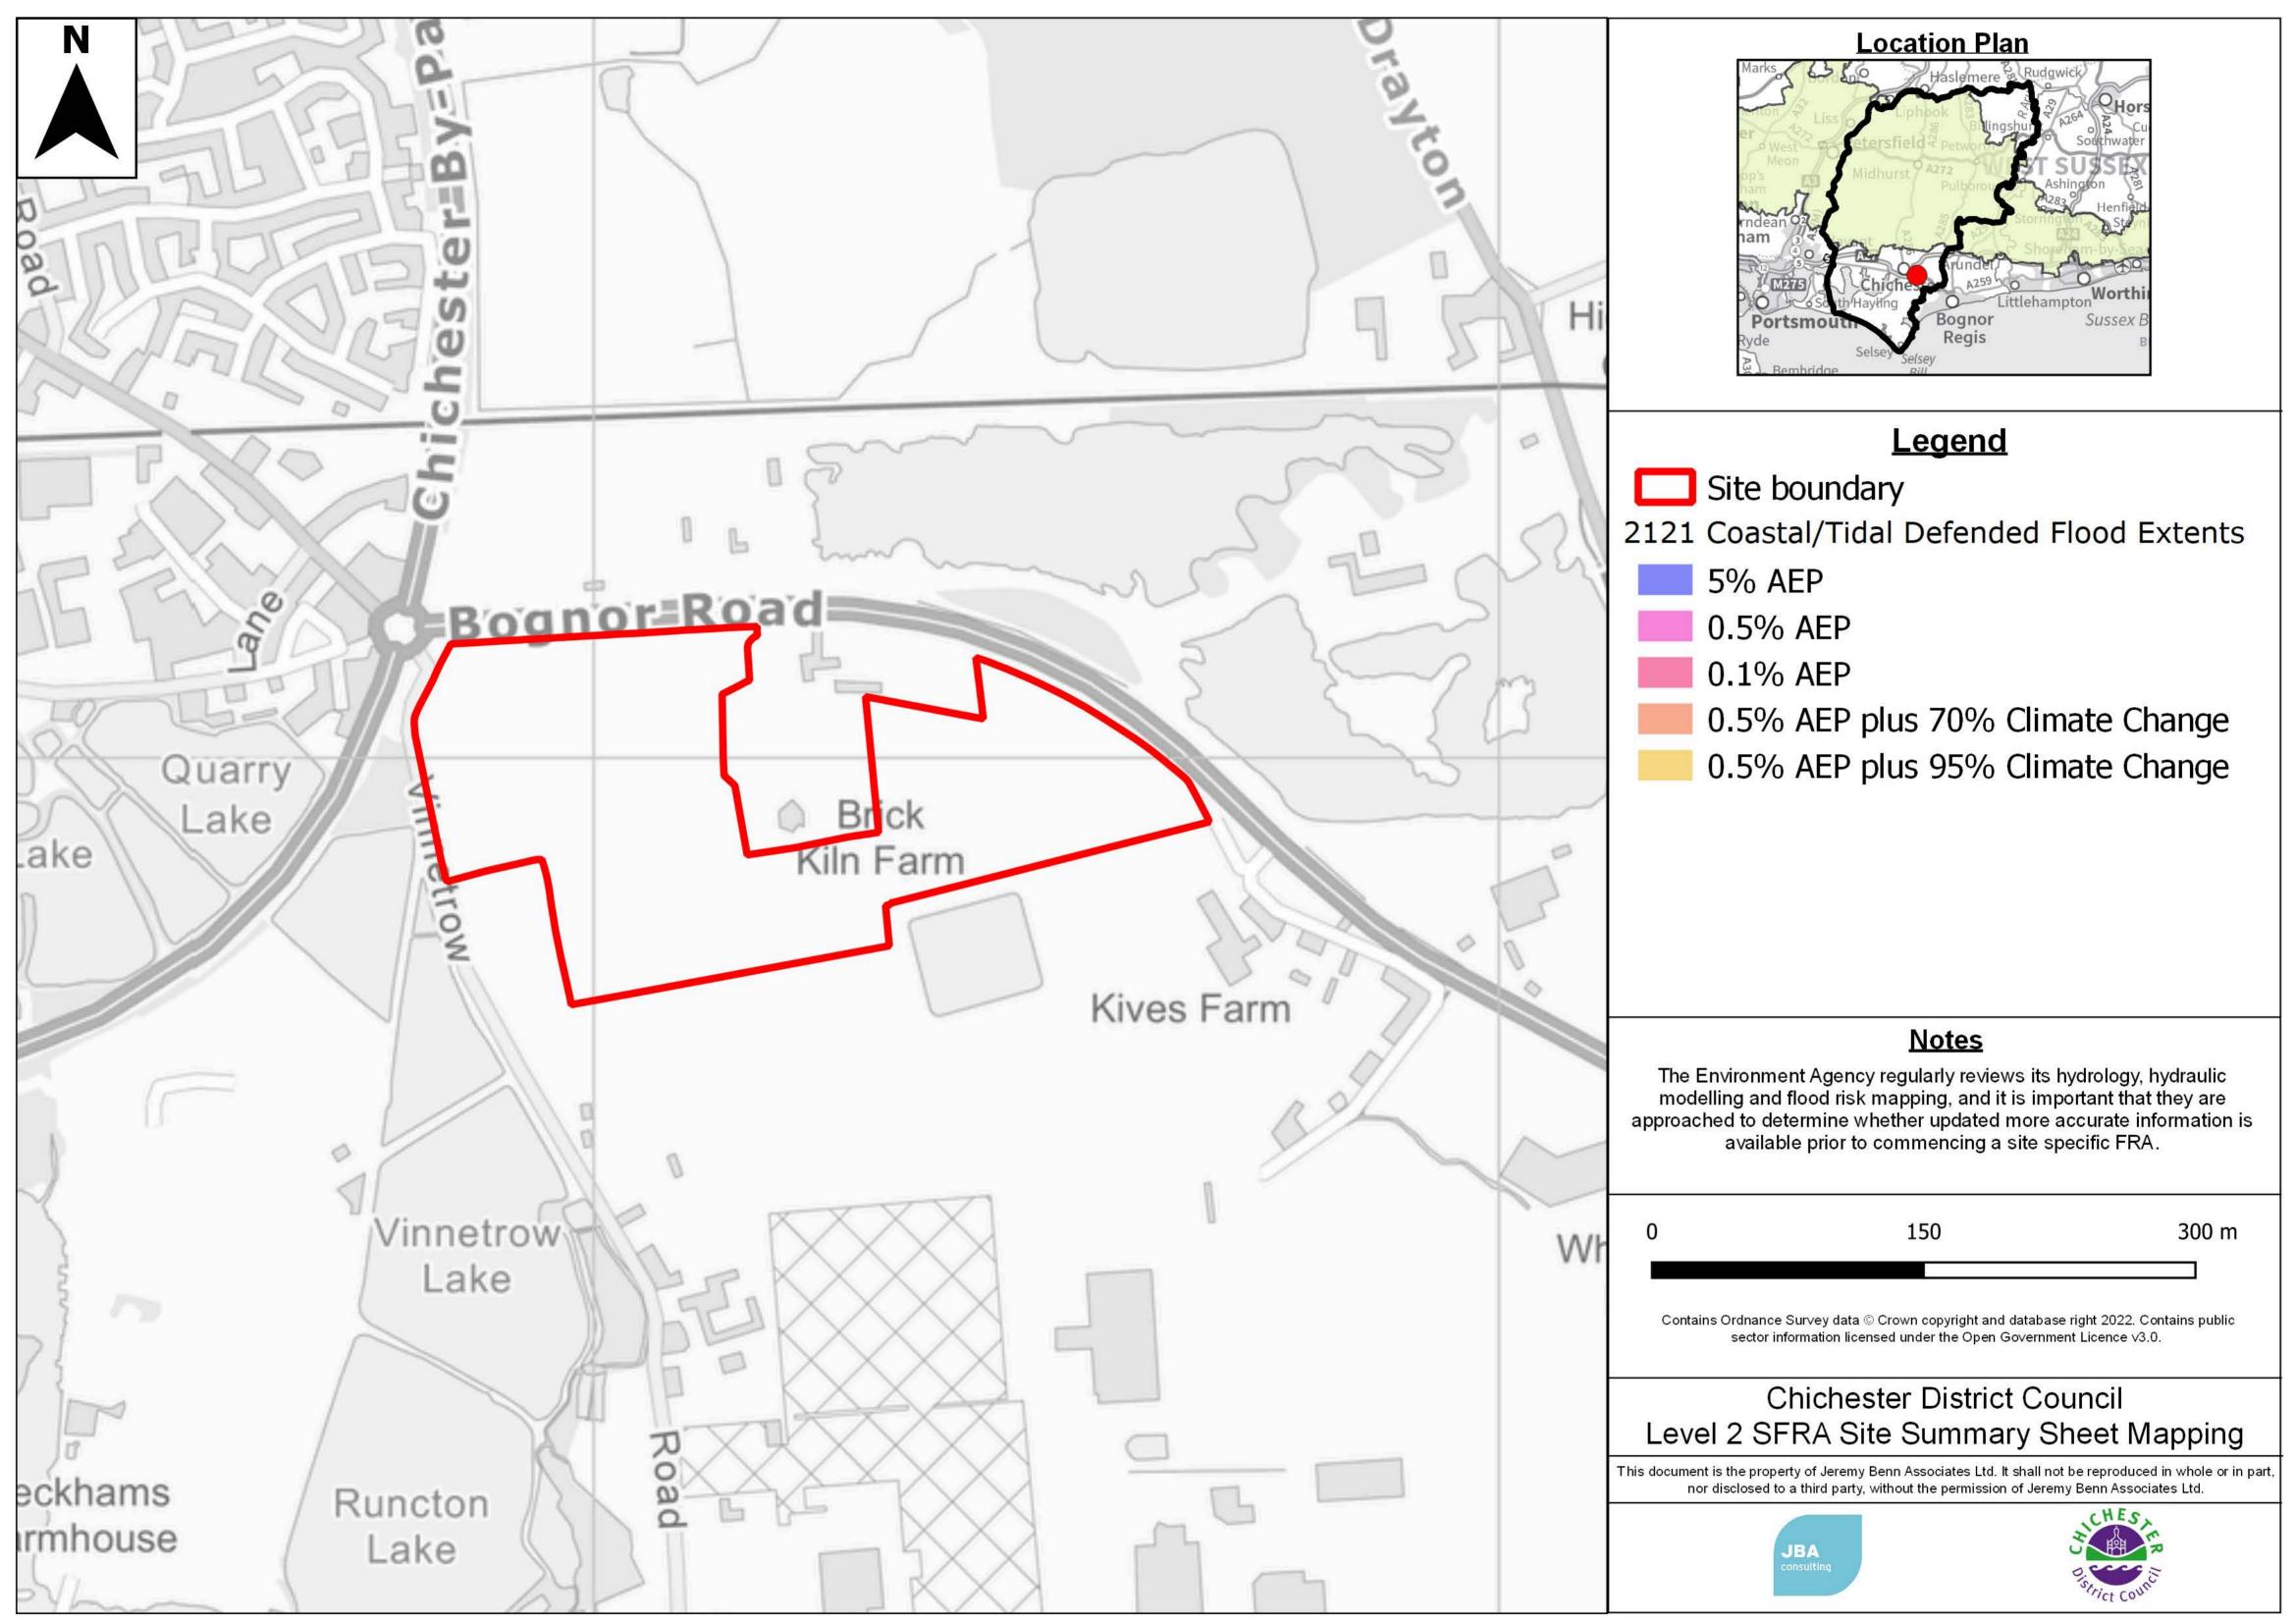

## **Location Plan**

## Legend

## **Notes**

Produced by the Environment Agency in 2020, this dataset is derived from a combination of our Time Stamped archive and National LIDAR Programme, which has been merged and resampled to give the best possible coverage. Where repeat surveys have been undertaken the newest, best resolution data is used. Where data was resampled a bilinear interpolation was used before being merged.