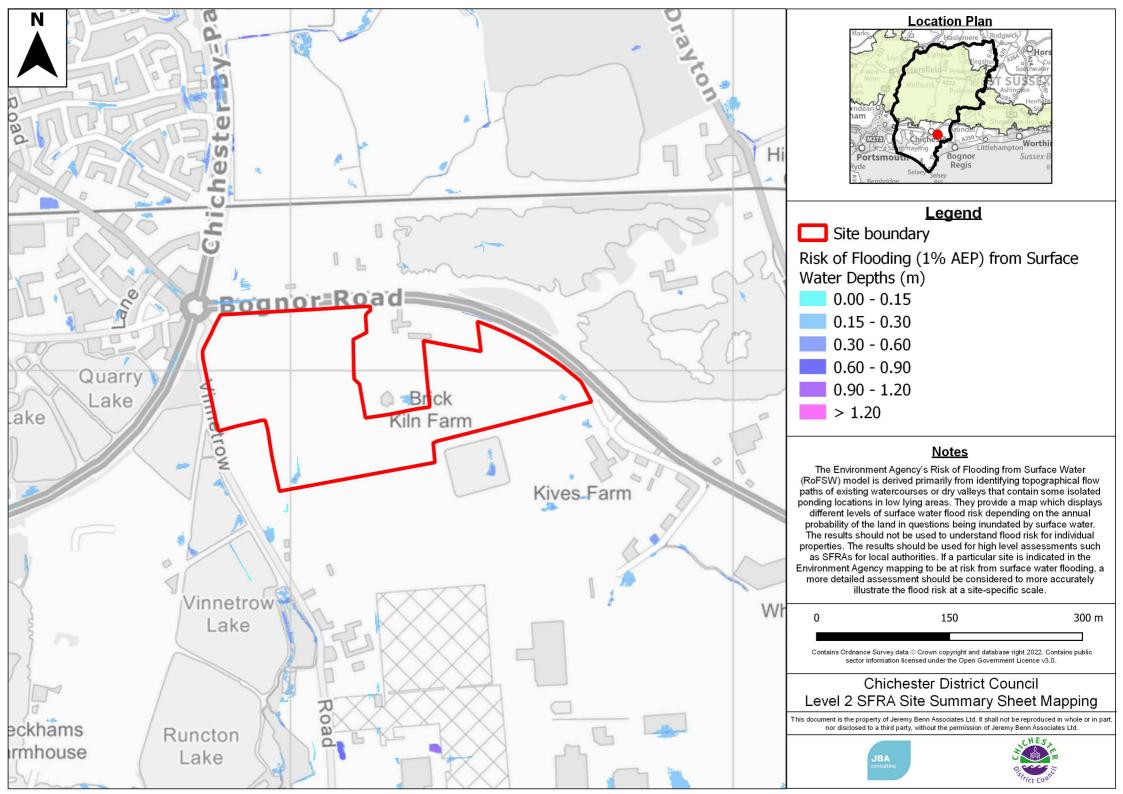

## **Location Plan**

## Legend

## **Notes**

Produced by the Environment Agency in 2020, this dataset is derived from a combination of our Time Stamped archive and National LIDAR Programme, which has been merged and resampled to give the best possible coverage. Where repeat surveys have been undertaken the newest, best resolution data is used. Where data was resampled a bilinear interpolation was used before being merged.