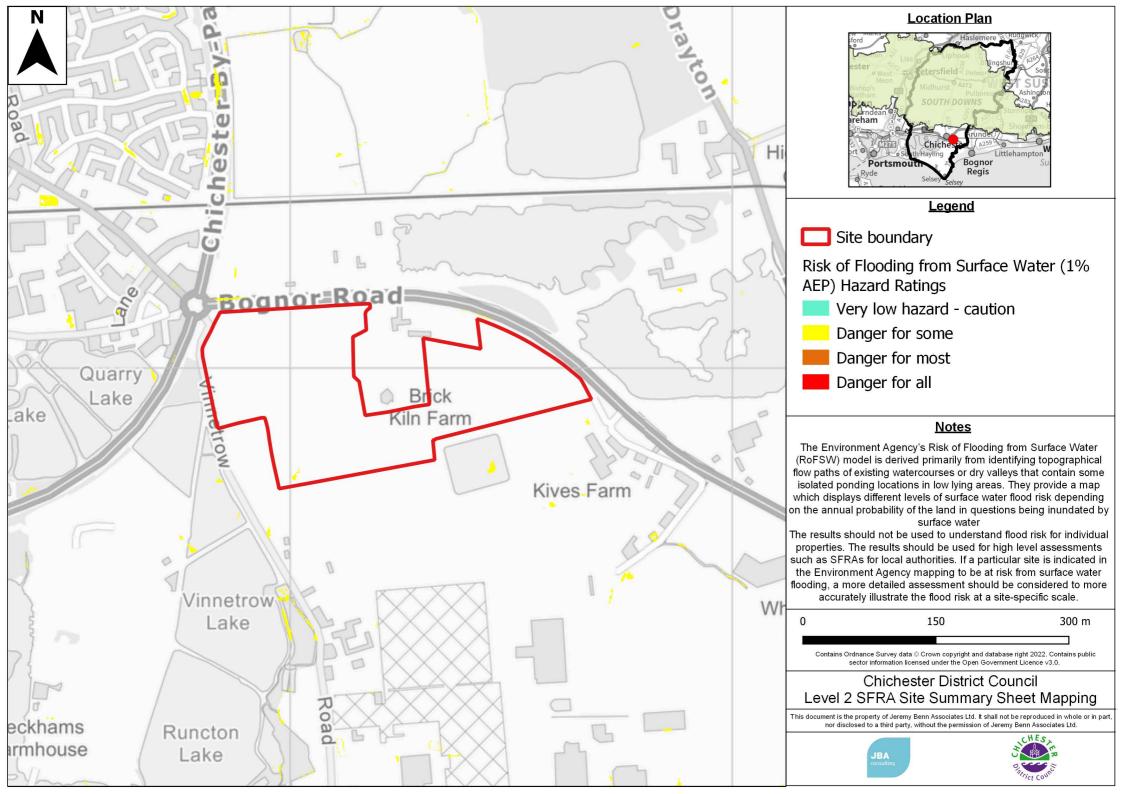

## **Location Plan**

## Legend

## **Notes**

Produced by the Environment Agency in 2020, this dataset is derived from a combination of our Time Stamped archive and National LIDAR Programme, which has been merged and resampled to give the best possible coverage. Where repeat surveys have been undertaken the newest, best resolution data is used. Where data was resampled a bilinear interpolation was used before being merged.