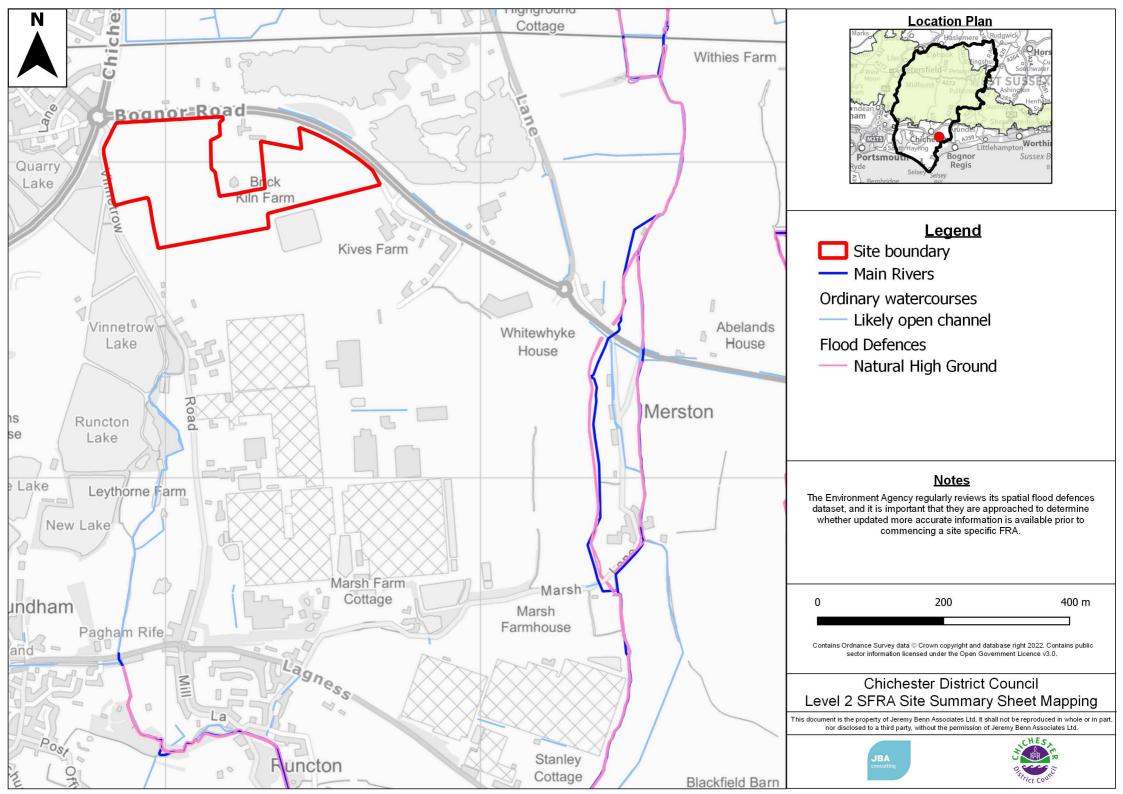

## **Location Plan**

## Legend

## **Notes**

Produced by the Environment Agency in 2020, this dataset is derived from a combination of our Time Stamped archive and National LIDAR Programme, which has been merged and resampled to give the best possible coverage. Where repeat surveys have been undertaken the newest, best resolution data is used. Where data was resampled a bilinear interpolation was used before being merged.