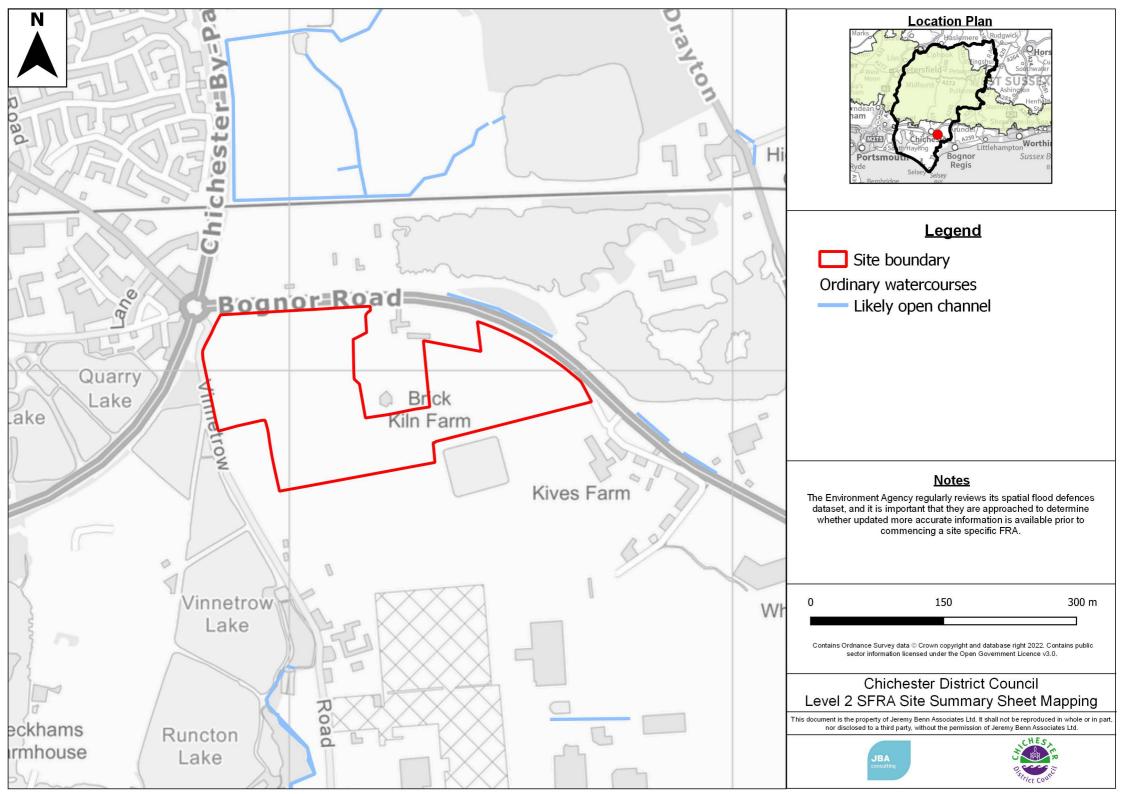

## **Location Plan**

## Legend

## **Notes**

Produced by the Environment Agency in 2020, this dataset is derived from a combination of our Time Stamped archive and National LIDAR Programme, which has been merged and resampled to give the best possible coverage. Where repeat surveys have been undertaken the newest, best resolution data is used. Where data was resampled a bilinear interpolation was used before being merged.