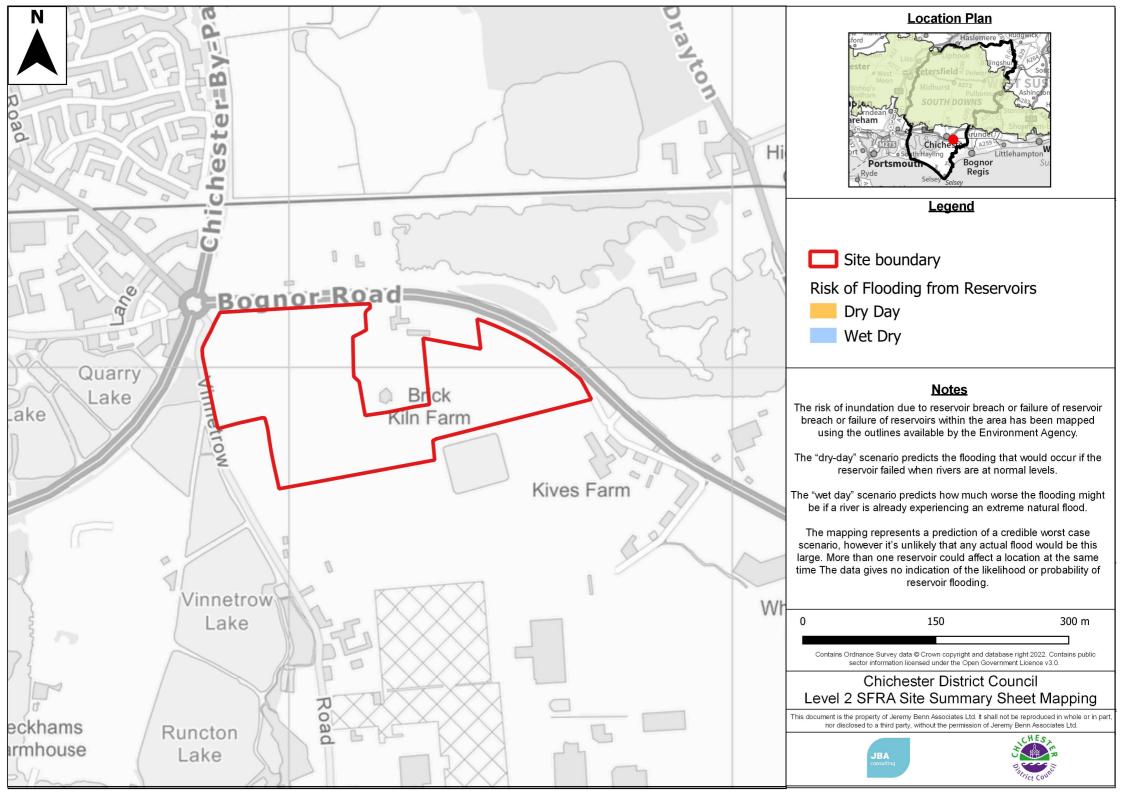

## **Location Plan**

## Legend

## **Notes**

Produced by the Environment Agency in 2020, this dataset is derived from a combination of our Time Stamped archive and National LIDAR Programme, which has been merged and resampled to give the best possible coverage. Where repeat surveys have been undertaken the newest, best resolution data is used. Where data was resampled a bilinear interpolation was used before being merged.