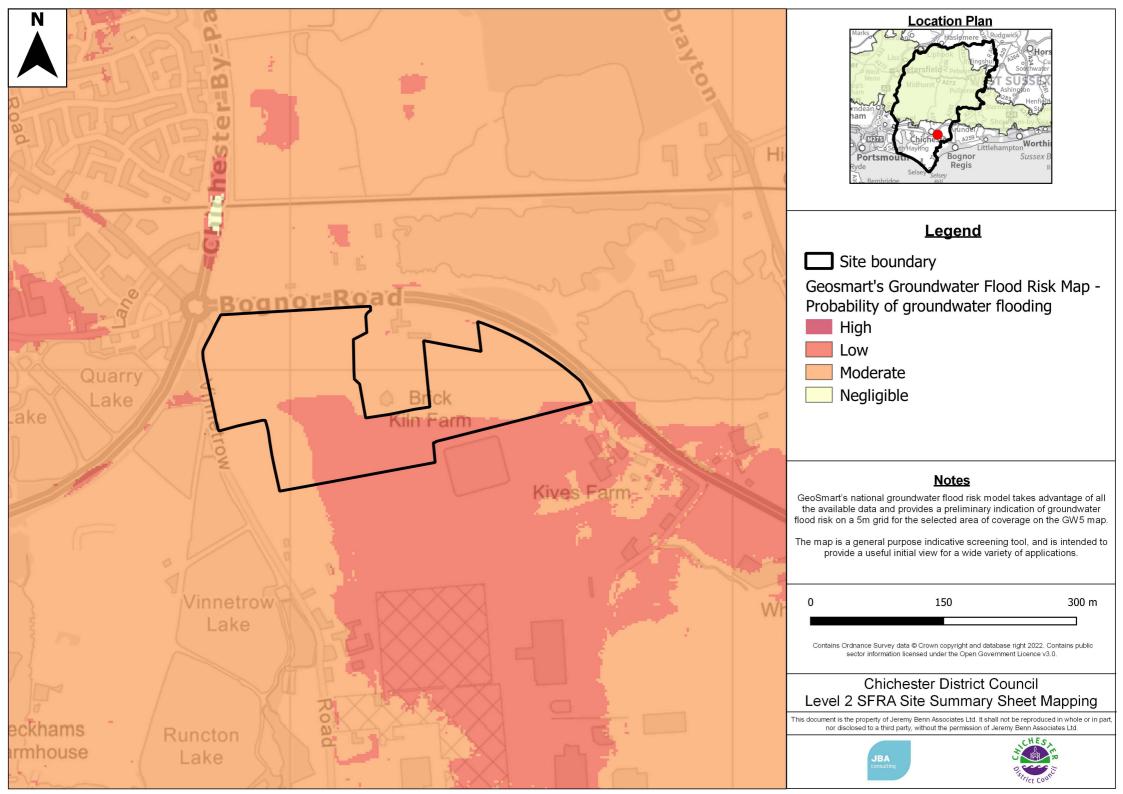

## **Location Plan**

## Legend

## **Notes**

Produced by the Environment Agency in 2020, this dataset is derived from a combination of our Time Stamped archive and National LIDAR Programme, which has been merged and resampled to give the best possible coverage. Where repeat surveys have been undertaken the newest, best resolution data is used. Where data was resampled a bilinear interpolation was used before being merged.