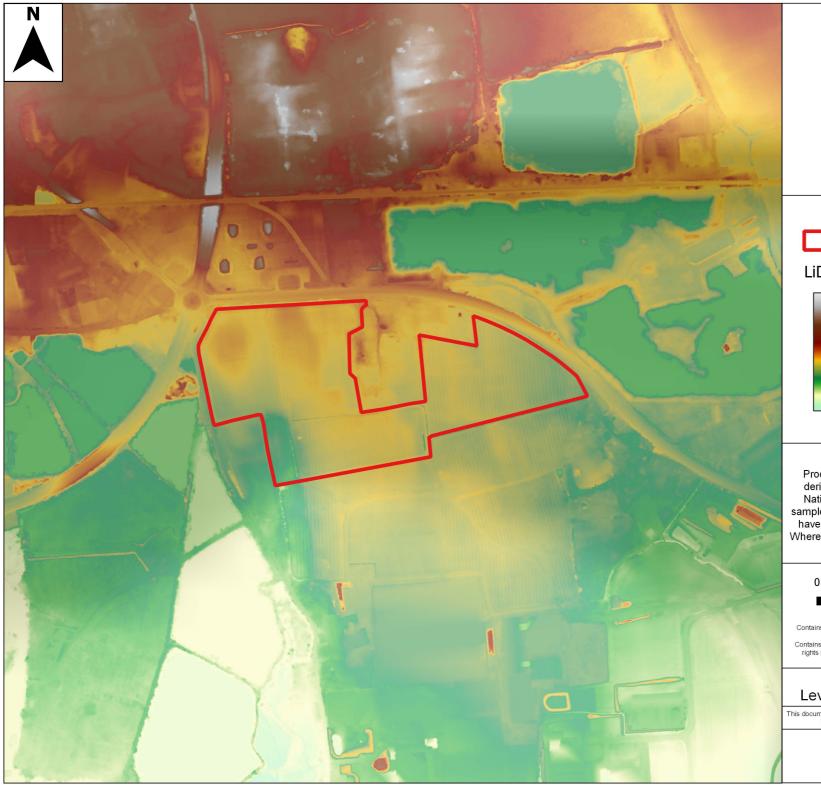

## **Location Plan**

## Legend

## **Notes**

Produced by the Environment Agency in 2020, this dataset is derived from a combination of our Time Stamped archive and National LIDAR Programme, which has been merged and resampled to give the best possible coverage. Where repeat surveys have been undertaken the newest, best resolution data is used. Where data was resampled a bilinear interpolation was used before being merged.

150 300 m

Contains Ordnance Survey data © Crown copyright and database right 2022. Contains public sector information licensed under the Open Government Licence v3.0.

Contains Environment Agency data: (o) Environment Agency copyright and/or database right 2021. All rights reserved. © Environment Agency copyright and/or database right 2015. All rights reserved.