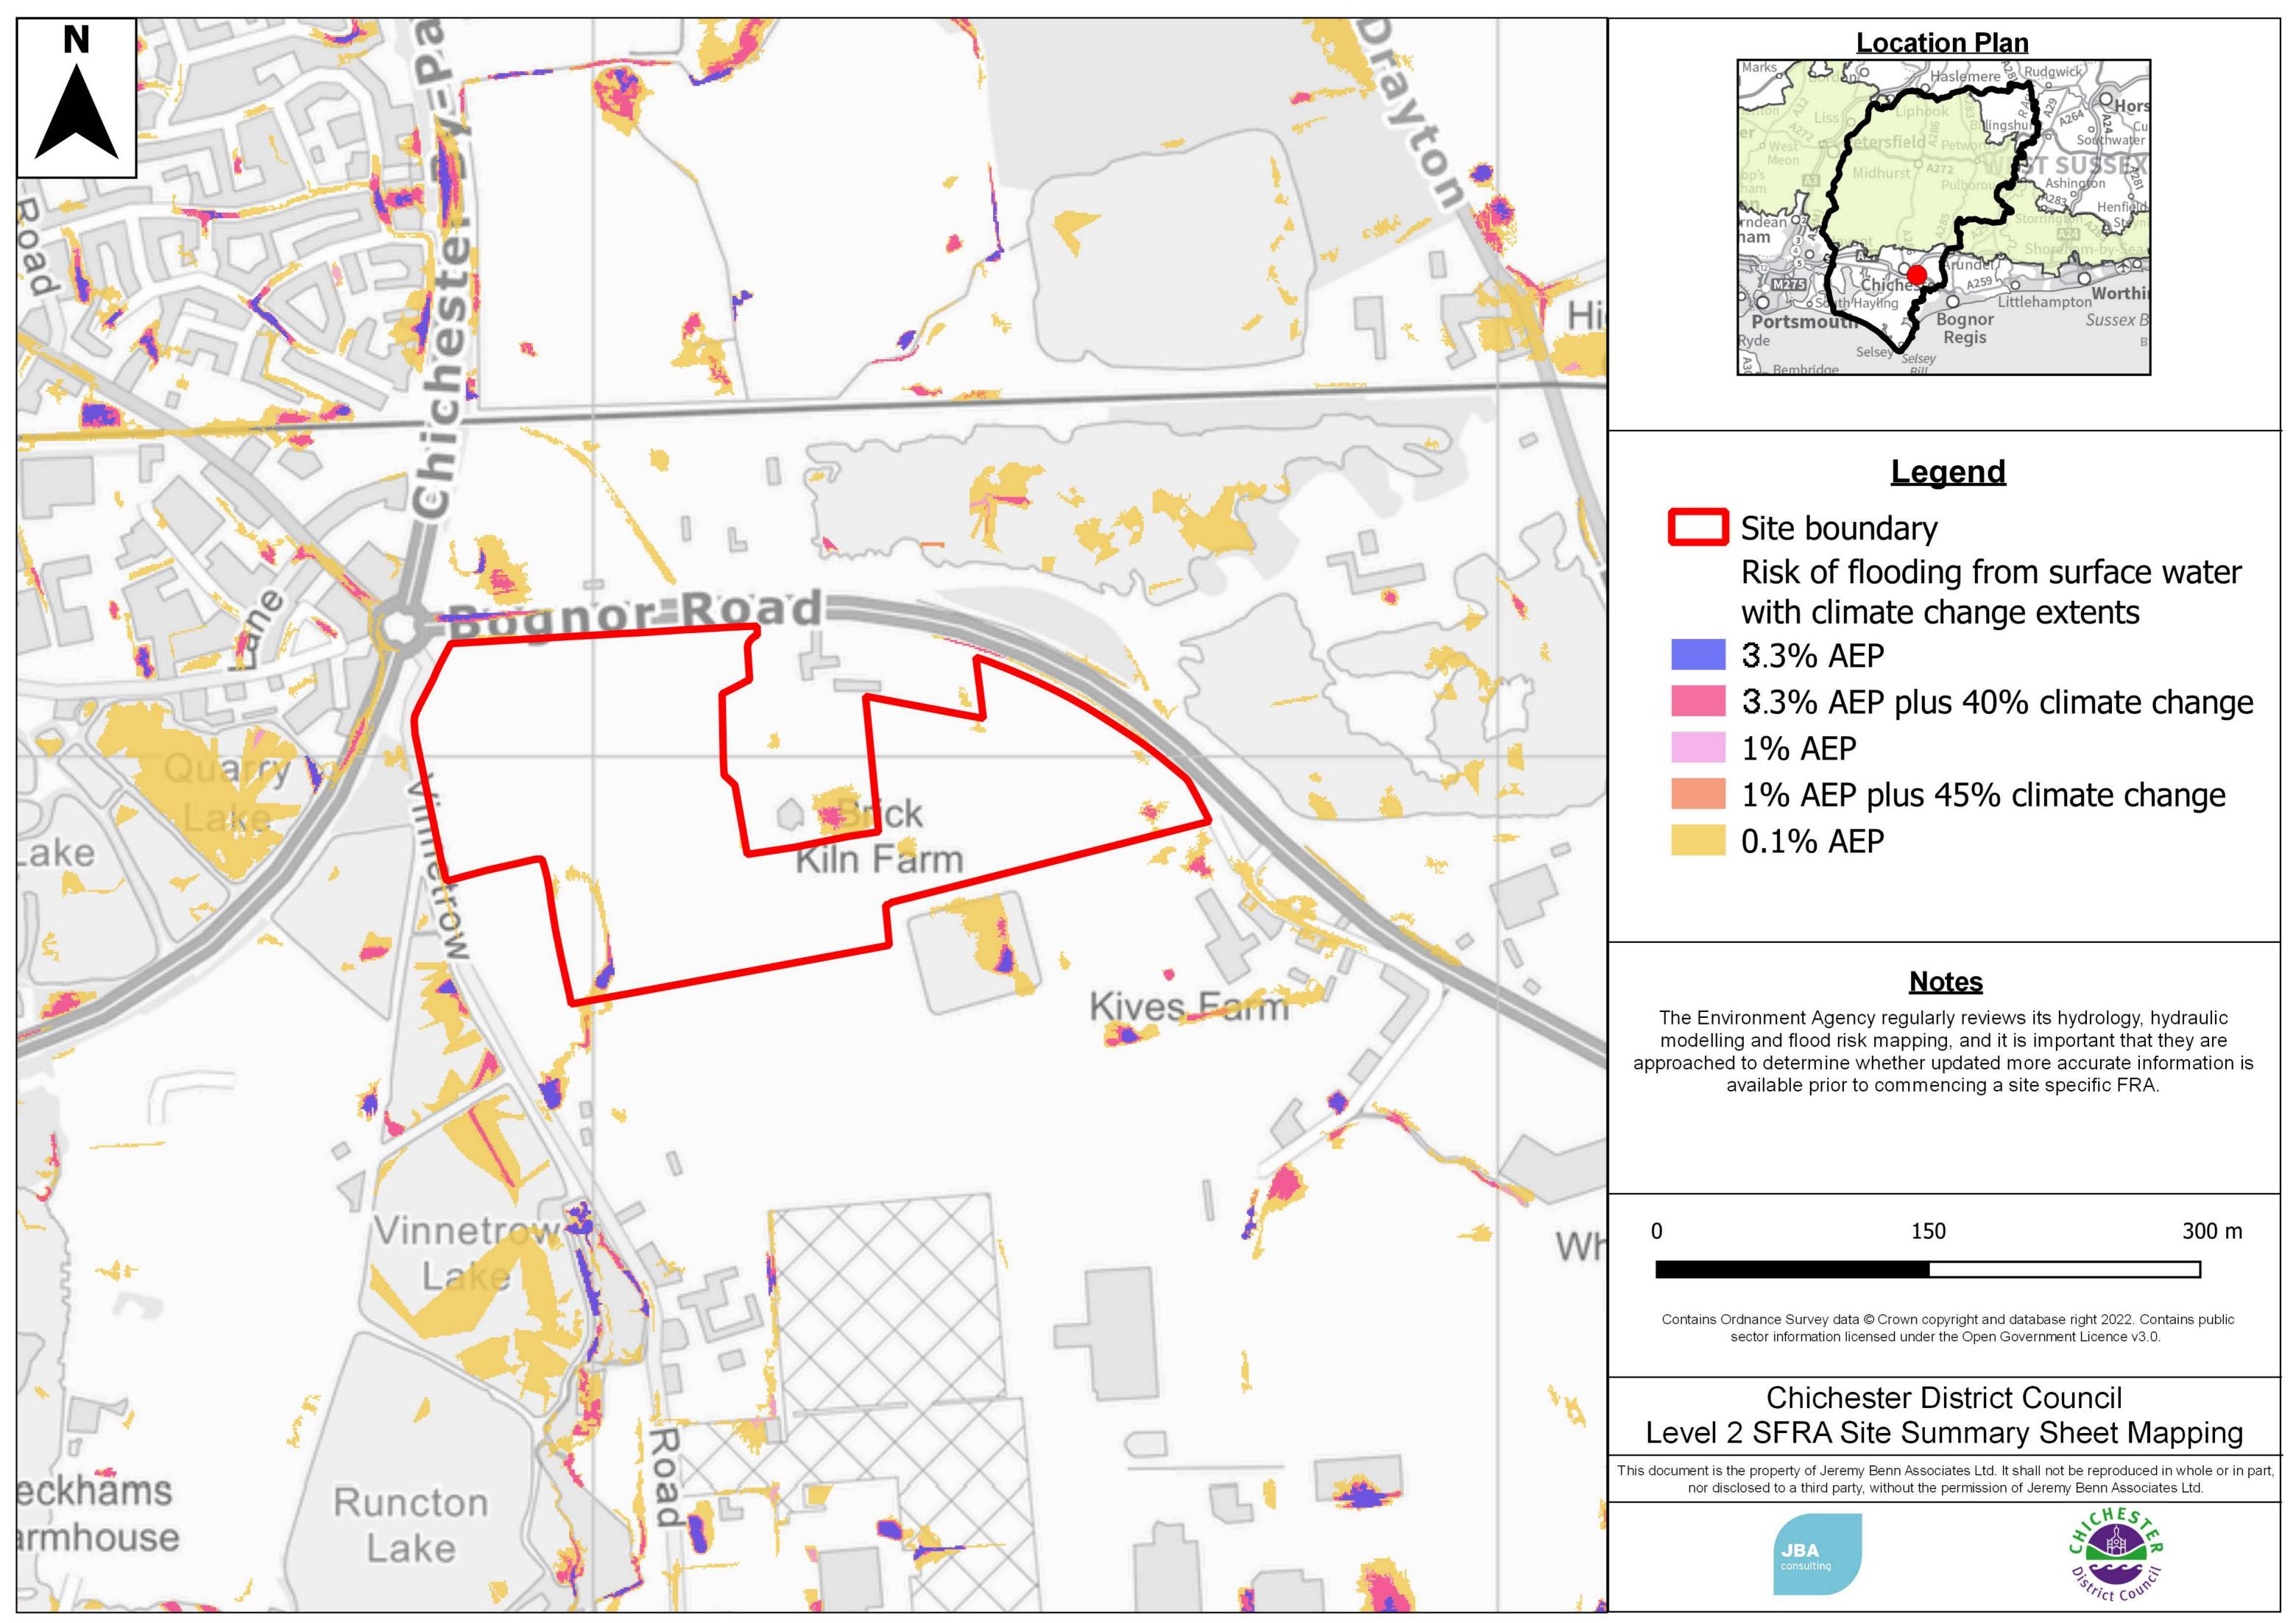

## **Location Plan**

## Legend

## **Notes**

Produced by the Environment Agency in 2020, this dataset is derived from a combination of our Time Stamped archive and National LIDAR Programme, which has been merged and resampled to give the best possible coverage. Where repeat surveys have been undertaken the newest, best resolution data is used. Where data was resampled a bilinear interpolation was used before being merged.