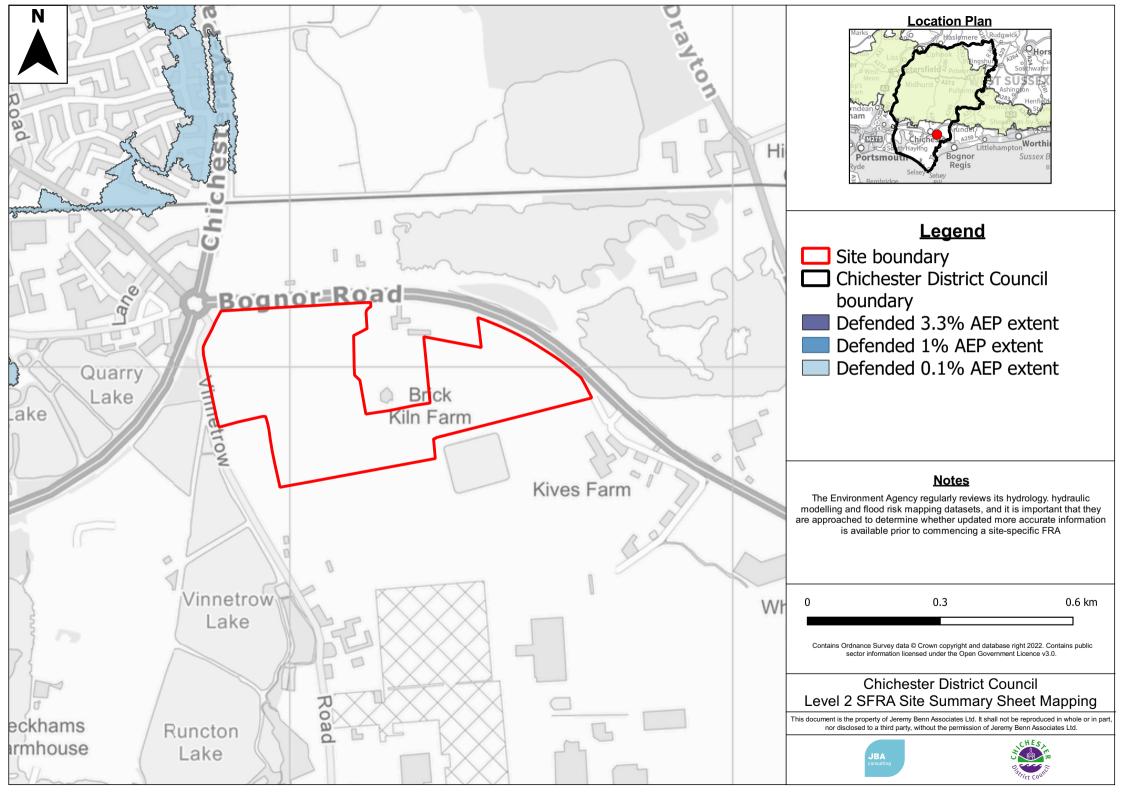

## **Location Plan**

## Legend

## **Notes**

Produced by the Environment Agency in 2020, this dataset is derived from a combination of our Time Stamped archive and National LIDAR Programme, which has been merged and resampled to give the best possible coverage. Where repeat surveys have been undertaken the newest, best resolution data is used. Where data was resampled a bilinear interpolation was used before being merged.