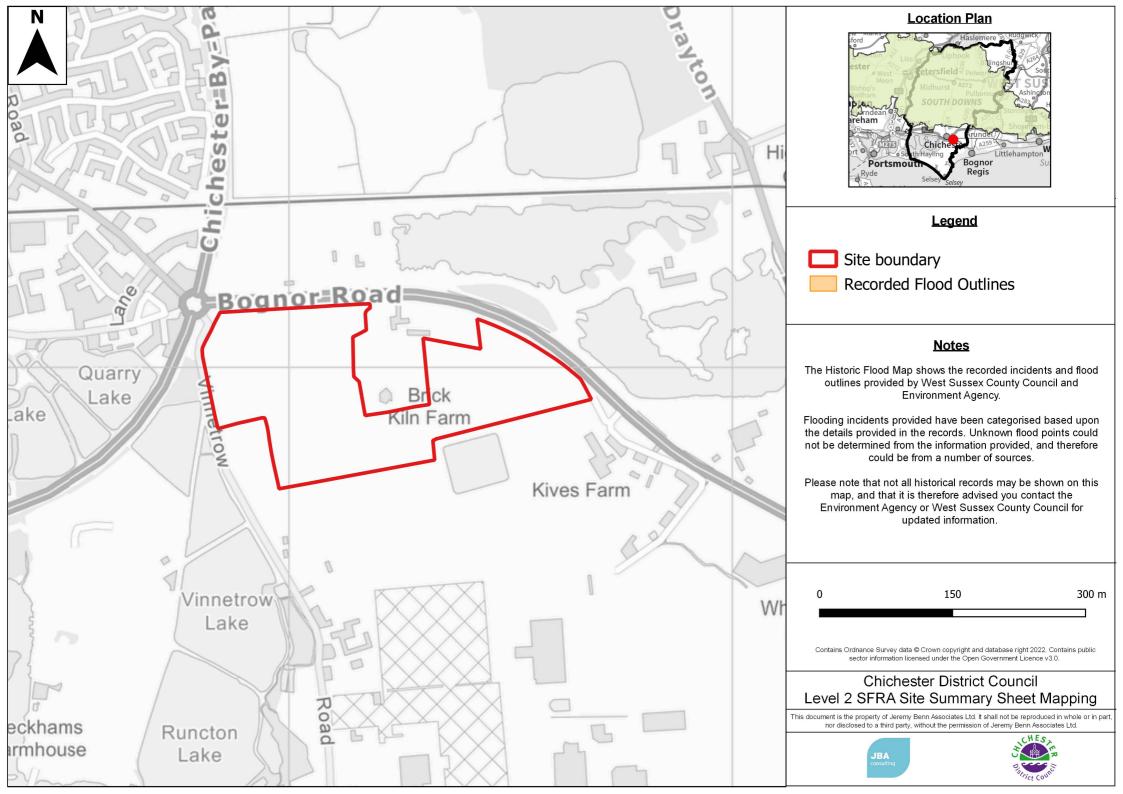

## **Location Plan**

## Legend

## **Notes**

Produced by the Environment Agency in 2020, this dataset is derived from a combination of our Time Stamped archive and National LIDAR Programme, which has been merged and resampled to give the best possible coverage. Where repeat surveys have been undertaken the newest, best resolution data is used. Where data was resampled a bilinear interpolation was used before being merged.