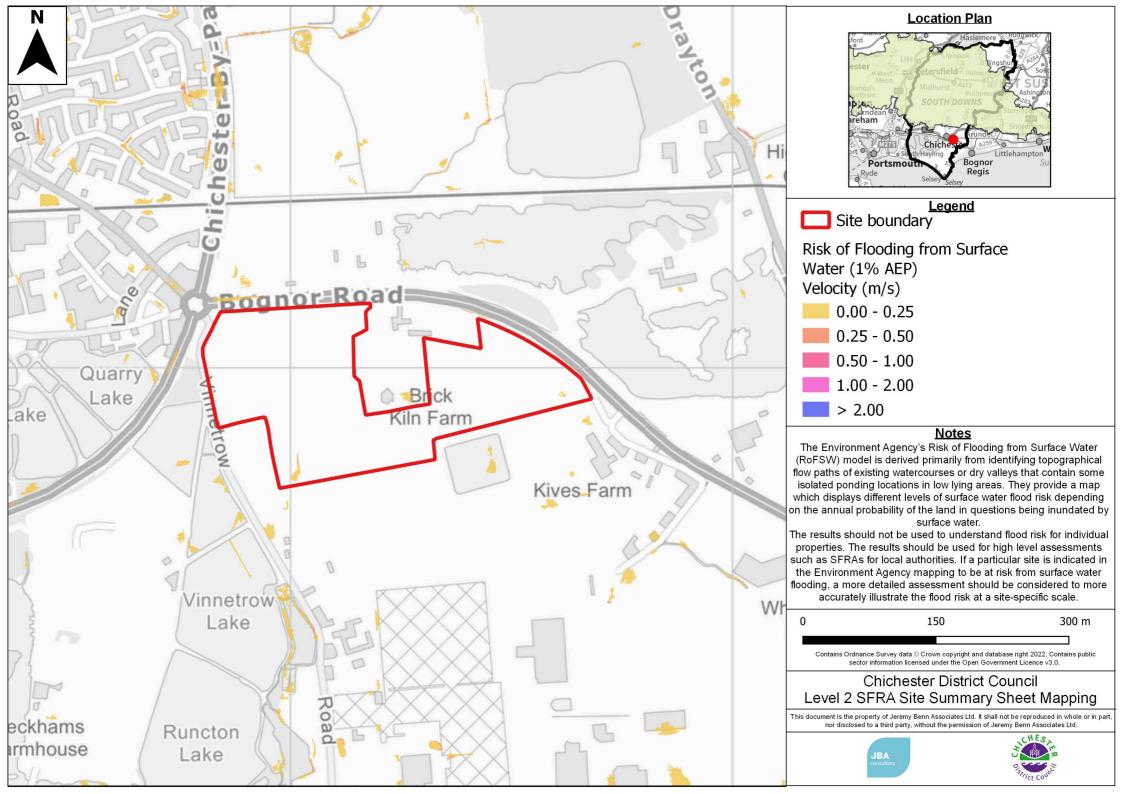

## **Location Plan**

## Legend

## **Notes**

Produced by the Environment Agency in 2020, this dataset is derived from a combination of our Time Stamped archive and National LIDAR Programme, which has been merged and resampled to give the best possible coverage. Where repeat surveys have been undertaken the newest, best resolution data is used. Where data was resampled a bilinear interpolation was used before being merged.