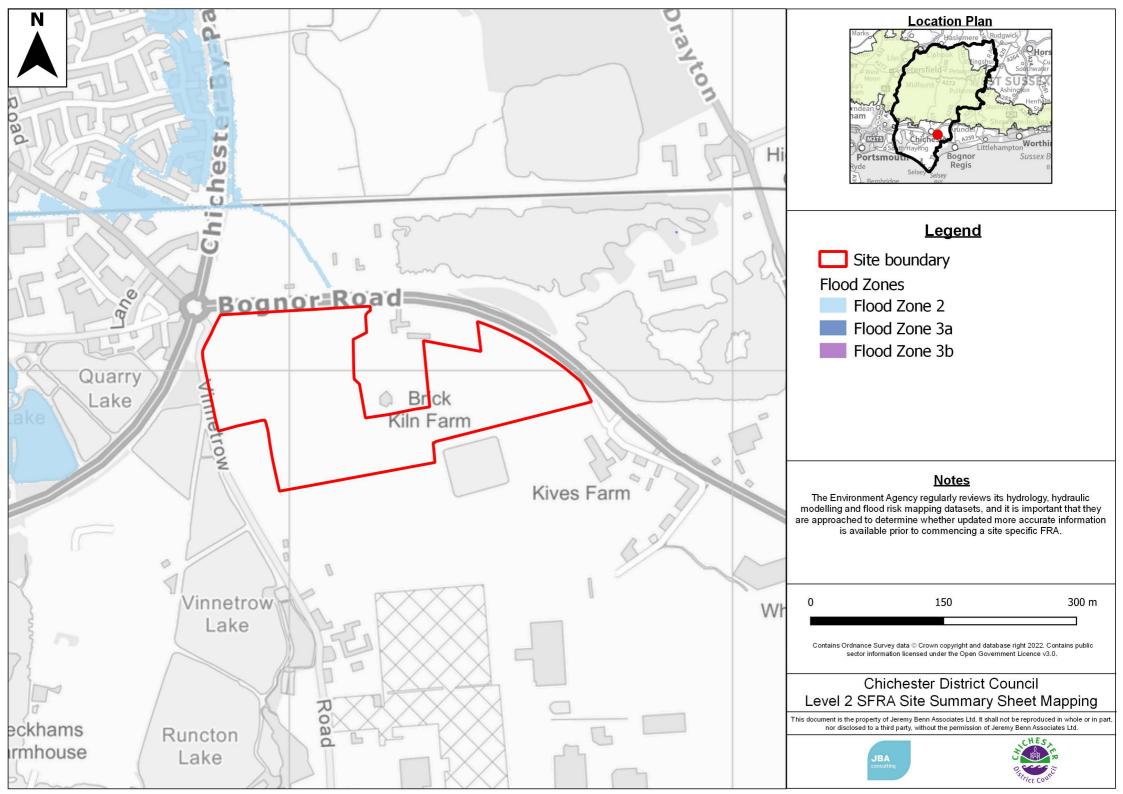

## **Location Plan**

## Legend

## **Notes**

Produced by the Environment Agency in 2020, this dataset is derived from a combination of our Time Stamped archive and National LIDAR Programme, which has been merged and resampled to give the best possible coverage. Where repeat surveys have been undertaken the newest, best resolution data is used. Where data was resampled a bilinear interpolation was used before being merged.