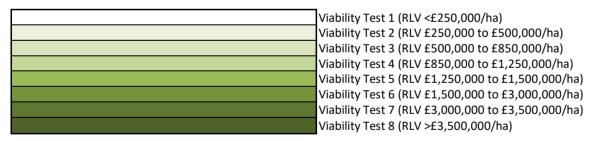

# Key:

| Viability Test 1 (RLV <£250,000/ha)                |
|----------------------------------------------------|
| Viability Test 2 (RLV £250,000 to £500,000/ha)     |
| Viability Test 3 (RLV £500,000 to £850,000/ha)     |
| Viability Test 4 (RLV £850,000 to £1,250,000/ha)   |
| Viability Test 5 (RLV £1,250,000 to £1,500,000/ha) |
| Viability Test 6 (RLV £1,500,000 to £3,000,000/ha) |
| Viability Test 7 (RLV £3,000,000 to £3,500,000/ha) |
| Viability Test 8 (RLV >£3.500.000/ha)              |

## Key:

| Viability Test 1 (RLV <£250,000/ha)                |
|----------------------------------------------------|
| Viability Test 2 (RLV £250,000 to £500,000/ha)     |
| Viability Test 3 (RLV £500,000 to £850,000/ha)     |
| Viability Test 4 (RLV £850,000 to £1,250,000/ha)   |
| Viability Test 5 (RLV £1,250,000 to £1,500,000/ha) |
| Viability Test 6 (RLV £1,500,000 to £3,000,000/ha) |
| Viability Test 7 (RLV £3,000,000 to £3,500,000/ha) |
| Viability Test 8 (RLV >£3,500,000/ha)              |

| Viability Test 1 (RLV <£250,000/ha)                |
|----------------------------------------------------|
| Viability Test 2 (RLV £250,000 to £500,000/ha)     |
| Viability Test 3 (RLV £500,000 to £850,000/ha)     |
| Viability Test 4 (RLV £850,000 to £1,250,000/ha)   |
| Viability Test 5 (RLV £1,250,000 to £1,500,000/ha) |
| Viability Test 6 (RLV £1,500,000 to £3,000,000/ha) |
| Viability Test 7 (RLV £3,000,000 to £3,500,000/ha) |
| Viability Test 8 (RLV >£3,500,000/ha)              |