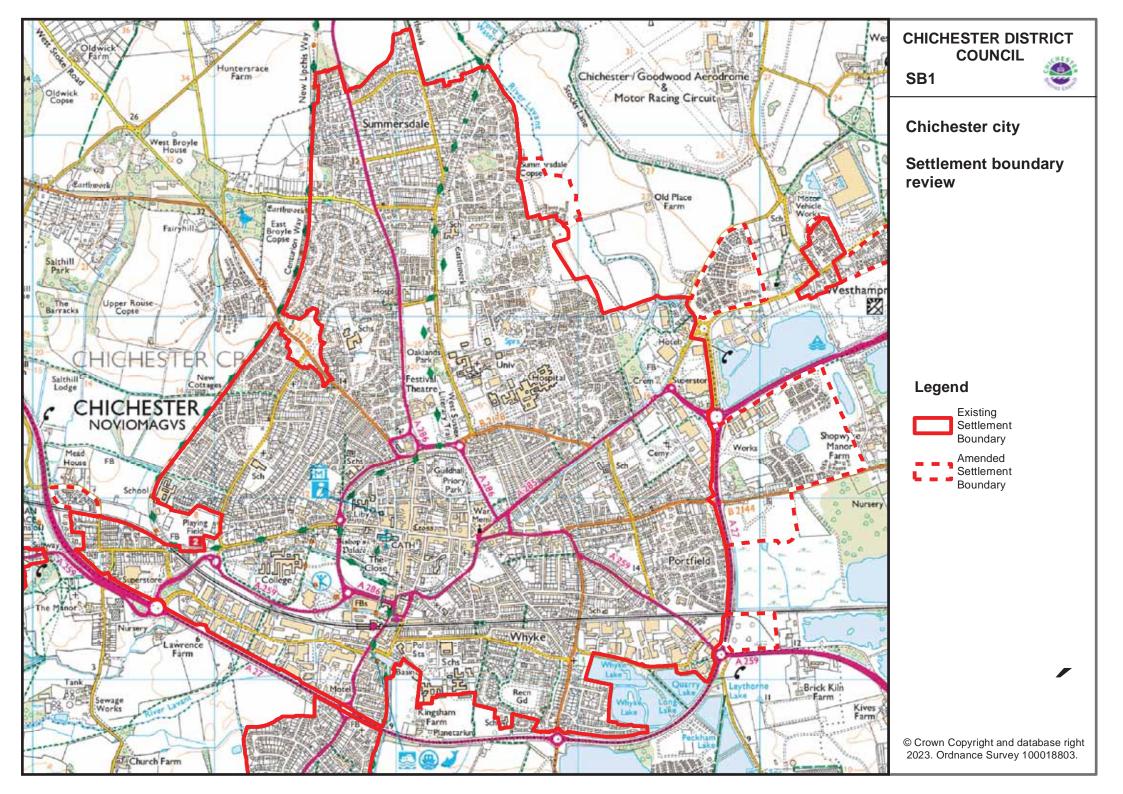

#### **Chapter 3: Spatial Strategy**

Policy S2 Settlement Hierarchy – settlement boundaries to be added as detailed on the following maps:

- Map SB1 Chichester City;
- Map SB2 East Wittering & Bracklesham;
- Map SB3 North Mundham;
- Map SB4 Stockbridge;
- Map SB5 Westhampnett.