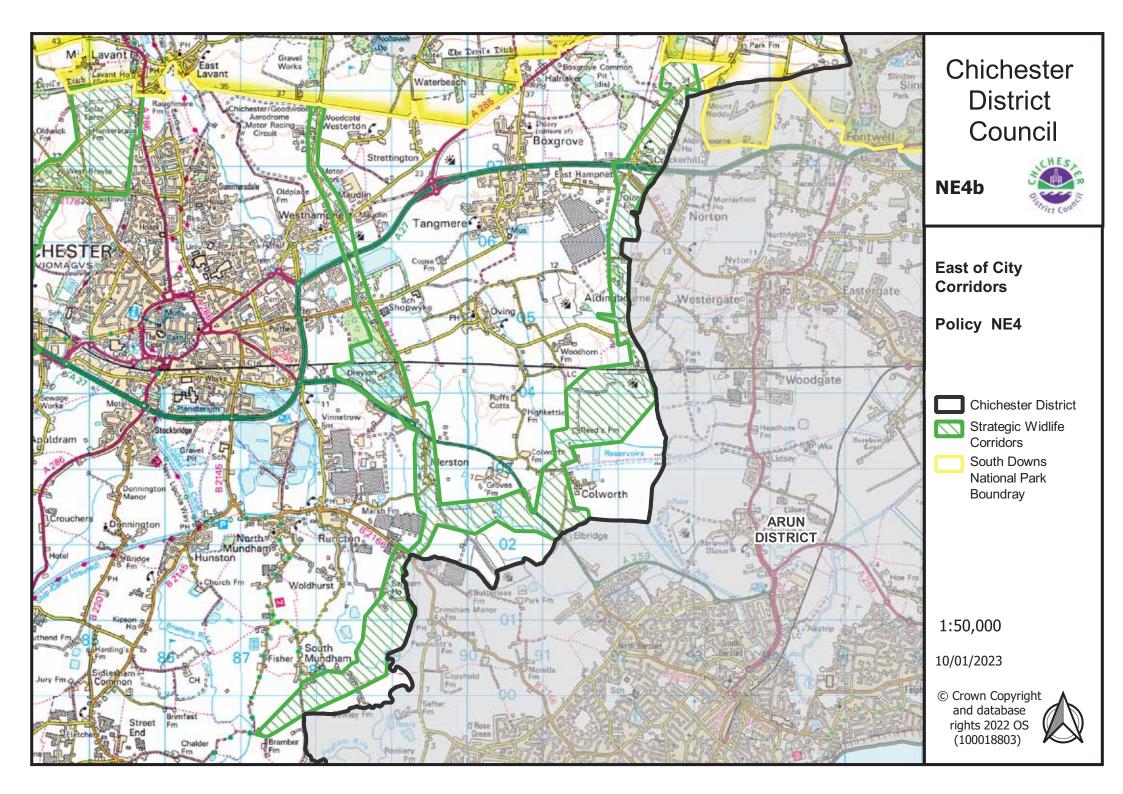

#### **Chapter 4: Climate Change and the Natural Environment**

Policy NE4 Strategic Wildlife Corridors – to be added as detailed on Map NE4a West of City Corridors and Map NE4b East of City Corridors.

Policy NE18 Source Protection Zones – Zones 1 and 1c to be added as detailed on Map NE18a.