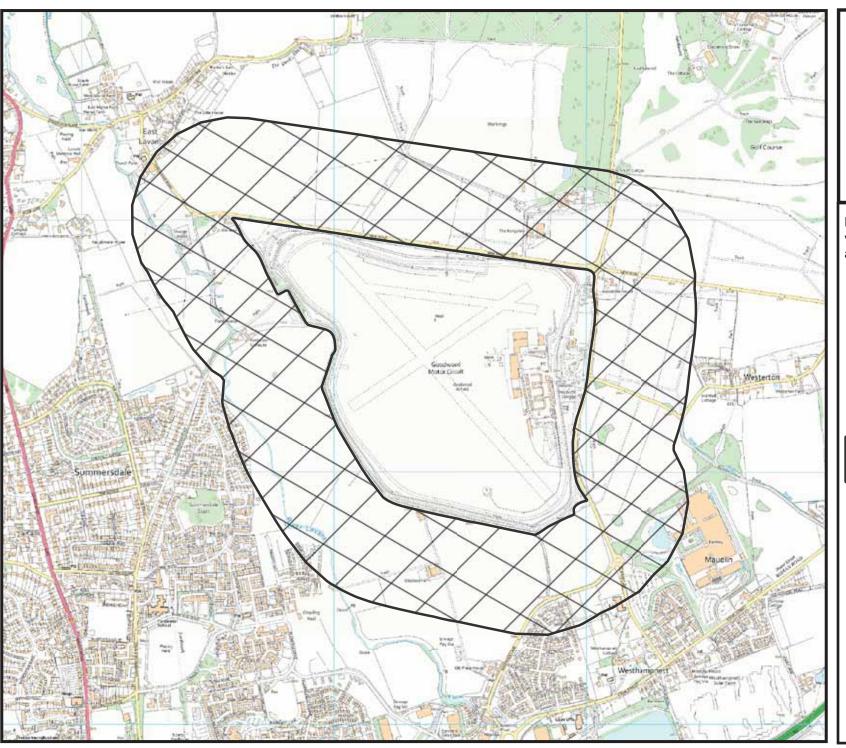

#### **Chapter 10: Strategic and Area Based Policies**

The following to be added to the Policies Map:

- Policy A3: Southern Gateway Development Principles Southern Gateway Regeneration Area; Policy A4: Southern Gateway Bus Station - Bus Depot and Basin Road Car Park; and Policy A5: Southern Gateway – Police Field, Kingsham Road – Map A3-5a
- Policy A6: West of Chichester Map A6a
- Policy A7: Land at Shopwyke (Oving Parish) Map A7a
- Policy A8: Land East of Chichester Map A8a
- Policy A9: Westhampnett/North East Chichester Map A9a
- Policy A10: Land at Maudlin Farm Map A10a
- Policy A11: Highgrove Farm, Bosham Map A11a
- Policy A14: Land West of Tangmere Map A14a
- Policy A16: Goodwood Motor Circuit and Airfield Map A16a
- Policy A17: Development within the vicinity of Goodwood Motor Circuit and Airfield – Map A17a
- Policy A20: Land South of Bognor Road (employment allocation)

Map A16a

Policy A16: Development within the vicinity of Goodwood Motor Circuit and Airfield

Legend

Goodwood Circuit Buffer (400 m)

© Crown copyright and database rights OS 2023 (100018803)