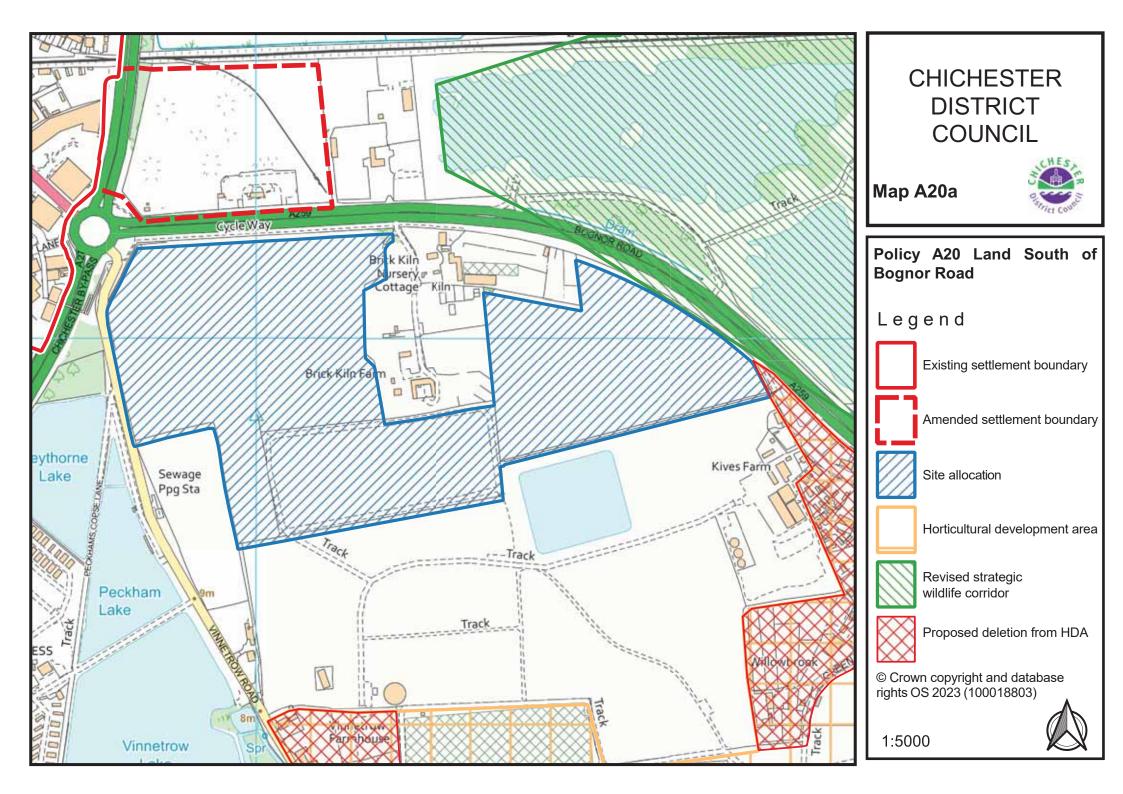

#### **Chapter 7: Employment and Economy**

Policy E3 Addressing Horticultural Needs – extension and deletions to Runcton Horticultural Development Area to be added as detailed on Map E3a.

Policy E5 Retail Strategy and New Development – revised Town Centre boundary to be added to the Policies Map as detailed on Map E5a.

#### **Chapter 10: Strategic and Area Based Policies**

The following to be added to the Policies Map:

- Policy A3: Southern Gateway Development Principles Southern Gateway Regeneration Area; Policy A4: Southern Gateway Bus Station - Bus Depot and Basin Road Car Park; and Policy A5: Southern Gateway – Police Field, Kingsham Road – Map A3-5a
- Policy A6: West of Chichester Map A6a
- Policy A7: Land at Shopwyke (Oving Parish) Map A7a
- Policy A8: Land East of Chichester Map A8a
- Policy A9: Westhampnett/North East Chichester Map A9a
- Policy A10: Land at Maudlin Farm Map A10a
- Policy A11: Highgrove Farm, Bosham Map A11a
- Policy A14: Land West of Tangmere Map A14a
- Policy A16: Goodwood Motor Circuit and Airfield Map A16a
- Policy A17: Development within the vicinity of Goodwood Motor Circuit and Airfield – Map A17a
- Policy A20: Land South of Bognor Road (employment allocation)

   Map A20a
- Policy A21: Land East of Rolls Royce (safeguarded employment land) Map A21a

Areas/Locations to be removed: Development at Chichester City North, Southbourne Strategic Development; Selsey Strategic Development (including employment allocation at Ellis Square) and East Wittering Strategic Development