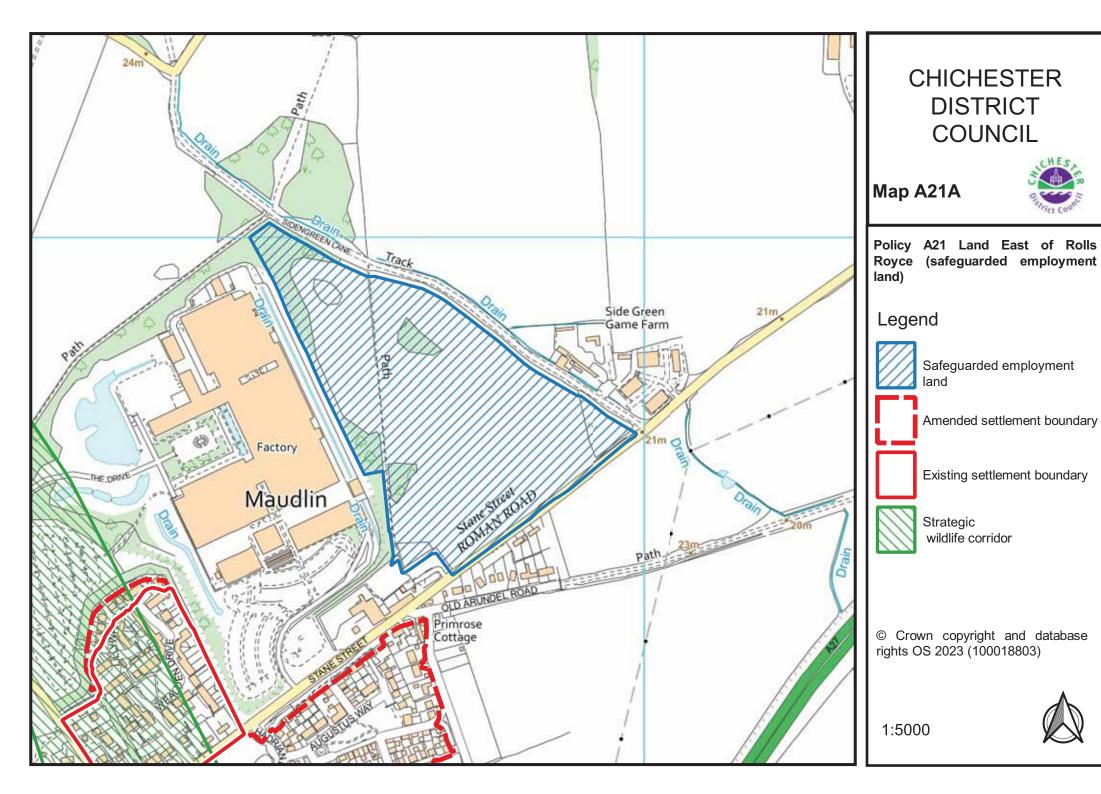

#### **Chapter 10: Strategic and Area Based Policies**

The following to be added to the Policies Map:

- Policy A3: Southern Gateway Development Principles Southern Gateway Regeneration Area; Policy A4: Southern Gateway Bus Station - Bus Depot and Basin Road Car Park; and Policy A5: Southern Gateway – Police Field, Kingsham Road – Map A3-5a
- Policy A6: West of Chichester Map A6a
- Policy A7: Land at Shopwyke (Oving Parish) Map A7a
- Policy A8: Land East of Chichester Map A8a
- Policy A9: Westhampnett/North East Chichester Map A9a
- Policy A10: Land at Maudlin Farm Map A10a
- Policy A11: Highgrove Farm, Bosham Map A11a
- Policy A14: Land West of Tangmere Map A14a
- Policy A16: Goodwood Motor Circuit and Airfield Map A16a
- Policy A17: Development within the vicinity of Goodwood Motor Circuit and Airfield – Map A17a
- Policy A20: Land South of Bognor Road (employment allocation)

   Map A20a
- Policy A21: Land East of Rolls Royce (safeguarded employment land) Map A21a

Areas/Locations to be removed: Development at Chichester City North, Southbourne Strategic Development; Selsey Strategic Development (including employment allocation at Ellis Square) and East Wittering Strategic Development