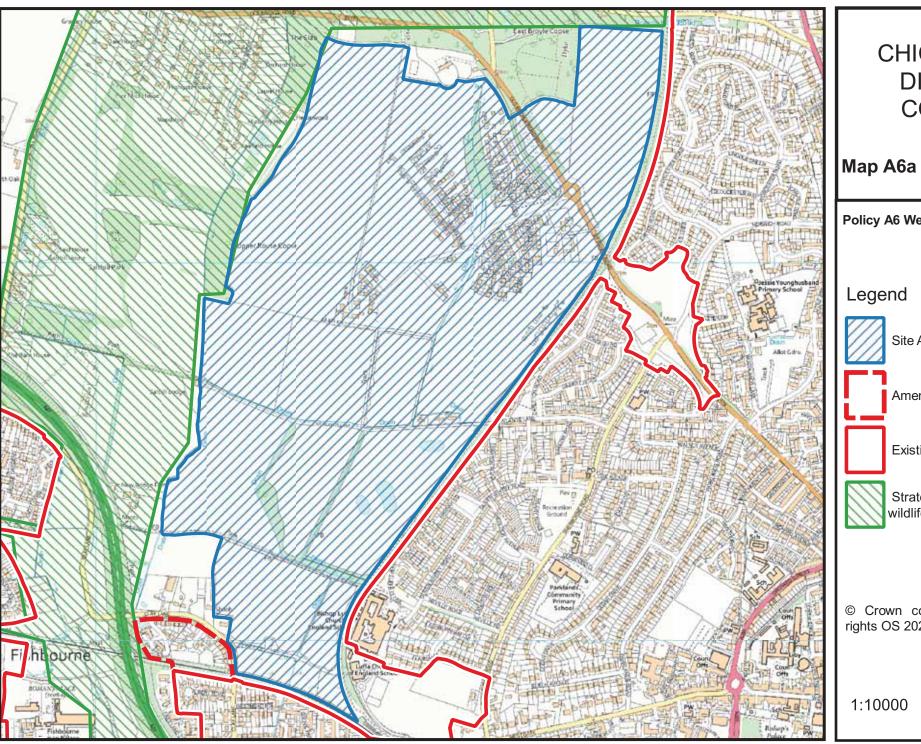

#### **Chapter 10: Strategic and Area Based Policies**

The following to be added to the Policies Map:

- Policy A3: Southern Gateway Development Principles Southern Gateway Regeneration Area; Policy A4: Southern Gateway Bus Station - Bus Depot and Basin Road Car Park; and Policy A5: Southern Gateway – Police Field, Kingsham Road – Map A3-5a
- Policy A6: West of Chichester Map A6a
- Policy A7: Land at Shopwyke (Oving Parish) Map A7a
- Policy A8: Land East of Chichester Map A8a
- Policy A9: Westhampnett/North East Chichester Map A9a
- Policy A10: Land at Maudlin Farm Map A10a
- Policy A11: Highgrove Farm, Bosham Map A11a
- Policy A14: Land West of Tangmere Map A14a
- Policy A16: Goodwood Motor Circuit and Airfield Map A16a
- Policy A17: Development within the vicinity of Goodwood Motor Circuit and Airfield – Map A17a
- Policy A20: Land South of Bognor Road (employment allocation)

#### Legend

Southern Gateway Strategic Allocation

Southern Gateway Regeneration Area

Settlement Boundary

© Crown copyright and database rights OS 2023 (100018803)

**Policy A6 West of Chichester** 

Site Allocation