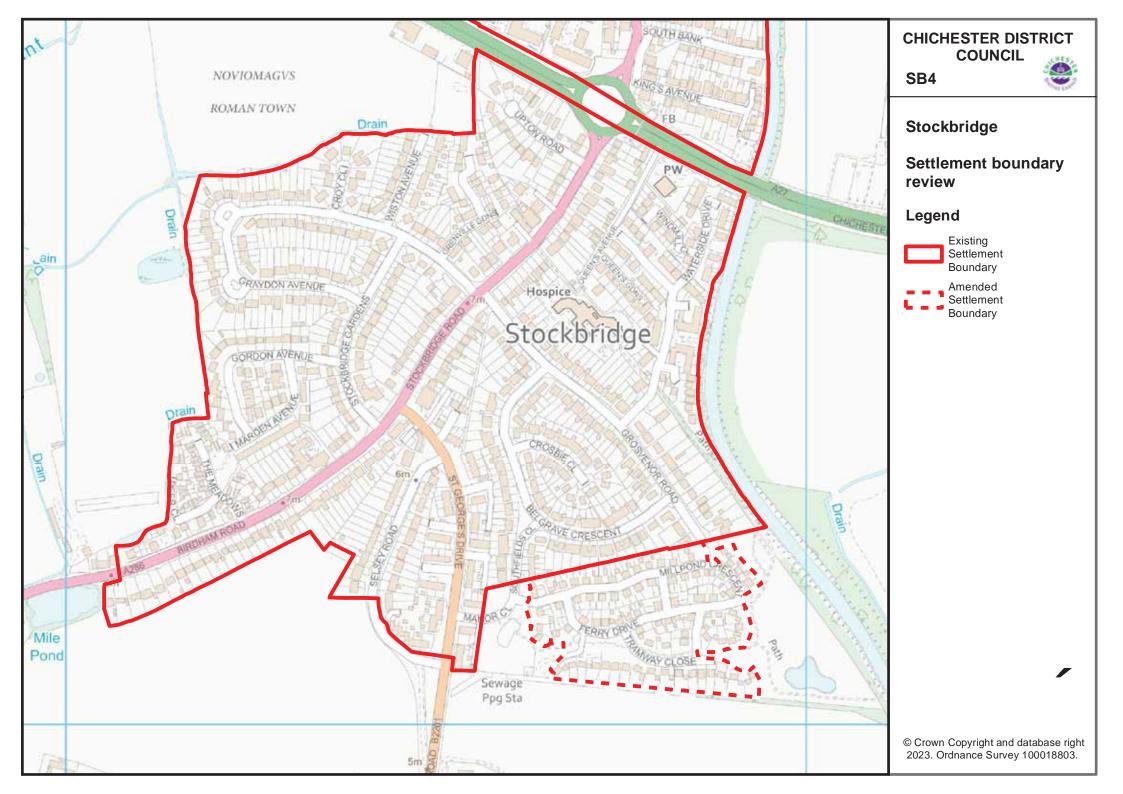

#### **Chapter 3: Spatial Strategy**

Policy S2 Settlement Hierarchy – settlement boundaries to be added as detailed on the following maps:

- Map SB1 Chichester City;
- Map SB2 East Wittering & Bracklesham;
- Map SB3 North Mundham;
- Map SB4 Stockbridge;
- Map SB5 Westhampnett.