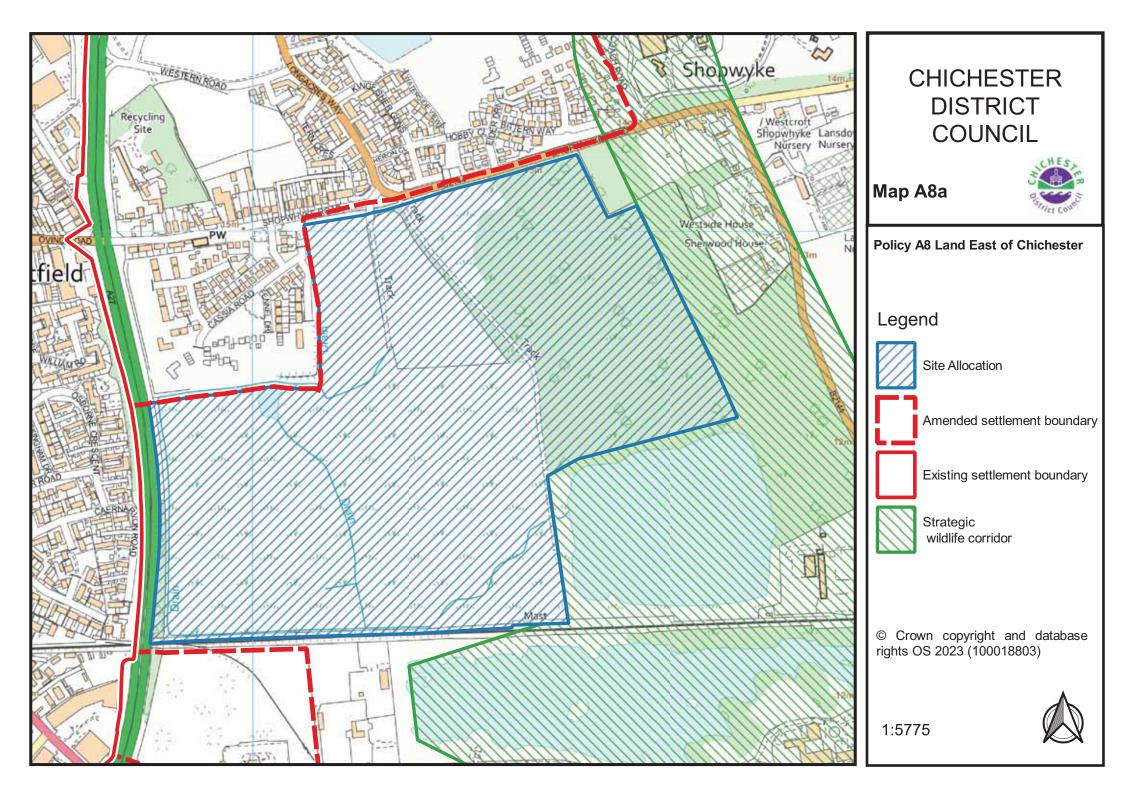

#### **Chapter 10: Strategic and Area Based Policies**

The following to be added to the Policies Map:

- Policy A3: Southern Gateway Development Principles Southern Gateway Regeneration Area; Policy A4: Southern Gateway Bus Station - Bus Depot and Basin Road Car Park; and Policy A5: Southern Gateway – Police Field, Kingsham Road – Map A3-5a
- Policy A6: West of Chichester Map A6a
- Policy A7: Land at Shopwyke (Oving Parish) Map A7a
- Policy A8: Land East of Chichester Map A8a
- Policy A9: Westhampnett/North East Chichester Map A9a
- Policy A10: Land at Maudlin Farm Map A10a
- Policy A11: Highgrove Farm, Bosham Map A11a
- Policy A14: Land West of Tangmere Map A14a
- Policy A16: Goodwood Motor Circuit and Airfield Map A16a
- Policy A17: Development within the vicinity of Goodwood Motor Circuit and Airfield – Map A17a
- Policy A20: Land South of Bognor Road (employment allocation)

Amended settlement boundary

Existing settlement boundary

Strategic wildlife corridor

Land removed from existing site allocation

Site Allocation

© Crown copyright and database rights OS 2023 (100018803)

1:10,000