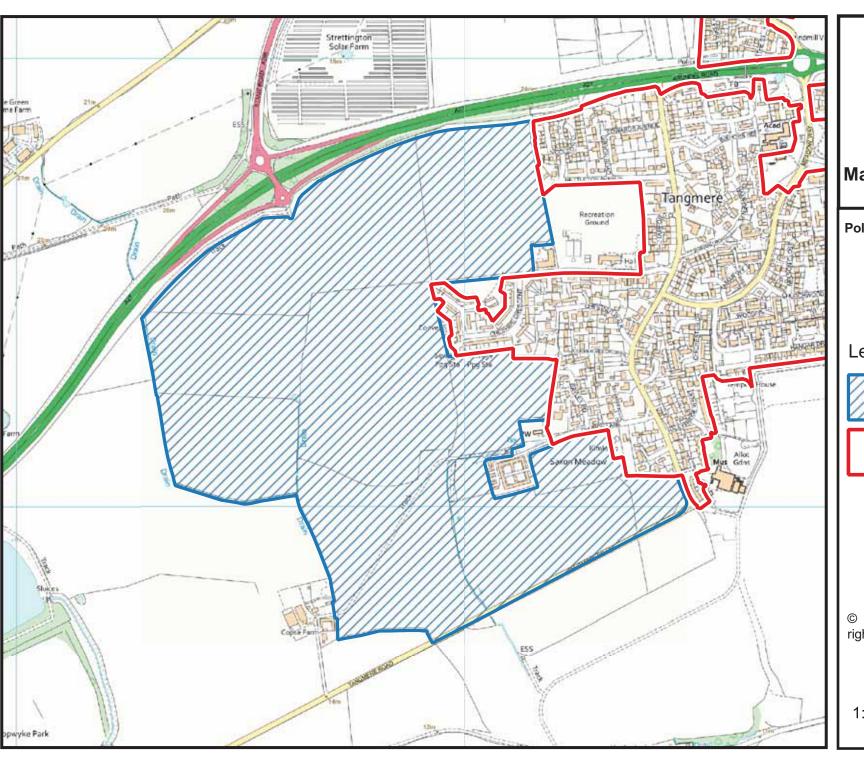

#### **Chapter 10: Strategic and Area Based Policies**

The following to be added to the Policies Map:

- Policy A3: Southern Gateway Development Principles Southern Gateway Regeneration Area; Policy A4: Southern Gateway Bus Station - Bus Depot and Basin Road Car Park; and Policy A5: Southern Gateway – Police Field, Kingsham Road – Map A3-5a
- Policy A6: West of Chichester Map A6a
- Policy A7: Land at Shopwyke (Oving Parish) Map A7a
- Policy A8: Land East of Chichester Map A8a
- Policy A9: Westhampnett/North East Chichester Map A9a
- Policy A10: Land at Maudlin Farm Map A10a
- Policy A11: Highgrove Farm, Bosham Map A11a
- Policy A14: Land West of Tangmere Map A14a
- Policy A16: Goodwood Motor Circuit and Airfield Map A16a
- Policy A17: Development within the vicinity of Goodwood Motor Circuit and Airfield – Map A17a
- Policy A20: Land South of Bognor Road (employment allocation)

Map A14a

**Policy A14 Land West of Tangmere** 

Legend

Site Allocation

Existing settlement boundary

© Crown copyright and database rights OS 2023 (100018803)

Map A16a