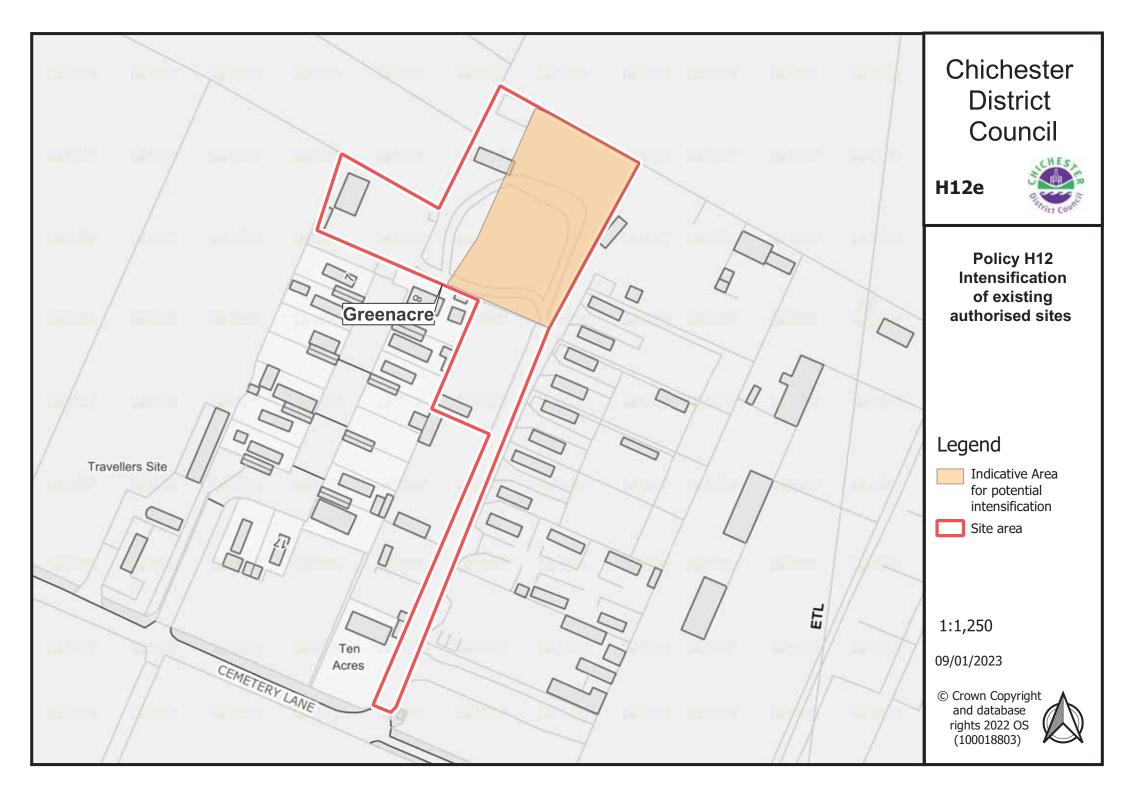

#### **Chapter 5: Housing**

Policy H2: Strategic Locations/Allocations 2021-2039 – see Chapter 10 below for list of sites to be added to policies map.

Gypsy and Traveller: Policy H12 Intensification sites – the following to be added to the Policies Map:

- Map H12a Cherry West
- Map H12b Land at Lakeside Barn
- Map H12c Tower View Nurseries North and South
- Map H12d Connors, Scant Road East
- Map H12e Greenacre
- Map H12f Sunrise, Southbourne
- Map H12g The Stables, Bracklesham Lane
- Map H12h Five Paddocks Farm