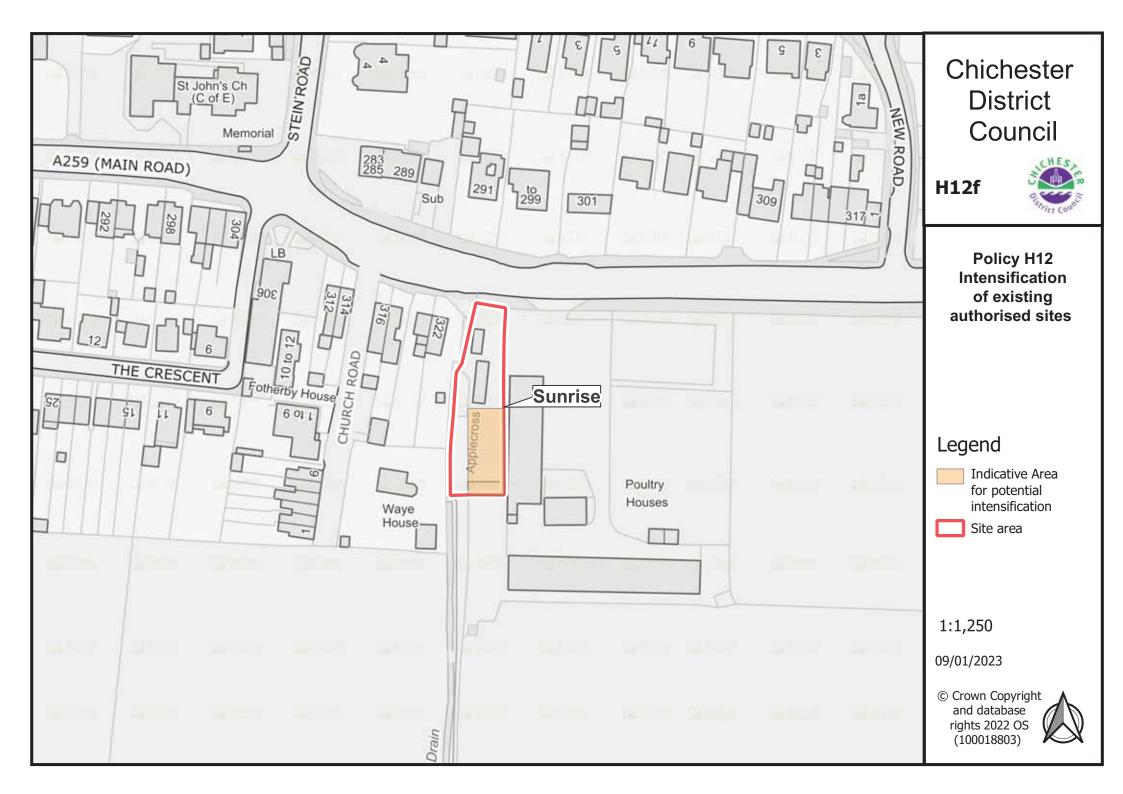

#### **Chapter 5: Housing**

Policy H2: Strategic Locations/Allocations 2021-2039 – see Chapter 10 below for list of sites to be added to policies map.

Gypsy and Traveller: Policy H12 Intensification sites – the following to be added to the Policies Map:

- Map H12a Cherry West
- Map H12b Land at Lakeside Barn
- Map H12c Tower View Nurseries North and South
- Map H12d Connors, Scant Road East
- Map H12e Greenacre
- Map H12f Sunrise, Southbourne
- Map H12g The Stables, Bracklesham Lane
- Map H12h Five Paddocks Farm