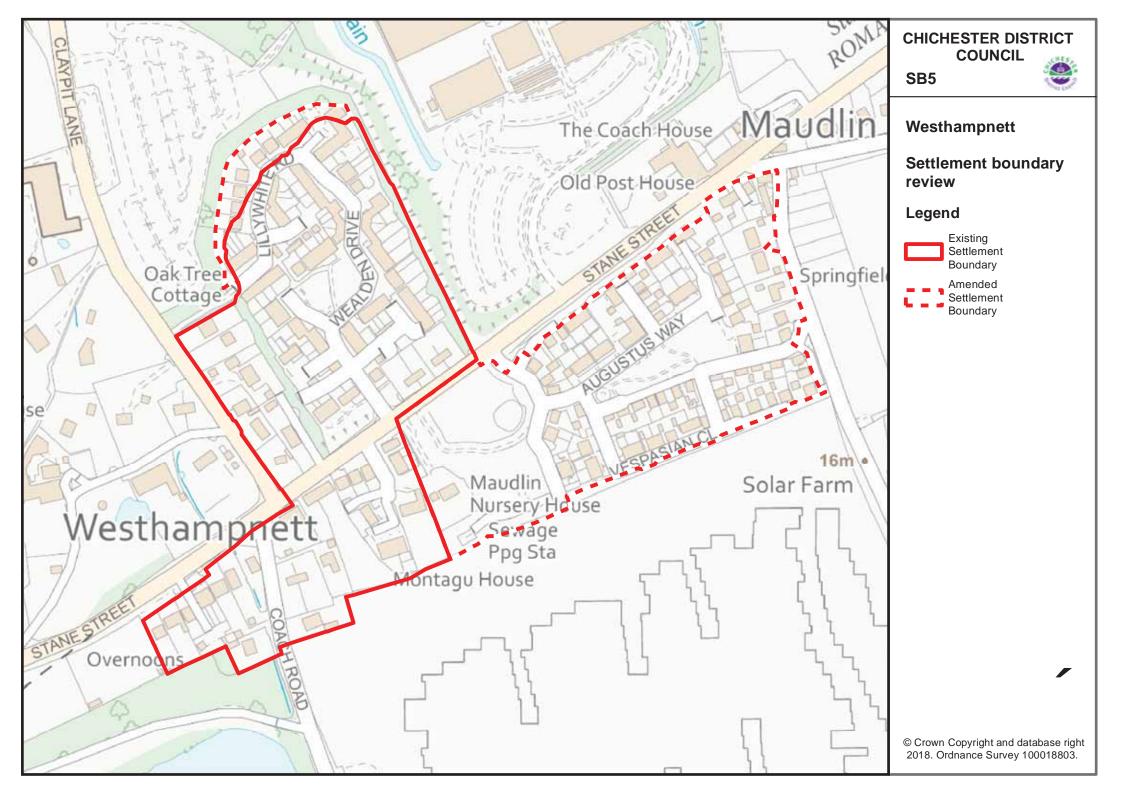

#### **Chapter 3: Spatial Strategy**

Policy S2 Settlement Hierarchy – settlement boundaries to be added as detailed on the following maps:

- Map SB1 Chichester City;
- Map SB2 East Wittering & Bracklesham;
- Map SB3 North Mundham;
- Map SB4 Stockbridge;
- Map SB5 Westhampnett.