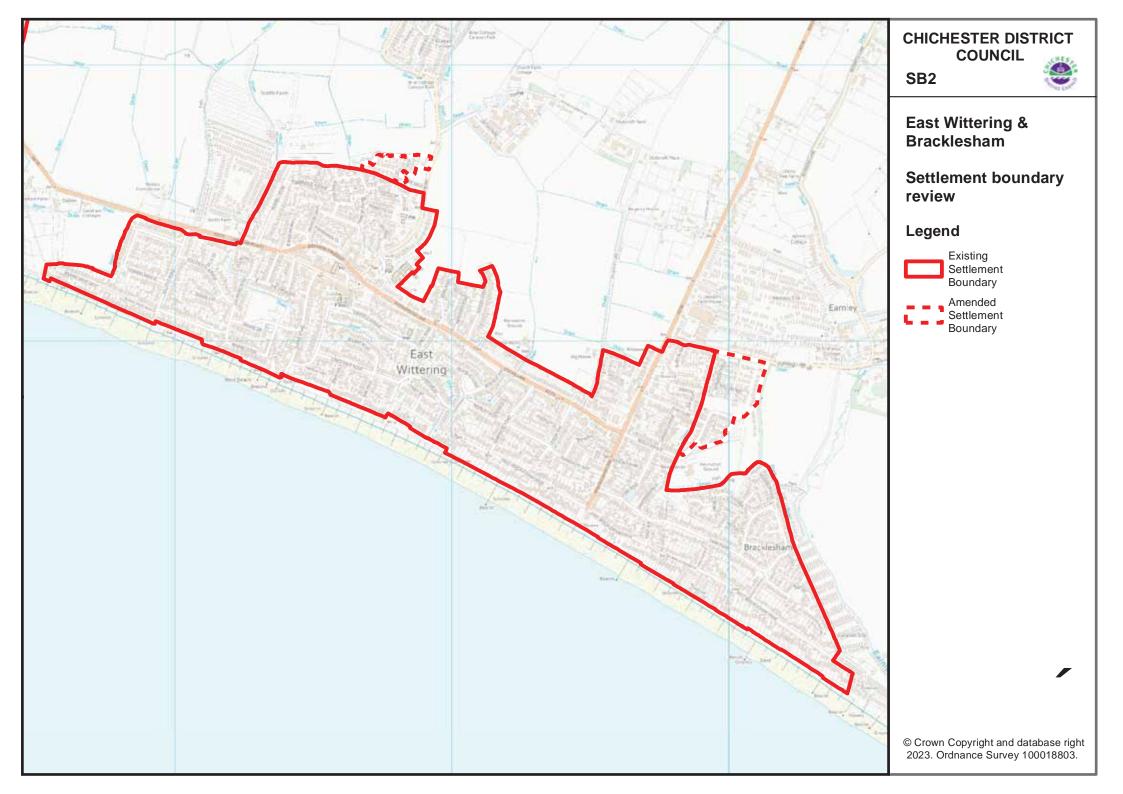

#### **Chapter 3: Spatial Strategy**

Policy S2 Settlement Hierarchy – settlement boundaries to be added as detailed on the following maps:

- Map SB1 Chichester City;
- Map SB2 East Wittering & Bracklesham;
- Map SB3 North Mundham;
- Map SB4 Stockbridge;
- Map SB5 Westhampnett.