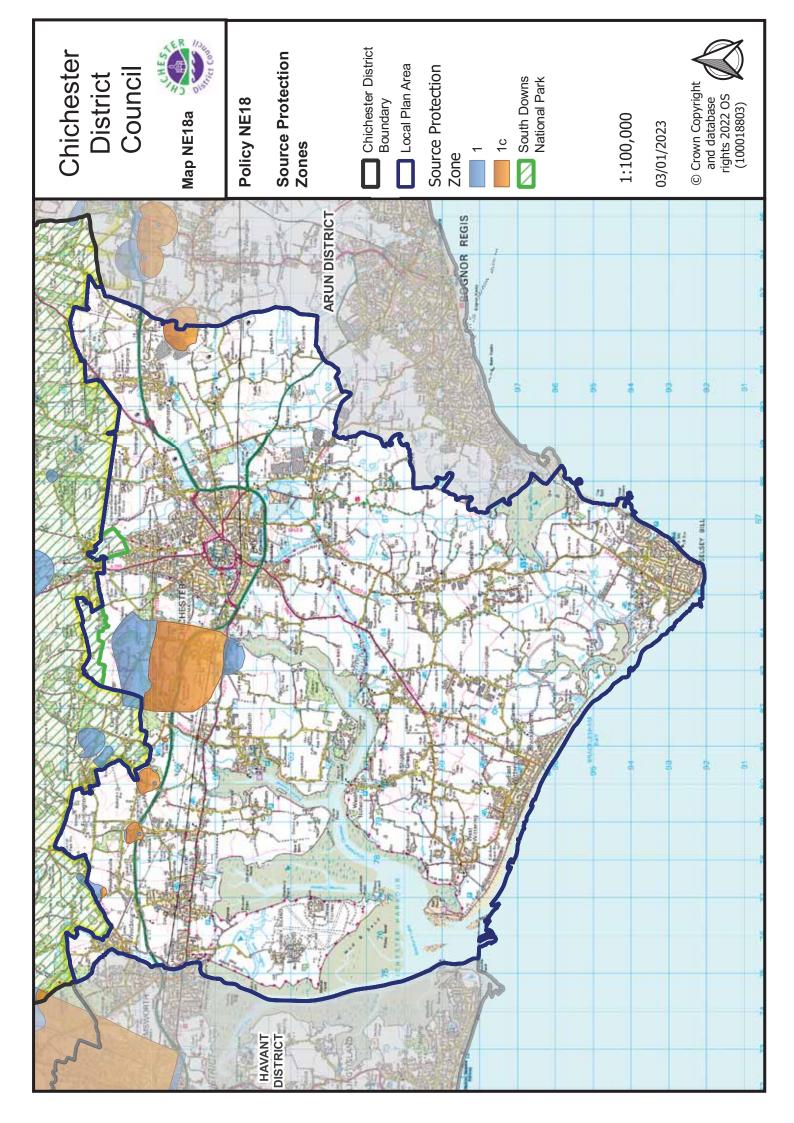

#### **Chapter 4: Climate Change and the Natural Environment**

Policy NE4 Strategic Wildlife Corridors – to be added as detailed on Map NE4a West of City Corridors and Map NE4b East of City Corridors.

Policy NE18 Source Protection Zones – Zones 1 and 1c to be added as detailed on Map NE18a.