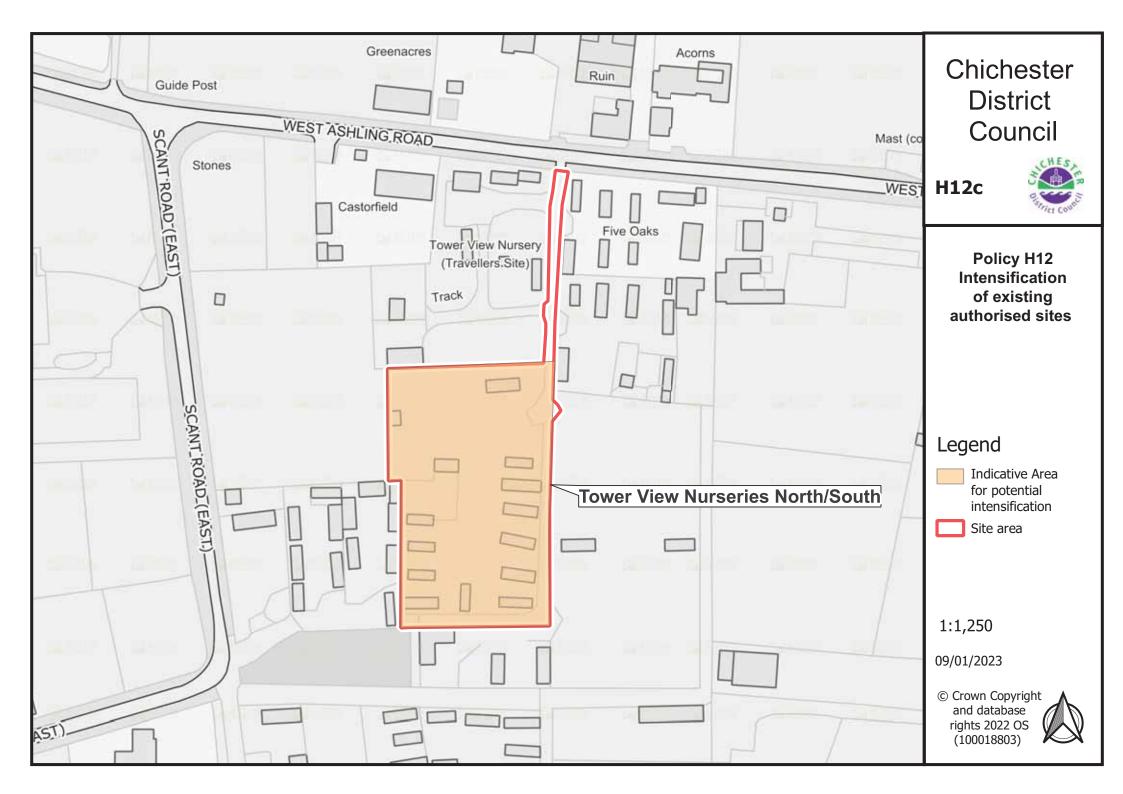

#### **Chapter 5: Housing**

Policy H2: Strategic Locations/Allocations 2021-2039 – see Chapter 10 below for list of sites to be added to policies map.

Gypsy and Traveller: Policy H12 Intensification sites – the following to be added to the Policies Map:

- Map H12a Cherry West
- Map H12b Land at Lakeside Barn
- Map H12c Tower View Nurseries North and South
- Map H12d Connors, Scant Road East
- Map H12e Greenacre
- Map H12f Sunrise, Southbourne
- Map H12g The Stables, Bracklesham Lane
- Map H12h Five Paddocks Farm