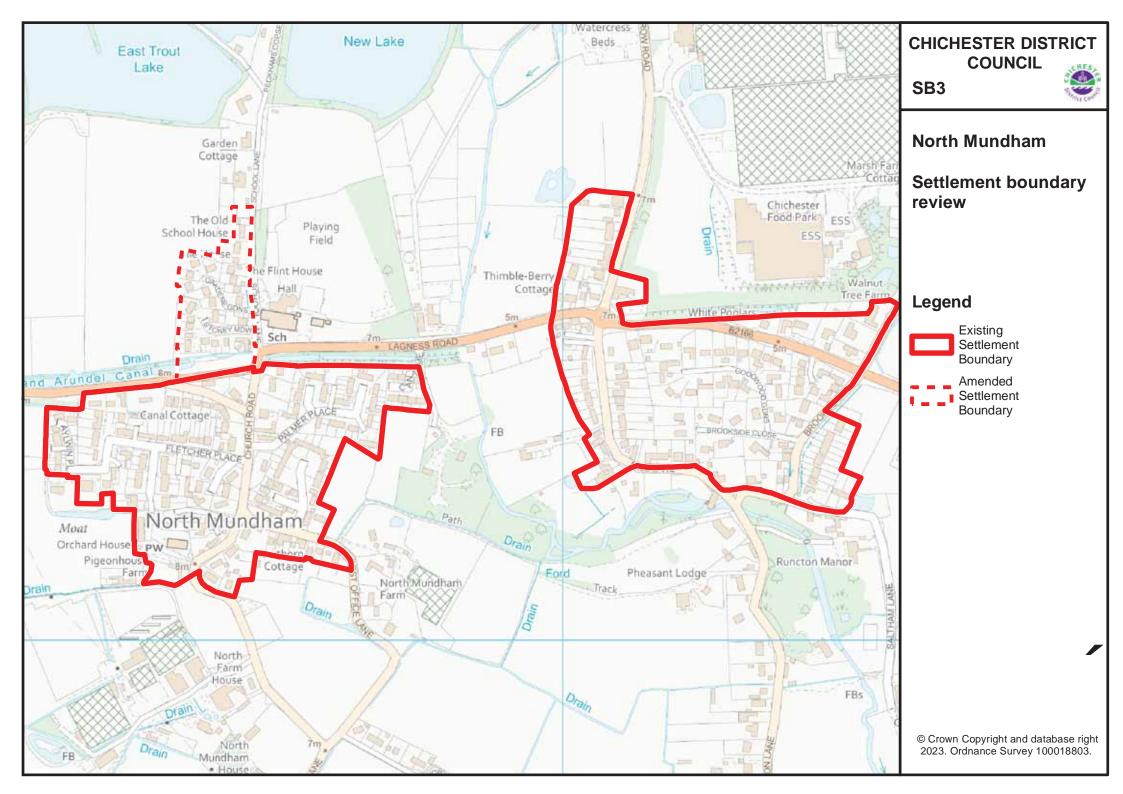

#### **Chapter 3: Spatial Strategy**

Policy S2 Settlement Hierarchy – settlement boundaries to be added as detailed on the following maps:

- Map SB1 Chichester City;
- Map SB2 East Wittering & Bracklesham;
- Map SB3 North Mundham;
- Map SB4 Stockbridge;
- Map SB5 Westhampnett.