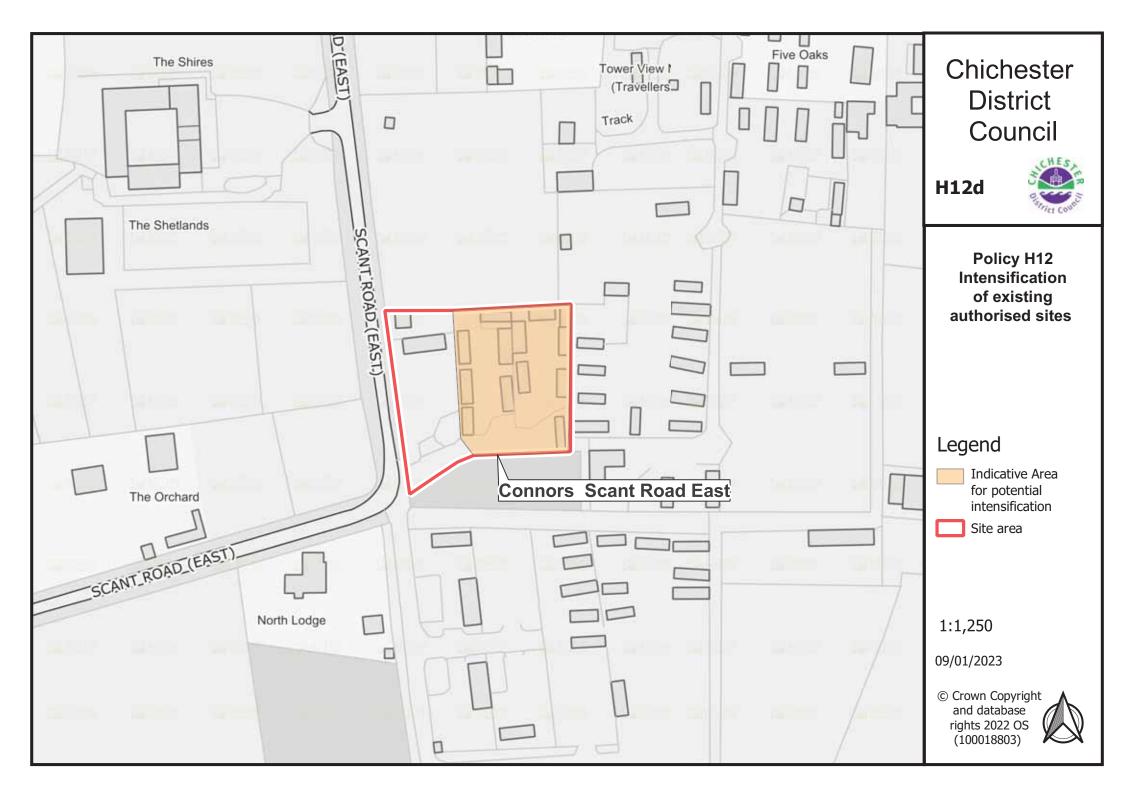

#### **Chapter 5: Housing**

Policy H2: Strategic Locations/Allocations 2021-2039 – see Chapter 10 below for list of sites to be added to policies map.

Gypsy and Traveller: Policy H12 Intensification sites – the following to be added to the Policies Map:

- Map H12a Cherry West
- Map H12b Land at Lakeside Barn
- Map H12c Tower View Nurseries North and South
- Map H12d Connors, Scant Road East
- Map H12e Greenacre
- Map H12f Sunrise, Southbourne
- Map H12g The Stables, Bracklesham Lane
- Map H12h Five Paddocks Farm