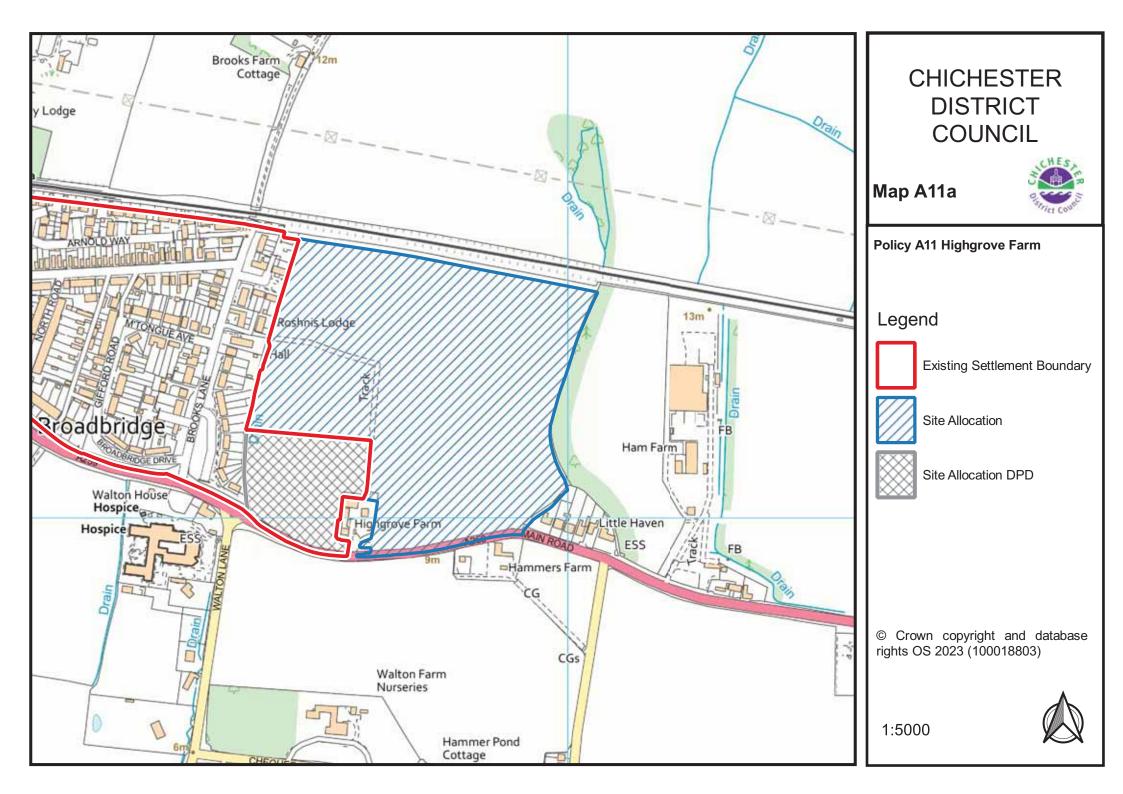

#### **Chapter 10: Strategic and Area Based Policies**

The following to be added to the Policies Map:

- Policy A3: Southern Gateway Development Principles Southern Gateway Regeneration Area; Policy A4: Southern Gateway Bus Station - Bus Depot and Basin Road Car Park; and Policy A5: Southern Gateway – Police Field, Kingsham Road – Map A3-5a
- Policy A6: West of Chichester Map A6a
- Policy A7: Land at Shopwyke (Oving Parish) Map A7a
- Policy A8: Land East of Chichester Map A8a
- Policy A9: Westhampnett/North East Chichester Map A9a
- Policy A10: Land at Maudlin Farm Map A10a
- Policy A11: Highgrove Farm, Bosham Map A11a
- Policy A14: Land West of Tangmere Map A14a
- Policy A16: Goodwood Motor Circuit and Airfield Map A16a
- Policy A17: Development within the vicinity of Goodwood Motor Circuit and Airfield – Map A17a
- Policy A20: Land South of Bognor Road (employment allocation)