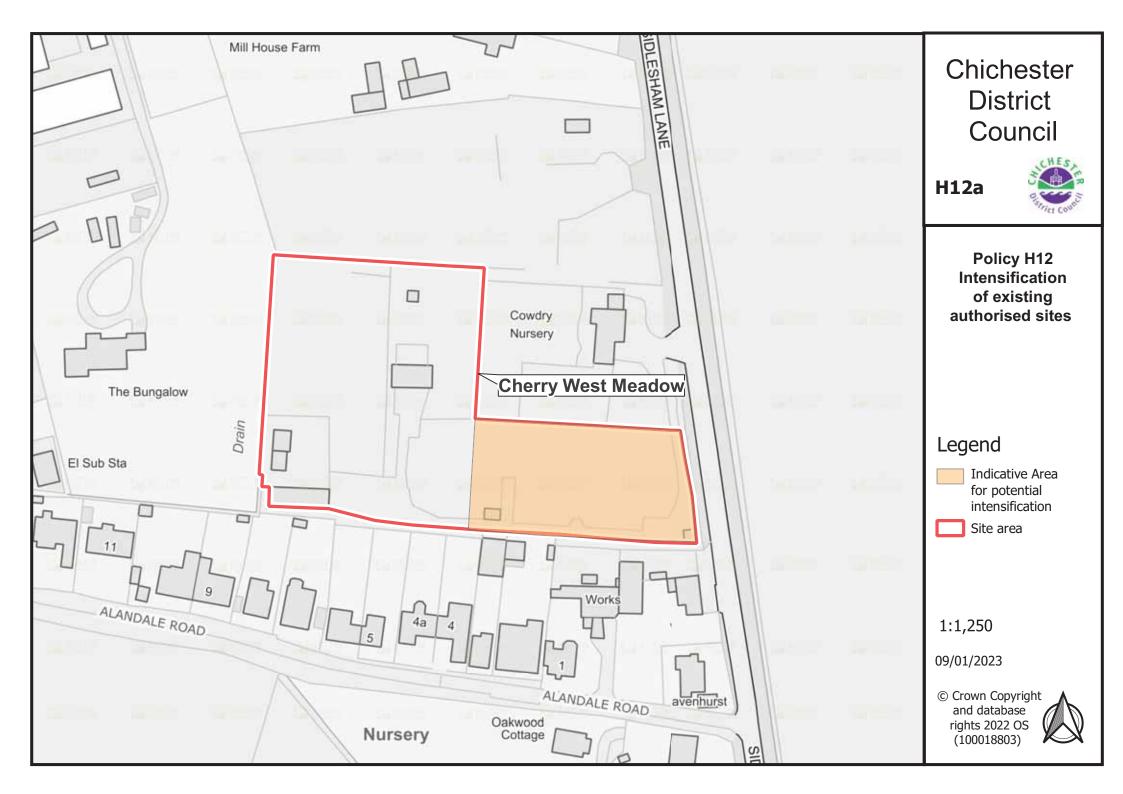

#### **Chapter 5: Housing**

Policy H2: Strategic Locations/Allocations 2021-2039 – see Chapter 10 below for list of sites to be added to policies map.

Gypsy and Traveller: Policy H12 Intensification sites – the following to be added to the Policies Map:

- Map H12a Cherry West
- Map H12b Land at Lakeside Barn
- Map H12c Tower View Nurseries North and South
- Map H12d Connors, Scant Road East
- Map H12e Greenacre
- Map H12f Sunrise, Southbourne
- Map H12g The Stables, Bracklesham Lane
- Map H12h Five Paddocks Farm