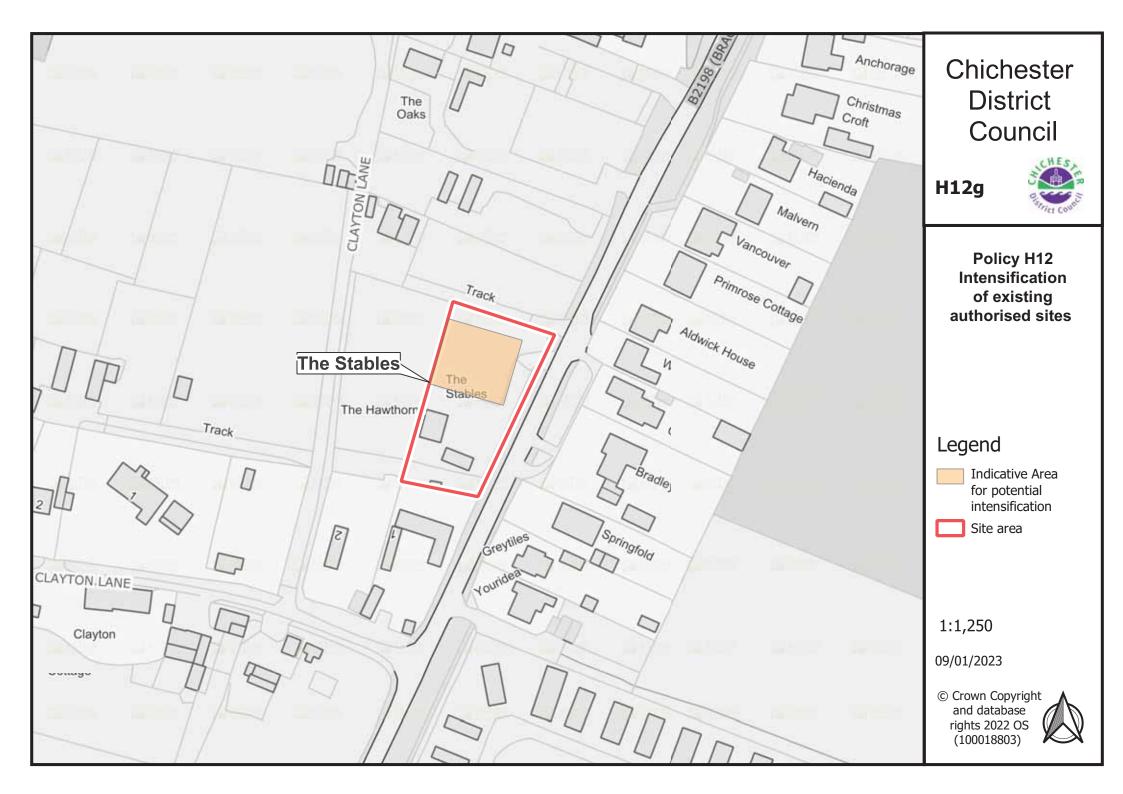

#### **Chapter 5: Housing**

Policy H2: Strategic Locations/Allocations 2021-2039 – see Chapter 10 below for list of sites to be added to policies map.

Gypsy and Traveller: Policy H12 Intensification sites – the following to be added to the Policies Map:

- Map H12a Cherry West
- Map H12b Land at Lakeside Barn
- Map H12c Tower View Nurseries North and South
- Map H12d Connors, Scant Road East
- Map H12e Greenacre
- Map H12f Sunrise, Southbourne
- Map H12g The Stables, Bracklesham Lane
- Map H12h Five Paddocks Farm