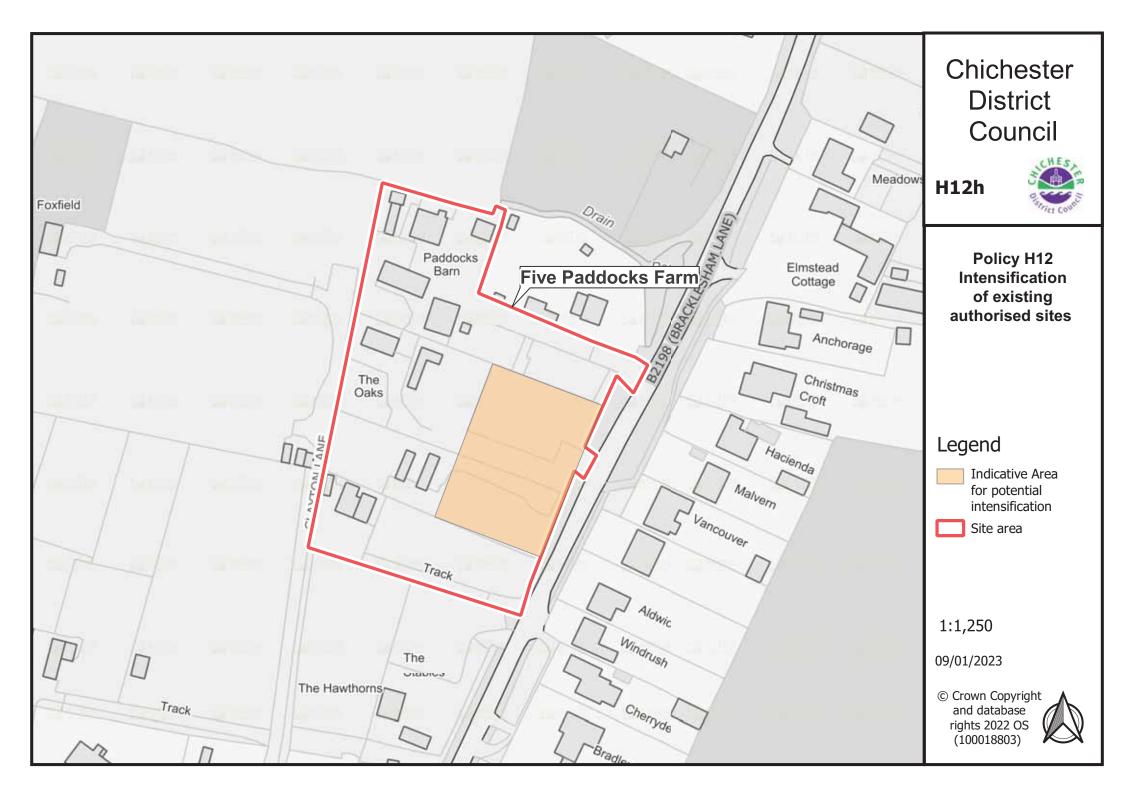

#### **Chapter 5: Housing**

Policy H2: Strategic Locations/Allocations 2021-2039 – see Chapter 10 below for list of sites to be added to policies map.

Gypsy and Traveller: Policy H12 Intensification sites – the following to be added to the Policies Map:

- Map H12a Cherry West
- Map H12b Land at Lakeside Barn
- Map H12c Tower View Nurseries North and South
- Map H12d Connors, Scant Road East
- Map H12e Greenacre
- Map H12f Sunrise, Southbourne
- Map H12g The Stables, Bracklesham Lane
- Map H12h Five Paddocks Farm