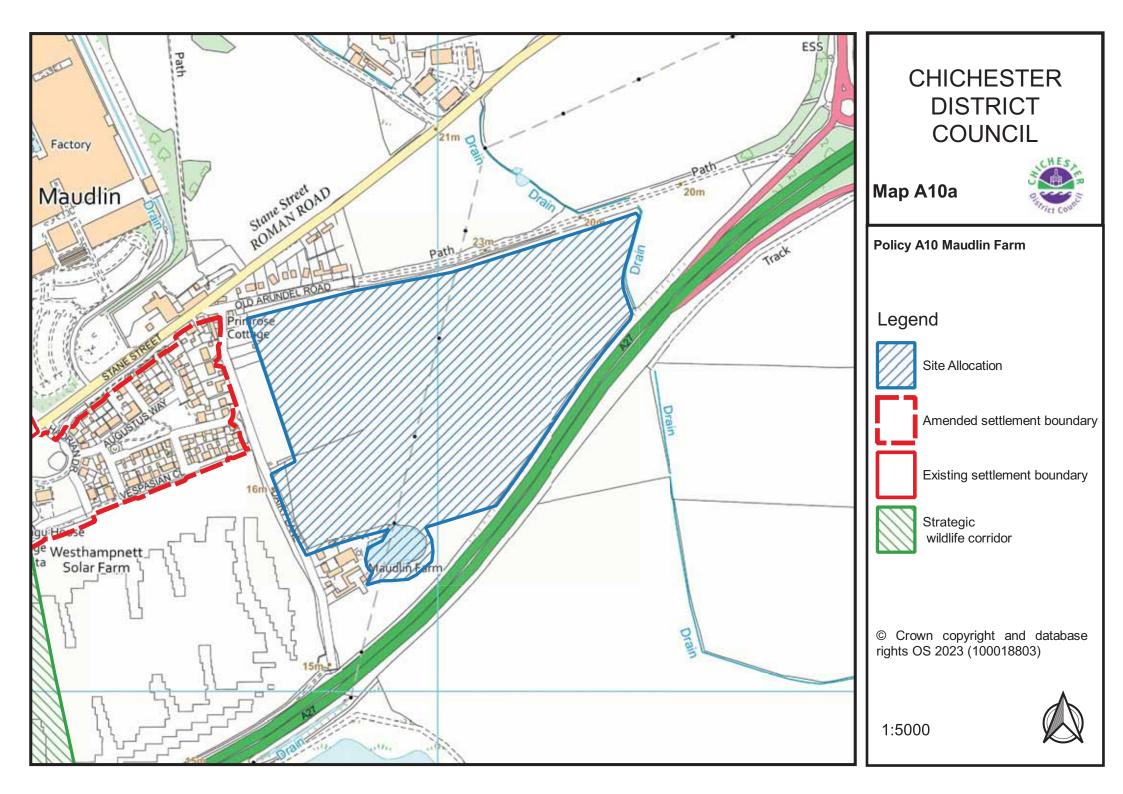

#### **Chapter 10: Strategic and Area Based Policies**

The following to be added to the Policies Map:

- Policy A3: Southern Gateway Development Principles Southern Gateway Regeneration Area; Policy A4: Southern Gateway Bus Station - Bus Depot and Basin Road Car Park; and Policy A5: Southern Gateway – Police Field, Kingsham Road – Map A3-5a
- Policy A6: West of Chichester Map A6a
- Policy A7: Land at Shopwyke (Oving Parish) Map A7a
- Policy A8: Land East of Chichester Map A8a
- Policy A9: Westhampnett/North East Chichester Map A9a
- Policy A10: Land at Maudlin Farm Map A10a
- Policy A11: Highgrove Farm, Bosham Map A11a
- Policy A14: Land West of Tangmere Map A14a
- Policy A16: Goodwood Motor Circuit and Airfield Map A16a
- Policy A17: Development within the vicinity of Goodwood Motor Circuit and Airfield – Map A17a
- Policy A20: Land South of Bognor Road (employment allocation)