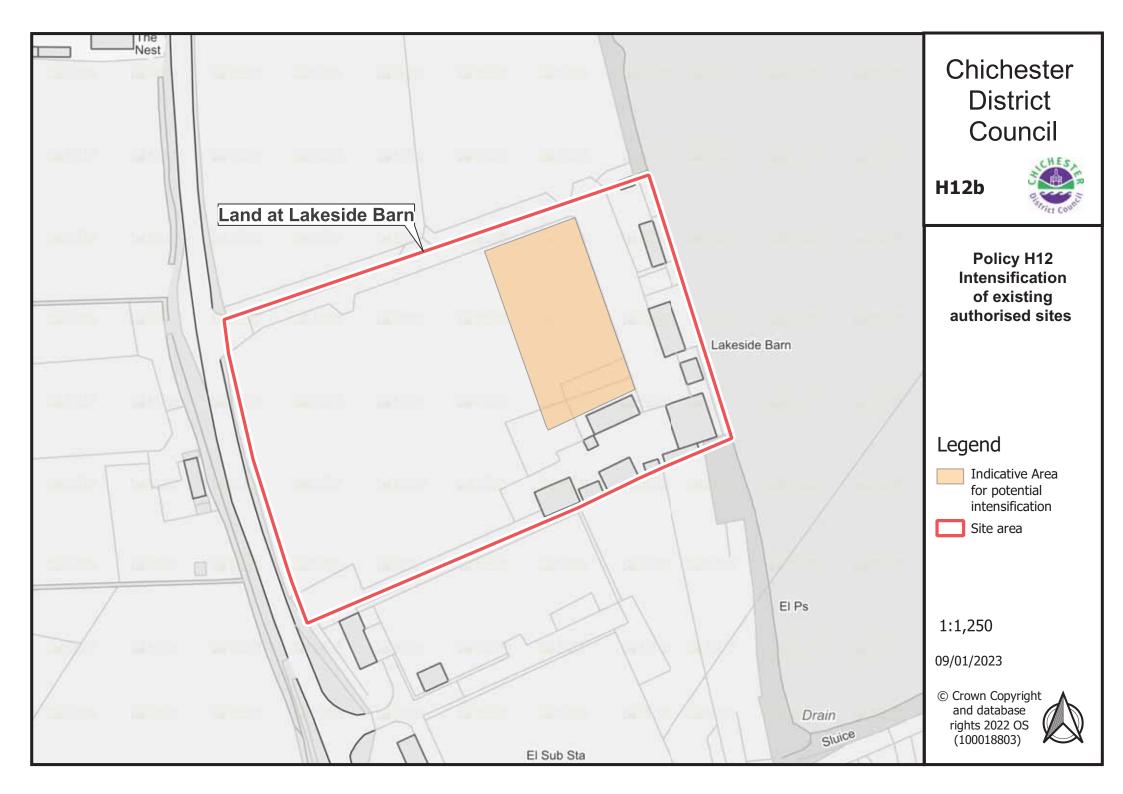

#### **Chapter 5: Housing**

Policy H2: Strategic Locations/Allocations 2021-2039 – see Chapter 10 below for list of sites to be added to policies map.

Gypsy and Traveller: Policy H12 Intensification sites – the following to be added to the Policies Map:

- Map H12a Cherry West
- Map H12b Land at Lakeside Barn
- Map H12c Tower View Nurseries North and South
- Map H12d Connors, Scant Road East
- Map H12e Greenacre
- Map H12f Sunrise, Southbourne
- Map H12g The Stables, Bracklesham Lane
- Map H12h Five Paddocks Farm