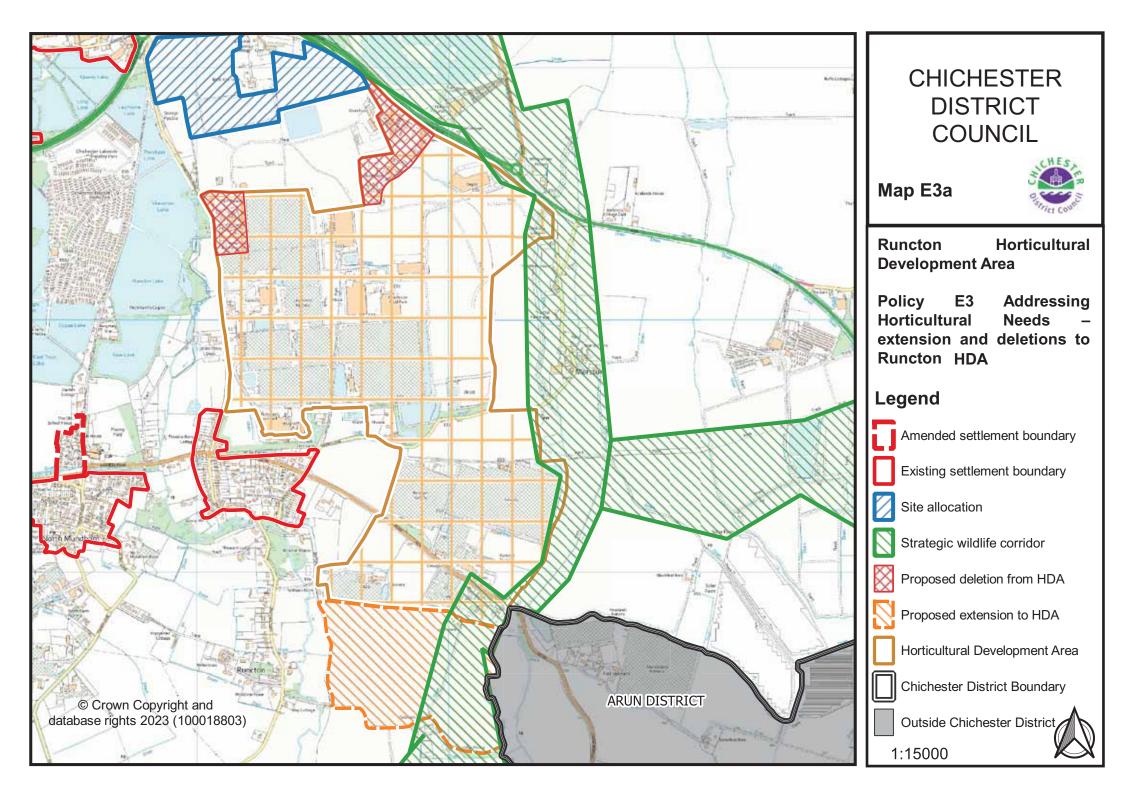

#### **Chapter 7: Employment and Economy**

Policy E3 Addressing Horticultural Needs – extension and deletions to Runcton Horticultural Development Area to be added as detailed on Map E3a.

Policy E5 Retail Strategy and New Development – revised Town Centre boundary to be added to the Policies Map as detailed on Map E5a.