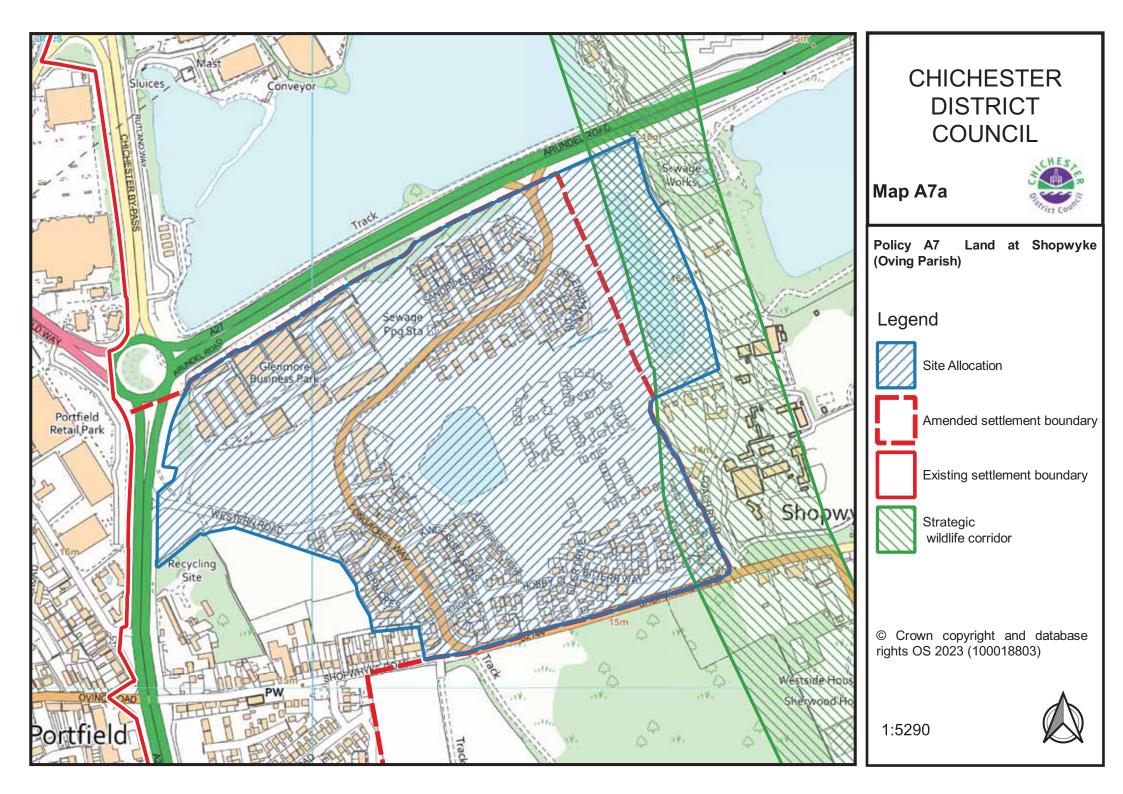

#### **Chapter 10: Strategic and Area Based Policies**

The following to be added to the Policies Map:

- Policy A3: Southern Gateway Development Principles Southern Gateway Regeneration Area; Policy A4: Southern Gateway Bus Station - Bus Depot and Basin Road Car Park; and Policy A5: Southern Gateway – Police Field, Kingsham Road – Map A3-5a
- Policy A6: West of Chichester Map A6a
- Policy A7: Land at Shopwyke (Oving Parish) Map A7a
- Policy A8: Land East of Chichester Map A8a
- Policy A9: Westhampnett/North East Chichester Map A9a
- Policy A10: Land at Maudlin Farm Map A10a
- Policy A11: Highgrove Farm, Bosham Map A11a
- Policy A14: Land West of Tangmere Map A14a
- Policy A16: Goodwood Motor Circuit and Airfield Map A16a
- Policy A17: Development within the vicinity of Goodwood Motor Circuit and Airfield – Map A17a
- Policy A20: Land South of Bognor Road (employment allocation)