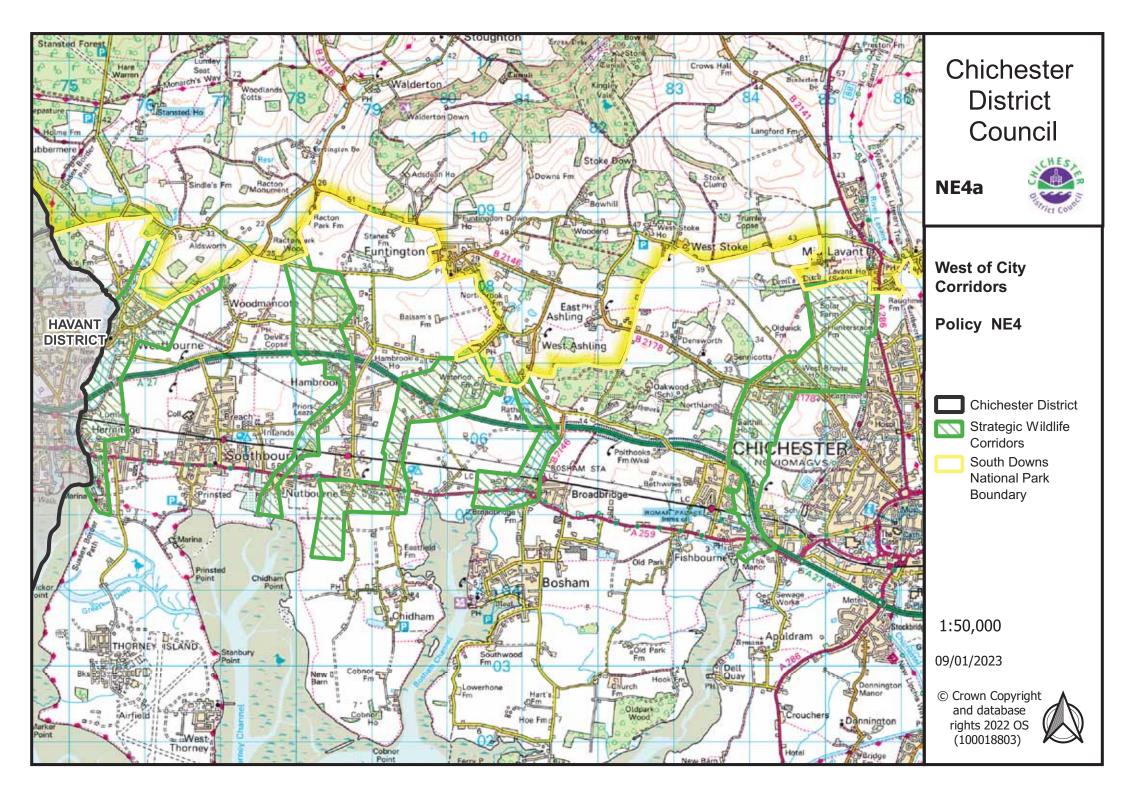

#### **Chapter 4: Climate Change and the Natural Environment**

Policy NE4 Strategic Wildlife Corridors – to be added as detailed on Map NE4a West of City Corridors and Map NE4b East of City Corridors.

Policy NE18 Source Protection Zones – Zones 1 and 1c to be added as detailed on Map NE18a.