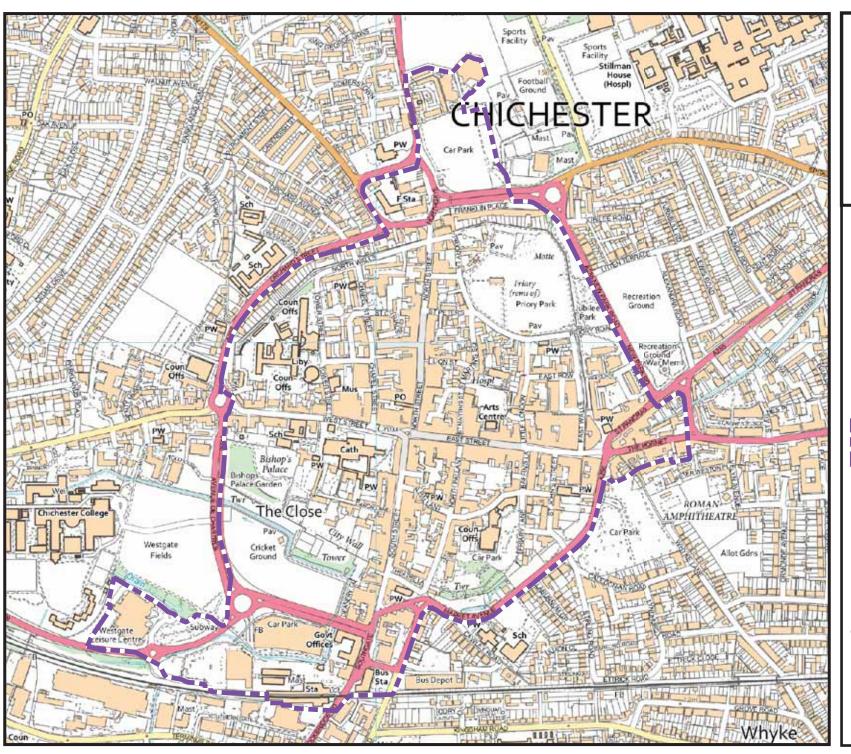

#### **Chapter 3: Spatial Strategy**

Policy S2 Settlement Hierarchy – settlement boundaries to be added as detailed on the following maps:

- Map SB1 Chichester City;
- Map SB2 East Wittering & Bracklesham;
- Map SB3 North Mundham;
- Map SB4 Stockbridge;
- Map SB5 Westhampnett.