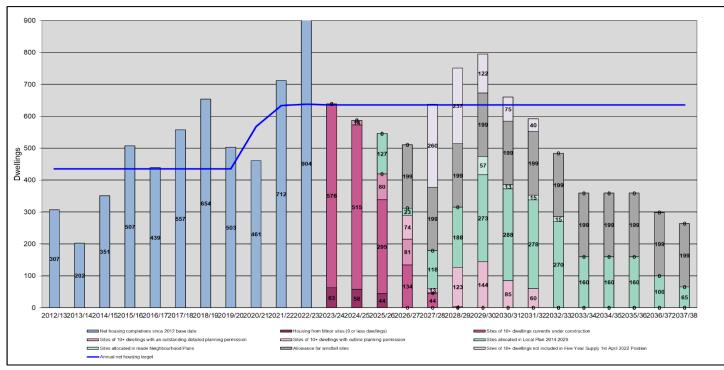

## Housing Trajectory

\_

1.13 The Council regularly reviews the trajectory of anticipated housing supply, monitored against housing requirements; previously against the adopted Local Plan and now housing need as calculated by standard method. The updated housing trajectory as of 1 April 2023 is set out in Appendix 5 through two figures. Figure 1 of Appendix 5 demonstrates the projected housing trajectory of supply from different sources for

<sup>&</sup>lt;sup>1</sup> As set out in the report *Chichester District Council 5 Year Housing Land Supply Review,* LSH November 2022

the period up until 2038. Note: the sites in Appendix 4 that are currently not included in the Council's <u>five-year supply</u> are included within this trajectory and anticipated to come forward from year 6.