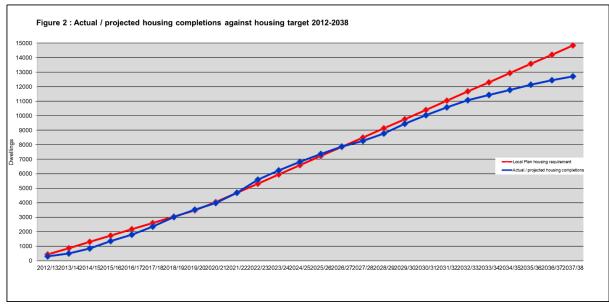

1.14 Figure 2 of Appendix 5 shows actual/projected housing completions against the housing target for the period up until 2038.