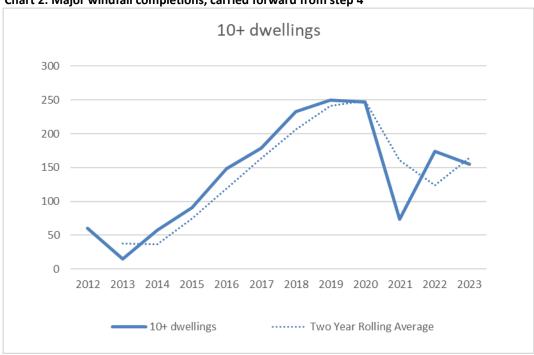

# vi) <u>Step 6 – Major windfall analysis</u>

- 3.4.38 The chart below shows the major windfall completions from those sources carried forward from Step 4. This is shown on a yearly basis (solid line, chart below), as well as the two year rolling average (dashed line, chart below).
- 3.4.39 This shows that major windfall completions vary between 2011/12 to 2022/23 whereby windfall completions rose from 15 dwellings in 2012/13 to 250 in 2019/20, before a dropping in 2021/22 to 74, and have since bounced back. This significant drop is likely due to the immediate impacts of the covid-19 pandemic.

Chart 2: Major windfall completions, carried forward from step 4

3.4.40 The table below shows the major windfall completions on those sites carried forward from step 4. This shows that the average windfall completions between 2011/12-2022/23 from those carried froward in the assessment is 140dpa, and the current two year rolling average is just below 160dpa. The table below also shows that the average major windfall completions are 139dpa when the two highest and two lowest outliers are removed.

Table 25. Major windfall completions carried forward

| Vaar    | 10. dwellings | Two highest and two lowest outliers removed |
|---------|---------------|---------------------------------------------|
| Year    | 10+ dwellings | lowest outliers removed                     |
| 2011/12 | 60            | 60                                          |
| 2012/13 | 15            |                                             |
| 2013/14 | 58            |                                             |
| 2014/15 | 91            | 91                                          |
| 2015/16 | 148           | 148                                         |
| 2016/17 | 179           | 179                                         |
| 2017/18 | 233           | 233                                         |
| 2018/19 | 250           |                                             |
| 2019/20 | 247           |                                             |
| 2020/21 | 74            | 74                                          |
| 2021/22 | 174           | 174                                         |
| 2022/23 | 155           | 155                                         |
| Average | 140           | 139                                         |

- 3.4.41 The above analysis provides three calculations for future major windfall allowance: just below 160 dwellings based on the two-year rolling average, 140 dwellings which is the total average, and 139 the average when the two highest and lowest outliers are removed.
- 3.4.42 Therefore, we recommend a windfall allowance of 139 which should be applied to years 4 and 5.