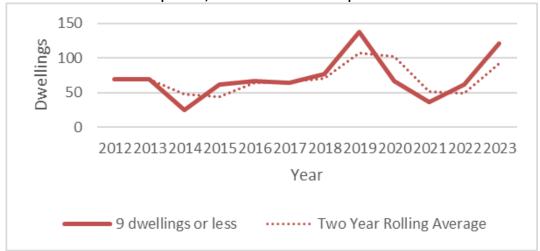

#### v) <u>Step 5 Minor windfall analysis</u>

- 3.4.33 This step further analyses those windfall completions on sites 9 dwellings and less that have been carried forward from step 4.
- 3.4.34 The chart below shows the minor windfall completions from those sources carried forward from step 4. This is shown on a yearly basis (solid line, chart below), as well as the two year rolling average (dashed line, chart below).
- 3.4.35 This shows that minor windfall completions show fluctuations. In 2021, there is a drop in minor windfall completions which is likely attributable to the impacts of covid-19, but has since picked back up.

Chart 1: Minor windfall completions, carried forward from step 4

3.4.36 The table below shows the windfall completions on those sites carried forward from step 4 on minor sites (9 dwellings or less). This shows that the average windfall completions between 2011/12-

2022/23 from those carried froward in the assessment is 72dpa, and the current two year rolling average is just under 100dpa. The table below also shows that the average minor windfall completions are 60 dpa when the two highest and two lowest outliers are removed.

Table 24. Minor windfall completions (9 dwellings or less) carried forward

|         |                     | Two highest and two     |
|---------|---------------------|-------------------------|
| Year    | 9 dwellings or less | lowest outliers removed |
| 2011/12 | 70                  | 65                      |
| 2012/13 | 70                  | 62                      |
| 2013/14 | 25                  |                         |
| 2014/15 | 62                  | 48                      |
| 2015/16 | 67                  | 68                      |
| 2016/17 | 64                  | 57                      |
| 2017/18 | 77                  | 68                      |
| 2018/19 | 138                 |                         |
| 2019/20 | 67                  | 55                      |
| 2020/21 | 37                  |                         |
| 2021/22 | 62                  | 60                      |
| 2022/23 | 122                 |                         |
| Average | 72                  | 60                      |

3.4.37 Both the total average of 72dpa and two year rolling average are impacted by outliers in the completions. Consequently, the figure of 60 dpa that was calculated by removing the outliers and averaging the remaining completions is the most robust figure to be used as the minor windfall allowance and should be applied to years 4 and 5.