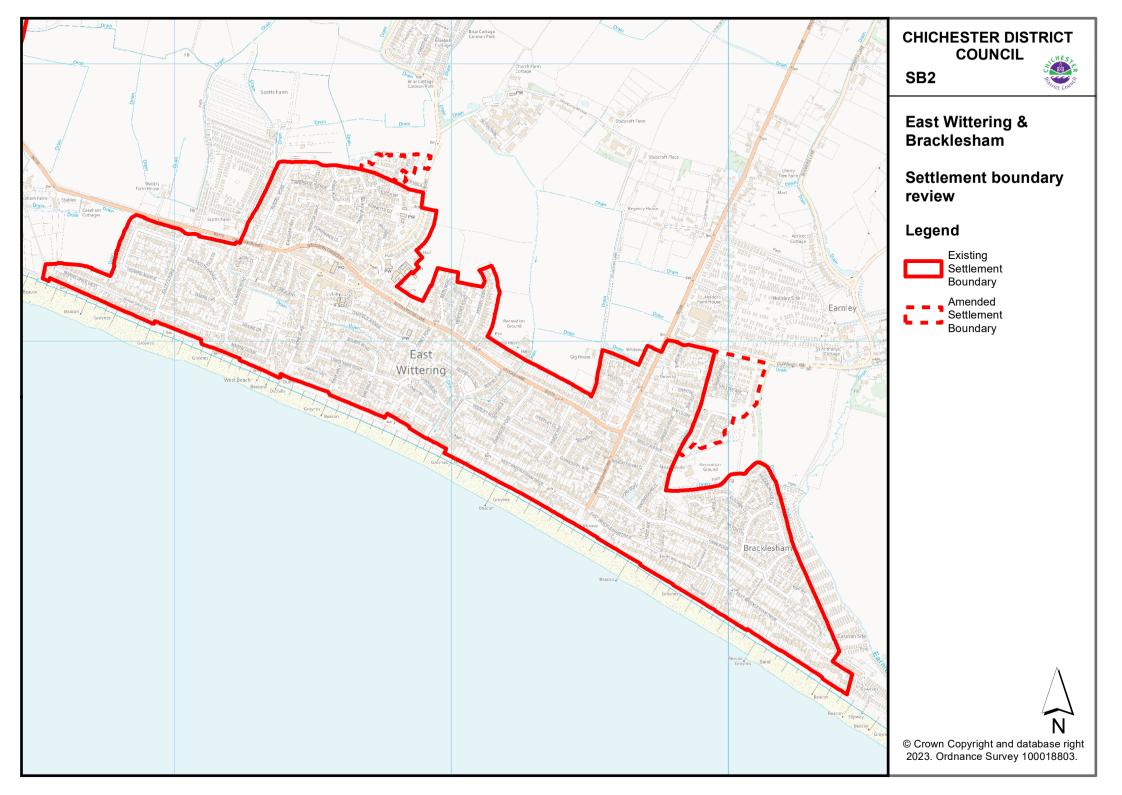

#### **Chapter 3: Spatial Strategy**

Policy S2 Settlement Hierarchy – settlement boundaries to be added as detailed on the following maps:

- Map SB1 Chichester City;
- Map SB2 East Wittering & Bracklesham;
- Map SB3 North Mundham;
- Map SB4 Stockbridge;
- Map SB5 Westhampnett.