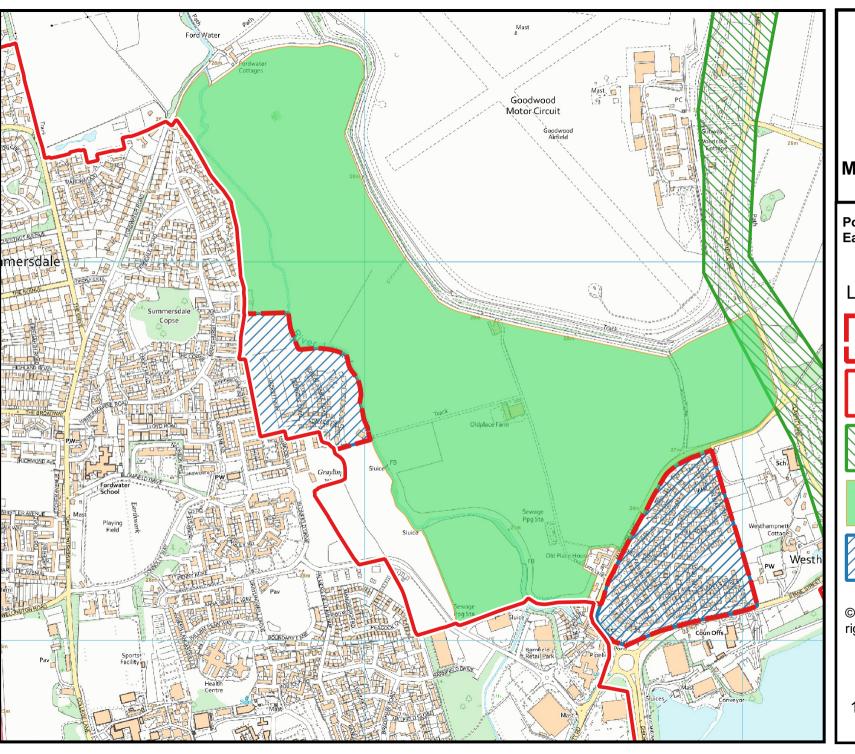

# **DISTRICT**

Amended settlement boundary

Existing settlement boundary

© Crown copyright and database rights OS 2023 (100018803)

Map A9a

Policy A9 : Westhampnett/North East Chichester

Legend

Γì

Amended settlement boundary

Existing settlement boundary

Strategic wildlife corridor

Land removed from existing site allocation

Site Allocation

© Crown copyright and database rights OS 2023 (100018803)

1:10,000