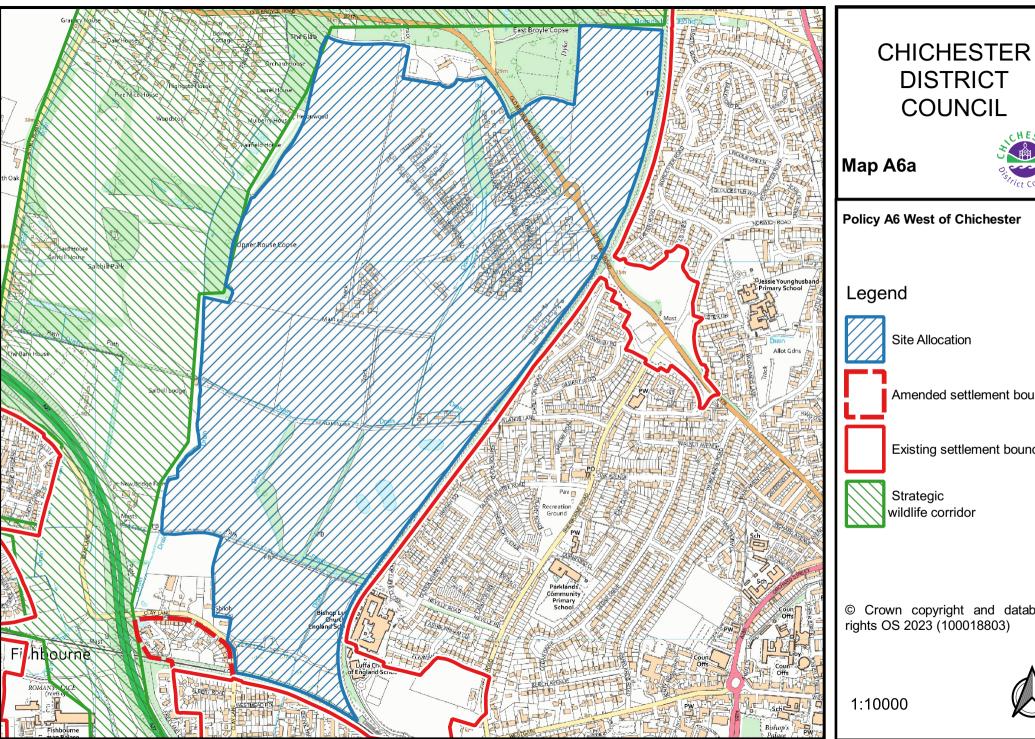

#### **Chapter 10: Strategic and Area Based Policies**

The following to be added to the Policies Map:

- Policy A3: Southern Gateway Development Principles Southern Gateway Regeneration Area; Policy A4: Southern Gateway Bus Station - Bus Depot and Basin Road Car Park; and Policy A5: Southern Gateway – Police Field, Kingsham Road – Map A3-5a
- Policy A6: West of Chichester Map A6a
- Policy A7: Land at Shopwyke (Oving Parish) Map A7a
- Policy A8: Land East of Chichester Map A8a
- Policy A9: Westhampnett/North East Chichester Map A9a
- Policy A10: Land at Maudlin Farm Map A10a
- Policy A11: Highgrove Farm, Bosham Map A11a
- Policy A14: Land West of Tangmere Map A14a (to also reflect site boundary changes in outline planning permission)
- Policy A16: Goodwood Motor Circuit and Airfield Map A16a
- Policy A17: Development within the vicinity of Goodwood Motor Circuit and Airfield – Map A17a
- Policy A20: Land South of Bognor Road (employment allocation)