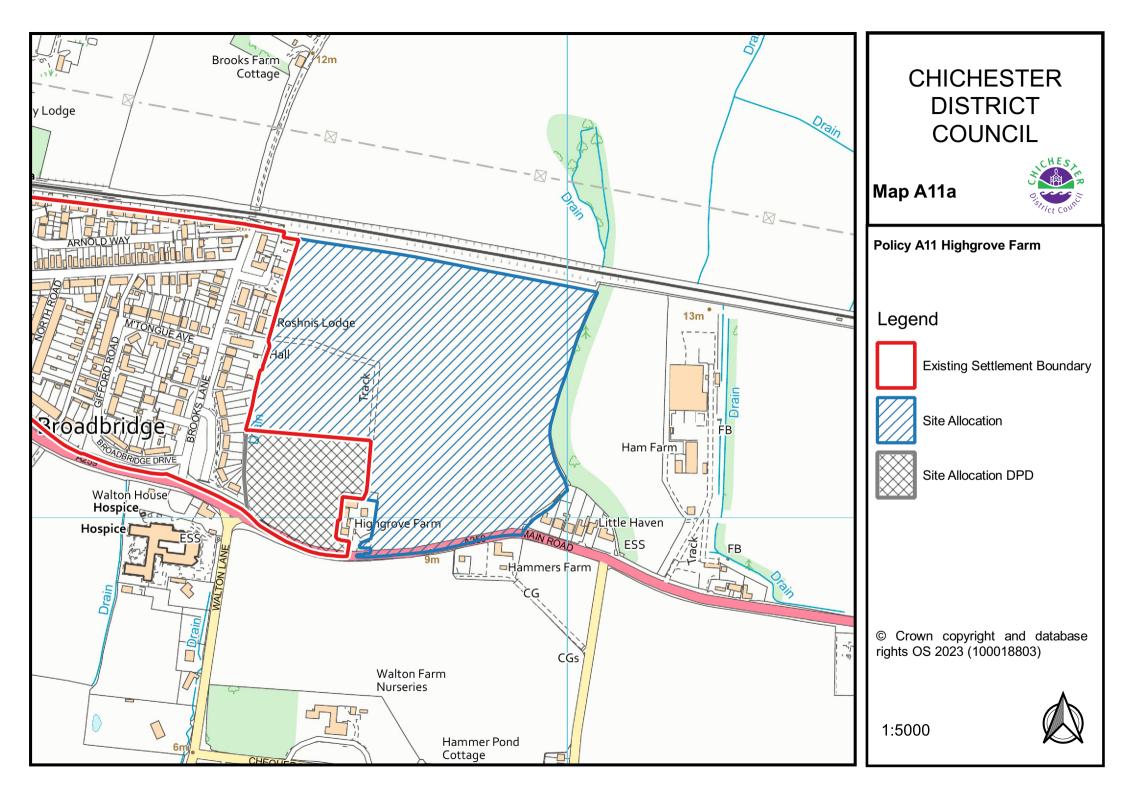

#### **Chapter 10: Strategic and Area Based Policies**

The following to be added to the Policies Map:

- Policy A3: Southern Gateway Development Principles Southern Gateway Regeneration Area; Policy A4: Southern Gateway Bus Station - Bus Depot and Basin Road Car Park; and Policy A5: Southern Gateway – Police Field, Kingsham Road – Map A3-5a
- Policy A6: West of Chichester Map A6a
- Policy A7: Land at Shopwyke (Oving Parish) Map A7a
- Policy A8: Land East of Chichester Map A8a
- Policy A9: Westhampnett/North East Chichester Map A9a
- Policy A10: Land at Maudlin Farm Map A10a
- Policy A11: Highgrove Farm, Bosham Map A11a
- Policy A14: Land West of Tangmere Map A14a (to also reflect site boundary changes in outline planning permission)
- Policy A16: Goodwood Motor Circuit and Airfield Map A16a
- Policy A17: Development within the vicinity of Goodwood Motor Circuit and Airfield – Map A17a
- Policy A20: Land South of Bognor Road (employment allocation)