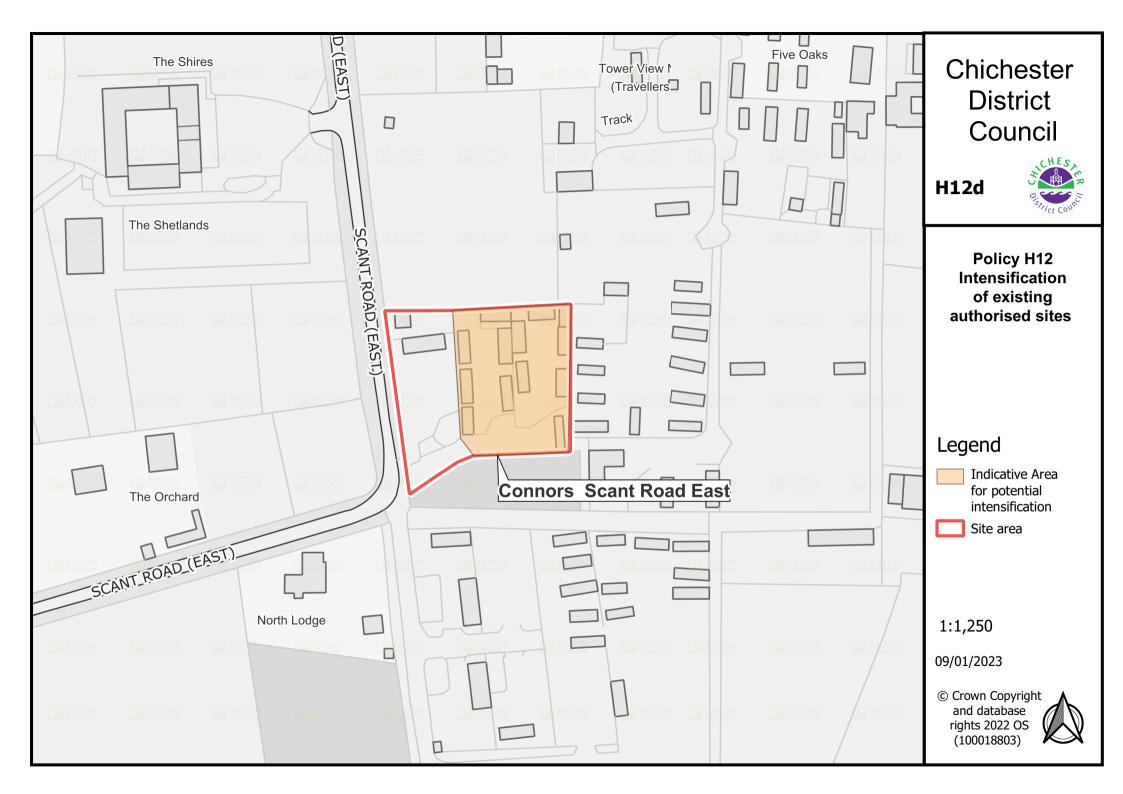

#### **Chapter 5: Housing**

Policy H2: Strategic Locations/Allocations 2021-2039 – see Chapter 10 below for list of sites to be added to policies map.

Gypsy and Traveller: Policy H12 Intensification sites – the following to be added to the Policies Map:

- Map H12a Cherry West
- Map H12b Land at Lakeside Barn
- Map H12c Tower View Nurseries North and South
- Map H12d Connors, Scant Road East
- Map H12e Greenacre
- Map H12f Sunrise, Southbourne
- Map H12g The Stables, Bracklesham Lane
- Map H12h Five Paddocks Farm