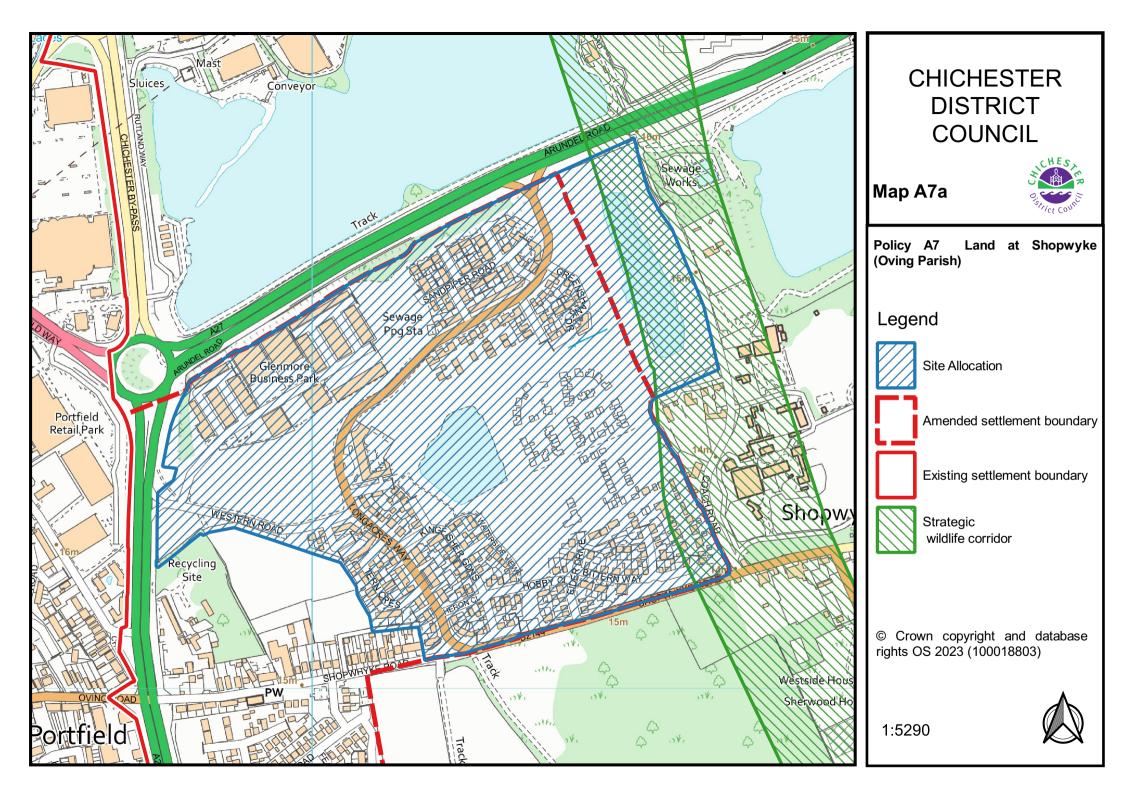

#### **Chapter 10: Strategic and Area Based Policies**

The following to be added to the Policies Map:

- Policy A3: Southern Gateway Development Principles Southern Gateway Regeneration Area; Policy A4: Southern Gateway Bus Station - Bus Depot and Basin Road Car Park; and Policy A5: Southern Gateway – Police Field, Kingsham Road – Map A3-5a
- Policy A6: West of Chichester Map A6a
- Policy A7: Land at Shopwyke (Oving Parish) Map A7a
- Policy A8: Land East of Chichester Map A8a
- Policy A9: Westhampnett/North East Chichester Map A9a
- Policy A10: Land at Maudlin Farm Map A10a
- Policy A11: Highgrove Farm, Bosham Map A11a
- Policy A14: Land West of Tangmere Map A14a (to also reflect site boundary changes in outline planning permission)
- Policy A16: Goodwood Motor Circuit and Airfield Map A16a
- Policy A17: Development within the vicinity of Goodwood Motor Circuit and Airfield – Map A17a
- Policy A20: Land South of Bognor Road (employment allocation)