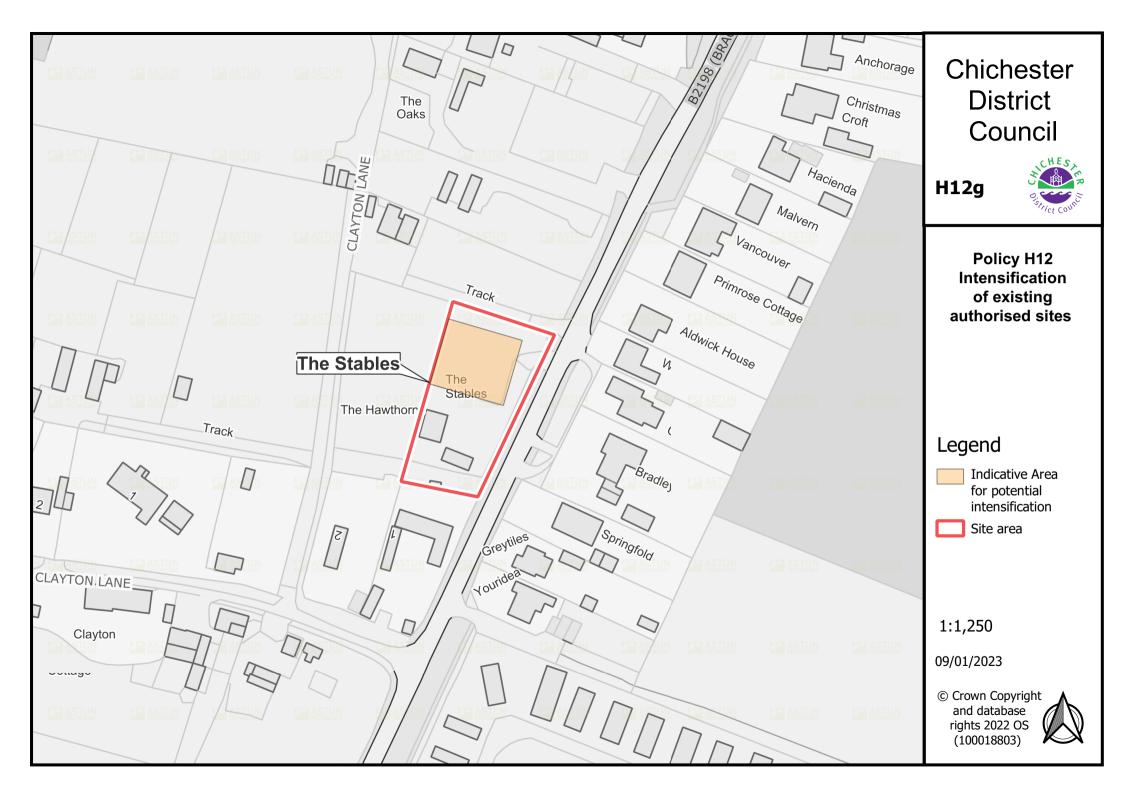

#### **Chapter 5: Housing**

Policy H2: Strategic Locations/Allocations 2021-2039 – see Chapter 10 below for list of sites to be added to policies map.

Gypsy and Traveller: Policy H12 Intensification sites – the following to be added to the Policies Map:

- Map H12a Cherry West
- Map H12b Land at Lakeside Barn
- Map H12c Tower View Nurseries North and South
- Map H12d Connors, Scant Road East
- Map H12e Greenacre
- Map H12f Sunrise, Southbourne
- Map H12g The Stables, Bracklesham Lane
- Map H12h Five Paddocks Farm