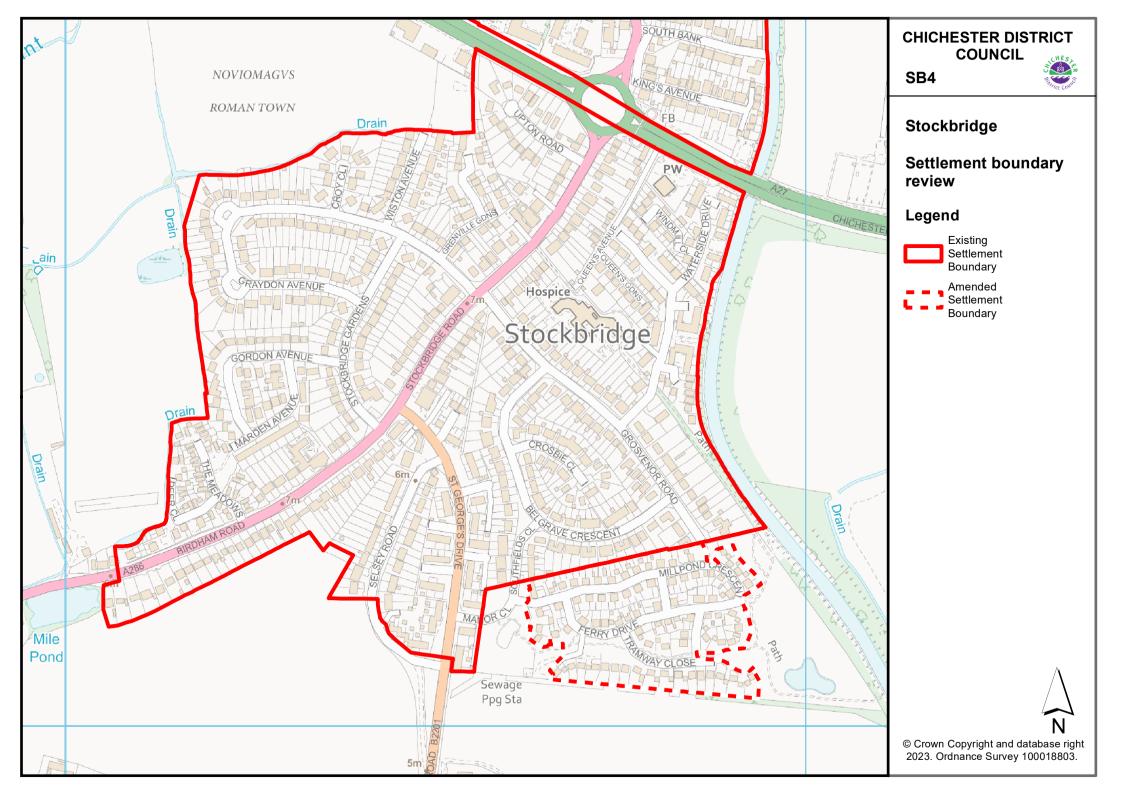

#### **Chapter 3: Spatial Strategy**

Policy S2 Settlement Hierarchy – settlement boundaries to be added as detailed on the following maps:

- Map SB1 Chichester City;
- Map SB2 East Wittering & Bracklesham;
- Map SB3 North Mundham;
- Map SB4 Stockbridge;
- Map SB5 Westhampnett.