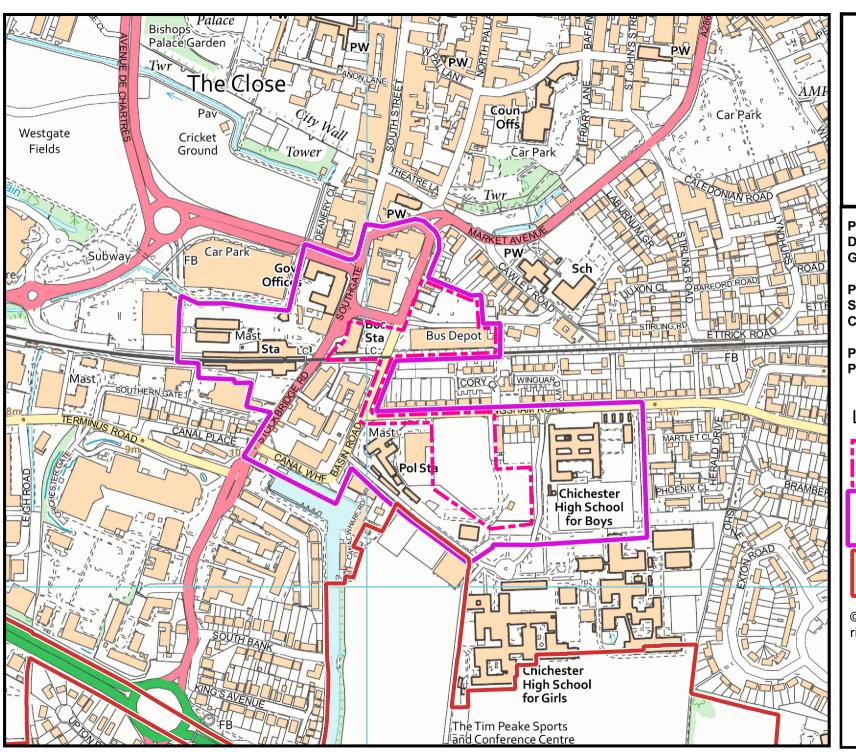

#### **Chapter 10: Strategic and Area Based Policies**

The following to be added to the Policies Map:

- Policy A3: Southern Gateway Development Principles Southern Gateway Regeneration Area; Policy A4: Southern Gateway Bus Station - Bus Depot and Basin Road Car Park; and Policy A5: Southern Gateway – Police Field, Kingsham Road – Map A3-5a
- Policy A6: West of Chichester Map A6a
- Policy A7: Land at Shopwyke (Oving Parish) Map A7a
- Policy A8: Land East of Chichester Map A8a
- Policy A9: Westhampnett/North East Chichester Map A9a
- Policy A10: Land at Maudlin Farm Map A10a
- Policy A11: Highgrove Farm, Bosham Map A11a
- Policy A14: Land West of Tangmere Map A14a (to also reflect site boundary changes in outline planning permission)
- Policy A16: Goodwood Motor Circuit and Airfield Map A16a
- Policy A17: Development within the vicinity of Goodwood Motor Circuit and Airfield – Map A17a
- Policy A20: Land South of Bognor Road (employment allocation)

### Legend

Primary Shopping Frontage

Secondary
Shopping Frontage

Primary Shopping Area

© Crown copyright and database rights OS 2023 (100018803)

Map A3 - 5a Southern Gateway

Policy A3: Southern Gateway Development Principles - Southern Gateway Regeneration Area

Policy A4: Southern Gateway Bus Station - Bus Depot and Basin Road Car Park

Policy A5: Southern Gateway – Police Field, Kingsham Road

#### Legend

Southern Gateway Strategic Allocation

Southern Gateway Regeneration Area

Settlement Boundary

© Crown copyright and database rights OS 2023 (100018803)