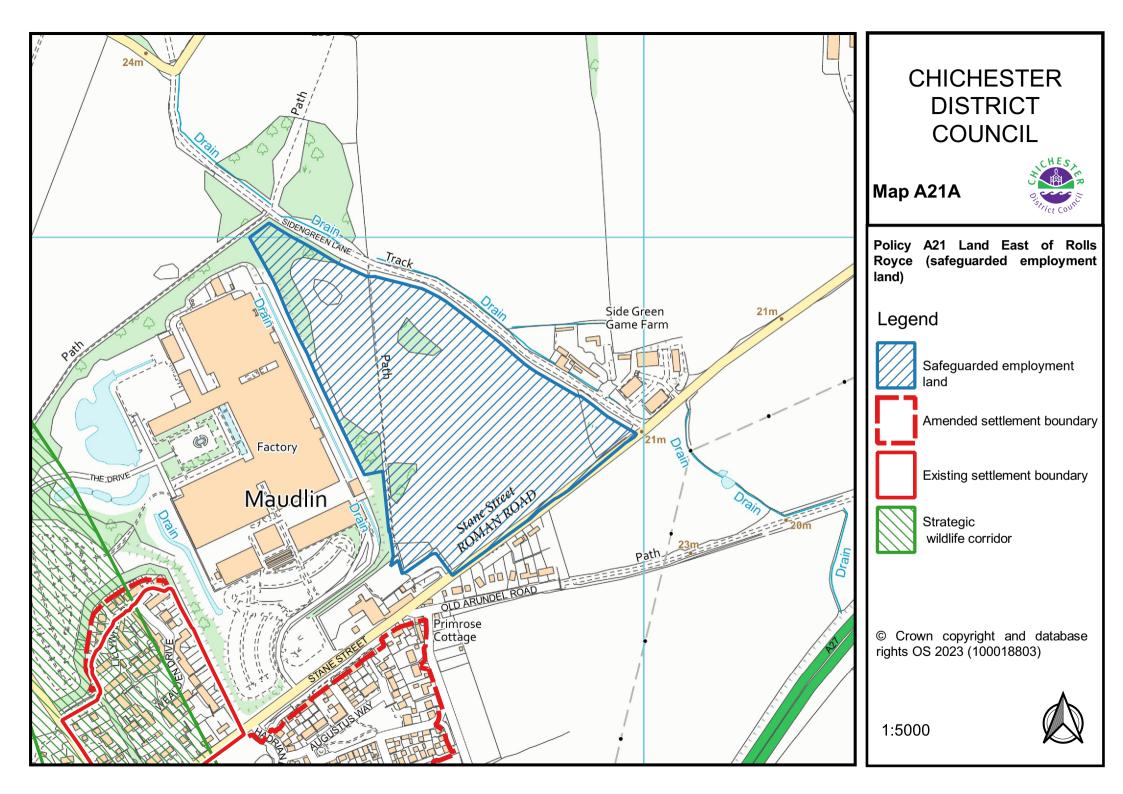

#### **Chapter 10: Strategic and Area Based Policies**

The following to be added to the Policies Map:

- Policy A3: Southern Gateway Development Principles Southern Gateway Regeneration Area; Policy A4: Southern Gateway Bus Station - Bus Depot and Basin Road Car Park; and Policy A5: Southern Gateway – Police Field, Kingsham Road – Map A3-5a
- Policy A6: West of Chichester Map A6a
- Policy A7: Land at Shopwyke (Oving Parish) Map A7a
- Policy A8: Land East of Chichester Map A8a
- Policy A9: Westhampnett/North East Chichester Map A9a
- Policy A10: Land at Maudlin Farm Map A10a
- Policy A11: Highgrove Farm, Bosham Map A11a
- Policy A14: Land West of Tangmere Map A14a (to also reflect site boundary changes in outline planning permission)
- Policy A16: Goodwood Motor Circuit and Airfield Map A16a
- Policy A17: Development within the vicinity of Goodwood Motor Circuit and Airfield – Map A17a
- Policy A20: Land South of Bognor Road (employment allocation)

   Map A20a
- Policy A21: Land East of Rolls Royce (safeguarded employment land) Map A21a

Areas/Locations to be removed: Development at Chichester City North, Southbourne Strategic Development; Selsey Strategic Development (including employment allocation at Ellis Square) and East Wittering Strategic Development