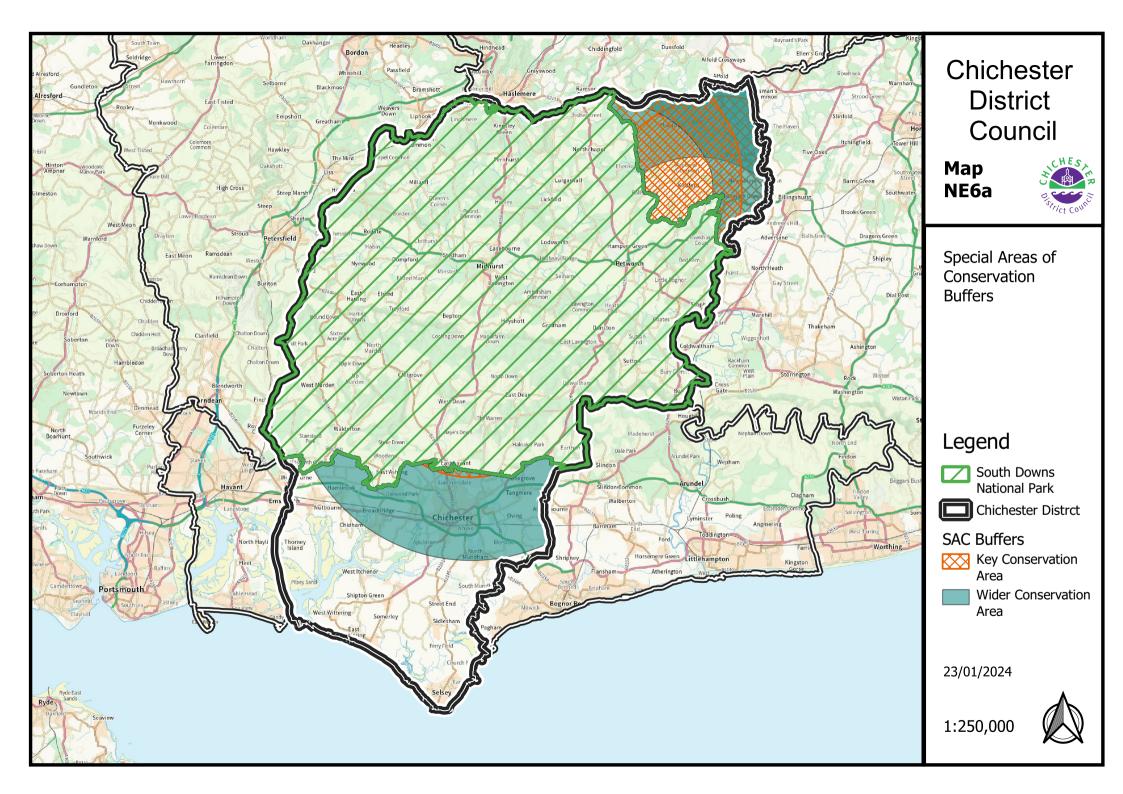

<u>Policy NE6 Chichester's Internationally and Nationally Designated Habitats – SAC – Key and Wider Conservation Areas ranges referred to in criterion d) to be added.</u>

Policy NE18 Source Protection Zones – Zones 1 and 1c to be added as detailed on Map NE18a.