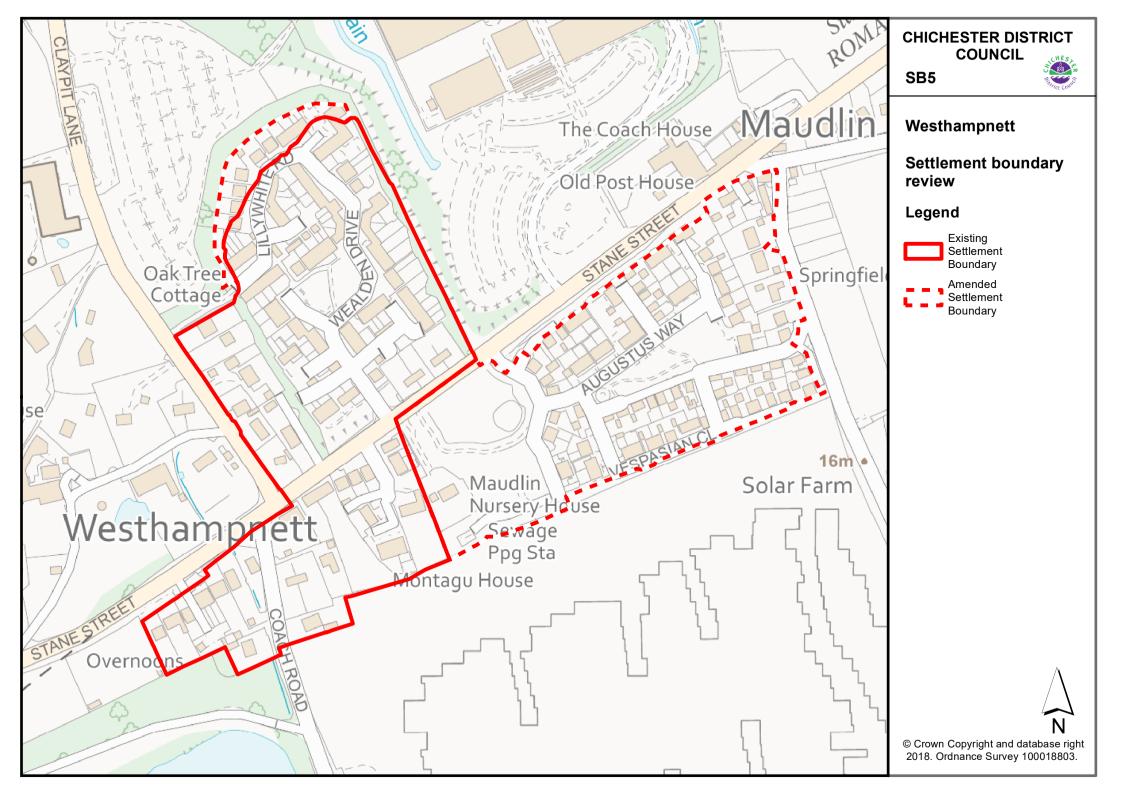

#### **Chapter 3: Spatial Strategy**

Policy S2 Settlement Hierarchy – settlement boundaries to be added as detailed on the following maps:

- Map SB1 Chichester City;
- Map SB2 East Wittering & Bracklesham;
- Map SB3 North Mundham;
- Map SB4 Stockbridge;
- Map SB5 Westhampnett.