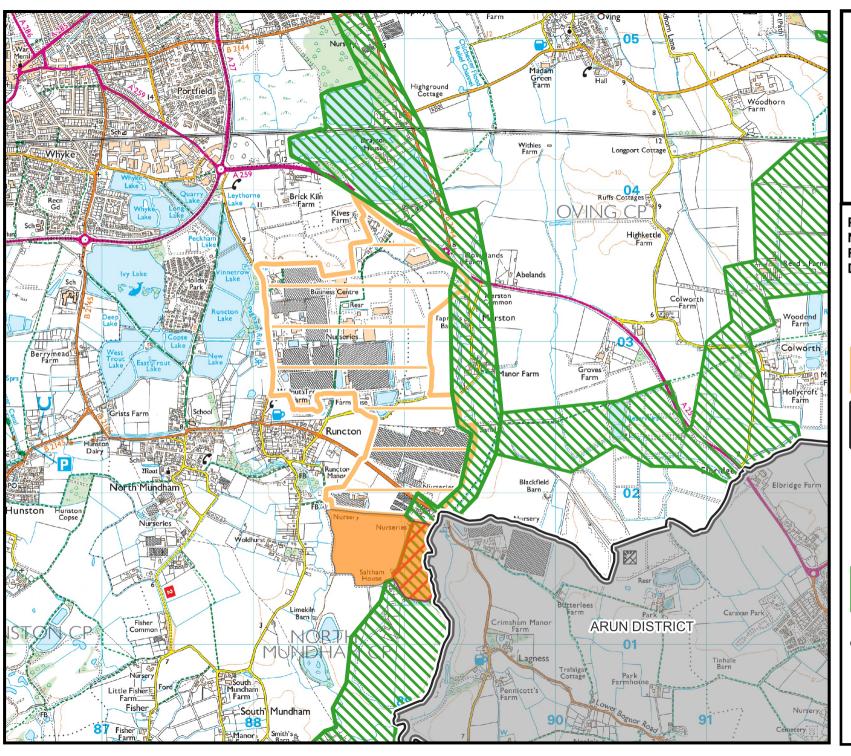

Map E3a

Policy E3 Addressing Horticultural Needs – extension and deletions to Runcton Horticultural Development Area

## Legend

Horticultural Development Area

District Boundary

Removed from extension to Runcton HDA

Extension to Runcton HDA

Policy NE4: Strategic Wildlife Corridors

© Crown copyright and database rights OS 2023 (100018803)