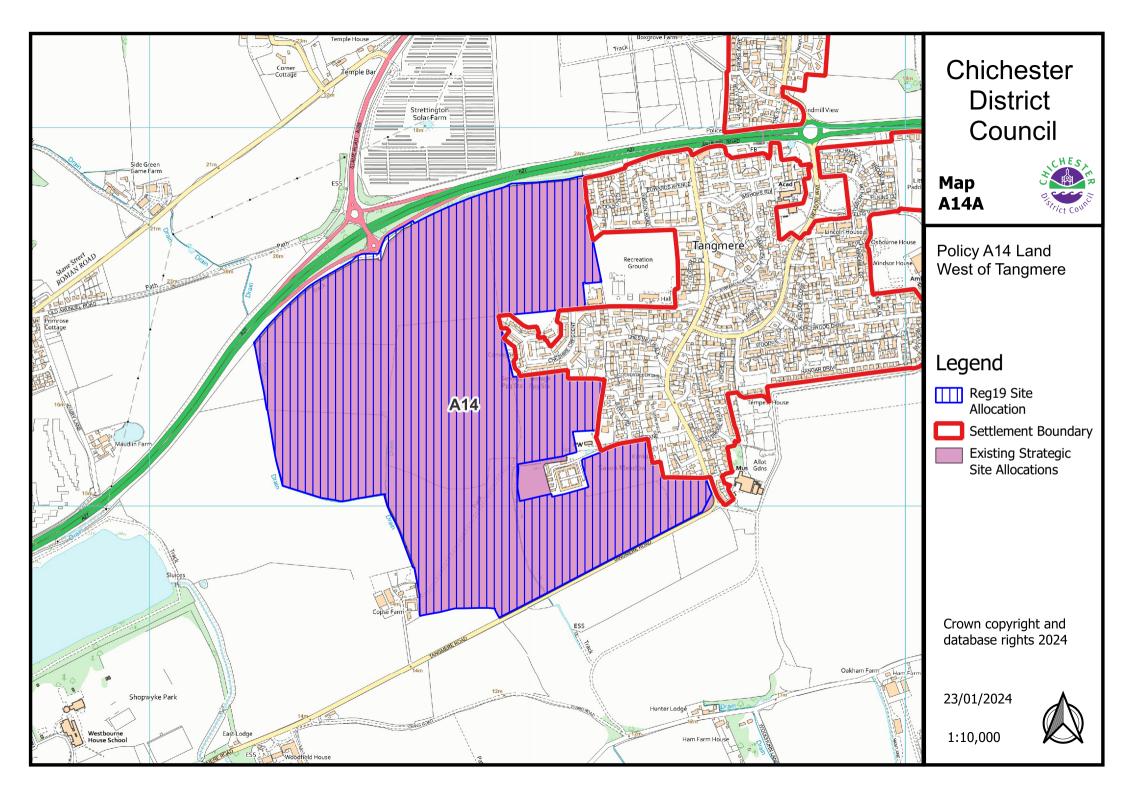

#### **Chapter 10: Strategic and Area Based Policies**

The following to be added to the Policies Map:

- Policy A3: Southern Gateway Development Principles Southern Gateway Regeneration Area; Policy A4: Southern Gateway Bus Station - Bus Depot and Basin Road Car Park; and Policy A5: Southern Gateway – Police Field, Kingsham Road – Map A3-5a
- Policy A6: West of Chichester Map A6a
- Policy A7: Land at Shopwyke (Oving Parish) Map A7a
- Policy A8: Land East of Chichester Map A8a
- Policy A9: Westhampnett/North East Chichester Map A9a
- Policy A10: Land at Maudlin Farm Map A10a
- Policy A11: Highgrove Farm, Bosham Map A11a
- Policy A14: Land West of Tangmere Map A14a (to also reflect site boundary changes in outline planning permission)
- Policy A16: Goodwood Motor Circuit and Airfield Map A16a
- Policy A17: Development within the vicinity of Goodwood Motor Circuit and Airfield – Map A17a
- Policy A20: Land South of Bognor Road (employment allocation)