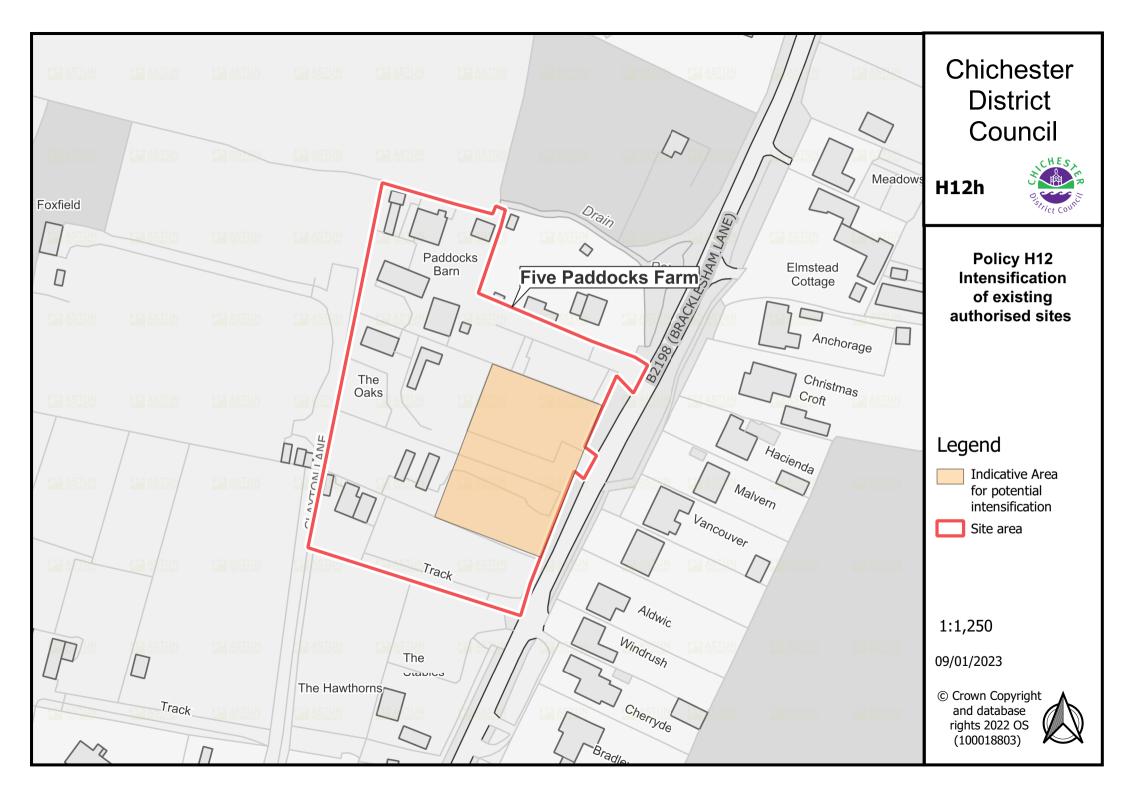

- Map H12a Cherry West
- Map H12b Land at Lakeside Barn
- Map H12c Tower View Nurseries North and South
- Map H12d Connors, Scant Road East
- Map H12e Greenacre
- Map H12f Sunrise, Southbourne
- Map H12g The Stables, Bracklesham Lane
- Map H12h Five Paddocks Farm