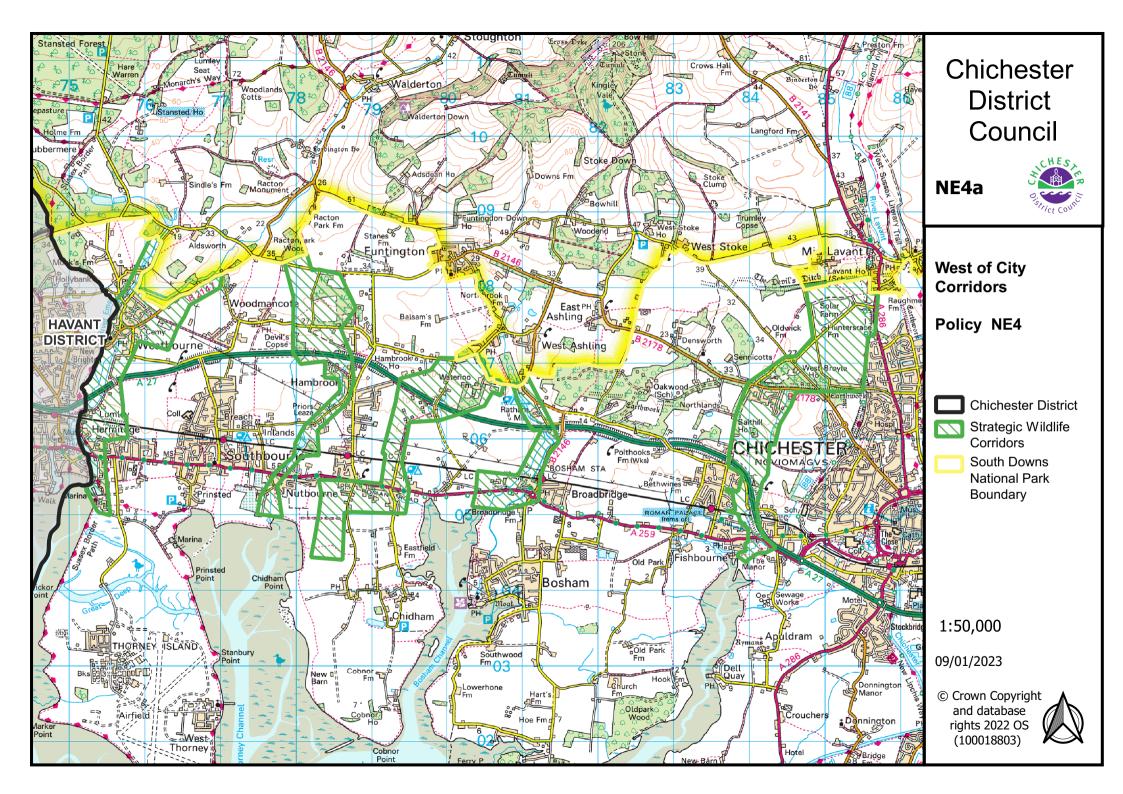

#### **Chapter 4: Climate Change and the Natural Environment**

Policy NE4 Strategic Wildlife Corridors – to be added as detailed on Map NE4a West of City Corridors and Map NE4b East of City Corridors (also showing amendment around Runcton HDA).