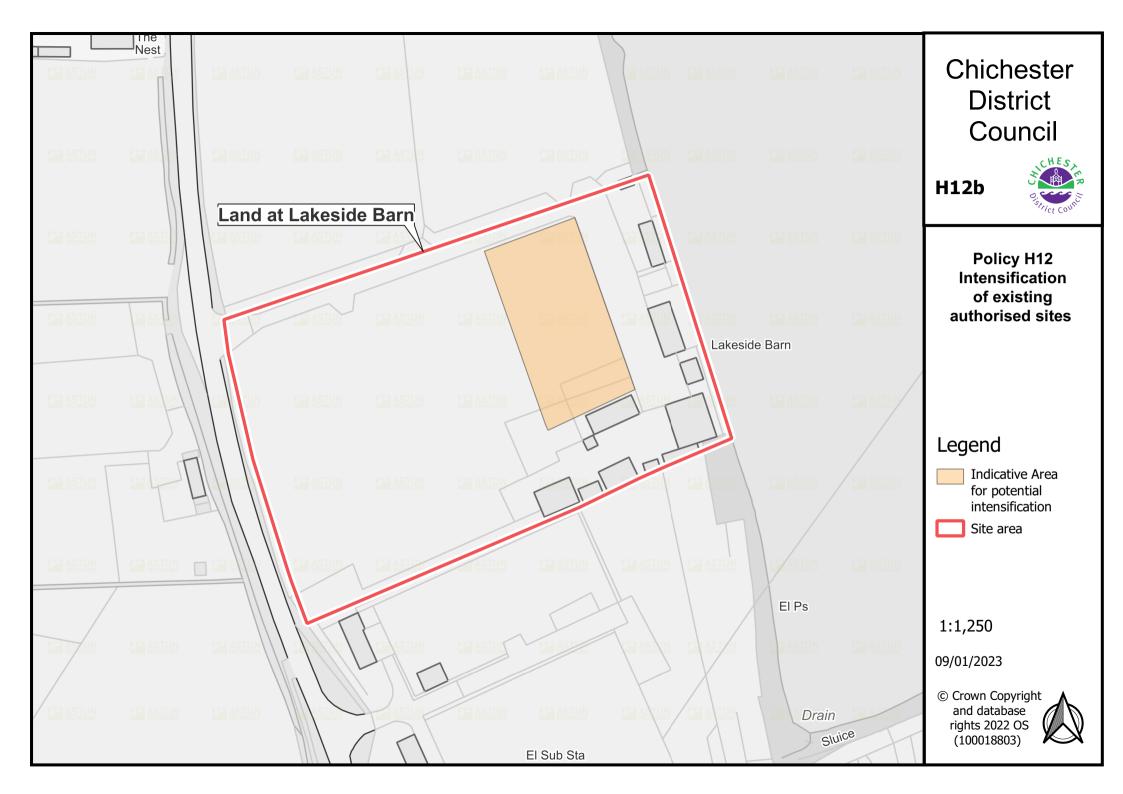

#### **Chapter 5: Housing**

Policy H2: Strategic Locations/Allocations 2021-2039 – see Chapter 10 below for list of sites to be added to policies map.

Gypsy and Traveller: Policy H12 Intensification sites – the following to be added to the Policies Map:

- Map H12a Cherry West
- Map H12b Land at Lakeside Barn
- Map H12c Tower View Nurseries North and South
- Map H12d Connors, Scant Road East
- Map H12e Greenacre
- Map H12f Sunrise, Southbourne
- Map H12g The Stables, Bracklesham Lane
- Map H12h Five Paddocks Farm