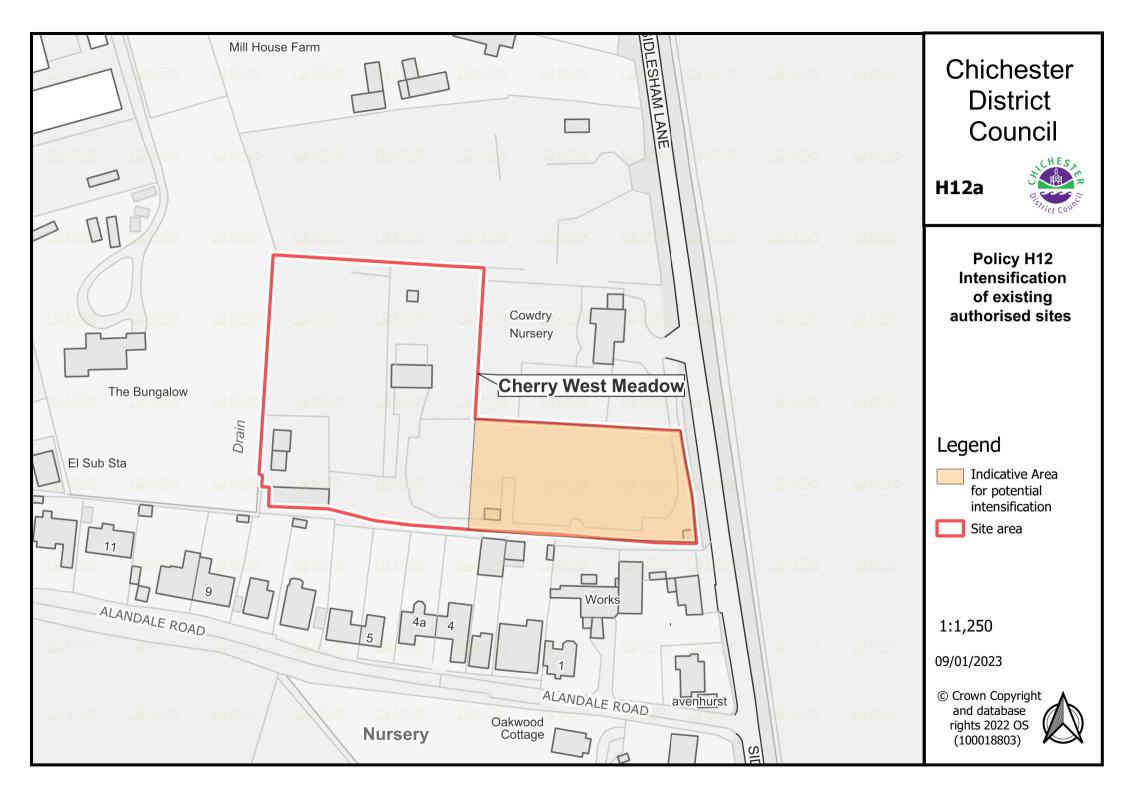

#### **Chapter 5: Housing**

Policy H2: Strategic Locations/Allocations 2021-2039 – see Chapter 10 below for list of sites to be added to policies map.

Gypsy and Traveller: Policy H12 Intensification sites – the following to be added to the Policies Map:

- Map H12a Cherry West
- Map H12b Land at Lakeside Barn
- Map H12c Tower View Nurseries North and South
- Map H12d Connors, Scant Road East
- Map H12e Greenacre
- Map H12f Sunrise, Southbourne
- Map H12g The Stables, Bracklesham Lane
- Map H12h Five Paddocks Farm