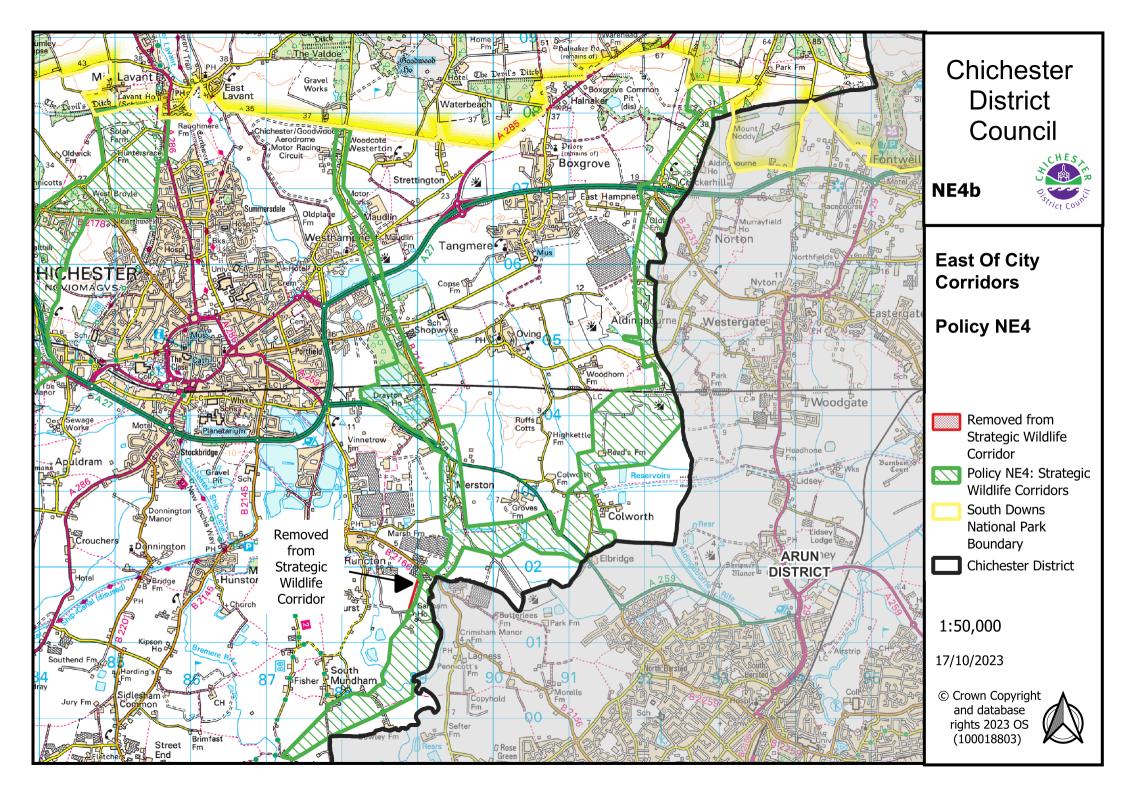

#### **Chapter 4: Climate Change and the Natural Environment**

Policy NE4 Strategic Wildlife Corridors – to be added as detailed on Map NE4a West of City Corridors and Map NE4b East of City Corridors (also showing amendment around Runcton HDA).