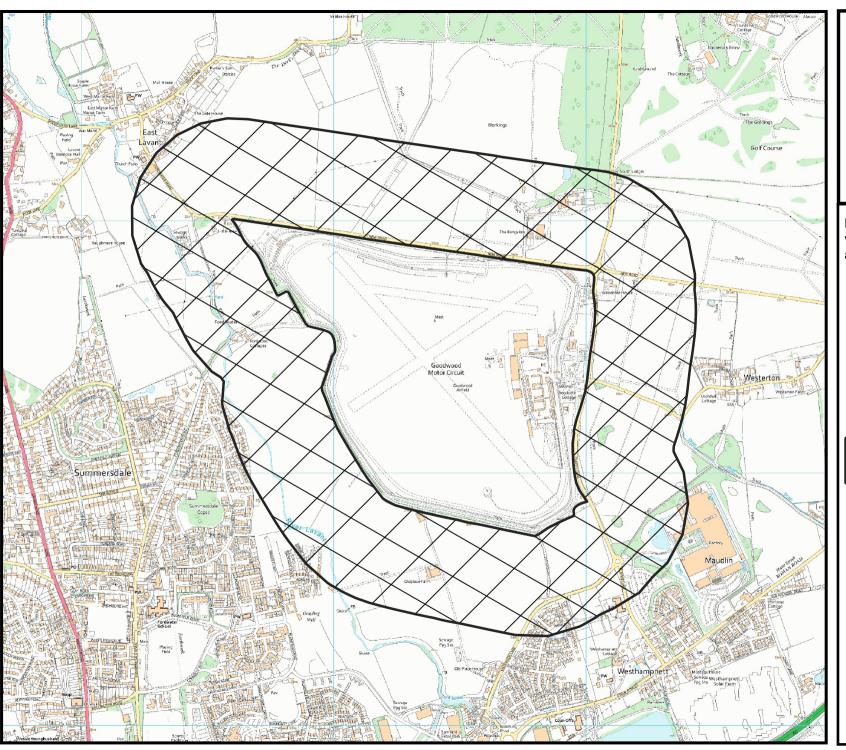

Map A17a

Policy A17: Development within the vicinity of Goodwood Motor Circuit and Airfield

## Legend

Goodwood Circuit Buffer (400 m)

© Crown copyright and database rights OS 2023 (100018803)