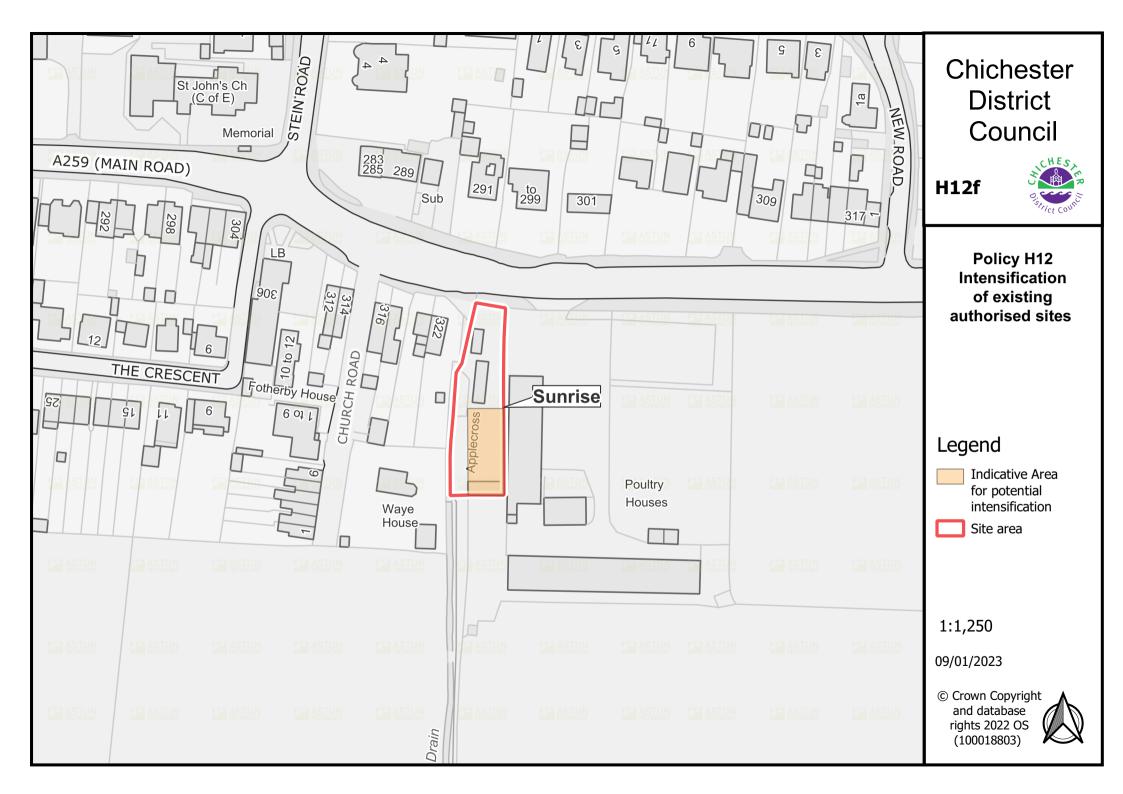

#### **Chapter 5: Housing**

Policy H2: Strategic Locations/Allocations 2021-2039 – see Chapter 10 below for list of sites to be added to policies map.

Gypsy and Traveller: Policy H12 Intensification sites – the following to be added to the Policies Map:

- Map H12a Cherry West
- Map H12b Land at Lakeside Barn
- Map H12c Tower View Nurseries North and South
- Map H12d Connors, Scant Road East
- Map H12e Greenacre
- Map H12f Sunrise, Southbourne
- Map H12g The Stables, Bracklesham Lane
- Map H12h Five Paddocks Farm