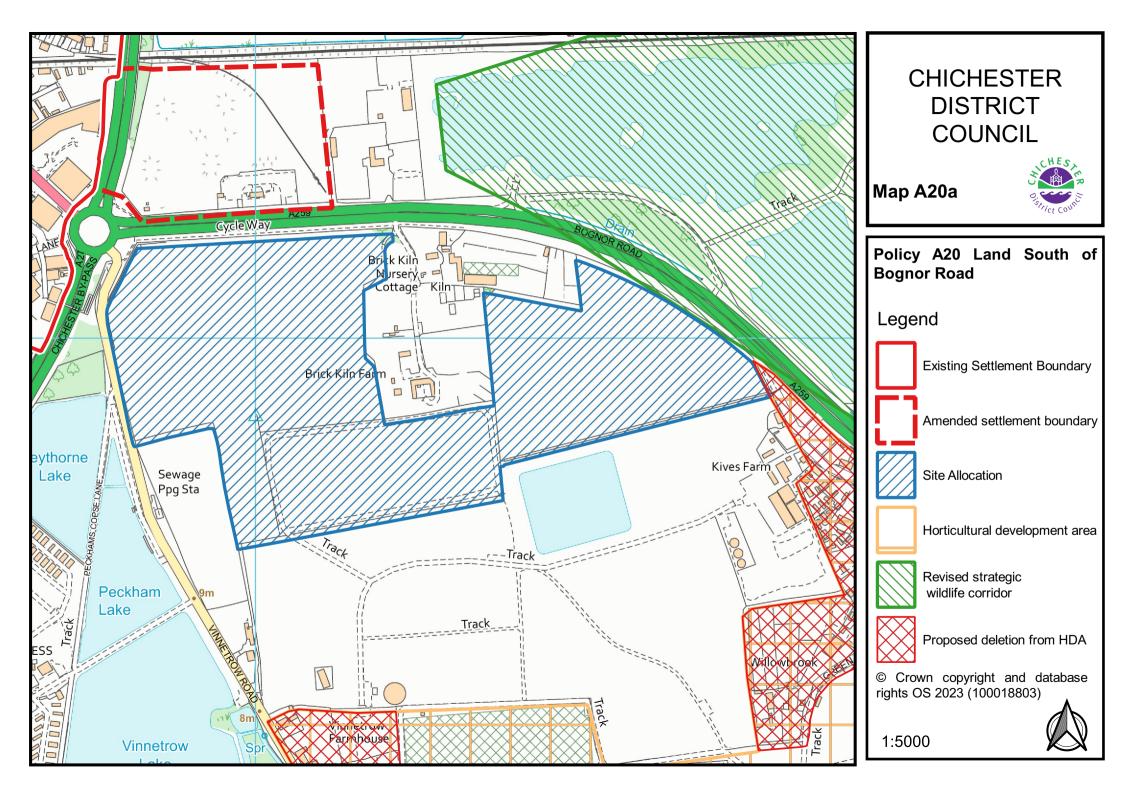

#### **Chapter 10: Strategic and Area Based Policies**

The following to be added to the Policies Map:

- Policy A3: Southern Gateway Development Principles Southern Gateway Regeneration Area; Policy A4: Southern Gateway Bus Station - Bus Depot and Basin Road Car Park; and Policy A5: Southern Gateway – Police Field, Kingsham Road – Map A3-5a
- Policy A6: West of Chichester Map A6a
- Policy A7: Land at Shopwyke (Oving Parish) Map A7a
- Policy A8: Land East of Chichester Map A8a
- Policy A9: Westhampnett/North East Chichester Map A9a
- Policy A10: Land at Maudlin Farm Map A10a
- Policy A11: Highgrove Farm, Bosham Map A11a
- Policy A14: Land West of Tangmere Map A14a (to also reflect site boundary changes in outline planning permission)
- Policy A16: Goodwood Motor Circuit and Airfield Map A16a
- Policy A17: Development within the vicinity of Goodwood Motor Circuit and Airfield – Map A17a
- Policy A20: Land South of Bognor Road (employment allocation)

   Map A20a
- Policy A21: Land East of Rolls Royce (safeguarded employment land) Map A21a

Areas/Locations to be removed: Development at Chichester City North, Southbourne Strategic Development; Selsey Strategic Development (including employment allocation at Ellis Square) and East Wittering Strategic Development