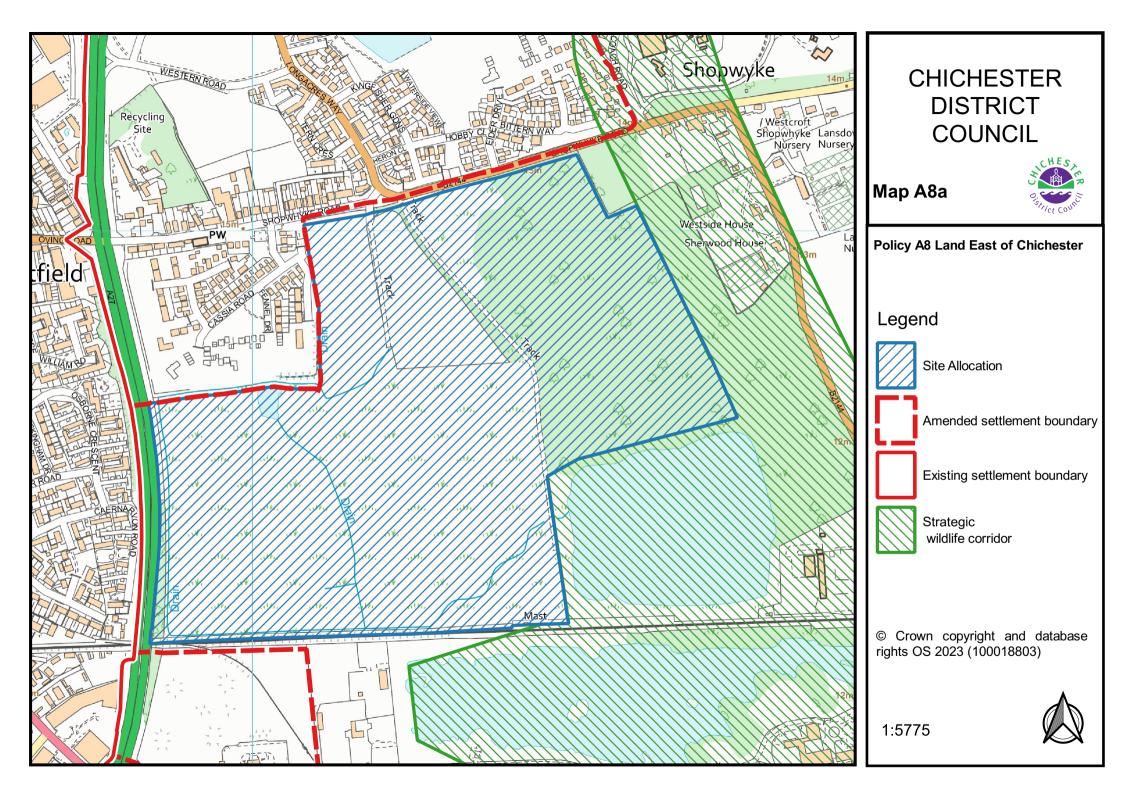

#### **Chapter 10: Strategic and Area Based Policies**

The following to be added to the Policies Map:

- Policy A3: Southern Gateway Development Principles Southern Gateway Regeneration Area; Policy A4: Southern Gateway Bus Station - Bus Depot and Basin Road Car Park; and Policy A5: Southern Gateway – Police Field, Kingsham Road – Map A3-5a
- Policy A6: West of Chichester Map A6a
- Policy A7: Land at Shopwyke (Oving Parish) Map A7a
- Policy A8: Land East of Chichester Map A8a
- Policy A9: Westhampnett/North East Chichester Map A9a
- Policy A10: Land at Maudlin Farm Map A10a
- Policy A11: Highgrove Farm, Bosham Map A11a
- Policy A14: Land West of Tangmere Map A14a (to also reflect site boundary changes in outline planning permission)
- Policy A16: Goodwood Motor Circuit and Airfield Map A16a
- Policy A17: Development within the vicinity of Goodwood Motor Circuit and Airfield – Map A17a
- Policy A20: Land South of Bognor Road (employment allocation)