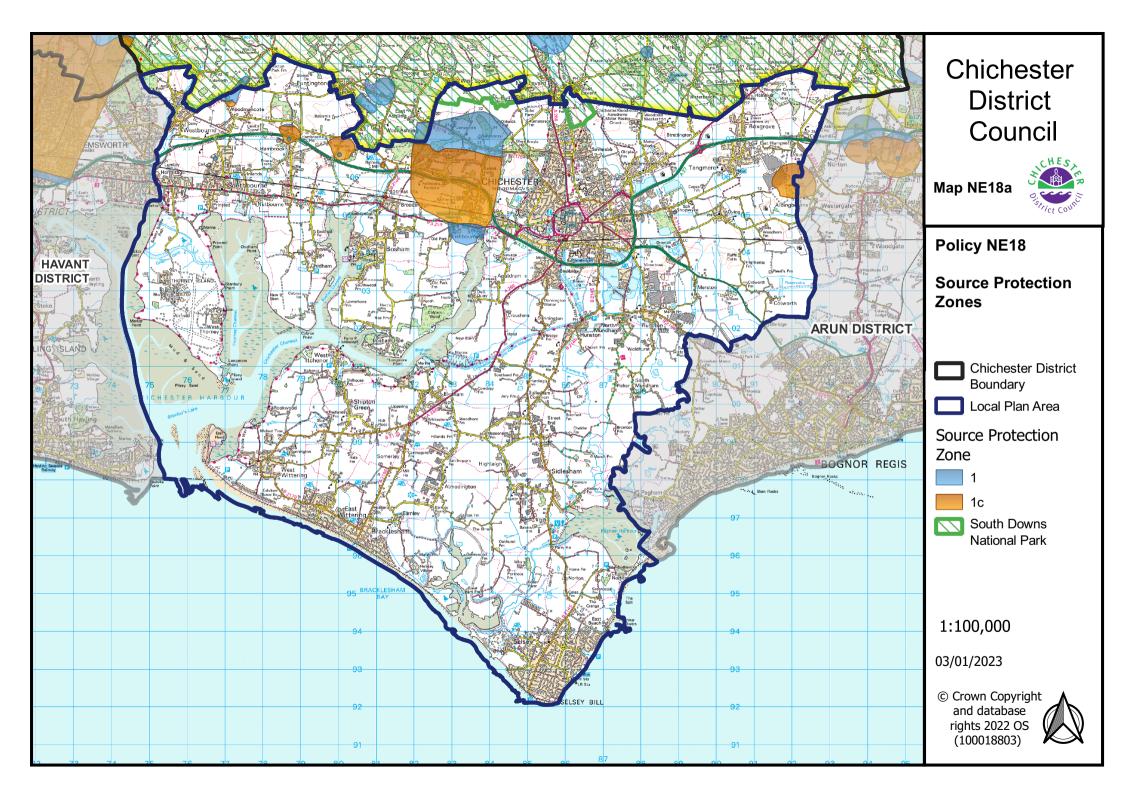

<u>Policy NE6 Chichester's Internationally and Nationally Designated Habitats – SAC – Key and Wider Conservation Areas ranges referred to in criterion d) to be added.</u>

Policy NE18 Source Protection Zones – Zones 1 and 1c to be added as detailed on Map NE18a.