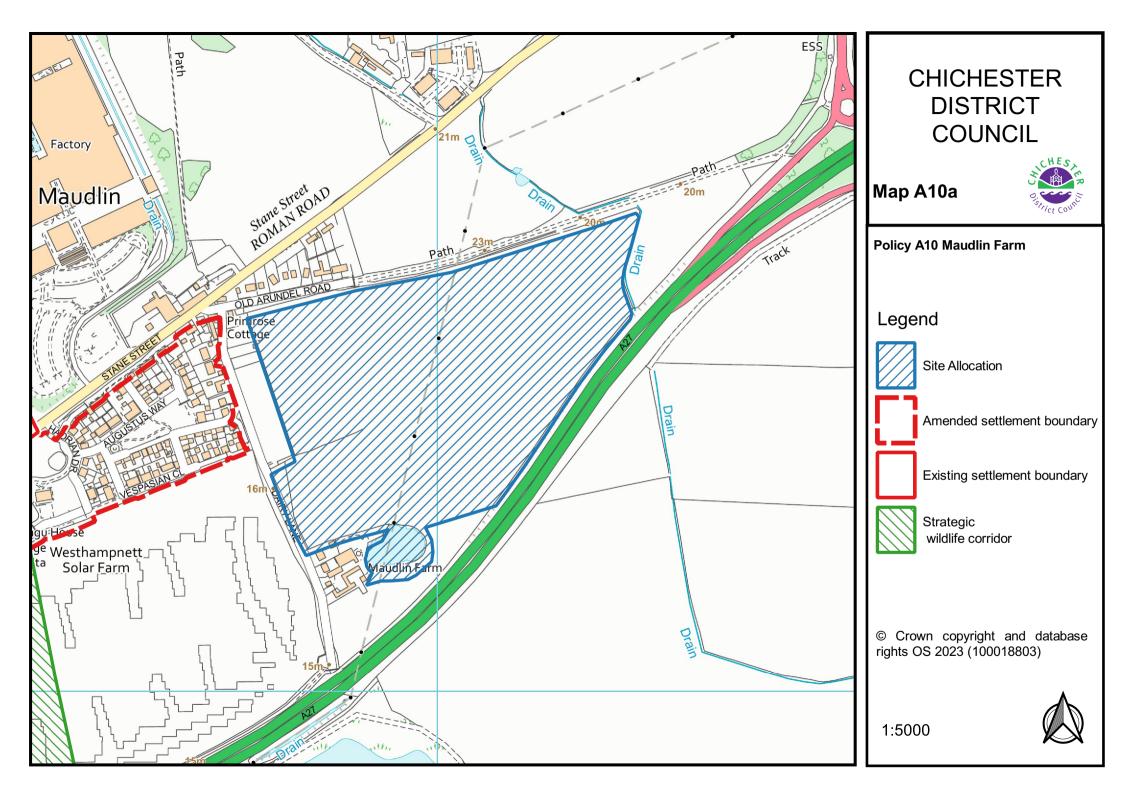

#### **Chapter 10: Strategic and Area Based Policies**

The following to be added to the Policies Map:

- Policy A3: Southern Gateway Development Principles Southern Gateway Regeneration Area; Policy A4: Southern Gateway Bus Station - Bus Depot and Basin Road Car Park; and Policy A5: Southern Gateway – Police Field, Kingsham Road – Map A3-5a
- Policy A6: West of Chichester Map A6a
- Policy A7: Land at Shopwyke (Oving Parish) Map A7a
- Policy A8: Land East of Chichester Map A8a
- Policy A9: Westhampnett/North East Chichester Map A9a
- Policy A10: Land at Maudlin Farm Map A10a
- Policy A11: Highgrove Farm, Bosham Map A11a
- Policy A14: Land West of Tangmere Map A14a (to also reflect site boundary changes in outline planning permission)
- Policy A16: Goodwood Motor Circuit and Airfield Map A16a
- Policy A17: Development within the vicinity of Goodwood Motor Circuit and Airfield – Map A17a
- Policy A20: Land South of Bognor Road (employment allocation)