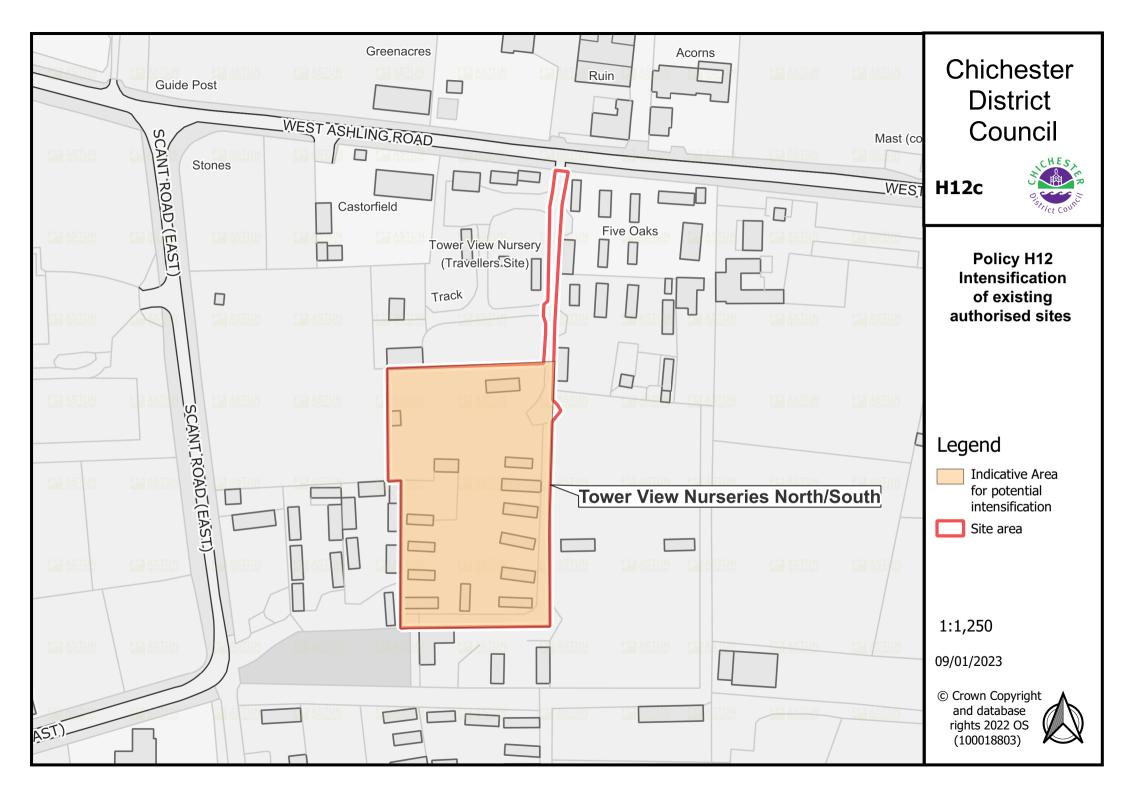

#### **Chapter 5: Housing**

Policy H2: Strategic Locations/Allocations 2021-2039 – see Chapter 10 below for list of sites to be added to policies map.

Gypsy and Traveller: Policy H12 Intensification sites – the following to be added to the Policies Map:

- Map H12a Cherry West
- Map H12b Land at Lakeside Barn
- Map H12c Tower View Nurseries North and South
- Map H12d Connors, Scant Road East
- Map H12e Greenacre
- Map H12f Sunrise, Southbourne
- Map H12g The Stables, Bracklesham Lane
- Map H12h Five Paddocks Farm