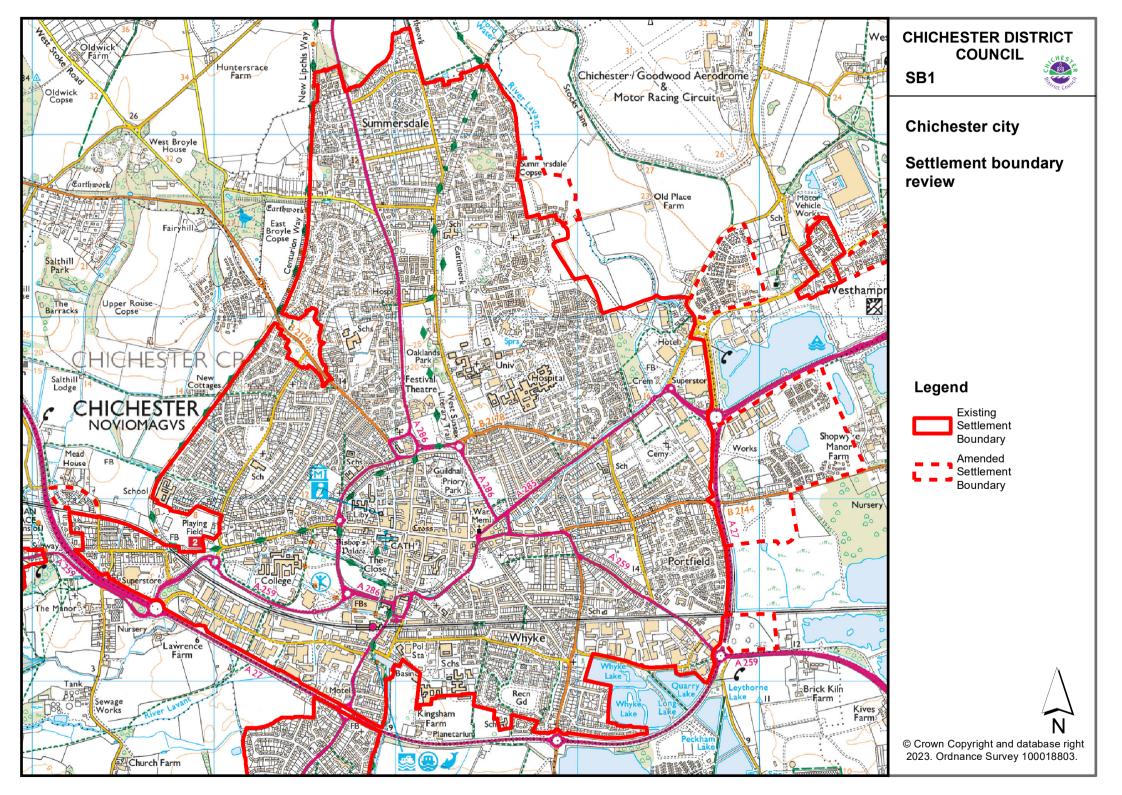

#### **Chapter 3: Spatial Strategy**

Policy S2 Settlement Hierarchy – settlement boundaries to be added as detailed on the following maps:

- Map SB1 Chichester City;
- Map SB2 East Wittering & Bracklesham;
- Map SB3 North Mundham;
- Map SB4 Stockbridge;
- Map SB5 Westhampnett.