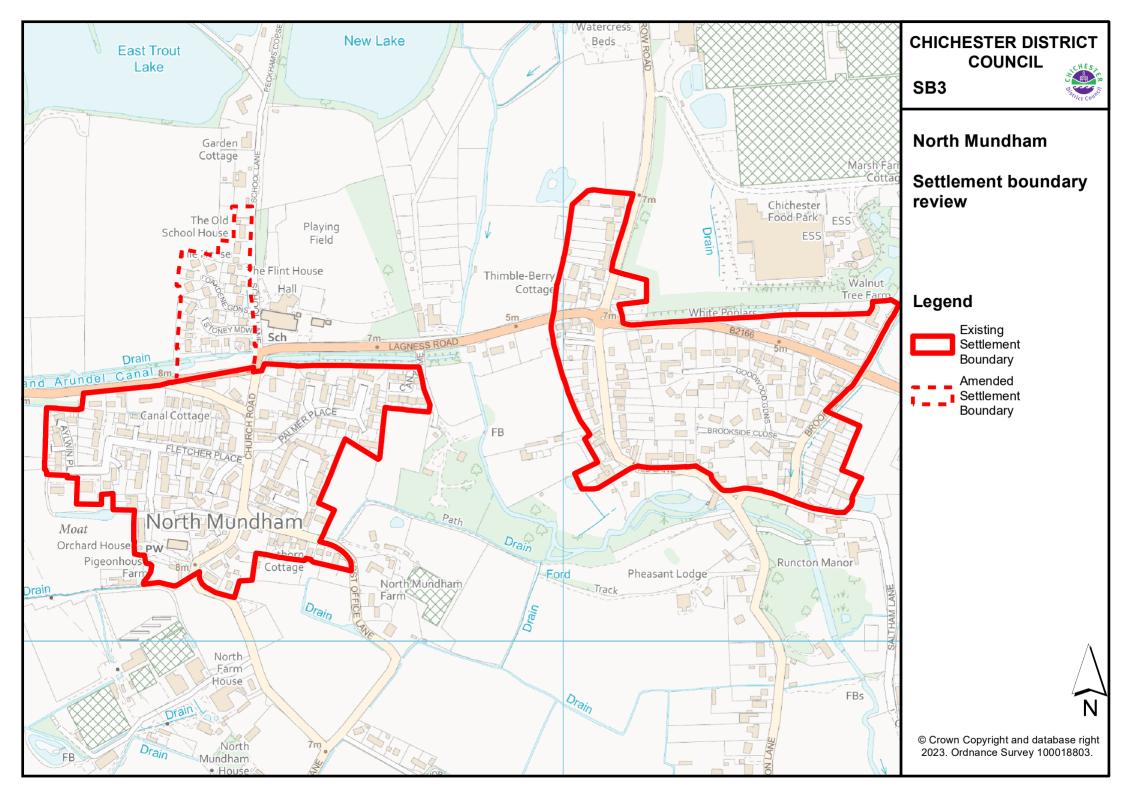

#### **Chapter 3: Spatial Strategy**

Policy S2 Settlement Hierarchy – settlement boundaries to be added as detailed on the following maps:

- Map SB1 Chichester City;
- Map SB2 East Wittering & Bracklesham;
- Map SB3 North Mundham;
- Map SB4 Stockbridge;
- Map SB5 Westhampnett.