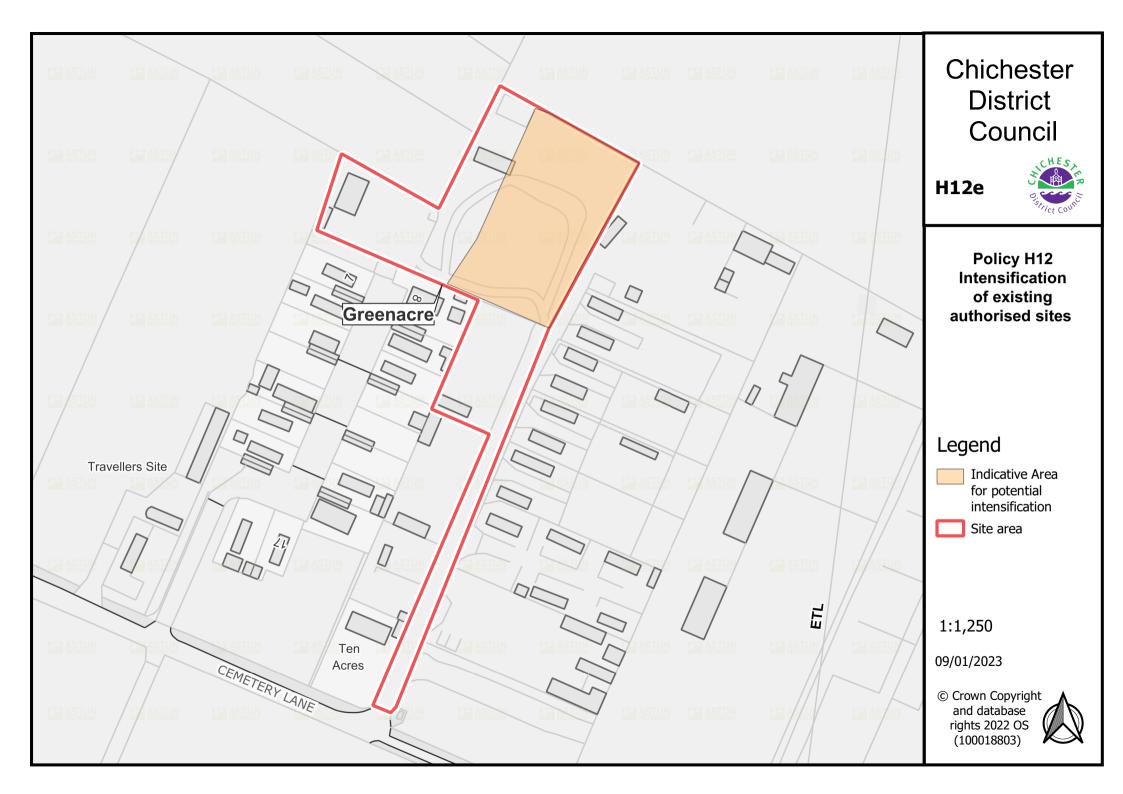

#### **Chapter 5: Housing**

Policy H2: Strategic Locations/Allocations 2021-2039 – see Chapter 10 below for list of sites to be added to policies map.

Gypsy and Traveller: Policy H12 Intensification sites – the following to be added to the Policies Map:

- Map H12a Cherry West
- Map H12b Land at Lakeside Barn
- Map H12c Tower View Nurseries North and South
- Map H12d Connors, Scant Road East
- Map H12e Greenacre
- Map H12f Sunrise, Southbourne
- Map H12g The Stables, Bracklesham Lane
- Map H12h Five Paddocks Farm