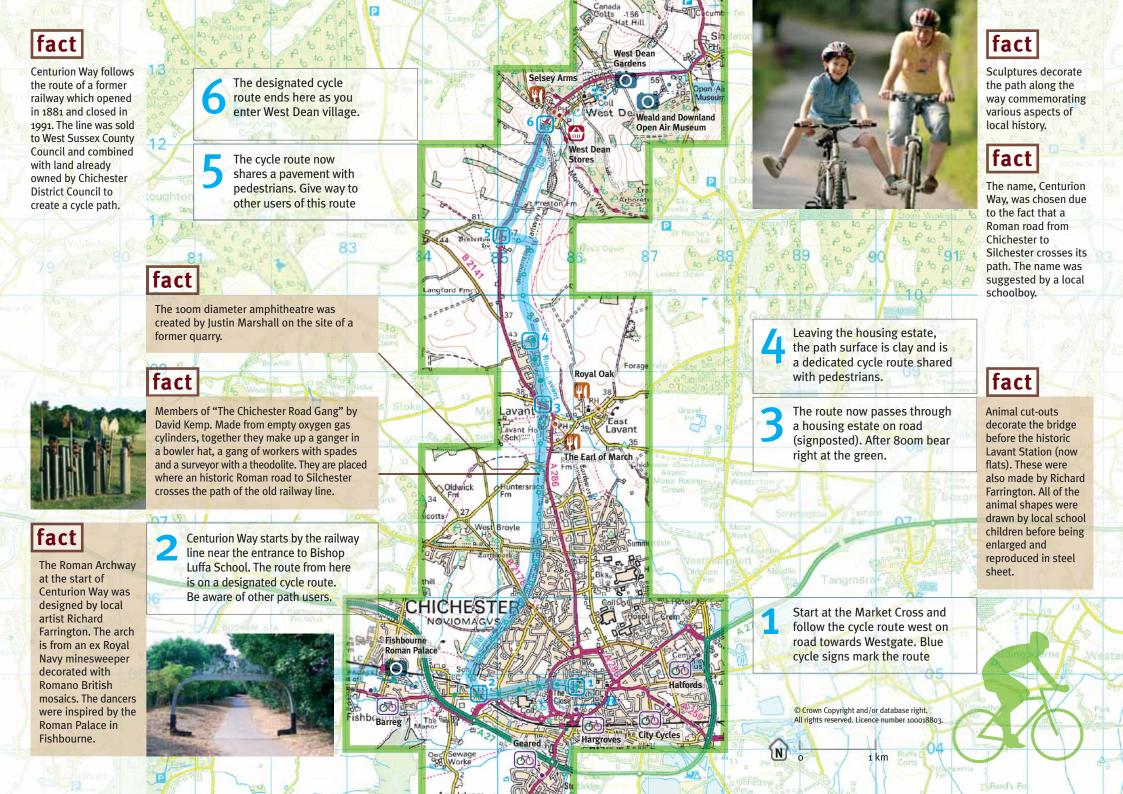

# Market Cross to West Dean

Suitable for riders of all ages and abilities and all bike types