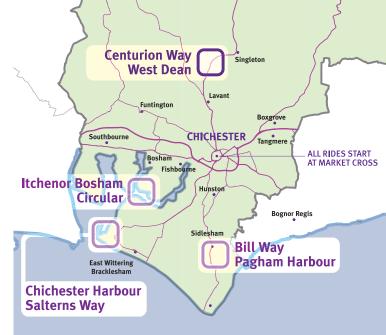

# Market Cross to West Dean

Suitable for riders of all ages and abilities and all bike types